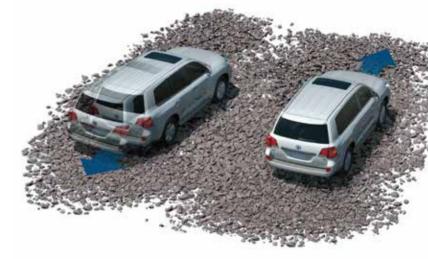

### **TURN ASSIST**

Minimises multiple steering adjustments while executing sharp turns on off-road terrains.

WORKING OF TURN ASSIST