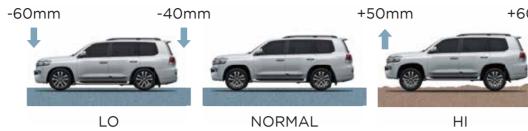

## ACTIVE HEIGHT CONTROL

Raises and lowers vehicle height (automatically/manually) considering ground covering performance and driving stability at high speeds.