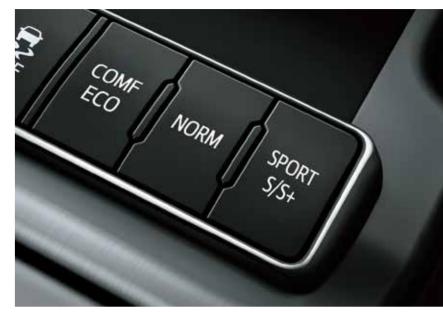

## **DRIVE MODE SELECT**

Enhances driving pleasure by giving an option of quickly selecting any of the five driving modes, i.e. NORMAL, COMFORT, ECO, SPORT S and SPORTS S+ to match the road conditions.

- **NORMAL MODE:** Provides an optimal balance of fuel economy, quietness, and dynamic performance
- **COMFORT MODE:** Enhanced ride comfort through suspension control
- **ECO MODE:** Improve fuel economy through moderate throttle characteristics and controlling air conditioning operations
- **SPORT S MODE:** Quick and powerful acceleration through transmission and engine controls
- **SPORT S+ MODE:** Sportier driving through enhanced steering and driving stability in addition to transmission and engine controls