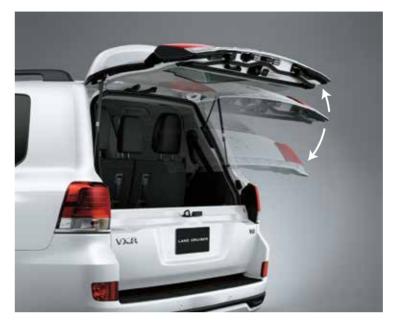

■ NEW GRILLE & HOOD DESIGN

BI-LED PROJECTOR HEADLAMPS WITH DRL & LED CLEARANCE LAMPS

LED FRONT FOG LAMP

■ FULLY AUTOMATIC POWER BACK DOOR WITH SPLIT TAIL GATE