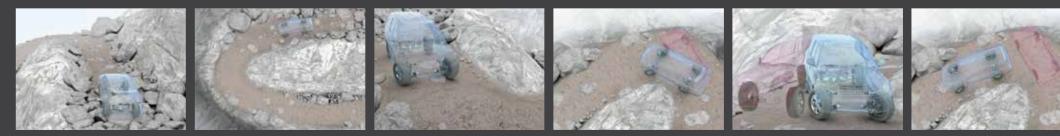

## MULTI-TERRAIN SELECT WITH ACTIVE TRACTION CONTROL

Supports drivability in a variety of off-road conditions like Rock & Dirt, Mogul, Loose Rock, Mud & Sand by adapting the Active Traction Control (A-TRC) braking force and accelerator input appropriately to maintain vehicle stability.

OFF-ROAD TERRAIN OPTIONS