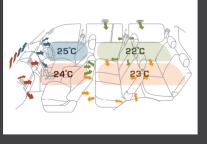

4-ZONE AIR CONDITIONING

MOONROOF

- EMV Audio System
- Satin Silver Finish with Hairline Aluminium **Ornamentation + Leather Centre Console**
- Centre Console Sides wrapped with Soft Leather
- Front Seats Heater with Seat AC