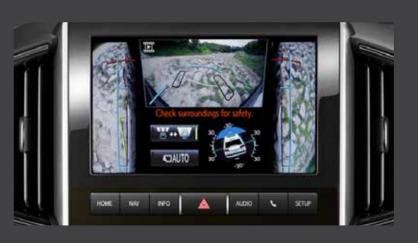

MULTI-TERRAIN MONITOR FUNCTION displays multiple views of surrounding terrain through 4 separate cameras

OPTIMIZED ROLLING RESISTANT TYRES for minimizing rolling energy and improving fuel efficiency