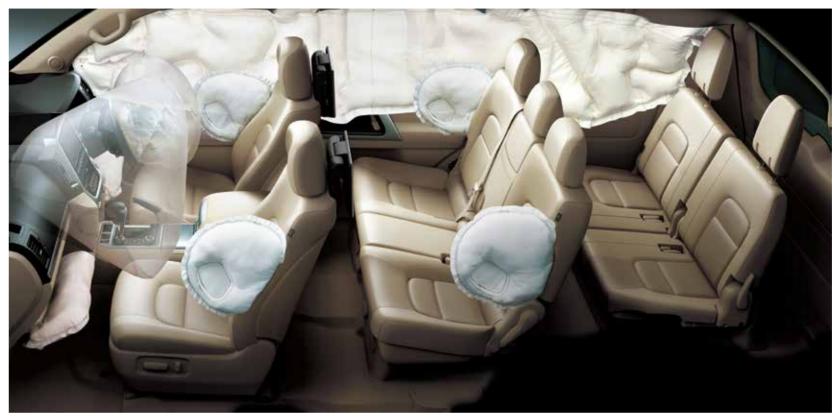

\*For more details on the functioning of Airbags please refer to the owner's manual

### **10 SRS AIRBAGS\***

Best-in-class collision protection for cabin occupants comprises Supplemental Restraint System dual-stage driver airbag\*/front passenger airbag\*, along with knee airbags\* for the driver and front-seat passenger, and SRS side and curtain-shield airbags\* for 1st and 2nd row outer-seat occupants. The front passenger seat is equipped with passenger detection system.