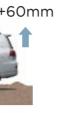

## ACTIVE HEIGHT CONTROL

Raises and lowers vehicle height (automatically/manually) considering ground covering performance and driving stability at high speeds.