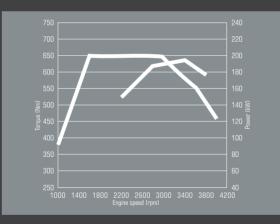

## A BOUNDLESS SOURCE OF PURE ENERGY

Harness the engine power with a specially developed transmission and the world's most advanced 4WD system. All with minimal impact on the environment.

4.5L V8 Diesel Engine 1 VD-FTV Toyota's first common-rail V8 engine

also debuts with a new twin-turbo system that delivers strong power while reducing fuel consumption as well as emissions.

6-speed Automatic

The newly developed 6-speed Super ECT's sequential shift control allows the driver to choose the shift range, delivering the driving control of a manual transmission.