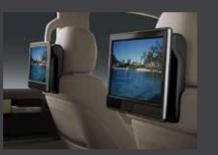

NEW LEATHER WRAPPED STEERING WITH HEATER & OTHER CONVENIENT CONTROLS

**3D FACE DIALS WITH** 4.2 TFT MULTI INFORMATION DISPLAY

DUAL REAR SEAT ENTERTAINMENT SYSTEM PHONE CHARGER\*

WIRELESS

**FOOTWELL LOUNGE** ILLUMINATION