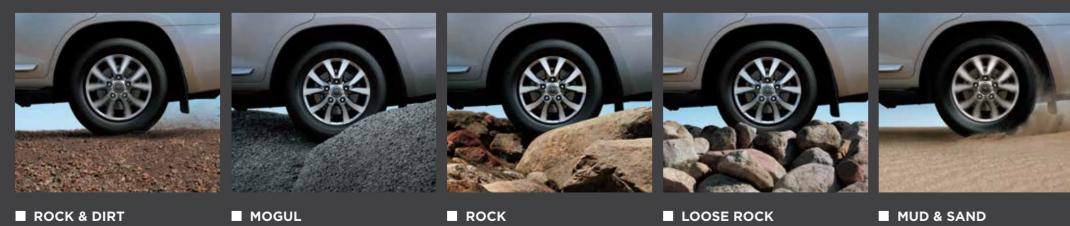

## MULTI-TERRAIN SELECT WITH ACTIVE TRACTION CONTROL

Supports drivability in a variety of off-road conditions like Rock & Dirt, Mogul, Loose Rock, Mud & Sand by adapting the Active Traction Control (A-TRC) braking force and accelerator input appropriately to maintain vehicle stability.

OFF-ROAD TERRAIN OPTIONS