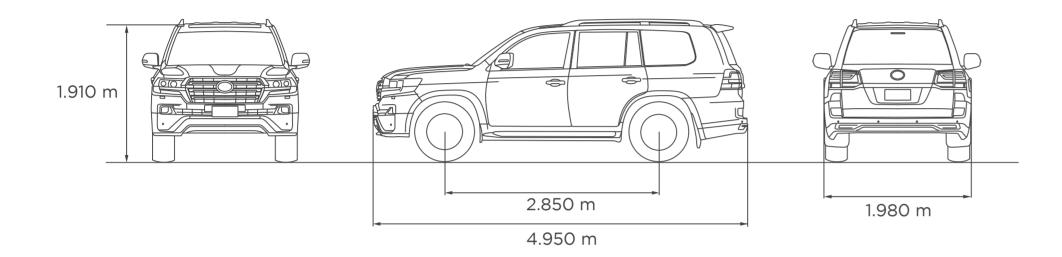

Note: Models shown are country specific and the actual colour of the vehicle may differ from the pictures shown above.

| DIMENSIONS & WEIGHT             |                                                                                                            | COMFORT & CONVENIENCE |                                                                                                        |
|---------------------------------|------------------------------------------------------------------------------------------------------------|-----------------------|--------------------------------------------------------------------------------------------------------|
| Overall LxWxH                   | 4.950X1.980X1.910 m                                                                                        |                       | Drive Modes: Normal, ECO, Comfort, Sport S, Sport S+                                                   |
| Vheelbase                       | 2.850 m                                                                                                    |                       | Front Windshield: Rain Sensing Wipers & De-icer                                                        |
| 1inimum Turning Radius          | Tyre: 5.9 m; Body: 6.3 m                                                                                   |                       | Rear Wiper & Defogger                                                                                  |
| uel Tank Capacity               | 93ℓ                                                                                                        |                       | Steering Wheel with Audio+TEL+Voice+MID Controls                                                       |
| eating Capacity                 | 7-Seater                                                                                                   |                       | Variable Gear Ratio Power Steering                                                                     |
| Gross Vehicle Weight            | 3350 kgs                                                                                                   |                       | Steering Column: Electric Tilt & Telescopic with Memory                                                |
| INGINE                          |                                                                                                            |                       | Steering Wheel: 4-Spoke Genuine Leather* Wrapped+Wood Ornamentation+He                                 |
| уре                             | V8, 1VD-FTV                                                                                                |                       | Power Windows: All Door One Touch Up/Down+Jam Protection                                               |
| isplacement                     | 4461 cm <sup>3</sup> [cc]                                                                                  | _                     | Auto Airconditioning with 4-Zone Independent Control                                                   |
| uel Type                        | Diesel                                                                                                     |                       | Cruise Control                                                                                         |
| Nax Output                      | 195 KW                                                                                                     |                       |                                                                                                        |
| Nax Torque                      | 650 Nm                                                                                                     |                       | Audio**: Touch-Screen EMV, JBL 14 Speakers, USB, Aux-in, AM/FM                                         |
| mission                         | Diesel Euro 4 (OBD, EGR)                                                                                   |                       | Wireless Phone Charger                                                                                 |
| HASSIS & TRANSMISSION           |                                                                                                            |                       | Dual Rear Seat Entertainment System                                                                    |
| Suspension                      | Front: Double Wishbone; Rear: Four-Link with Coil Spring; X-AHC TEMS                                       |                       | Smart Entry With Push Start                                                                            |
| Stabilizer Bar                  | Front & Rear: Torsion Bar                                                                                  |                       | Park Assist: Back Guide Monitor with Sensors (Front 2, Rear 4)                                         |
| Brake Front/Rear                | Ventilated Disc                                                                                            | SAFETY & SECURITY     |                                                                                                        |
| Tyres                           | 285/60R 18; Spare-Ground Tyre                                                                              |                       | DAC (Downhill Assist Control) - Part of CRAWL                                                          |
| Transmission                    | 6-Speed Automatic                                                                                          |                       | HAC (Hill-start Assist Control)                                                                        |
| Drive Type<br>EXTERIOR FEATURES | Full Time 4WD                                                                                              |                       | ABS (Anti-lock Braking System) with EBD (Electronic Brake-force Distribution)<br>and BA (Brake Assist) |
|                                 | Automatic Headlamps: Projector LEDs (LO:BI-LED; HI:LED)                                                    |                       | 10 Airbags <sup>#</sup> : Front Row Dual & Knee, Curtain & Side                                        |
|                                 | LED Clearance Lamps                                                                                        |                       | Active Front Seat Headrest                                                                             |
|                                 | Auto Headlamp Leveling with Washers                                                                        |                       | VSC (Vehicle Stability Control)                                                                        |
|                                 | Front & Rear Fog Lamps                                                                                     |                       | All Rows ELR Seat Belts; Front Row Pretensioner + Force Limiter;                                       |
|                                 | Outside Rear View Mirror: Electric + Heater + Electrochromatic +                                           |                       | 2nd Row Outer Seats with Pretensioner Seatbelts                                                        |
|                                 | Memory+Camera                                                                                              |                       | Tyre Pressure Monitoring System                                                                        |
|                                 | 10 Spoke New Design Alloys                                                                                 |                       | Immobiliser + Power Siren                                                                              |
|                                 | Outside Door Handles with Plating; Chrome Back Door Garnish+<br>Door Window Lower Frame Moulding in Chrome | OFF-ROAD FEATURES     | Crawl Control                                                                                          |
|                                 | LED Rear Combination Lamps                                                                                 |                       | Multi Terrain Select with A-TRAC [Active Traction Control]                                             |
|                                 | Fully Automatic Power Back Door with Split Tail Gate                                                       |                       | Multi Terrain Monitor [4 Camera Surround Check]                                                        |
|                                 | Rear Spoiler [with Integrated High Mount Stop Lamp]                                                        |                       | Adaptive Ride Height Control                                                                           |
|                                 | Moonroof                                                                                                   |                       |                                                                                                        |
| NTERIOR FEATURES                |                                                                                                            |                       | 2nd Gear Start Function                                                                                |
|                                 | Illuminated Entry System                                                                                   |                       | Approach/Departure Angle: 0.42 rad/0.56 rad                                                            |
|                                 | Genuine Leather* Upholstery-Flaxen/Black/Brown                                                             |                       | Wading Depth: 0.7 m                                                                                    |
|                                 | Wood Finish Ornamentation-Silver/Dark Brown                                                                |                       | Turn Assist                                                                                            |
|                                 | Front Seats: Seat Heater + A/C                                                                             |                       | Engine Under Cover & Protector                                                                         |
|                                 | 2nd Row Seats: Outer Seats with Heater; Armrest with Bottle Holder & Storage;<br>Fold & Tumble             | EXTERIOR COLOURS      | Super White, White Pearl Crystal Shine                                                                 |
|                                 | 3rd Row Seats: Space-Up                                                                                    |                       | Silver Metallic                                                                                        |
|                                 | Auto Dimming Inside Rear View Mirror                                                                       |                       | Grey Metallic                                                                                          |
|                                 | Overhead Storage Console                                                                                   |                       |                                                                                                        |
|                                 | Sunvisor (with Vanity Mirror & Illumination) & Subvisor                                                    |                       | Black, Attitude Black                                                                                  |
|                                 | Console Box Cooling                                                                                        |                       | Dark Red Mica Metallic, Beige Mica Metallic                                                            |
|                                 | Power Outlet: Front 12V+Rear 12V+Third Row AC 220V                                                         |                       | Copper Brown Mica, Dark Blue Mica                                                                      |