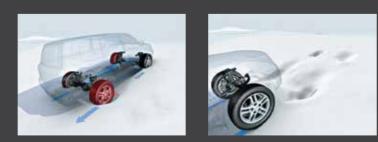

## CRAWL CONTROL SYSTEM

Maintains a constant low speed by automatically controlling both the engine and brakes. Additionally, the system minimises wheel-lock and spin, enhancing vehicle stability and the capability to escape from tight spots.

The Crawl Control feature can be incorporated in various modes.

- LOW
- LOW-MED
- MED
- MED-HI
- HI

BRAKE PEDAL AND ACCELERATOR ARE AUTOMATICALLY CONTROLLED

### ESCAPING FROM TIGHT SPOTS