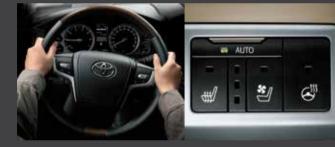

NEW LEATHER WRAPPED STEERING WITH HEATER & OTHER CONVENIENT CONTROLS

**3D FACE DIALS WITH** 4.2 TFT MULTI INFORMATION DISPLAY

DUAL REAR SEAT ENTERTAINMENT SYSTEM PHONE CHARGER\*

WIRELESS

**FOOTWELL LOUNGE** ILLUMINATION

4-ZONE AIR CONDITIONING

MOONROOF

- EMV Audio System
- Satin Silver Finish with Hairline Aluminium **Ornamentation + Leather Centre Console**
- Centre Console Sides wrapped with Soft Leather
- Front Seats Heater with Seat AC