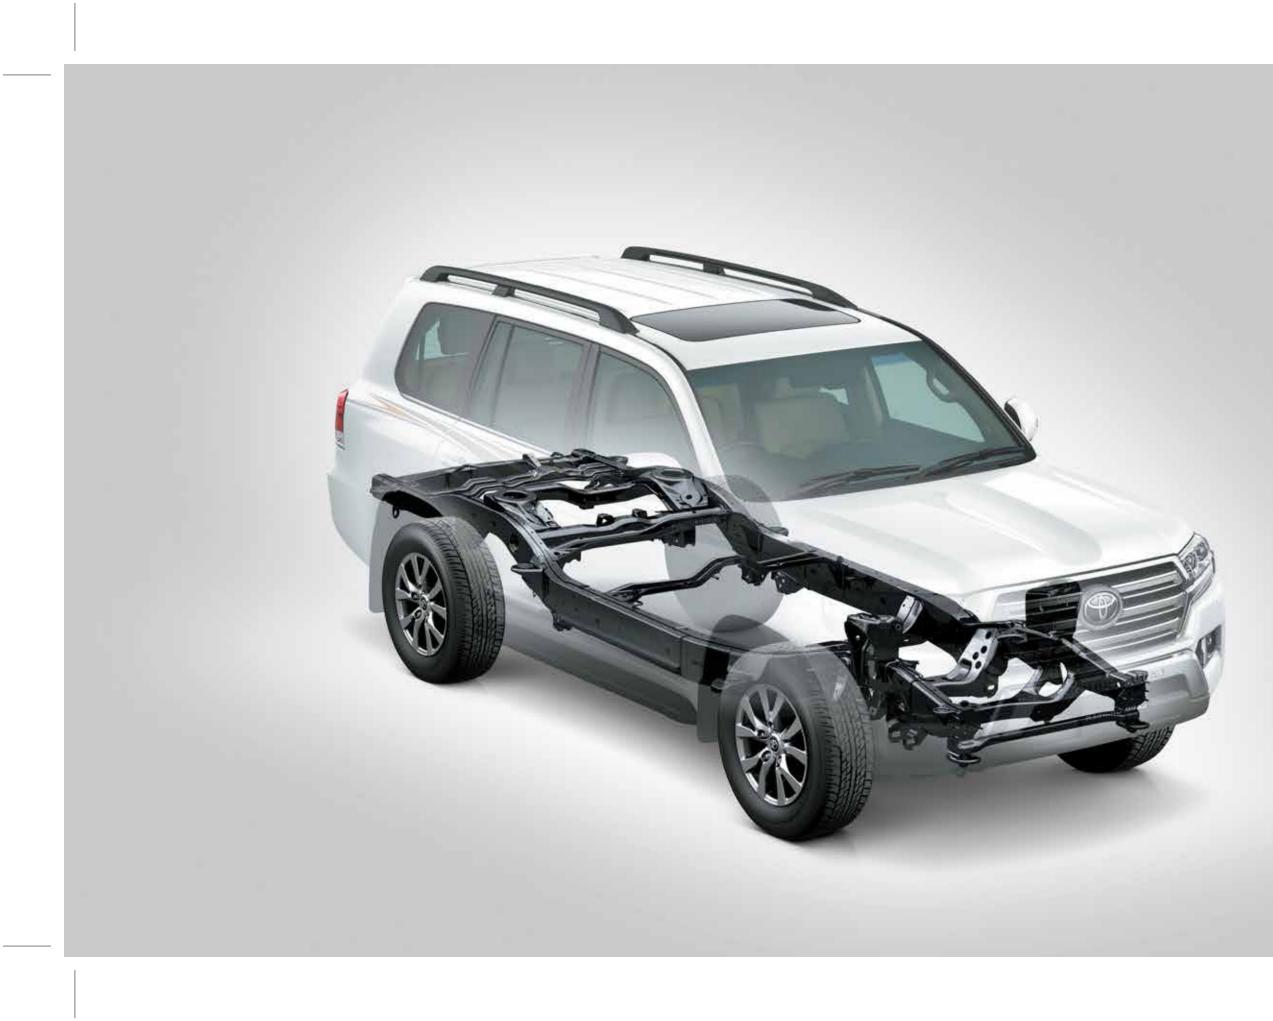

## A LEGENDARY KING'S SHINING ARMOUR.

HIGH TENSILE STEEL SHEETS Reduces weight and enhances fuel efficiency

RUST RESISTANT STEEL SHEETS Enhances rust-resistant performance thereby increasing durability

- IMPACT ALLEVIATION STRUCTURE: Optimal clearance between hood edge and lock for easy deformation helping in pedestrian protection
- REDESIGNED MUD GUARD: Inner end bent rearwards to achieve both mud splashing and aerodynamic stability
- SUSPENSION TEMS: Toyota Electronic Modulated Suspension significantly enhances the comfort & convenience of the occupants by integrating vehicle height and suspension damping control, thereby minimizing road interference to provide a stable and comfortable drive