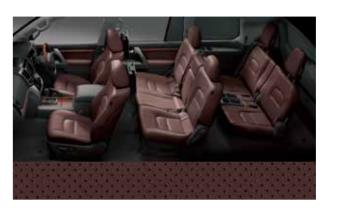

# AS GRACEFUL AS THE THRONE.

100

The interiors also come in an alternate hue of BLACK and BROWN with a combination of dark brown ornaments. What's more, the Dual Rear Seat Entertainment System ensures the most premium and elevated passenger experience.