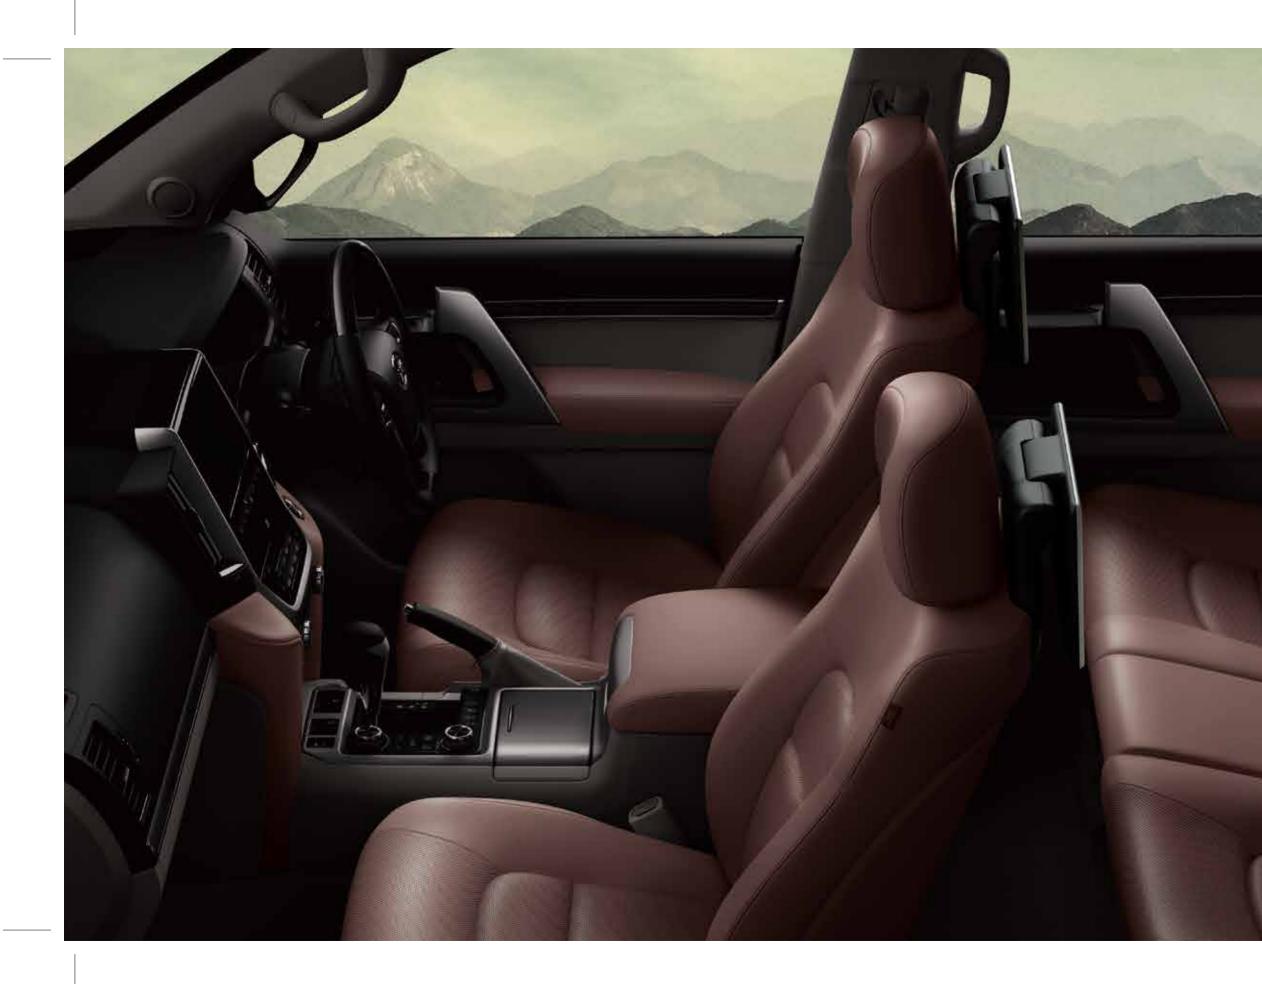

# AS GRACEFUL AS THE THRONE.

100

The interiors also come in an alternate hue of BLACK and BROWN with a combination of dark brown ornaments. What's more, the Dual Rear Seat Entertainment System ensures the most premium and elevated passenger experience.

### INTERIOR COLOURS

NEUTRAL BEIGE (NEW)

BROWN

BLACK