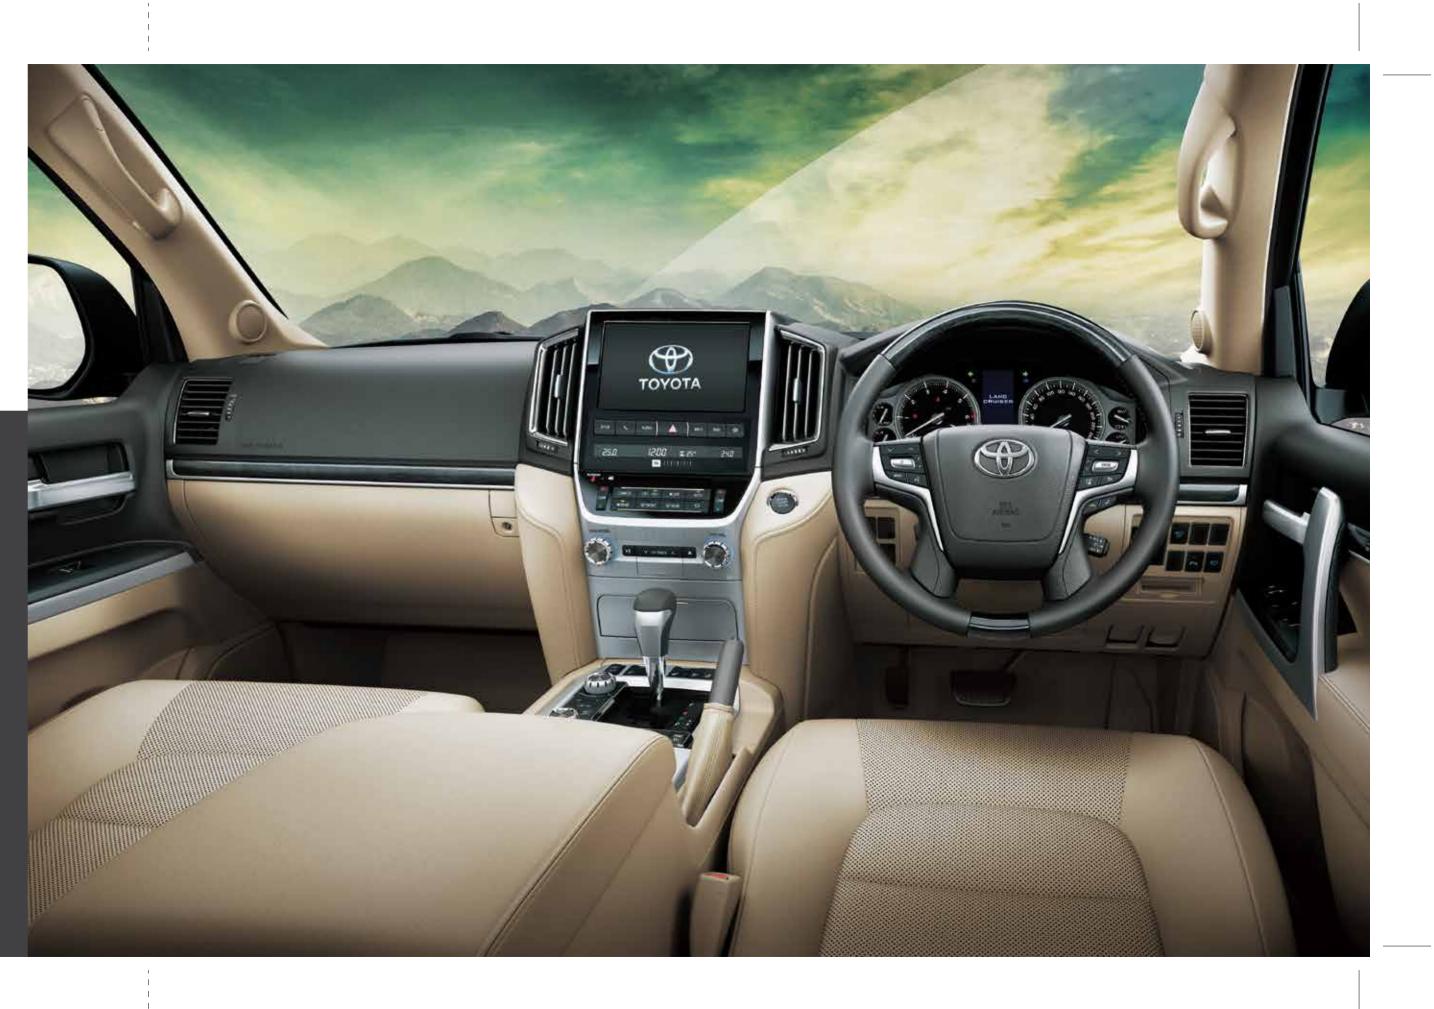

## THE ART OF SOPHISTICATED LUXURY, MASTERED TO PERFECTION.

Designed, crafted and finished to intricate Toyota standards, the New Land Cruiser is an epitome of impeccable style and exceptional interiors. The enigmatic dashboard and centre console showcase a powerful dignity with its distinctive presence.

NEW LEATHER WRAPPED STEERING WITH HEATER & OTHER CONVENIENT CONTROLS

**3D FACE DIALS WITH** 4.2 TFT MULTI INFORMATION DISPLAY

DUAL REAR SEAT ENTERTAINMENT SYSTEM PHONE CHARGER\*

WIRELESS

**FOOTWELL LOUNGE** ILLUMINATION

4-ZONE AIR CONDITIONING

MOONROOF

- EMV Audio System
- Satin Silver Finish with Hairline Aluminium **Ornamentation + Leather Centre Console**
- Centre Console Sides wrapped with Soft Leather
- Front Seats Heater with Seat AC