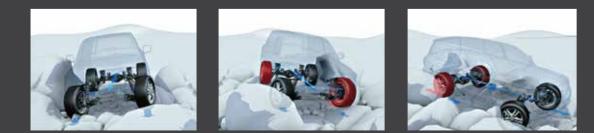

## MULTI-TERRAIN SELECT WITH ACTIVE TRACTION CONTROL

Supports drivability in a variety of off-road conditions like Rock & Dirt, Mogul, Loose Rock, Mud & Sand by adapting the Active Traction Control (A-TRC) braking force and accelerator input appropriately to maintain vehicle stability.

OFF-ROAD TERRAIN OPTIONS