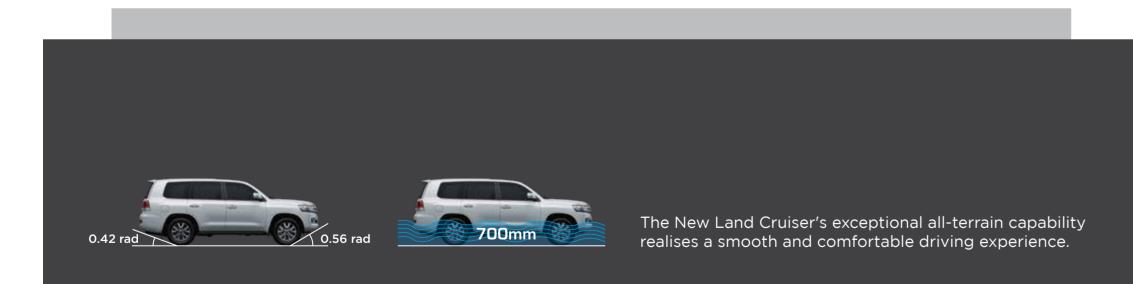

Note: Models shown are country specific and the actual colour of the vehicle may differ from the pictures shown above.

| DIMENSIONS & WEIGHT             |                                                                                                            | COMFORT & CONVENIENCE |                                                                                                        |
|---------------------------------|------------------------------------------------------------------------------------------------------------|-----------------------|--------------------------------------------------------------------------------------------------------|
| Overall LxWxH                   | 4.950X1.980X1.910 m                                                                                        |                       | Drive Modes: Normal, ECO, Comfort, Sport S, Sport S+                                                   |
| Vheelbase                       | 2.850 m                                                                                                    |                       | Front Windshield: Rain Sensing Wipers & De-icer                                                        |
| 1inimum Turning Radius          | Tyre: 5.9 m; Body: 6.3 m                                                                                   |                       | Rear Wiper & Defogger                                                                                  |
| uel Tank Capacity               | 93ℓ                                                                                                        |                       | Steering Wheel with Audio+TEL+Voice+MID Controls                                                       |
| eating Capacity                 | 7-Seater                                                                                                   |                       | Variable Gear Ratio Power Steering                                                                     |
| Gross Vehicle Weight            | 3350 kgs                                                                                                   |                       | Steering Column: Electric Tilt & Telescopic with Memory                                                |
| INGINE                          |                                                                                                            |                       | Steering Wheel: 4-Spoke Genuine Leather* Wrapped+Wood Ornamentation+He                                 |
| уре                             | V8, 1VD-FTV                                                                                                |                       | Power Windows: All Door One Touch Up/Down+Jam Protection                                               |
| isplacement                     | 4461 cm <sup>3</sup> [cc]                                                                                  | _                     | Auto Airconditioning with 4-Zone Independent Control                                                   |
| uel Type                        | Diesel                                                                                                     |                       | Cruise Control                                                                                         |
| Nax Output                      | 195 KW                                                                                                     |                       |                                                                                                        |
| Nax Torque                      | 650 Nm                                                                                                     |                       | Audio**: Touch-Screen EMV, JBL 14 Speakers, USB, Aux-in, AM/FM                                         |
| mission                         | Diesel Euro 4 (OBD, EGR)                                                                                   |                       | Wireless Phone Charger                                                                                 |
| HASSIS & TRANSMISSION           |                                                                                                            |                       | Dual Rear Seat Entertainment System                                                                    |
| Suspension                      | Front: Double Wishbone; Rear: Four-Link with Coil Spring; X-AHC TEMS                                       |                       | Smart Entry With Push Start                                                                            |
| Stabilizer Bar                  | Front & Rear: Torsion Bar                                                                                  |                       | Park Assist: Back Guide Monitor with Sensors (Front 2, Rear 4)                                         |
| Brake Front/Rear                | Ventilated Disc                                                                                            | SAFETY & SECURITY     |                                                                                                        |
| Tyres                           | 285/60R 18; Spare-Ground Tyre                                                                              |                       | DAC (Downhill Assist Control) - Part of CRAWL                                                          |
| Transmission                    | 6-Speed Automatic                                                                                          |                       | HAC (Hill-start Assist Control)                                                                        |
| Drive Type<br>EXTERIOR FEATURES | Full Time 4WD                                                                                              |                       | ABS (Anti-lock Braking System) with EBD (Electronic Brake-force Distribution)<br>and BA (Brake Assist) |
|                                 | Automatic Headlamps: Projector LEDs (LO:BI-LED; HI:LED)                                                    |                       | 10 Airbags <sup>#</sup> : Front Row Dual & Knee, Curtain & Side                                        |
|                                 | LED Clearance Lamps                                                                                        |                       | Active Front Seat Headrest                                                                             |
|                                 | Auto Headlamp Leveling with Washers                                                                        |                       | VSC (Vehicle Stability Control)                                                                        |
|                                 | Front & Rear Fog Lamps                                                                                     |                       | All Rows ELR Seat Belts; Front Row Pretensioner + Force Limiter;                                       |
|                                 | Outside Rear View Mirror: Electric + Heater + Electrochromatic +                                           |                       | 2nd Row Outer Seats with Pretensioner Seatbelts                                                        |
|                                 | Memory+Camera                                                                                              |                       | Tyre Pressure Monitoring System                                                                        |
|                                 | 10 Spoke New Design Alloys                                                                                 |                       | Immobiliser + Power Siren                                                                              |
|                                 | Outside Door Handles with Plating; Chrome Back Door Garnish+<br>Door Window Lower Frame Moulding in Chrome | OFF-ROAD FEATURES     | Crawl Control                                                                                          |
|                                 | LED Rear Combination Lamps                                                                                 |                       | Multi Terrain Select with A-TRAC [Active Traction Control]                                             |
|                                 | Fully Automatic Power Back Door with Split Tail Gate                                                       |                       | Multi Terrain Monitor [4 Camera Surround Check]                                                        |
|                                 | Rear Spoiler [with Integrated High Mount Stop Lamp]                                                        |                       | Adaptive Ride Height Control                                                                           |
|                                 | Moonroof                                                                                                   |                       |                                                                                                        |
| NTERIOR FEATURES                |                                                                                                            |                       | 2nd Gear Start Function                                                                                |
|                                 | Illuminated Entry System                                                                                   |                       | Approach/Departure Angle: 0.42 rad/0.56 rad                                                            |
|                                 | Genuine Leather* Upholstery-Flaxen/Black/Brown                                                             |                       | Wading Depth: 0.7 m                                                                                    |
|                                 | Wood Finish Ornamentation-Silver/Dark Brown                                                                |                       | Turn Assist                                                                                            |
|                                 | Front Seats: Seat Heater + A/C                                                                             |                       | Engine Under Cover & Protector                                                                         |
|                                 | 2nd Row Seats: Outer Seats with Heater; Armrest with Bottle Holder & Storage;<br>Fold & Tumble             | EXTERIOR COLOURS      | Super White, White Pearl Crystal Shine                                                                 |
|                                 | 3rd Row Seats: Space-Up                                                                                    |                       | Silver Metallic                                                                                        |
|                                 | Auto Dimming Inside Rear View Mirror                                                                       |                       | Grey Metallic                                                                                          |
|                                 | Overhead Storage Console                                                                                   |                       |                                                                                                        |
|                                 | Sunvisor (with Vanity Mirror & Illumination) & Subvisor                                                    |                       | Black, Attitude Black                                                                                  |
|                                 | Console Box Cooling                                                                                        |                       | Dark Red Mica Metallic, Beige Mica Metallic                                                            |
|                                 | Power Outlet: Front 12V+Rear 12V+Third Row AC 220V                                                         |                       | Copper Brown Mica, Dark Blue Mica                                                                      |