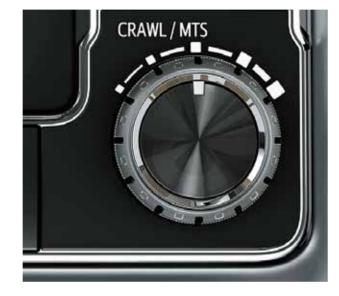

## CRAWL CONTROL SYSTEM

Maintains a constant low speed by automatically controlling both the engine and brakes. Additionally, the system minimises wheel-lock and spin, enhancing vehicle stability and the capability to escape from tight spots.

The Crawl Control feature can be incorporated in various modes.

- LOW
- LOW-MED
- MED
- MED-HI
- HI

BRAKE PEDAL AND ACCELERATOR ARE AUTOMATICALLY CONTROLLED