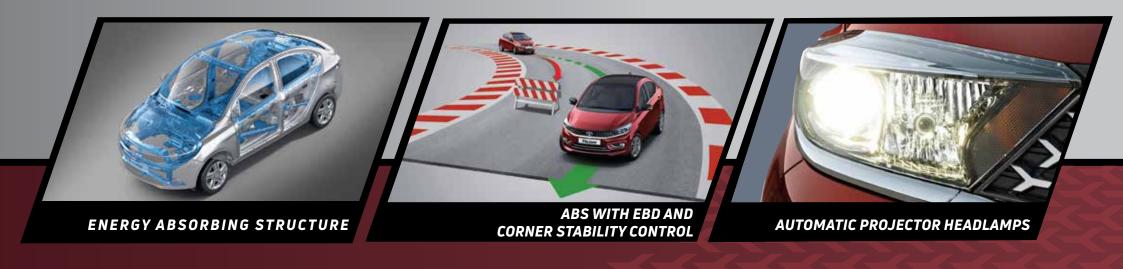

## SAFETY

### **CNG** - iCONIC SAFETY

The Tigor comes with the best-in-class safety\* features and a 4-star Global NCAP rating. It also features an energy-absorbing structure that provides added rigidity to the car's chassis, thus ensuring the safety of the driver and passengers.