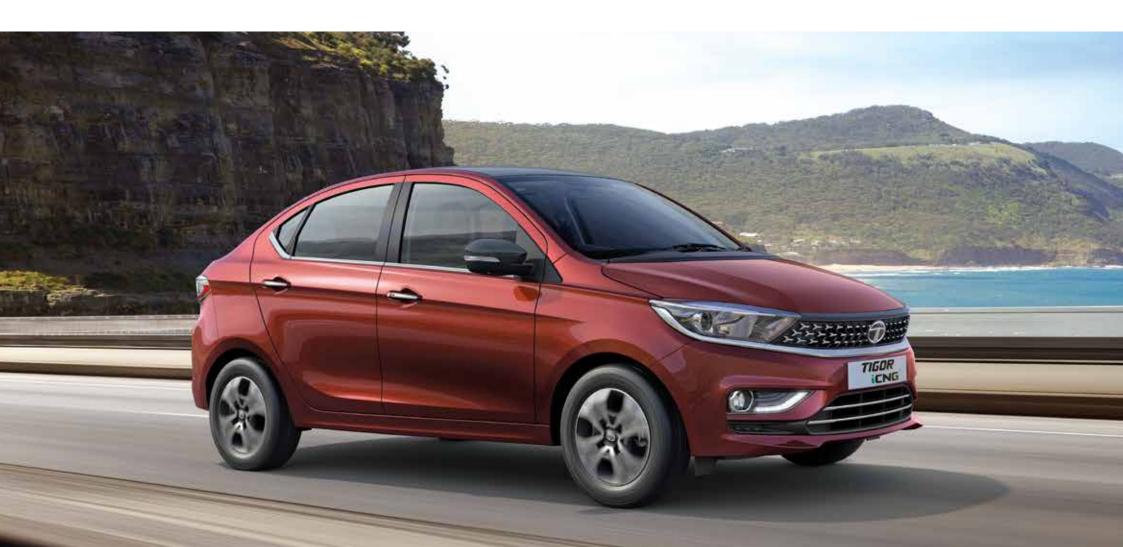

### • CNG - INCREDIBLE PERFORMANCE

The advanced iCNG technology assures an unmatched performance, no matter where the road takes you. Quick for city traffic and powerful enough to zip through highways during long commutes. It's the perfect combination of Power and Pickup.

#### INCREDIBLY POWERFUL<sup>^</sup> CNG SEDAN

The iCNG technology has been designed to deliver exceptional driving experience with best-in-class\* power of 73 ps in CNG mode.

#### **EASY CITY MANOEUVRABILITY**

The iCNG technology allows you to manoeuvre through city traffic with ease using clutch-only pick-up. Now, no more losing your cool by pressing the clutch repeatedly.

#### **EFFORTLESS DRIVE IN EVERY TERRAIN**

The iCNG technology allows you to climb ghats in CNG mode with ease, without lowering gears or switching to Petrol mode.

#### **RETUNED SUSPENSION**

The suspension has been tuned specially for CNG to give smoother rides with 165 mm ground clearance.