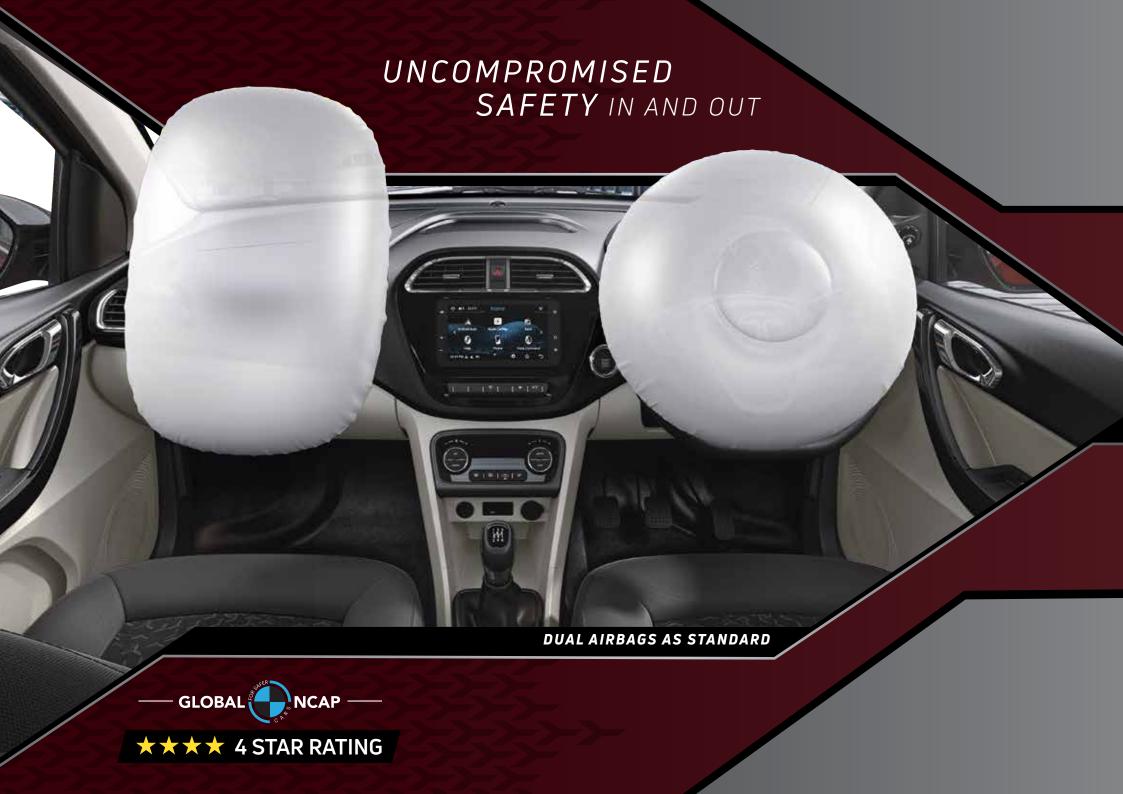

## SAFETY

### **CNG** - iCONIC SAFETY

The Tigor comes with the best-in-class safety\* features and a 4-star Global NCAP rating. It also features an energy-absorbing structure that provides added rigidity to the car's chassis, thus ensuring the safety of the driver and passengers.