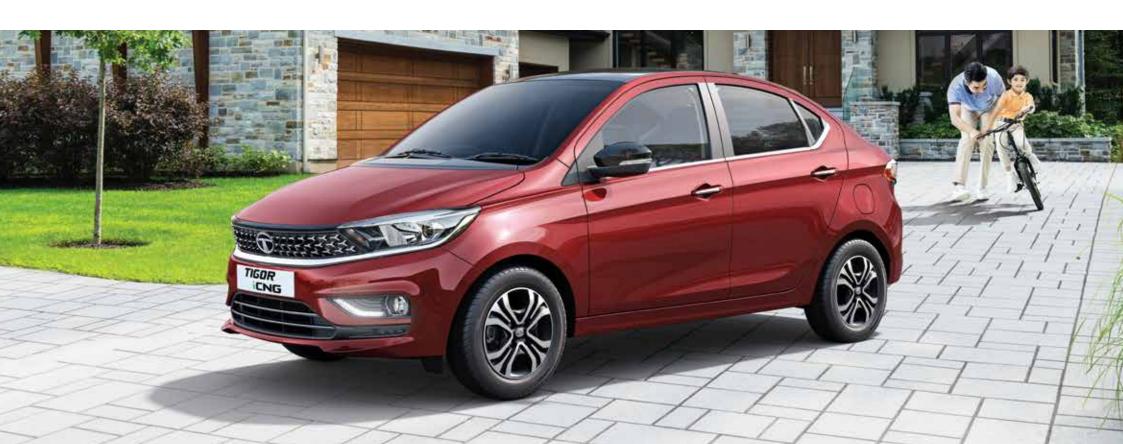

### **CNG** - iCONIC SAFETY

The Tigor comes with the best-in-class safety\* features and a 4-star Global NCAP rating. It also features an energy-absorbing structure that provides added rigidity to the car's chassis, thus ensuring the safety of the driver and passengers.

#### **LEAK-PROOF DESIGN**

The i-CNG kit has been tested across temperatures and pressures and prevents any gas leaks because it uses high-quality stainless-steel tube and fittings.

#### MICRO SWITCH

The micro switch gives additional safety, switching off the ignition as soon as the fuel lid is opened. Also, it will not allow the car to start until the lid is securely closed, with "CLOSE FUEL LID" alert flashing on the instrument cluster.

#### THERMAL INCIDENT PROTECTION

The i-CNG technology immediately cuts off CNG supply to the engine in case of a thermal incident and releases gas from the cylinder directly into the atmosphere through a special nozzle as a measure of safety.

#### **LEAK DETECTION FEATURE**

The iCNG technology automatically switches from CNG to petrol mode in case of a gas leak and protects the car and passengers from any harm.

#### FIRE PROTECTION DEVICE

The smartly positioned fire extinguisher, placed under the co-driver seat makes sure that safety is easily accessible.

#### STRINGENT QUALITY CONTROL

Tigor iCNG is tested rigorously at every stage of manufacturing and uses best quality components to ensure a stress-free experience for customers.