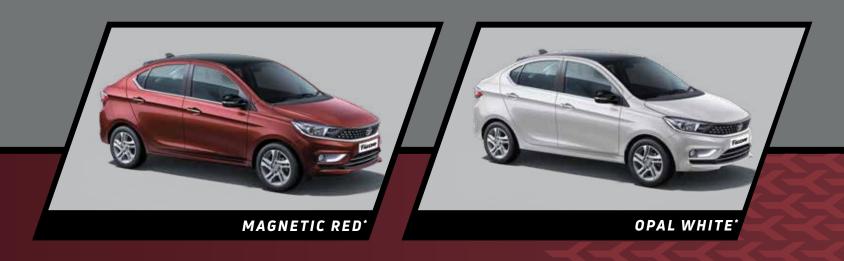

# C O L O U R S

| XE<br>MT | XM          | XZ                                    | XZ+                                   |
|----------|-------------|---------------------------------------|---------------------------------------|
| MT       | NAT O A NAT |                                       |                                       |
|          | MT & AMT    | MT                                    | MT & AMT                              |
|          | MT          | MT                                    | MT                                    |
|          |             | ,                                     |                                       |
|          |             |                                       | -                                     |
|          |             |                                       | /                                     |
|          |             |                                       | <b>✓</b>                              |
|          |             |                                       | <b>√</b>                              |
|          |             |                                       | <b>✓</b>                              |
|          |             |                                       | <b>√</b>                              |
|          | віаск       |                                       | · /                                   |
|          |             |                                       | <b>✓</b>                              |
|          |             |                                       | /                                     |
|          |             |                                       | · /                                   |
|          |             |                                       | ✓<br>-                                |
|          | <b></b>     |                                       | -<br>Petrol                           |
|          |             |                                       |                                       |
|          |             |                                       | iCNG                                  |
|          |             |                                       | <b>√</b>                              |
|          |             |                                       |                                       |
|          |             |                                       | ✓<br>✓                                |
|          |             |                                       | <b>✓</b>                              |
|          |             |                                       | <i></i>                               |
|          |             |                                       | <b>√</b><br>Optional                  |
|          |             |                                       | Орионас                               |
|          |             | 1                                     | _                                     |
| <u> </u> |             | <u>-</u>                              | -<br>/                                |
|          |             |                                       | -                                     |
|          |             |                                       | /                                     |
|          |             |                                       |                                       |
|          |             |                                       |                                       |
|          |             |                                       |                                       |
|          |             |                                       |                                       |
| <u> </u> |             |                                       | /                                     |
|          |             |                                       | · /                                   |
|          |             |                                       |                                       |
|          | <u> </u>    |                                       | · /                                   |
|          |             | <u>-</u>                              | /                                     |
|          |             |                                       |                                       |
|          |             |                                       | <i>'</i>                              |
|          |             |                                       |                                       |
|          | _/          | 1                                     | _                                     |
|          | -           | <u> </u>                              | /                                     |
|          | /           | /                                     |                                       |
|          |             |                                       | 4 Tweeters                            |
|          |             |                                       | 4 Tweeters                            |
|          |             |                                       |                                       |
|          |             |                                       | <i>y</i>                              |
|          |             |                                       |                                       |
|          |             |                                       | · /                                   |
|          |             |                                       | /                                     |
|          |             |                                       | <b>✓</b>                              |
|          |             |                                       | <b>/</b>                              |
|          |             |                                       | <b>√</b>                              |
|          |             |                                       | <b>✓</b>                              |
|          |             |                                       | ✓                                     |
|          |             |                                       |                                       |
| <b>√</b> | /           |                                       |                                       |
| ✓        | ✓           | ✓                                     | ✓                                     |
| ✓        | ✓           | ✓                                     | ✓                                     |
| ✓        | ✓           | ✓                                     | ✓                                     |
|          |             |                                       |                                       |
| 1        | /           | <b>✓</b>                              | ✓                                     |
|          | ✓<br>✓      | <b>✓</b>                              | ✓<br>✓                                |
| 1        |             |                                       |                                       |
|          |             | ✓ ✓ ✓ ✓ ✓ ✓ ✓ ✓ ✓ ✓ ✓ ✓ ✓ ✓ ✓ ✓ ✓ ✓ ✓ | ✓ ✓ ✓ ✓ ✓ ✓ ✓ ✓ ✓ ✓ ✓ ✓ ✓ ✓ ✓ ✓ ✓ ✓ ✓ |