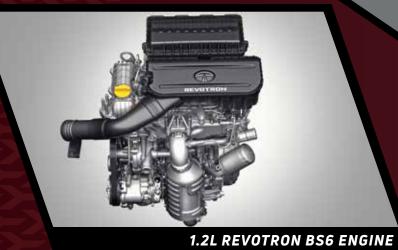

#### INCREDIBLY POWERFUL<sup>^</sup> CNG SEDAN

The iCNG technology has been designed to deliver exceptional driving experience with best-in-class\* power of 73 ps in CNG mode.

| TECHNICAL SPECIFICATIONS                                 |                                      |                                        |  |  |  |
|----------------------------------------------------------|--------------------------------------|----------------------------------------|--|--|--|
| Model                                                    | Petrol                               | iCNG                                   |  |  |  |
|                                                          | Dimensions                           |                                        |  |  |  |
| Length X Width X Height (mm)                             | 3993 x 1677 x 1532                   |                                        |  |  |  |
| Wheel Base (mm)                                          | 2450                                 |                                        |  |  |  |
| Ground Clearance (mm)                                    | 170                                  | 165                                    |  |  |  |
| Boot Space (litres)                                      | 419                                  | 205                                    |  |  |  |
|                                                          | Engine                               |                                        |  |  |  |
| Engine Type                                              | 1.2L Revotron Engine                 |                                        |  |  |  |
| Capacity, Cylinders                                      | 3 Cylinder, 1199 CC                  |                                        |  |  |  |
| Max Power                                                | Petrol- 86 PS @6000 r/min            | CNG - 73.4 PS @6000 r/min              |  |  |  |
| Max Torque                                               | Petrol - 113 Nm @ 3300 r/min         | CNG - 95 Nm @ 3500 r/min               |  |  |  |
|                                                          | Transmission                         |                                        |  |  |  |
| Transmission                                             | Manual - 5 Speed / AMT - 5 Speed     | Manual - 5 Speed                       |  |  |  |
|                                                          | Chassis                              |                                        |  |  |  |
| Front Suspension                                         | Independent, Lower Wishbone,         | Independent, Lower Wishbone,           |  |  |  |
|                                                          | McPherson (Dual Path) Strut Type     | McPherson Strut with Coil Spring       |  |  |  |
| Rear Suspension                                          | Rear Twist Beam with Coil Spring     | Semi-independent, Closed Profile Twist |  |  |  |
|                                                          | Mounted on Hydraulic Shock Absorbers | Beam with Dual Path Strut              |  |  |  |
| Tyre - Size/Type                                         | XE, XM, XMA, XZ - 175/65 R14, Steel  | 175/65, R14 Steel                      |  |  |  |
|                                                          | XZ+, XZA+ - 175/60 R15, Alloy        |                                        |  |  |  |
| Spare Tyre - Size/Type                                   | 155/80R13, Steel                     |                                        |  |  |  |
| 5 . 5                                                    | Brakes                               |                                        |  |  |  |
| Front, Rear                                              | Front-Disc , Rear-Drum Fuel Tank     |                                        |  |  |  |
| Canadibu                                                 |                                      |                                        |  |  |  |
| Capacity  **Function enabled only if supported by the Bl | 35L                                  | Petrol 35L, CNG 60L (Water Capacity)   |  |  |  |