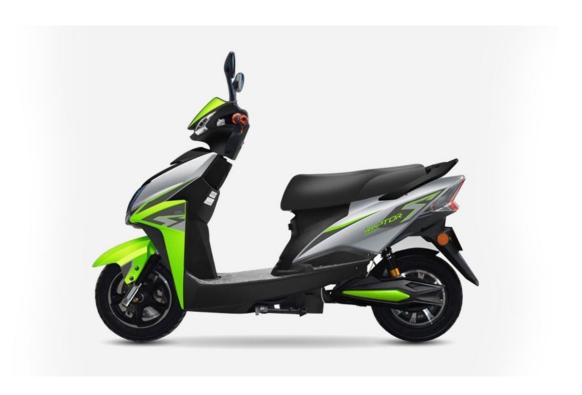

## **Technical Features**

- Power
- 250 Watt
- Time for charge
  - 5 7 Hrs\*

| Ground Clearance                              |
|-----------------------------------------------|
| • 180 mm                                      |
|                                               |
| • Suspension                                  |
| • Front - Telescopic suspension               |
| • Rear - Dual Mono Suspension                 |
|                                               |
| Use Of Motor                                  |
| • BLDC                                        |
|                                               |
|                                               |
| • Tyres                                       |
| • 3.00 - 10 Tubeless                          |
|                                               |
| Poot Space                                    |
| <ul><li>Boot Space</li><li>19.5 LTR</li></ul> |
|                                               |
|                                               |
| • Brakes                                      |
| • Front - Disc Brake                          |
| • Rear - Drum Brake                           |
|                                               |
| • Range/Charge                                |
| • 90 - 100 km/Charge*                         |
|                                               |
|                                               |

- Chassis Type
- High Rigid Tubular Chassis
  - Wheel Type
    - Alloy
    - Battery
- $\bullet \quad 60V \ 30 \ AH \ Lithium \ Ion \ Battery$