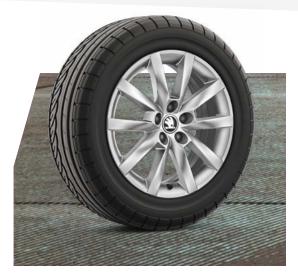

#### **WHEELS**

> 16" ALARIS ALLOY WHEELS

#### **WHEELS**

> 16" ORION ALLOY WHEELS

#### **WHEELS**

> 17" STRATOS ALLOY WHEELS