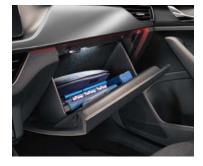

#### SPACIOUS STORAGE

Several storage compartments have been included in the interior to help you keep it looking its best. Some can also be air-conditioned, making it perfect for storing chilled refreshments.