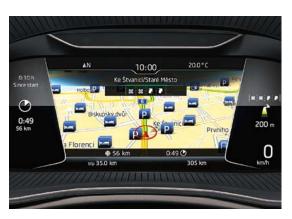

#### VIRTUAL COCKPIT

10.25" digital display replaces the traditional instrument dials and can be customised with five views (Classic, Basic, Extended, Modern and Sport).

#### **NAVIGATION SYSTEM**

The Amundsen satellite navigation system with 9.2" colour touchscreen display will happily get you from A to B, but why stop there? With its Bluetooth®, DAB and SmartLink capability, it offers more connectivity on the go.

## **RECOMMENDED OPTIONS**

- > 17" STRATOS ALLOY WHEELS Including anti-theft wheel bolts.
- > VIRTUAL COCKPIT

  Put all the information you need right in front of your eyes with the customisable 10.25" digital display.
- > FRONT AND REAR PARKING SENSORS