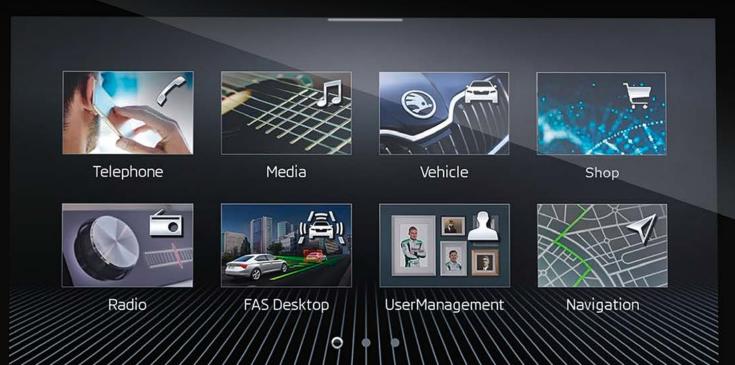

#### INFOTAINMENT

The SCALA features the latest generation of infotainment system offering greater connectivity and personalisation than any other ŠKODA, allowing you to set your favourites for easy access every time.

## STAY CONNECTED

The new ŠKODA Connect system turns the SCALA into a fully interconnected car.
Infotainment Online provides satellite navigation, traffic reports and calendar updates.

MENU

HOME

**1** 

1

C

**RADIO** 