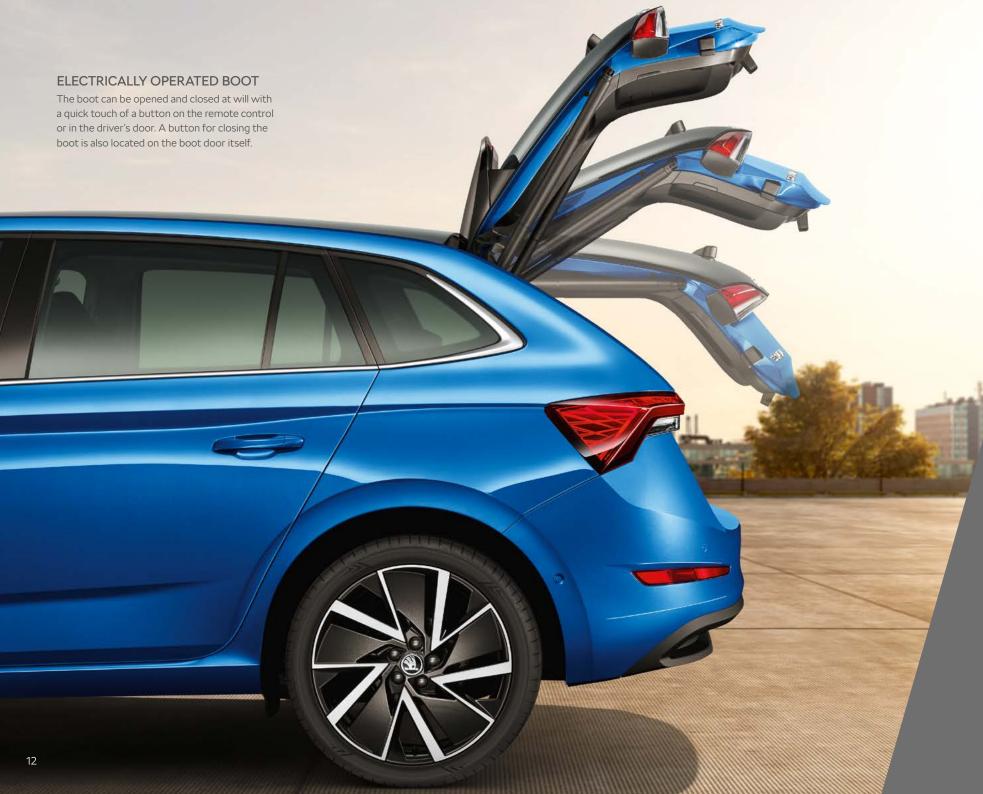

  The sensors produce an acoustic sound when reversing towards objects to inform the driver of the distance between the car and the object.
- > ELECTRICALLY OPERATED BOOT
  Gain instant entry to the boot by simply pressing
  the button on the remote control, inside the cabin or
  directly on the boot.
- > REAR-VIEW CAMERA