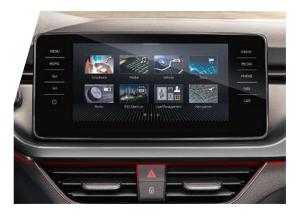

#### INFOTAINMENT

The SCALA features the latest generation of infotainment system offering greater connectivity and personalisation than any other ŠKODA, allowing you to set your favourites for easy access every time.

## STAY CONNECTED

The new ŠKODA Connect system turns the SCALA into a fully interconnected car.
Infotainment Online provides satellite navigation, traffic reports and calendar updates.

MENU

HOME

**1** 

1

C

**RADIO** 

**MEDIA** 

**PHONE** 

NAV

CAR