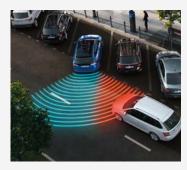

#### **BLIND SPOT DETECTION**

In another ŠKODA first, SCALA features the latest Blind Spot Detection system. Not only does it use road markings to help keep you in lane by gently intervening with the steering, but it also uses different radars to monitor a longer area behind the car to help you safely change lanes.

#### REAR TRAFFIC ALERT

Included as part of the Blind Spot Detection system, this assistant helps you reverse safely from a parking space when visibility is restricted. It can also activate the brakes automatically if an imminent collision is detected.