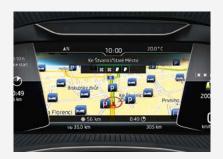

#### **NAVIGATION SYSTEM**

The Amundsen satellite navigation system with 9.2" colour touchscreen display will happily get you from A to B, but why stop there? With its Bluetooth®, DAB and SmartLink capability, it offers more connectivity on the go.

## STAY CONNECTED

The new ŠKODA Connect system turns the SCALA into a fully interconnected car.
Infotainment Online provides satellite navigation, traffic reports and calendar updates.

MENU

HOME

**1** 

1

C

**RADIO** 