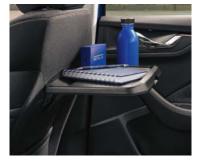

#### **FOLDABLE TABLES**

Built into the backrests of both front seats, the foldable tables with drink holders can be used for more than just your refreshments.