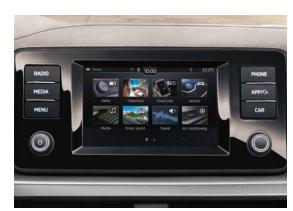

#### INFOTAINMENT

The SCALA features the latest generation of infotainment system offering greater connectivity and personalisation than any other ŠKODA, allowing you to set your favourites for easy access every time.

## STAY CONNECTED

The new ŠKODA Connect system turns the SCALA into a fully interconnected car.
Infotainment Online provides satellite navigation, traffic reports and calendar updates.

MENU

HOME

**1** 

1

C

**RADIO** 

**MEDIA** 

**PHONE** 

NAV

CAR