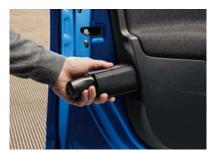

#### **UMBRELLA STORAGE**

A spot of rain will never dampen your spirits again thanks to the umbrella located in the driver's door.