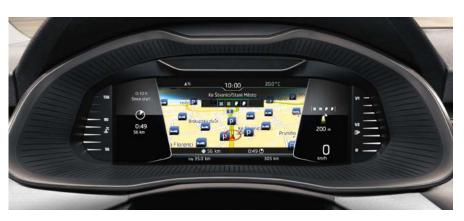

#### VIRTUAL COCKPIT

10.25" digital display replaces the traditional instrument dials and can be customised with five views (Classic, Basic, Extended, Modern and Sport).

## **RECOMMENDED OPTIONS**

- > 17" STRATOS ALLOY WHEELS Including anti-theft wheel bolts.
- > VIRTUAL COCKPIT

  Put all the information you need right in front of your eyes with the customisable 10.25" digital display.
- > FRONT AND REAR PARKING SENSORS