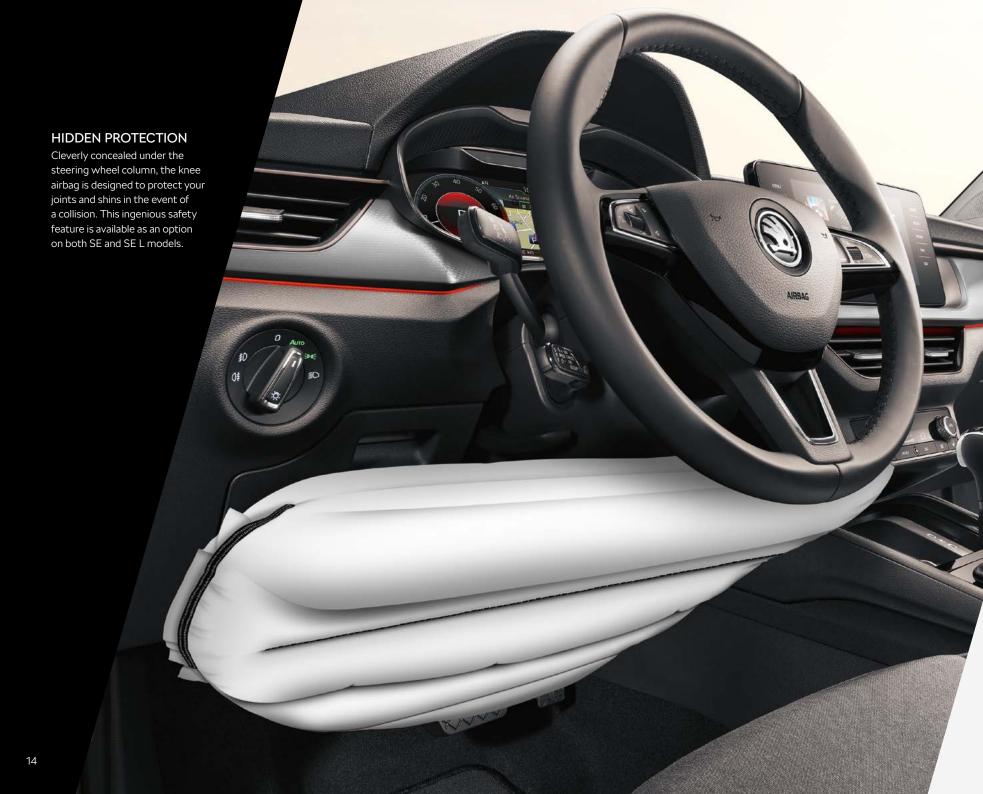

#### > DRIVER KNEE AIRBAG

The knee airbag gives you extra protection in the event of a collision.