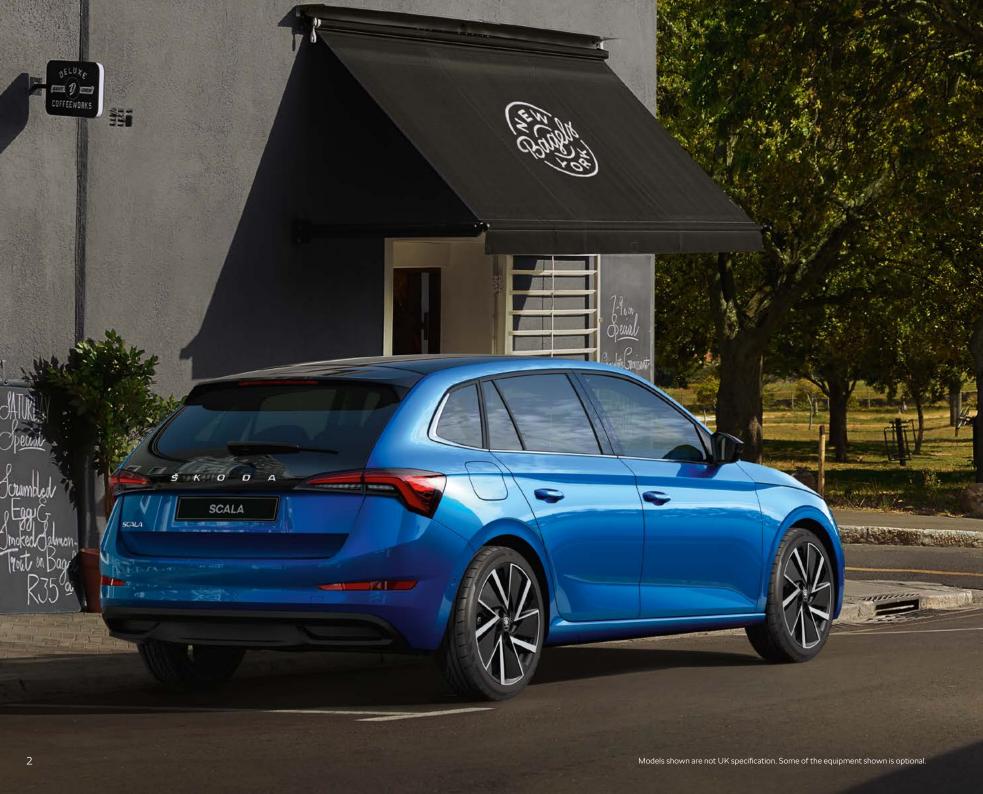

You know it's a ŠKODA because of the iconic styling cues. But with the SCALA, a stronger, sharper shoulder line, sleeker LED headlights and a deep lower grille mark new territory. For the first time ever, the ŠKODA name is positioned proudly across the boot, while the dimensions combine stability, safety and space efficiency. In the SCALA, substance and style live happily together.

## **FULL LED REAR LIGHTS**

These LED rear lights incorporate dynamic indicators. A first for ŠKODA, the indicators sweep sideways whenever you signal your intention to turn.