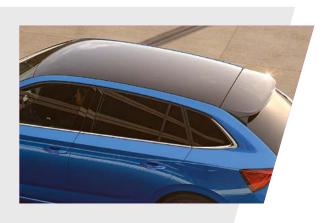

#### PANORAMIC ROOF

Enhance your travel experience by lighting up the interior and, on sunny days, prevent dazzling passengers with the electric sun blind. From the outside, every inch of the roof is covered with the black design detailing.

#### **EXTENDED TAILGATE GLASS**

Personalise your SCALA by extending the tailgate glass down beyond the lettering. The look is further enhanced with full LED rear lights and dynamic indicators in the tailgate design pack.