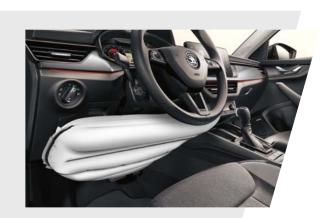

#### > DRIVER KNEE AIRBAG

The knee airbag gives you extra protection in the event of a collision.