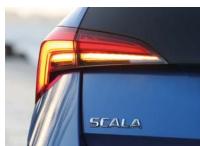

## **FULL LED REAR LIGHTS**

These LED rear lights incorporate dynamic indicators. A first for ŠKODA, the indicators sweep sideways whenever you signal your intention to turn.

#### **EXTENDED TAILGATE GLASS**

Personalise your SCALA by extending the tailgate glass down beyond the lettering. The look is further enhanced with full LED rear lights and dynamic indicators in the tailgate design pack.