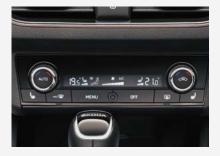

## DUAL-ZONE CLIMATE CONTROL

Whether keeping you cool in the summer or cosy in the winter, this electronic system provides year-round comfort. It's also fitted with a humidity sensor to reduce windscreen misting.