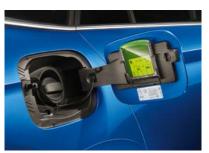

#### **ICE SCRAPER**

Mounted out of sight inside the fuel cap, this handy ice scraper is ideal for those frosty mornings.