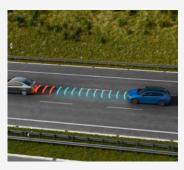

## ADAPTIVE CRUISE CONTROL

Adapt your speed automatically with Adaptive Cruise Control, which uses the radar in the front grille to maintain a constant distance from the vehicle in front at speeds of 15mph or more.