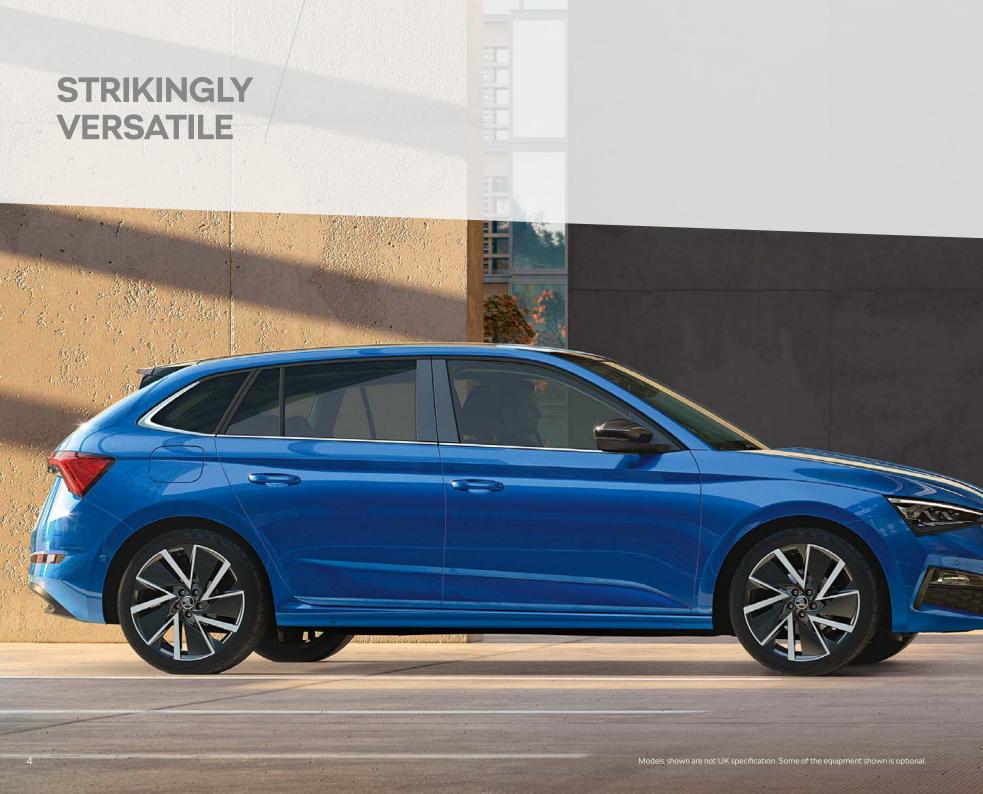

You know it's a ŠKODA because of the iconic styling cues. But with the SCALA, a stronger, sharper shoulder line, sleeker LED headlights and a deep lower grille mark new territory. For the first time ever, the ŠKODA name is positioned proudly across the boot, while the dimensions combine stability, safety and space efficiency. In the SCALA, substance and style live happily together.