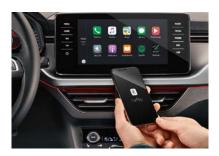

#### **SMARTLINK**

From taking calls to switching between your favourite playlists, SmartLink enables you to safely use your smartphone through the infotainment system.