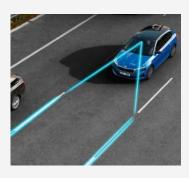

#### **BLIND SPOT DETECTION**

In another ŠKODA first, SCALA features the latest Blind Spot Detection system. Not only does it use road markings to help keep you in lane by gently intervening with the steering, but it also uses different radars to monitor a longer area behind the car to help you safely change lanes.

#### REAR TRAFFIC ALERT

Included as part of the Blind Spot Detection system, this assistant helps you reverse safely from a parking space when visibility is restricted. It can also activate the brakes automatically if an imminent collision is detected.