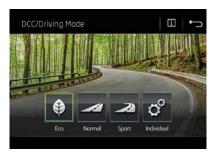

#### **DRIVE MODE SELECT**

Allows you to select the car's parameters and behaviour featuring Normal, Sport and Eco mode, plus Individual mode to truly meet all your needs.