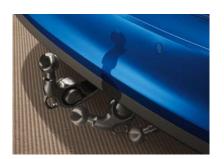

# ELECTRICALLY FOLDING TOW BAR

Activated by a switch in the boot, the SCALA's foldable tow bar ensures it is safely hidden when not required.