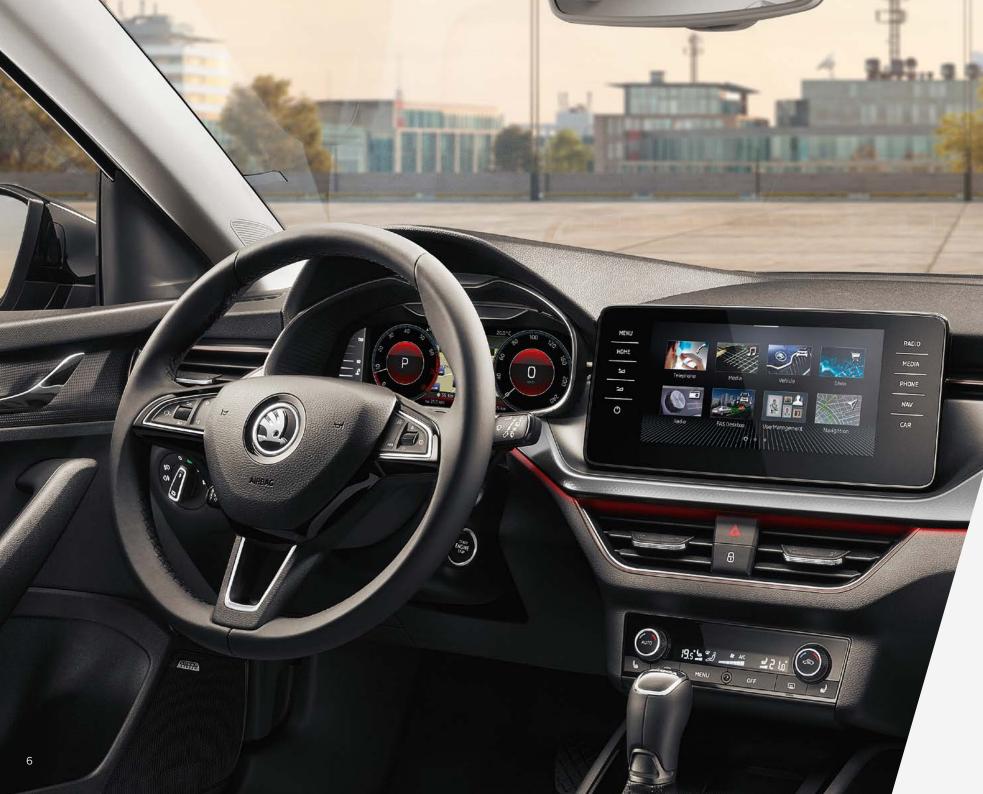

#### VIRTUAL COCKPIT

10.25" digital display replaces the traditional instrument dials and can be customised with five views (Classic, Basic, Extended, Modern and Sport).

#### INFOTAINMENT

The SCALA features the latest generation of infotainment system offering greater connectivity and personalisation than any other ŠKODA, allowing you to set your favourites for easy access every time.