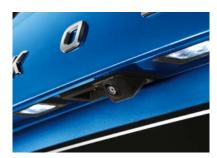

#### **REAR-VIEW CAMERA**

Hidden under the boot handle, the rear-view camera makes light work of reverse parking, with an integrated washer to keep obstacles visible.