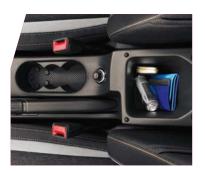

#### **JUMBO BOX**

The Jumbo Box is extremely handy for holding cups, as well as storing your gadgets, house keys and books.

#### SPACIOUS STORAGE

Several storage compartments have been included in the interior to help you keep it looking its best. Some can also be air-conditioned, making it perfect for storing chilled refreshments.