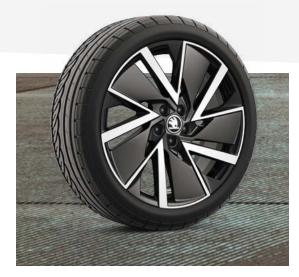

#### **WHEELS**

> 16" ALARIS ALLOY WHEELS

#### **WHEELS**

> 16" ORION ALLOY WHEELS

#### **WHEELS**

> 17" STRATOS ALLOY WHEELS

#### ENTERTAINMENT AND COMMUNICATION

- > AMUNDSEN SATELLITE NAVIGATION WITH 9.2" GLASS TOUCHSCREEN DISPLAY WITH INFOTAINMENT ONLINE (ONE YEAR)
- > VIRTUAL COCKPIT

TAILGATE DESIGN PACK

18" VEGA AERO ALLOY WHEELS