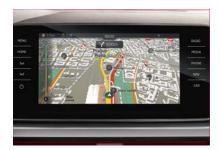

#### **NAVIGATION SYSTEM**

The Amundsen satellite navigation system with 9.2" colour touchscreen display will happily get you from A to B, but why stop there? With its Bluetooth®, DAB and SmartLink capability, it offers more connectivity on the go.