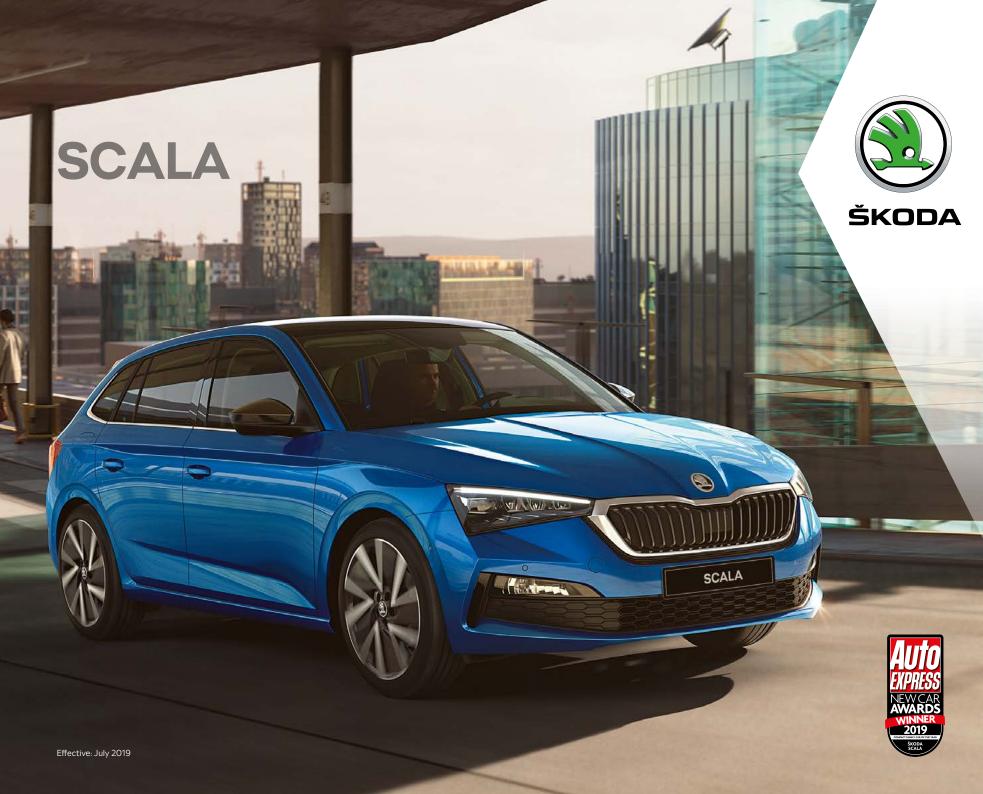

You know it's a ŠKODA because of the iconic styling cues. But with the SCALA, a stronger, sharper shoulder line, sleeker LED headlights and a deep lower grille mark new territory. For the first time ever, the ŠKODA name is positioned proudly across the boot, while the dimensions combine stability, safety and space efficiency. In the SCALA, substance and style live happily together.