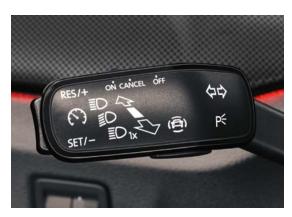

## ADAPTIVE CRUISE CONTROL

Adapt your speed automatically with Adaptive Cruise Control, which uses the radar in the front grille to maintain a constant distance from the vehicle in front at speeds of 15mph or more.

#### **DRIVE MODE SELECT**

Allows you to select the car's parameters and behaviour featuring Normal, Sport and Eco mode, plus Individual mode to truly meet all your needs.