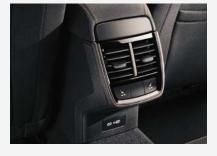

#### REAR PASSENGER COMFORT

The knee and head room in the rear is exceptional, and includes heated rear seats that are regulated by a separate control on the rear side of the front armrest.

Two USB-C slots enable convenient universal media charging.