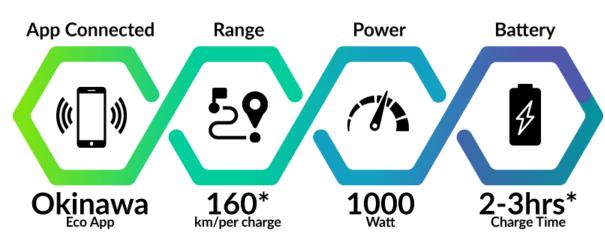

## Specifications

| Rated Power  | 1000watt, BLDC<br>Motor(Waterproof)              |
|--------------|--------------------------------------------------|
| Max. Power   | 2500watt                                         |
| Speed        | Economy:35kmph, Speed:55-60kmph, Turbo:70-75kmph |
| Range/Charge | 160-180km/per charge*                            |

| Climbing                 | 22 Degrees                                                                       |
|--------------------------|----------------------------------------------------------------------------------|
| Brake System             | FR-Big/Small Disc   RR-Disc<br>Brake                                             |
| Seat Height              | 800mm                                                                            |
| Dimensions               | 1970X745X1150mm                                                                  |
| Loading Capacity         | 150Kg                                                                            |
| Tyre                     | 90/90-12 Tubeless (Front/Rear)                                                   |
| Speedometer              | Digital                                                                          |
| Voltage                  | 72V                                                                              |
| Battery                  | 2.9kwh Lithium-ion (Detachable Battery)                                          |
| Controller               | E-ABS (Electronic- Assisted<br>Braking System) with<br>Regenerative Energy       |
| Ageing Protection        | Battery with automatic sleep mode                                                |
| Charger<br>Specification | Micro Charger with Auto Cut                                                      |
| Charging Time            | 2-3hrs*                                                                          |
| Ground Clearance         | 175mm                                                                            |
| Boot Space               | 7ltr                                                                             |
| Suspension               | Front- Hydraulic Telescopic<br>Rear- Double Shocker with dual<br>tube technology |
| Key Feature              |                                                                                  |