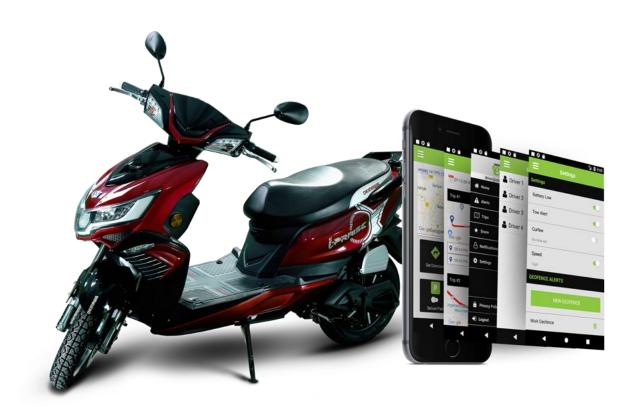

| Side Stand Sensor          | Sensor Enabled - Vehicle Will<br>Not Start |
|----------------------------|--------------------------------------------|
| Headlight                  | LED with DRL (Day Running Light) Function  |
| Back light                 | Unique Design with LED Rear<br>Winkers     |
| Wheel                      | Stylish Aluminium Alloy Wheel              |
| Mobile App<br>Connectivity | Yes                                        |
| Floor Mat                  | Stylish Body Coloured                      |
| Brake Lever                | CNC Machined with Lever Adjustment         |