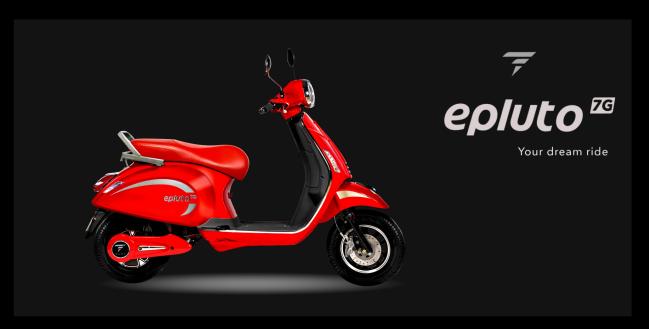

Model EPLUTO 7G

Tyre Front: 90/100—10 , Rear 3.00—10

Motor 1.5 KW nominal and 2.2 KW Peak BLDC Motor

Controller 60V 20 Tube Vector Looped

Battery 60V 2.5 KWh Portable

Battery Casing Metallic

Cells NMC 18650 3C Ultra Performance

BMS Smart Active Balance 50A

Charger Output CC-CV Portable 67.2V 10A

External Charging Port Yes

Brake Disc (F) & Drum (R)

Regenerative Braking Yes

Display 5 Inch MF LED Rim Cast Alloy

Head Lamp LED Reflector Yes

Blinkers Rear and Front : Left/ Right Blinkers

Brake Lights Included

Mudguards Alloy: Rear and Front

Seat Comfortable Seating for 2 PAX

Throttle Twist Throttle

Gradeability 12 degree

Storage Limited Space

Security Anti-theft Smart Lock

Ladies Footrest Yes