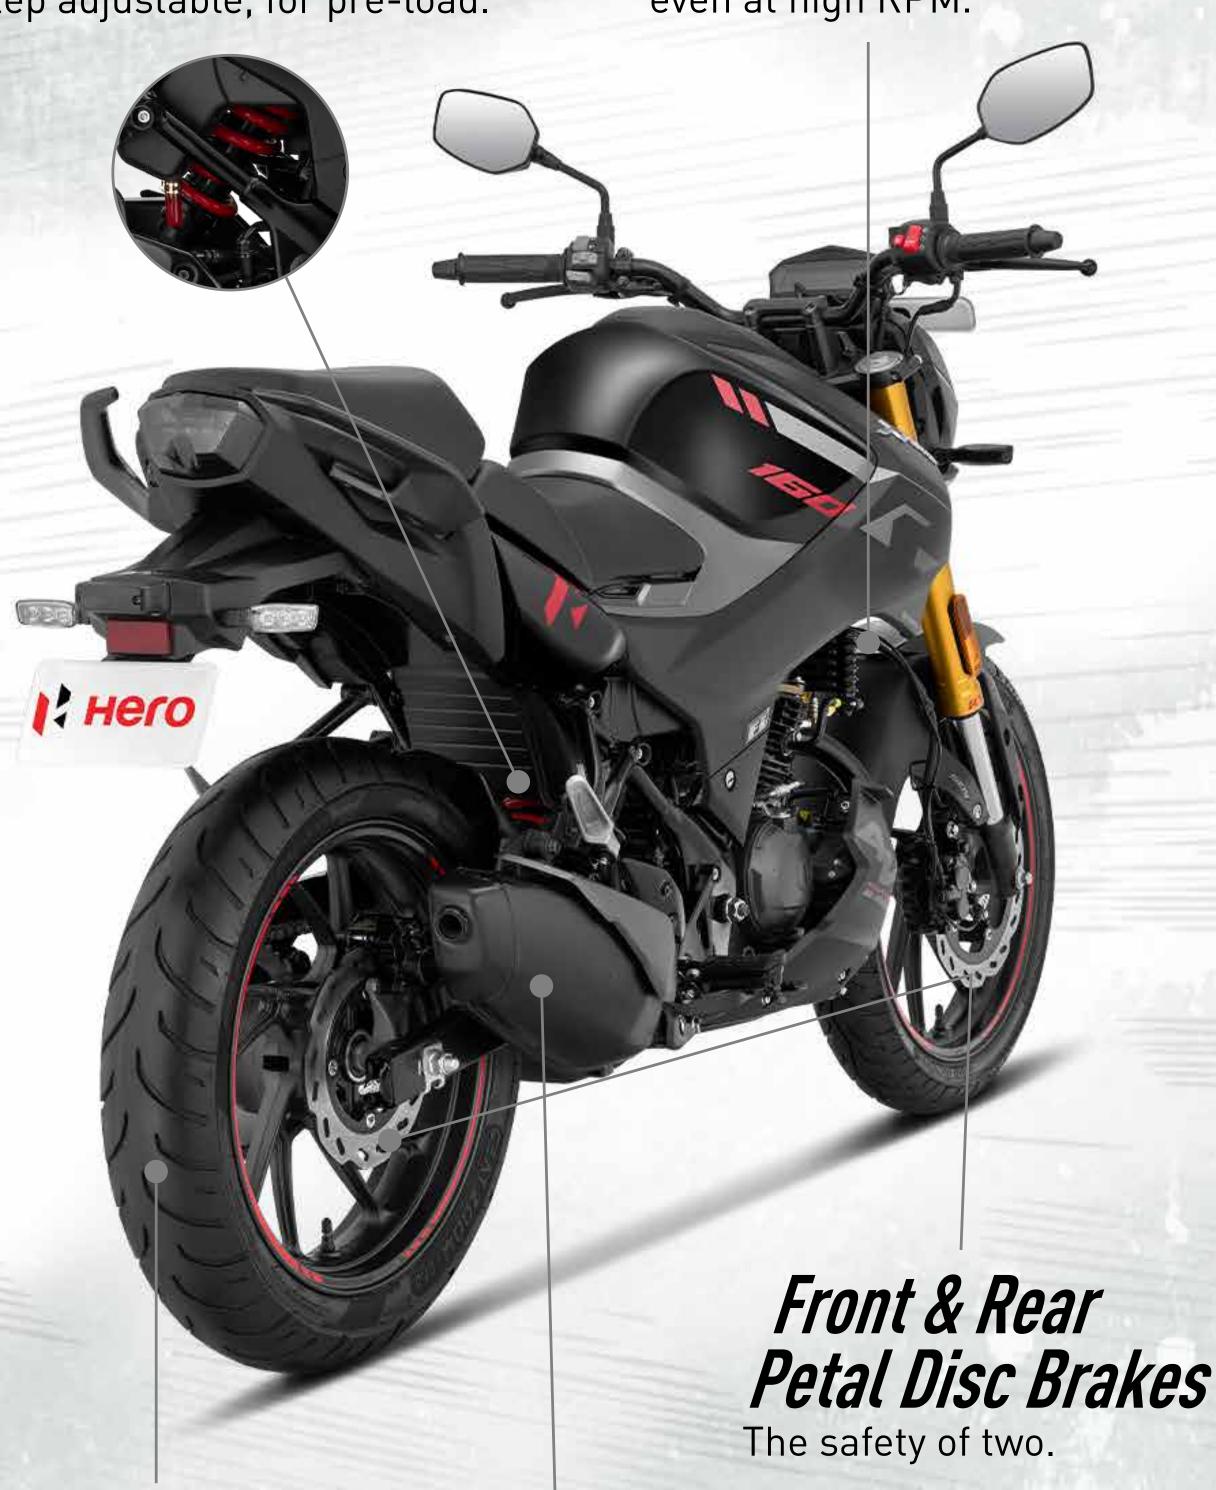

### Mono Shock Suspension

7 step adjustable, for pre-load.

#### Oil Cooler

For a thermally stable engine, even at high RPM.

130mm Radial Rear Tyre

Better stability, better grip.

Sporty Exhaust

For the sweet sound of victory.