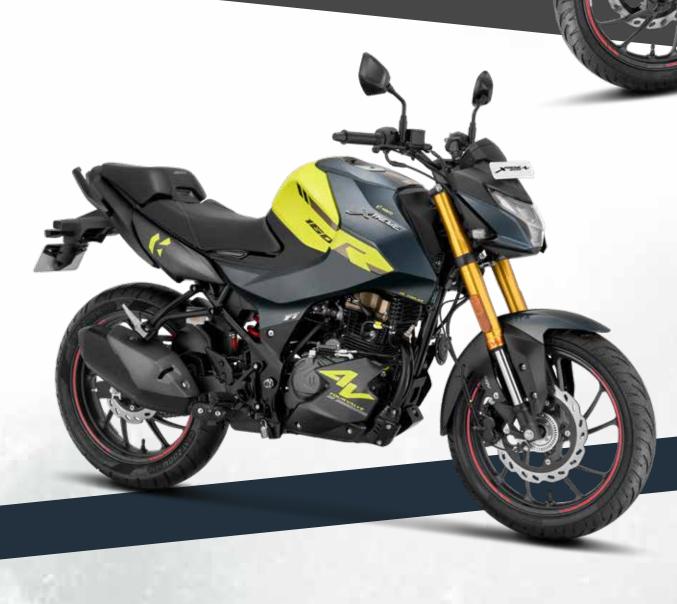

# BRAG WOURDRAG CHOOSE FROM AN EXCITING RANGE OF COLOURS,

AND LET THE RACE BEGIN.

**Blazing Sports Red** Standard variant

**Neon Shooting Star** Pro variant