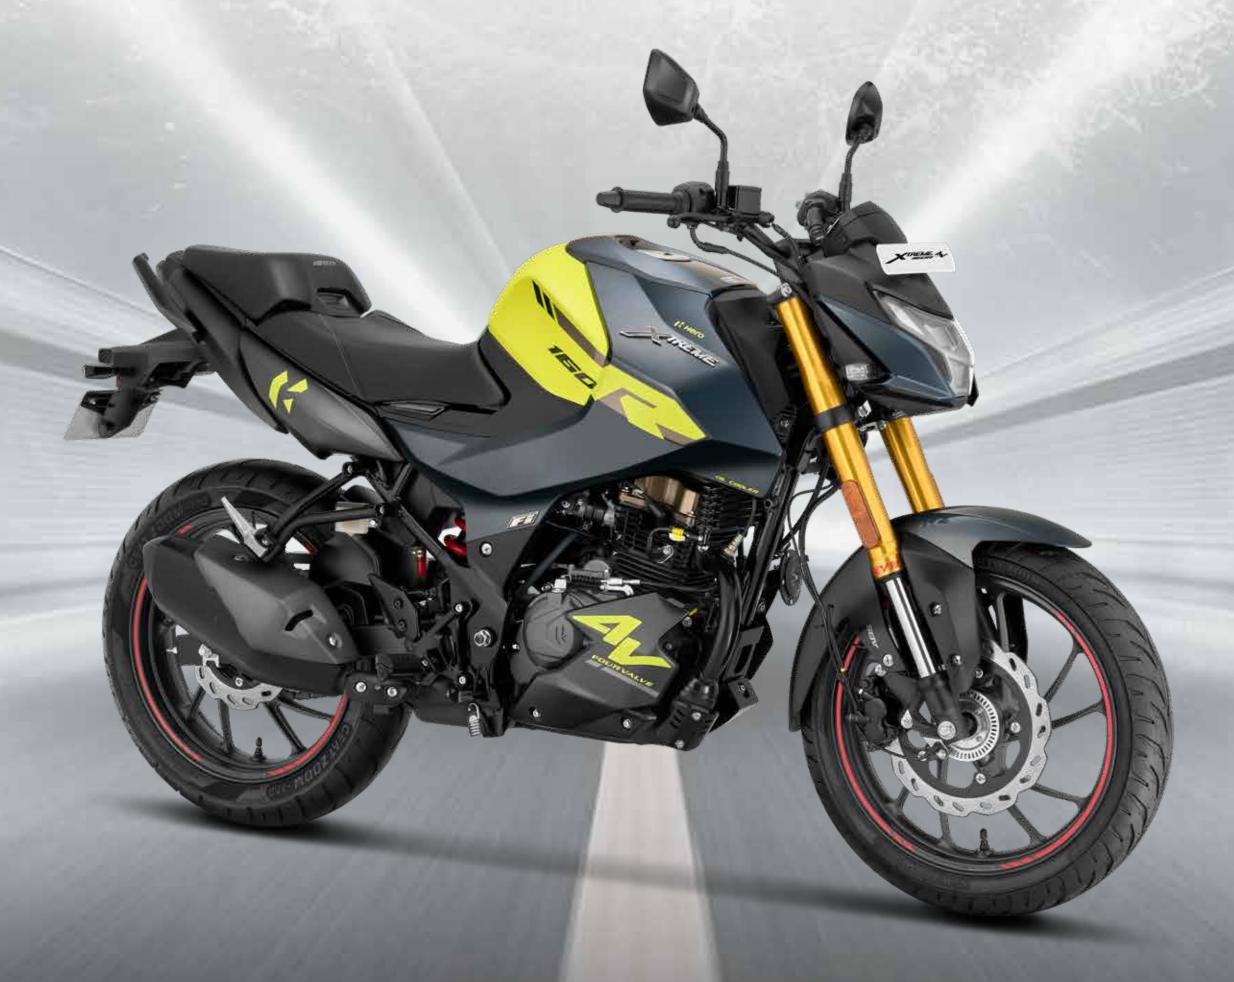

# THE RACE STRACE

Fast, as you know, is about to change. Xtreme 160R 4V's fastest acceleration will get you high on thrill and make objects in the rearview mirror disappear in a flash.

4-valve technology & best-in-class 5 Fin Oil Cooler deliver next level performance while maintaining thermal stability and engine refinement.

## KYB USD Forks

37mm Dia for a macho stance.

#### Oil Cooler

For a thermally stable engine, even at high RPM.

130mm Radial Rear Tyre

Better stability, better grip.

Sporty Exhaust

For the sweet sound of victory.