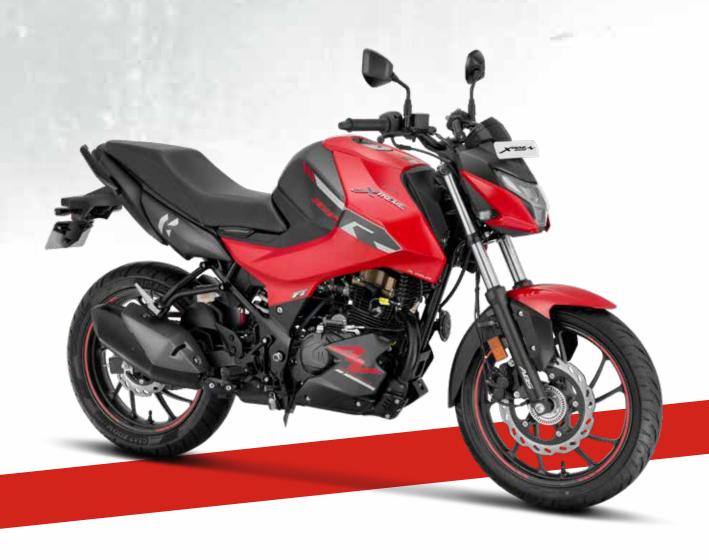

# BRAG WOURDRAG CHOOSE FROM AN EXCITING RANGE OF COLOURS,

AND LET THE RACE BEGIN.

**Blazing Sports Red** Standard variant

**Neon Shooting Star** Pro variant