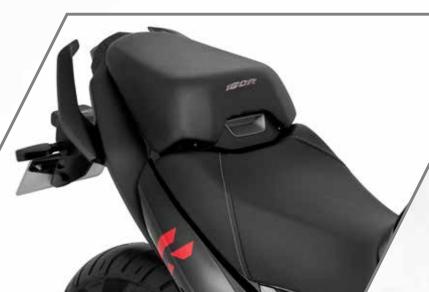

### Inverted LCD Display

Be it bright or dark. For you, it'll be perfect.

All new Split Seat
Interchangeable with single seat.