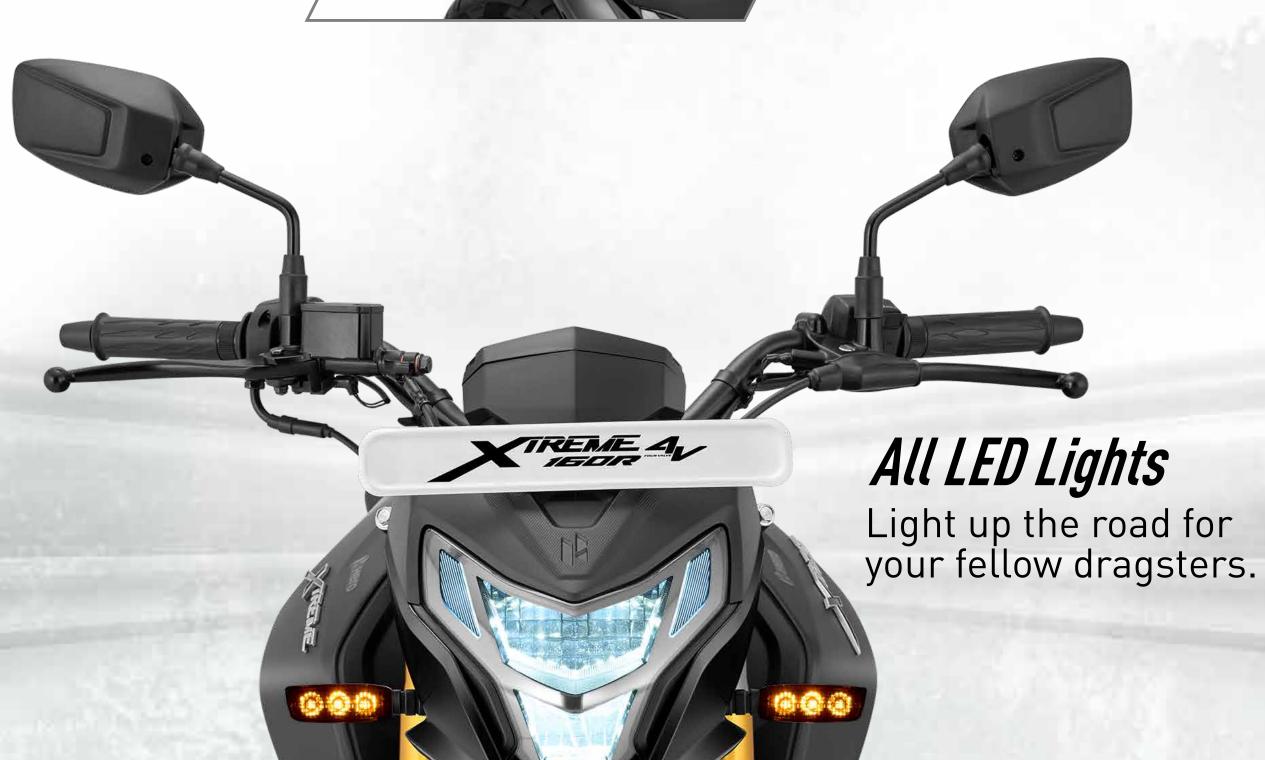

ING,
AND THOSE WHO ACE IT,
ARE CALLED DRAGSTERS.

#### READY TO LIVE THE DRAGSTER LIFE?







THE FASTEST\* 160CC IS HERE

# THE RACE STRACE

Fast, as you know, is about to change. Xtreme 160R 4V's fastest acceleration will get you high on thrill and make objects in the rearview mirror disappear in a flash.



4-valve technology & best-in-class 5 Fin Oil Cooler deliver next level performance while maintaining thermal stability and engine refinement.



Fastest 0-60 | Fastest 0-100 | Fastest 0-Top Speed | Highest Top Speed

# RIDE EASY PACE HARD



## KYB USD Forks

37mm Dia for a macho stance.

## Bluetooth Connectivity

Never miss a call or text alert.





### Inverted LCD Display

Be it bright or dark. For you, it'll be perfect.

All new Split Seat
Interchangeable with single seat.





# THE BEST IS NOW BETTER

### Mono Shock Suspension

7 step adjustable, for pre-load.

#### Oil Cooler

For a thermally stable engine, even at high RPM.



130mm Radial Rear Tyre

Better stability, better grip.

Sporty Exhaust

For the sweet sound of victory.





#### LIVE TRACKING

Wander, but don't get lost.



#### REMOTE IMMOBILIZATION

Someone else on your seat? Not anymore.



#### **VEHICLE DIAGNOSTIC**

Before you race, have it all in place.



#### FIND MY BIKE

Let your phone spot your dragging partner.



#### **PANIC ALERT**

Help is just a click away.



# BRAG WOURDRAG CHOOSE FROM AN EXCITING RANGE OF COLOURS,

AND LET THE RACE BEGIN.



**Blazing Sports Red** Standard variant





**Neon Shooting Star** Pro variant





# 4 NEW RAGE DRAGSERS

### SPECIFICATIONS

|