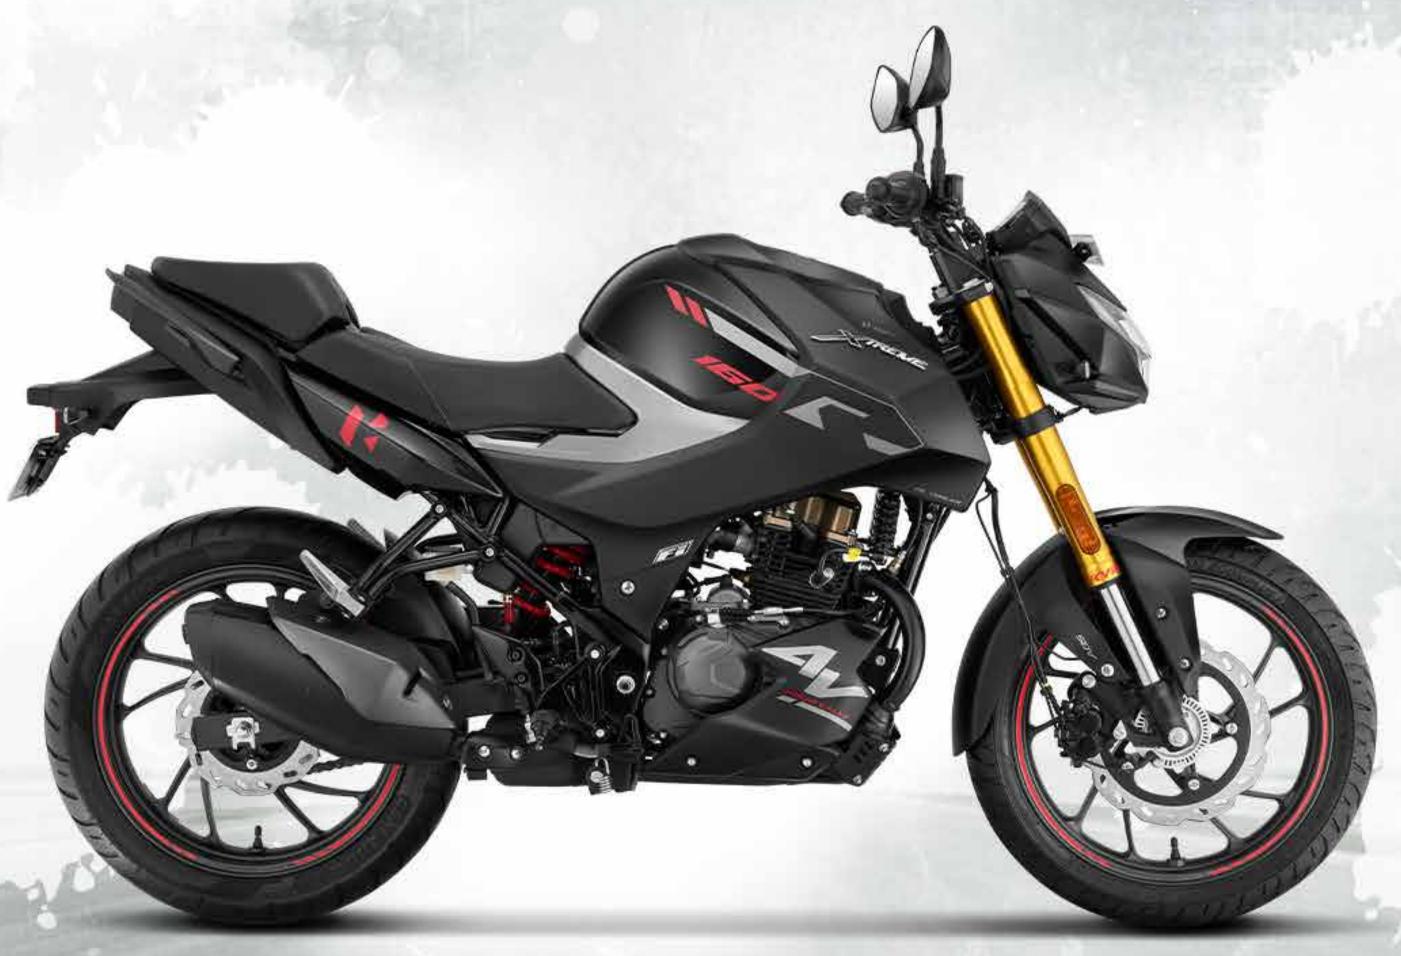

## KYB USD Forks

37mm Dia for a macho stance.

# THE BEST IS NOW BETTER

### Mono Shock Suspension

7 step adjustable, for pre-load.

#### Oil Cooler

For a thermally stable engine, even at high RPM.

130mm Radial Rear Tyre

Better stability, better grip.

Sporty Exhaust

For the sweet sound of victory.