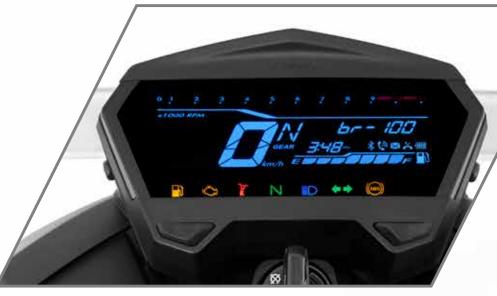

### Inverted LCD Display

Be it bright or dark. For you, it'll be perfect.

All new Split Seat
Interchangeable with single seat.