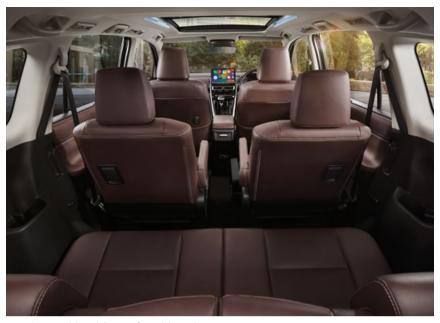

## MY NEW OF COMFORT

The new Innova HyCross attains a new HY when it comes to comfort. The first-in-segment Quilted Leather Powered Ottoman Seats and Panoramic Sunroof with Mood Lighting take comfort notches higher. Add to that Ventilated Front Row Seats and the Multi-Zone AC with which you get to set two different temperatures for the front and rear passengers. It lets you indulge in coziness and comfort that is out of this world. Moreover, the 9 Speaker JBL System (Including Subwoofer) will immerse you in an ambience of sonic sensory bliss like no other.

25.62 cm Connected Touchscreen Audio

Spacious Cabin with Comfortable 3rd Row Seats

**Quilted Dark Chestnut Leather Seats** 

FIRST-IN-SEGMENT Powered Ottoman Seats with Long Slide

Tilt Down Split Seats/Flat Fold Seats