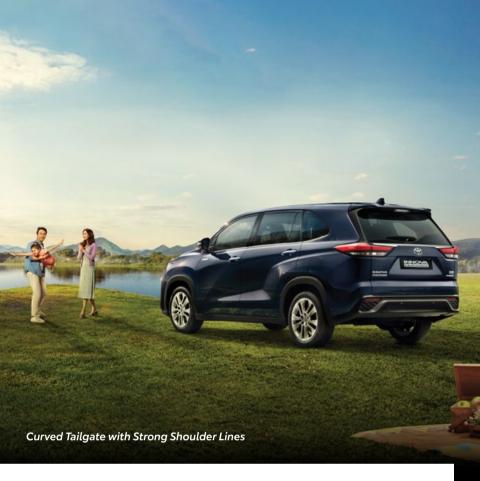

Not only the frontage, the new Innova HyCross is crafted with strong character lines and fender flares to amplify the SUV presence from any angle. The surface emitting LED Tail Lamps, the Rear Roof Spoiler and the Chrome Belt Line provide a distinctive signature to the Innova HyCross.