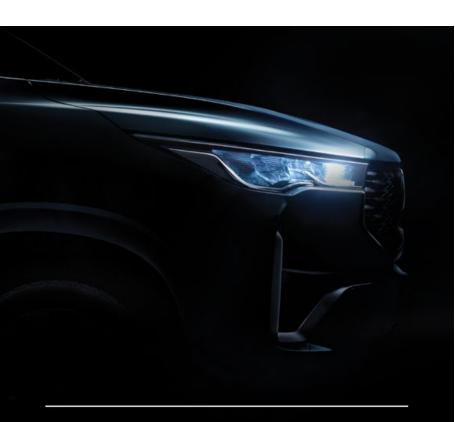

The muscular SUV stance and stature of the new Innova
HyCross is accentuated by its glamorous yet tough
Front Grille and a raised Bonnet Line heralding a new era.
The remarkable Tri-eye LED Headlamps with Dual Function
DRLs and Super Chrome Metallic Alloy Wheels underline
its sophisticated look.

Imposing Grille & Bumper

Tri-Eye LED Headlamps

FIRST-IN-SEGMENT

Dual Function [DRL + Indicator]

Surface Emitting LED Tail Lamps

Sporty Roof Spoiler

R18 (45.72 cm) Super Chrome Alloy Wheels