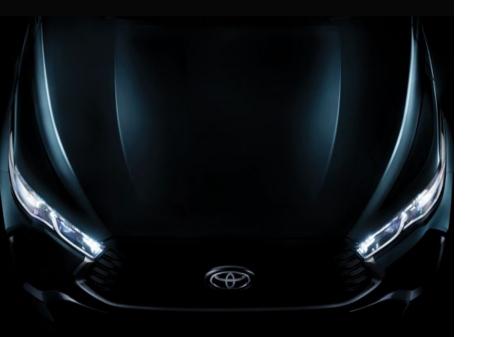

The muscular SUV stance and stature of the new Innova
HyCross is accentuated by its glamorous yet tough
Front Grille and a raised Bonnet Line heralding a new era.
The remarkable Tri-eye LED Headlamps with Dual Function
DRLs and Super Chrome Metallic Alloy Wheels underline
its sophisticated look.

Imposing Grille & Bumper

Tri-Eye LED Headlamps

FIRST-IN-SEGMENT

Dual Function [DRL + Indicator]

Surface Emitting LED Tail Lamps

Sporty Roof Spoiler

R18 (45.72 cm) Super Chrome Alloy Wheels