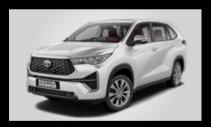

The new Innova HyCross has elevated its design to a new HY.

Developed on the concept of Innovative Multipurpose

Crossover (IMX) the new Innova HyCross offers the presence and poise of a SUV along with the spaciousness of a MPV.

The muscular SUV stance and stature of the new Innova
HyCross is accentuated by its glamorous yet tough
Front Grille and a raised Bonnet Line heralding a new era.
The remarkable Tri-eye LED Headlamps with Dual Function
DRLs and Super Chrome Metallic Alloy Wheels underline
its sophisticated look.

Not only the frontage, the new Innova HyCross is crafted with strong character lines and fender flares to amplify the SUV presence from any angle. The surface emitting LED Tail Lamps, the Rear Roof Spoiler and the Chrome Belt Line provide a distinctive signature to the Innova HyCross.

Imposing Grille & Bumper

Tri-Eye LED Headlamps

FIRST-IN-SEGMENT

Dual Function [DRL + Indicator]

Surface Emitting LED Tail Lamps

Sporty Roof Spoiler

R18 (45.72 cm) Super Chrome Alloy Wheels