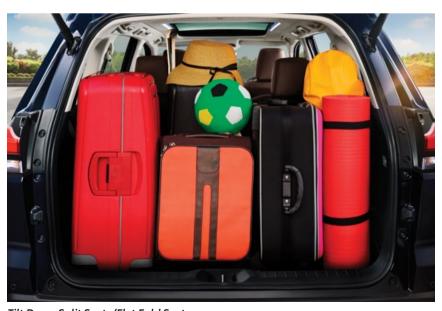

25.62 cm Connected Touchscreen Audio

Spacious Cabin with Comfortable 3rd Row Seats

**Quilted Dark Chestnut Leather Seats** 

FIRST-IN-SEGMENT Powered Ottoman Seats with Long Slide

Tilt Down Split Seats/Flat Fold Seats