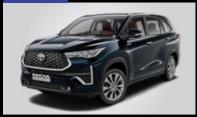

The new Innova HyCross has elevated its design to a new HY.

Developed on the concept of Innovative Multipurpose

Crossover (IMX) the new Innova HyCross offers the presence and poise of a SUV along with the spaciousness of a MPV.

The muscular SUV stance and stature of the new Innova
HyCross is accentuated by its glamorous yet tough
Front Grille and a raised Bonnet Line heralding a new era.
The remarkable Tri-eye LED Headlamps with Dual Function
DRLs and Super Chrome Metallic Alloy Wheels underline
its sophisticated look.