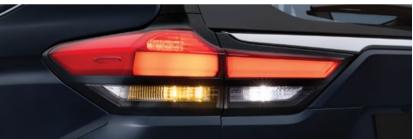

Not only the frontage, the new Innova HyCross is crafted with strong character lines and fender flares to amplify the SUV presence from any angle. The surface emitting LED Tail Lamps, the Rear Roof Spoiler and the Chrome Belt Line provide a distinctive signature to the Innova HyCross.

Imposing Grille & Bumper

Tri-Eye LED Headlamps

FIRST-IN-SEGMENT

Dual Function [DRL + Indicator]

Surface Emitting LED Tail Lamps

Sporty Roof Spoiler

R18 (45.72 cm) Super Chrome Alloy Wheels