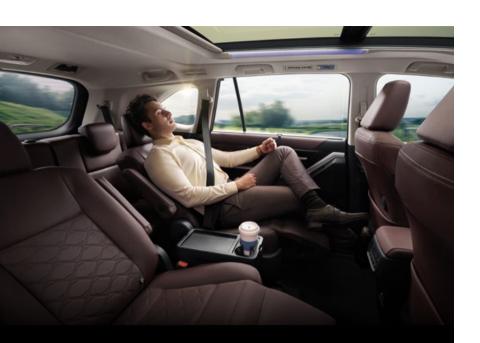

## MY NEW OF COMFORT

The new Innova HyCross attains a new HY when it comes to comfort. The first-in-segment Quilted Leather Powered Ottoman Seats and Panoramic Sunroof with Mood Lighting take comfort notches higher. Add to that Ventilated Front Row Seats and the Multi-Zone AC with which you get to set two different temperatures for the front and rear passengers. It lets you indulge in coziness and comfort that is out of this world. Moreover, the 9 Speaker JBL System (Including Subwoofer) will immerse you in an ambience of sonic sensory bliss like no other.

25.62 cm Connected Touchscreen Audio

Spacious Cabin with Comfortable 3rd Row Seats

**Quilted Dark Chestnut Leather Seats** 

FIRST-IN-SEGMENT Powered Ottoman Seats with Long Slide

Tilt Down Split Seats/Flat Fold Seats