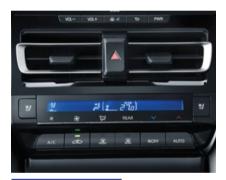

## MY NEW OF COMFORT

The new Innova HyCross attains a new HY when it comes to comfort. The first-in-segment Quilted Leather Powered Ottoman Seats and Panoramic Sunroof with Mood Lighting take comfort notches higher. Add to that Ventilated Front Row Seats and the Multi-Zone AC with which you get to set two different temperatures for the front and rear passengers. It lets you indulge in coziness and comfort that is out of this world. Moreover, the 9 Speaker JBL System (Including Subwoofer) will immerse you in an ambience of sonic sensory bliss like no other.

FIRST-IN-SEGMENT Ventilated Seats

Panoramic Sunroof with Mood Lighting and Roof Mounted AC Vents

Dark Chestnut Dual Tone Dashboard with Soft Touch Instrument Panel

17.8 cm TFT Instrument Cluster

FIRST-IN-SEGMENT