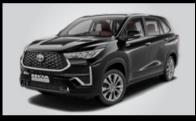

The new Innova HyCross has elevated its design to a new HY.

Developed on the concept of Innovative Multipurpose

Crossover (IMX) the new Innova HyCross offers the presence and poise of a SUV along with the spaciousness of a MPV.

The muscular SUV stance and stature of the new Innova
HyCross is accentuated by its glamorous yet tough
Front Grille and a raised Bonnet Line heralding a new era.
The remarkable Tri-eye LED Headlamps with Dual Function
DRLs and Super Chrome Metallic Alloy Wheels underline
its sophisticated look.

Not only the frontage, the new Innova HyCross is crafted with strong character lines and fender flares to amplify the SUV presence from any angle. The surface emitting LED Tail Lamps, the Rear Roof Spoiler and the Chrome Belt Line provide a distinctive signature to the Innova HyCross.