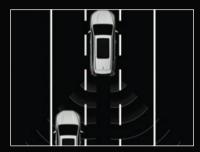

With the new Innova HyCross, we have taken safety to a new HY using TOYOTA SAFETY SENSE™ (TSS)\*.

Because, at Toyota, nothing is above your safety and well-being. Dynamic Radar Cruise Control, Lane Trace Assist, Blind Spot Monitor, Rear Cross Traffic Alert, Pre-Collision System (Warning) and the like ensure an exceptional first line of safety.

### TOYOTA SAFETY SENSE™

Dynamic Radar Cruise Control

Auto High Beam

Blind Spot Monitor (BSM)

**Pre-Collision System\*\*** 

Lane Trace Assist

6 SRS Airbags#

\*The driver is always responsible for paying attention to the vehicle surroundings & driving safely as there are limitations to degree of recognition & controlling performance that this system can provide.