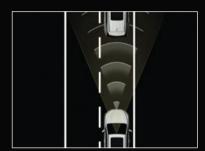

With the new Innova HyCross, we have taken safety to a new HY using TOYOTA SAFETY SENSE™ (TSS)\*.

Because, at Toyota, nothing is above your safety and well-being. Dynamic Radar Cruise Control, Lane Trace Assist, Blind Spot Monitor, Rear Cross Traffic Alert, Pre-Collision System (Warning) and the like ensure an exceptional first line of safety.

### TOYOTA SAFETY SENSE™

Dynamic Radar Cruise Control

Auto High Beam

Blind Spot Monitor (BSM)

**Pre-Collision System\*\*** 

Lane Trace Assist

6 SRS Airbags#

\*The driver is always responsible for paying attention to the vehicle surroundings & driving safely as there are limitations to degree of recognition & controlling performance that this system can provide.