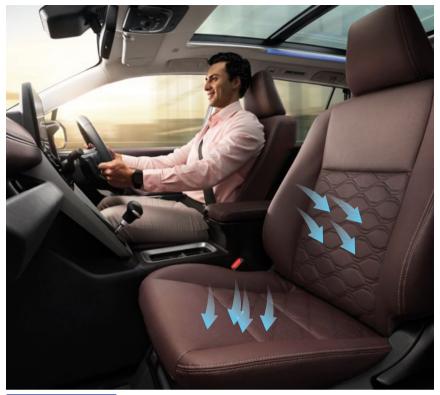

## MY NEW OF COMFORT

The new Innova HyCross attains a new HY when it comes to comfort. The first-in-segment Quilted Leather Powered Ottoman Seats and Panoramic Sunroof with Mood Lighting take comfort notches higher. Add to that Ventilated Front Row Seats and the Multi-Zone AC with which you get to set two different temperatures for the front and rear passengers. It lets you indulge in coziness and comfort that is out of this world. Moreover, the 9 Speaker JBL System (Including Subwoofer) will immerse you in an ambience of sonic sensory bliss like no other.