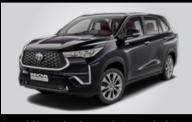

The new Innova HyCross has elevated its design to a new HY.

Developed on the concept of Innovative Multipurpose

Crossover (IMX) the new Innova HyCross offers the presence and poise of a SUV along with the spaciousness of a MPV.

The muscular SUV stance and stature of the new Innova
HyCross is accentuated by its glamorous yet tough
Front Grille and a raised Bonnet Line heralding a new era.
The remarkable Tri-eye LED Headlamps with Dual Function
DRLs and Super Chrome Metallic Alloy Wheels underline
its sophisticated look.

Not only the frontage, the new Innova HyCross is crafted with strong character lines and fender flares to amplify the SUV presence from any angle. The surface emitting LED Tail Lamps, the Rear Roof Spoiler and the Chrome Belt Line provide a distinctive signature to the Innova HyCross.