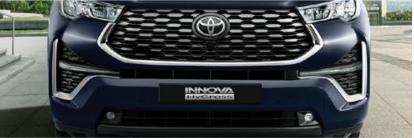

The muscular SUV stance and stature of the new Innova
HyCross is accentuated by its glamorous yet tough
Front Grille and a raised Bonnet Line heralding a new era.
The remarkable Tri-eye LED Headlamps with Dual Function
DRLs and Super Chrome Metallic Alloy Wheels underline
its sophisticated look.

Imposing Grille & Bumper

Tri-Eye LED Headlamps

FIRST-IN-SEGMENT

Dual Function [DRL + Indicator]

Surface Emitting LED Tail Lamps

Sporty Roof Spoiler

R18 (45.72 cm) Super Chrome Alloy Wheels