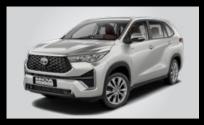

The new Innova HyCross has elevated its design to a new HY.

Developed on the concept of Innovative Multipurpose

Crossover (IMX) the new Innova HyCross offers the presence and poise of a SUV along with the spaciousness of a MPV.

The muscular SUV stance and stature of the new Innova
HyCross is accentuated by its glamorous yet tough
Front Grille and a raised Bonnet Line heralding a new era.
The remarkable Tri-eye LED Headlamps with Dual Function
DRLs and Super Chrome Metallic Alloy Wheels underline
its sophisticated look.