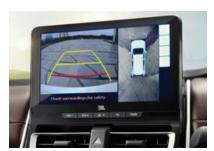

360° Camera View\*

FIRST-IN-SEGMENT
Rear Sunshade

9 Speaker JBL System (Including Subwoofer)

8 -Way Powered Driver Seat with Memory Function

FIRST-IN-SEGMENT
Multi-zone AC (Front & Rear)

FIRST-IN-SEGMENT
Electrochromic IRVM