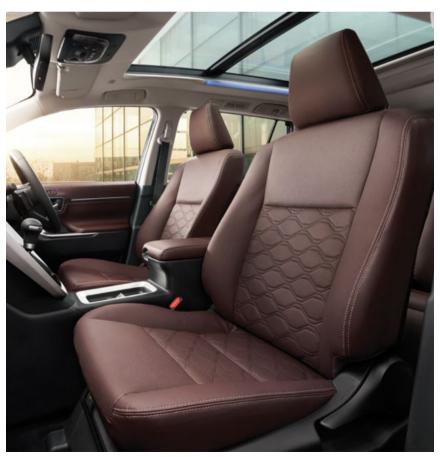

## MY NEW OF COMFORT

The new Innova HyCross attains a new HY when it comes to comfort. The first-in-segment Quilted Leather Powered Ottoman Seats and Panoramic Sunroof with Mood Lighting take comfort notches higher. Add to that Ventilated Front Row Seats and the Multi-Zone AC with which you get to set two different temperatures for the front and rear passengers. It lets you indulge in coziness and comfort that is out of this world. Moreover, the 9 Speaker JBL System (Including Subwoofer) will immerse you in an ambience of sonic sensory bliss like no other.

25.62 cm Connected Touchscreen Audio

Spacious Cabin with Comfortable 3rd Row Seats

**Quilted Dark Chestnut Leather Seats** 

FIRST-IN-SEGMENT Powered Ottoman Seats with Long Slide

Tilt Down Split Seats/Flat Fold Seats