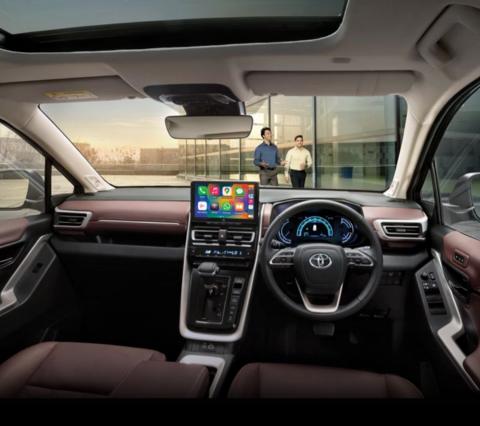

FIRST-IN-SEGMENT Ventilated Seats

Panoramic Sunroof with Mood Lighting and Roof Mounted AC Vents

Dark Chestnut Dual Tone Dashboard with Soft Touch Instrument Panel

17.8 cm TFT Instrument Cluster

FIRST-IN-SEGMENT

360° Camera View\*

FIRST-IN-SEGMENT
Rear Sunshade

9 Speaker JBL System (Including Subwoofer)

8 -Way Powered Driver Seat with Memory Function

FIRST-IN-SEGMENT
Multi-zone AC (Front & Rear)

FIRST-IN-SEGMENT
Electrochromic IRVM

25.62 cm Connected Touchscreen Audio

Spacious Cabin with Comfortable 3rd Row Seats

**Quilted Dark Chestnut Leather Seats** 

FIRST-IN-SEGMENT Powered Ottoman Seats with Long Slide

Tilt Down Split Seats/Flat Fold Seats