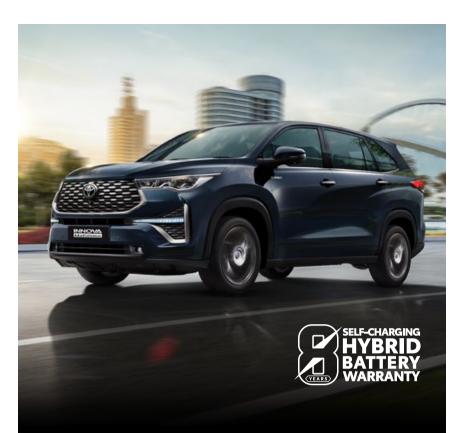

The new Innova HyCross is a powerhouse of performance. Not surprising, as it's propelled by the latest 2.0 Litre Toyota New Global Architecture (TNGA) Petrol Engine and a Hybrid Electric Motor based on the most advanced 5th Generation Self-charging Hybrid Electric Technology.

The new Innova HyCross is a beacon of sustainability and eco-consciousness thanks to its Self-charging Hybrid Electric Technology and refined 2.0L TNGA engine. Reducing emissions and carbon footprint as well as the use of fossil fuels, it protects the environment, creating a cleaner, greener and healthier future for generations to come.