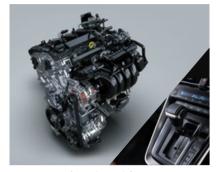

The new Innova HyCross is a powerhouse of performance. Not surprising, as it's propelled by the latest 2.0 Litre Toyota New Global Architecture (TNGA) Petrol Engine and a Hybrid Electric Motor based on the most advanced 5th Generation Self-charging Hybrid Electric Technology.

FIRST-IN-SEGMENT Paddle Shifters

**Drive Mode Switch** 

FIRST-IN-SEGMENT
TNGA Hybrid Petrol Engine with
E-drive Transmission

TNGA Petrol Engine with Direct Shift CVT

5<sup>th</sup> Generation Self-charging Hybrid Electric Technology