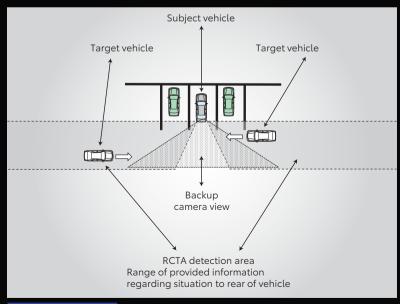

With the new Innova HyCross, we have taken safety to a new HY using TOYOTA SAFETY SENSE™ (TSS)\*.

Because, at Toyota, nothing is above your safety and well-being. Dynamic Radar Cruise Control, Lane Trace Assist, Blind Spot Monitor, Rear Cross Traffic Alert, Pre-Collision System (Warning) and the like ensure an exceptional first line of safety.