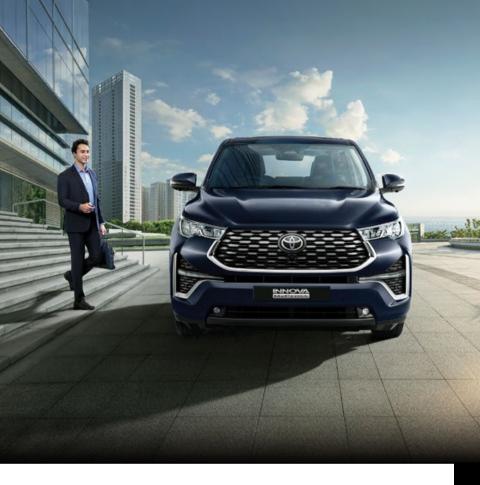

The muscular SUV stance and stature of the new Innova
HyCross is accentuated by its glamorous yet tough
Front Grille and a raised Bonnet Line heralding a new era.
The remarkable Tri-eye LED Headlamps with Dual Function
DRLs and Super Chrome Metallic Alloy Wheels underline
its sophisticated look.

Not only the frontage, the new Innova HyCross is crafted with strong character lines and fender flares to amplify the SUV presence from any angle. The surface emitting LED Tail Lamps, the Rear Roof Spoiler and the Chrome Belt Line provide a distinctive signature to the Innova HyCross.