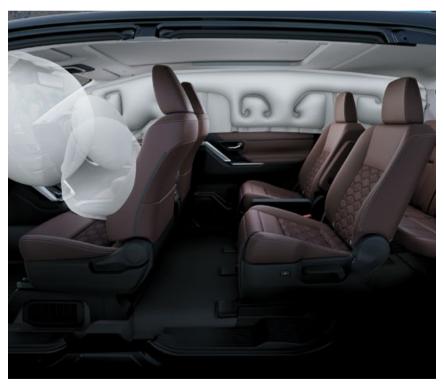

Armoured with 6 SRS Airbags, they provide the second line of safety offering the ultimate level of security for you and your loved ones. What's more? Even parking and braking have achieved a new HY of safety with Front and Rear Parking Sensors as well as Rear Disc Brakes and Electronic Parking Brakes.