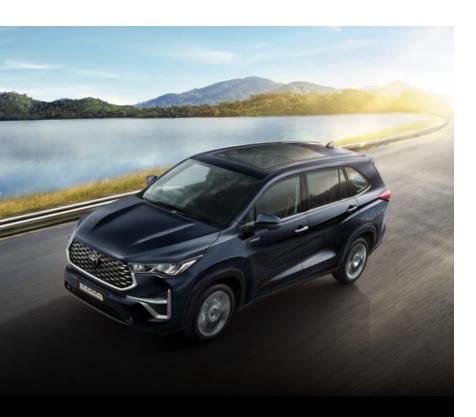

The new Innova HyCross has elevated its design to a new HY.

Developed on the concept of Innovative Multipurpose

Crossover (IMX) the new Innova HyCross offers the presence and poise of a SUV along with the spaciousness of a MPV.

The muscular SUV stance and stature of the new Innova
HyCross is accentuated by its glamorous yet tough
Front Grille and a raised Bonnet Line heralding a new era.
The remarkable Tri-eye LED Headlamps with Dual Function
DRLs and Super Chrome Metallic Alloy Wheels underline
its sophisticated look.

Not only the frontage, the new Innova HyCross is crafted with strong character lines and fender flares to amplify the SUV presence from any angle. The surface emitting LED Tail Lamps, the Rear Roof Spoiler and the Chrome Belt Line provide a distinctive signature to the Innova HyCross.