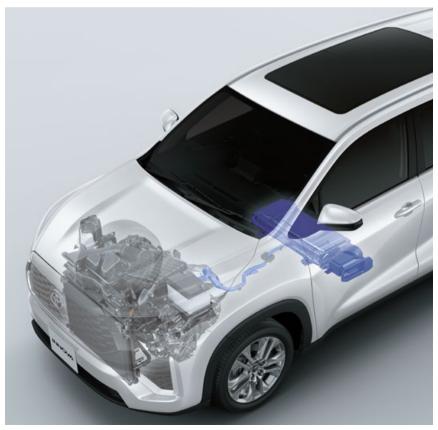

The new Innova HyCross is a powerhouse of performance. Not surprising, as it's propelled by the latest 2.0 Litre Toyota New Global Architecture (TNGA) Petrol Engine and a Hybrid Electric Motor based on the most advanced 5th Generation Self-charging Hybrid Electric Technology.

Moreover, the evolution to a Monocoque Frame has further enhanced driving perfomance and comfort along with achieving best-in-class efficiency of 21.1 km/l\* for the new Innova HyCross.

The sophisticated Paddle Shifters and Drive Modes let you enjoy the pure, refined performance at a whole new HY. The new Innova HyCross also comes with an option of Gasoline Powertrain with Direct Shift CVT, on select variants, which provides an exhilarating and economical drive.

The new Innova HyCross is a beacon of sustainability and eco-consciousness thanks to its Self-charging Hybrid Electric Technology and refined 2.0L TNGA engine. Reducing emissions and carbon footprint as well as the use of fossil fuels, it protects the environment, creating a cleaner, greener and healthier future for generations to come.