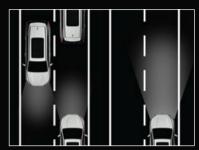

With the new Innova HyCross, we have taken safety to a new HY using TOYOTA SAFETY SENSE™ (TSS)\*.

Because, at Toyota, nothing is above your safety and well-being. Dynamic Radar Cruise Control, Lane Trace Assist, Blind Spot Monitor, Rear Cross Traffic Alert, Pre-Collision System (Warning) and the like ensure an exceptional first line of safety.

### TOYOTA SAFETY SENSE™

Dynamic Radar Cruise Control

Auto High Beam

Blind Spot Monitor (BSM)

**Pre-Collision System\*\*** 

Lane Trace Assist

6 SRS Airbags#

\*The driver is always responsible for paying attention to the vehicle surroundings & driving safely as there are limitations to degree of recognition & controlling performance that this system can provide.