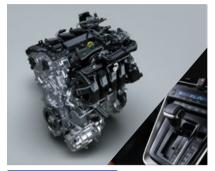

The new Innova HyCross is a powerhouse of performance. Not surprising, as it's propelled by the latest 2.0 Litre Toyota New Global Architecture (TNGA) Petrol Engine and a Hybrid Electric Motor based on the most advanced 5th Generation Self-charging Hybrid Electric Technology.

FIRST-IN-SEGMENT Paddle Shifters

**Drive Mode Switch** 

FIRST-IN-SEGMENT
TNGA Hybrid Petrol Engine with
E-drive Transmission

TNGA Petrol Engine with Direct Shift CVT

5<sup>th</sup> Generation Self-charging Hybrid Electric Technology