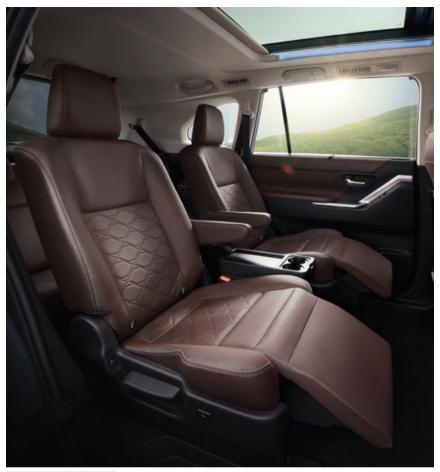

25.62 cm Connected Touchscreen Audio

Spacious Cabin with Comfortable 3rd Row Seats

**Quilted Dark Chestnut Leather Seats** 

FIRST-IN-SEGMENT Powered Ottoman Seats with Long Slide

Tilt Down Split Seats/Flat Fold Seats