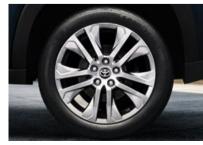

The muscular SUV stance and stature of the new Innova
HyCross is accentuated by its glamorous yet tough
Front Grille and a raised Bonnet Line heralding a new era.
The remarkable Tri-eye LED Headlamps with Dual Function
DRLs and Super Chrome Metallic Alloy Wheels underline
its sophisticated look.

Imposing Grille & Bumper

Tri-Eye LED Headlamps

FIRST-IN-SEGMENT

Dual Function [DRL + Indicator]

Surface Emitting LED Tail Lamps

Sporty Roof Spoiler

R18 (45.72 cm) Super Chrome Alloy Wheels