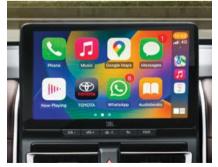

25.62 cm Connected Touchscreen Audio

Spacious Cabin with Comfortable 3rd Row Seats

**Quilted Dark Chestnut Leather Seats** 

FIRST-IN-SEGMENT Powered Ottoman Seats with Long Slide

Tilt Down Split Seats/Flat Fold Seats