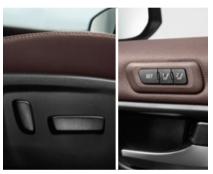

## MY NEW OF COMFORT

The new Innova HyCross attains a new HY when it comes to comfort. The first-in-segment Quilted Leather Powered Ottoman Seats and Panoramic Sunroof with Mood Lighting take comfort notches higher. Add to that Ventilated Front Row Seats and the Multi-Zone AC with which you get to set two different temperatures for the front and rear passengers. It lets you indulge in coziness and comfort that is out of this world. Moreover, the 9 Speaker JBL System (Including Subwoofer) will immerse you in an ambience of sonic sensory bliss like no other.

Advanced connected features like Remote Vehicle Ignition, Smartwatch Connectivity, Stolen Vehicle Tracker, Find My Car, Remote Windows, Trunk Close and the like takes convenience to a new HY while empowering you to take control of almost every aspect of the car remotely.

FIRST-IN-SEGMENT Ventilated Seats

Panoramic Sunroof with Mood Lighting and Roof Mounted AC Vents

Dark Chestnut Dual Tone Dashboard with Soft Touch Instrument Panel

17.8 cm TFT Instrument Cluster

FIRST-IN-SEGMENT

360° Camera View\*

FIRST-IN-SEGMENT
Rear Sunshade

9 Speaker JBL System (Including Subwoofer)

8 -Way Powered Driver Seat with Memory Function

FIRST-IN-SEGMENT
Multi-zone AC (Front & Rear)

FIRST-IN-SEGMENT
Electrochromic IRVM