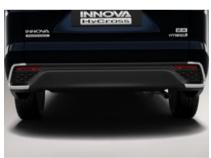

Not only the frontage, the new Innova HyCross is crafted with strong character lines and fender flares to amplify the SUV presence from any angle. The surface emitting LED Tail Lamps, the Rear Roof Spoiler and the Chrome Belt Line provide a distinctive signature to the Innova HyCross.

Imposing Grille & Bumper

Tri-Eye LED Headlamps

FIRST-IN-SEGMENT

Dual Function [DRL + Indicator]

Surface Emitting LED Tail Lamps

Sporty Roof Spoiler

R18 (45.72 cm) Super Chrome Alloy Wheels