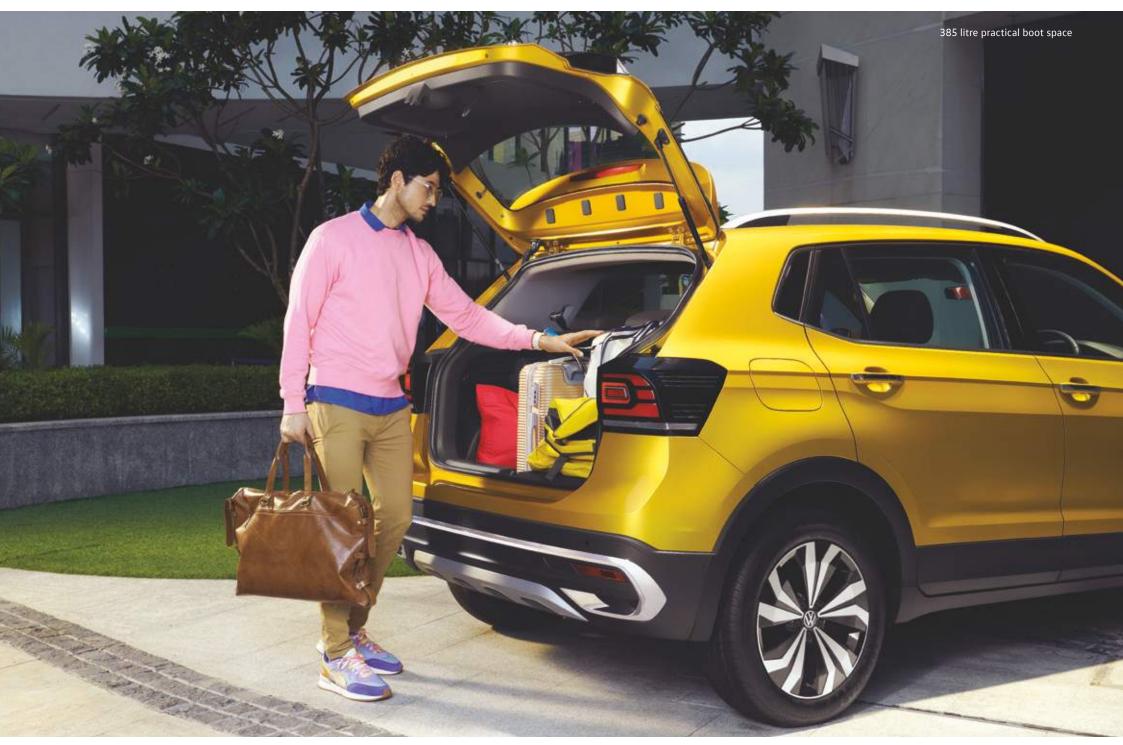

## **Spacious** and comfortable

The Taigun's massive boot space, with an impressive 385 litre capacity, helps you pack more into your daily hustle. The folding rear seat with 60:40 split creates a world of convenience by making space for both passengers and luggage. The front armrest adds comfort to every ride, while the bottle holder and storage on all doors ensure you never run out of space. The Taigun's storage design takes into account the little details like the phone holder, key holder and coin holder, so that you keep your focus on the big picture. The cooled glove box keeps your food and drinks cool and makes your hustle as comfortable as possible.