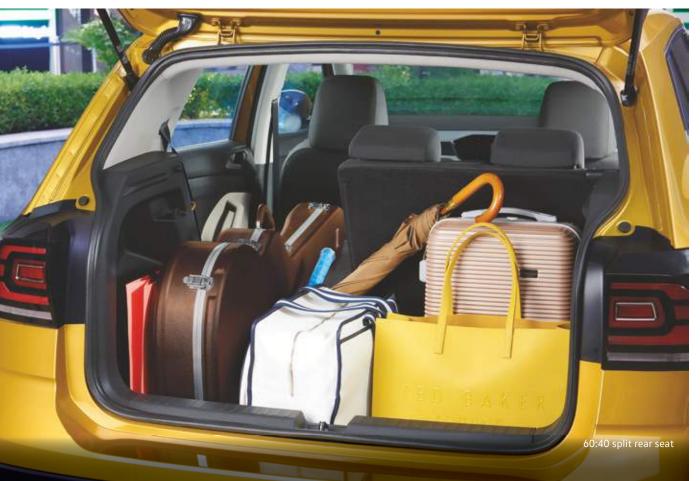

## **Spacious** and comfortable

The Taigun's massive boot space, with an impressive 385 litre capacity, helps you pack more into your daily hustle. The folding rear seat with 60:40 split creates a world of convenience by making space for both passengers and luggage. The front armrest adds comfort to every ride, while the bottle holder and storage on all doors ensure you never run out of space. The Taigun's storage design takes into account the little details like the phone holder, key holder and coin holder, so that you keep your focus on the big picture. The cooled glove box keeps your food and drinks cool and makes your hustle as comfortable as possible.