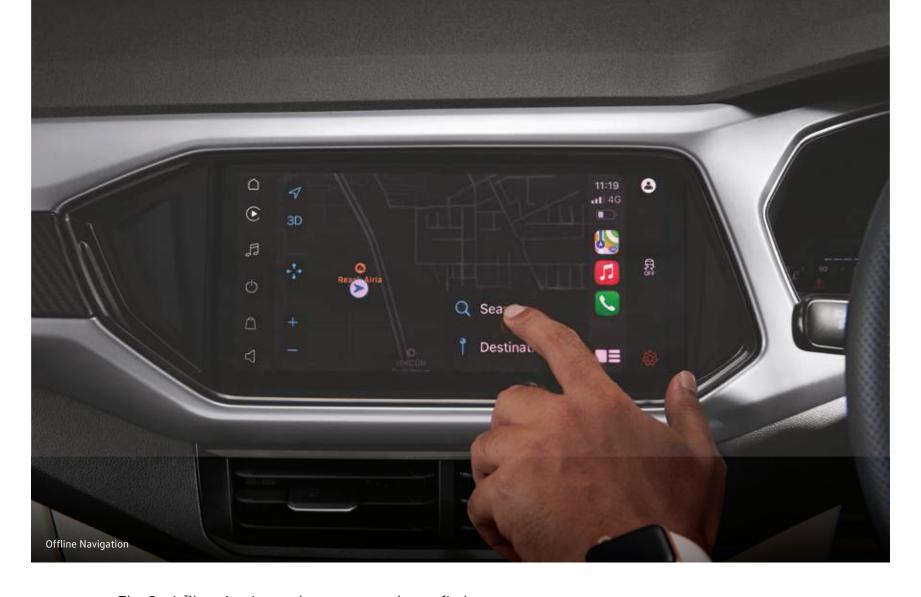

The 25.65 cm VW Play touchscreen infotainment comes equipped with features including Wireless AppConnect that lets you sync your devices directly with the Taigun via Android Auto™ or Apple Carplay™, built in apps like Gaana™, Booking.com™ and Sygic™ navigation. Its ergonomic placement also ensures your eyes stay on the road and it even serves as a display for the rear camera and sensors.

While the wireless mobile charging lets you replenish your mobile's battery, free from the hassle of wires. Giving you a true wireless experience that ensures you're always charged for the hustle.

The Sygic<sup>™</sup> navigation makes sure you always find your way to your destination. And the type-C USB sockets ensure modern charging ports, so you never miss a second of the hustle. While the premium, 6-speaker sound system gives you unmatched acoustics ensuring your hustle always has a soundtrack to match.