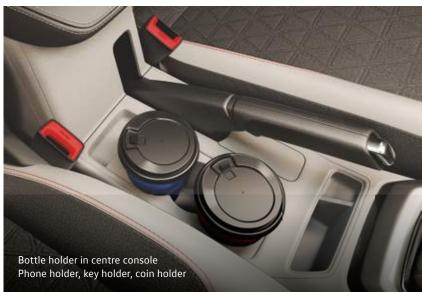

## **Spacious** and comfortable

The Taigun's massive boot space, with an impressive 385 litre capacity, helps you pack more into your daily hustle. The folding rear seat with 60:40 split creates a world of convenience by making space for both passengers and luggage. The front armrest adds comfort to every ride, while the bottle holder and storage on all doors ensure you never run out of space. The Taigun's storage design takes into account the little details like the phone holder, key holder and coin holder, so that you keep your focus on the big picture. The cooled glove box keeps your food and drinks cool and makes your hustle as comfortable as possible.