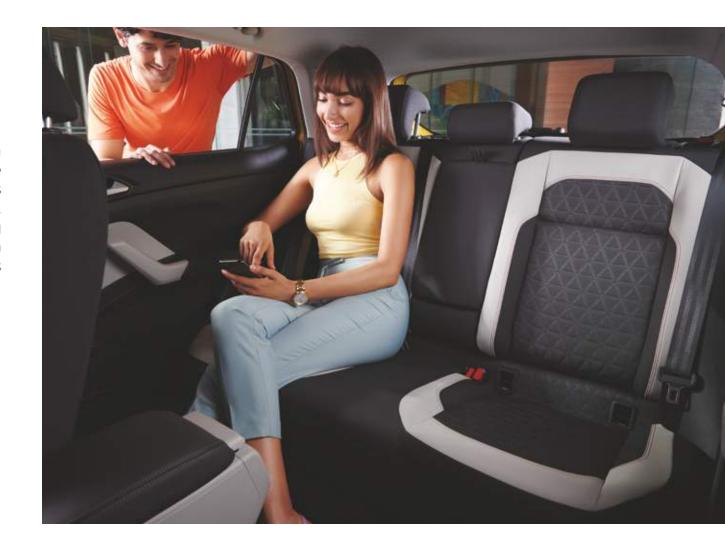

The Taigun is designed keeping in mind both your comfort and convenience. The ergonomically designed seats with bolsters and the efficiently designed rear floor tunnel, make for spacious and comfortable seating for passengers. While the rear armrest with cup holder, rear AC vents and charging points make every journey easy and effortless.

## **Spacious** and comfortable

The Taigun's massive boot space, with an impressive 385 litre capacity, helps you pack more into your daily hustle. The folding rear seat with 60:40 split creates a world of convenience by making space for both passengers and luggage. The front armrest adds comfort to every ride, while the bottle holder and storage on all doors ensure you never run out of space. The Taigun's storage design takes into account the little details like the phone holder, key holder and coin holder, so that you keep your focus on the big picture. The cooled glove box keeps your food and drinks cool and makes your hustle as comfortable as possible.