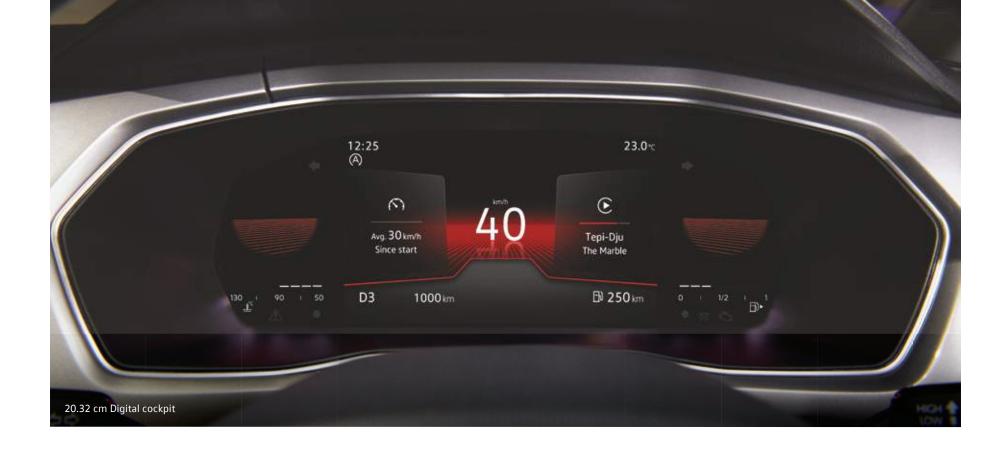

#### with the hustle

When it comes to technology, the Taigun helps you stay one step ahead in the hustle. The largest-in-segment 20.32 cm digital cockpit has a slick yet user-friendly interface which shares data that gives you insights into your driving. Intuitive and advanced, you can customize your digital cockpit as you select between analog and digital formats.