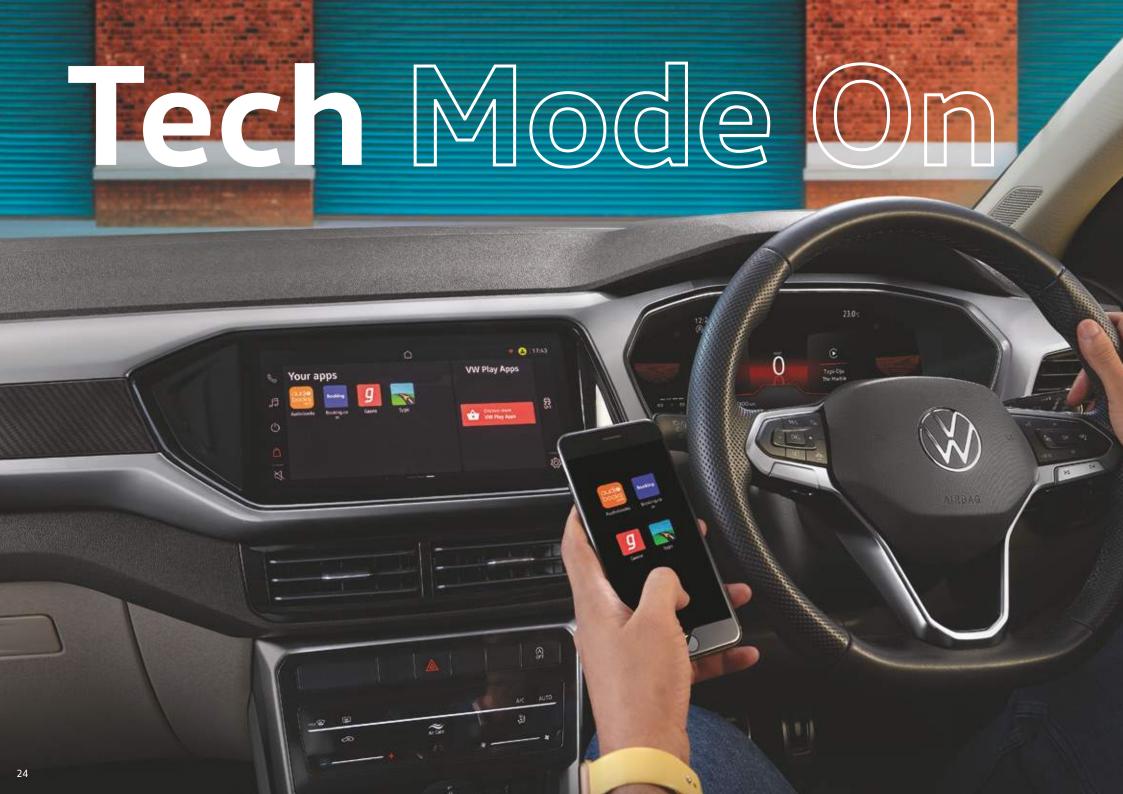

#### with the hustle

When it comes to technology, the Taigun helps you stay one step ahead in the hustle. The largest-in-segment 20.32 cm digital cockpit has a slick yet user-friendly interface which shares data that gives you insights into your driving. Intuitive and advanced, you can customize your digital cockpit as you select between analog and digital formats.

The 25.65 cm VW Play touchscreen infotainment comes equipped with features including Wireless AppConnect that lets you sync your devices directly with the Taigun via Android Auto™ or Apple Carplay™, built in apps like Gaana™, Booking.com™ and Sygic™ navigation. Its ergonomic placement also ensures your eyes stay on the road and it even serves as a display for the rear camera and sensors.

While the wireless mobile charging lets you replenish your mobile's battery, free from the hassle of wires. Giving you a true wireless experience that ensures you're always charged for the hustle.

The Sygic<sup>™</sup> navigation makes sure you always find your way to your destination. And the type-C USB sockets ensure modern charging ports, so you never miss a second of the hustle. While the premium, 6-speaker sound system gives you unmatched acoustics ensuring your hustle always has a soundtrack to match.