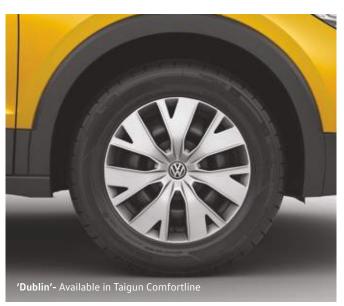

light on the road ahead, while the Taigun's signature chrome wing marks its distinguished presence.



The side profile of the Taigun is as athletic as it is elegant. The dual shoulder lines provide a sharp definition across the sides, as the sporty Manila alloy wheels leave a lasting impression as they spin by.

The Taigun lets you hold the world's attention, long after you've passed them by. The first-in-segment\* Infinity LED tail lamps run seamlessly from edge to edge, creating the impression of an endless beam of light. The silver diffuser amplifies the raised stance giving it a strong SUVW character. And finally, the stylish new Volkswagen logo captures the bold attitude of the Taigun.





## Vibrant colours











Wild Cherry Red

Candy White

Reflex Silver

# Wheel design









#### **Premium** interiors

Once inside, the Taigun sets the mood for your hustle with its sporty ambient lighting. The dual-tone premium interiors are designed by and for those with an eye for detail. The carbon finish and the décor inserts give your dashboard a unique look that sets you apart. While the leatherette upholstery provides a plush finesse with a Cherry Red stitching that adds to its sporty look. To add to it, the chrome highlights on the signature flat bottom steering wheel and the AC vents provide a smart and premium look to the interiors.



The Taigun is designed keeping in mind both your comfort and convenience. The ergonomically designed seats with bolsters and the efficiently designed rear floor tunnel, make for spacious and comfortable seating for passengers. Whi