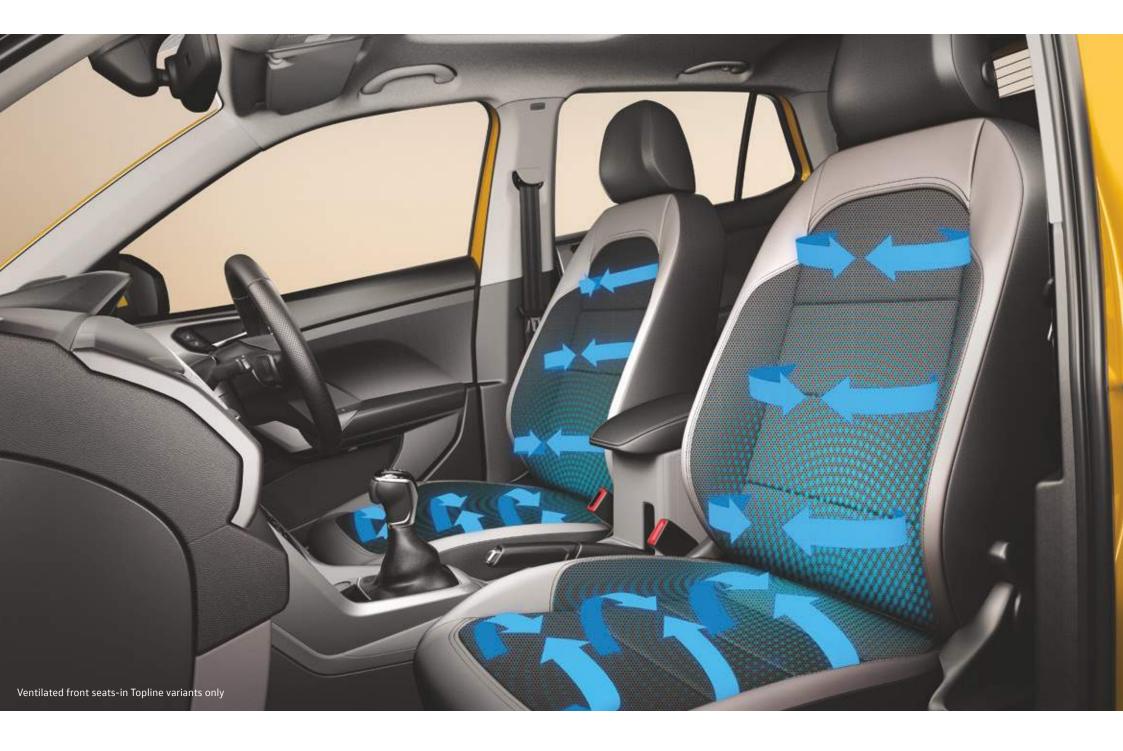

#### response

The auto headlights respond intuitively to the light outside. The intelligent rain sensing wipers come on automatically in case of downpours. The Smart Touch Climatronic AC intuitively adjusts the car's temperature with just your touch. The ventilated seats are specially designed for the Indian climate, to keep you cool as you hustle your way through extreme conditions.