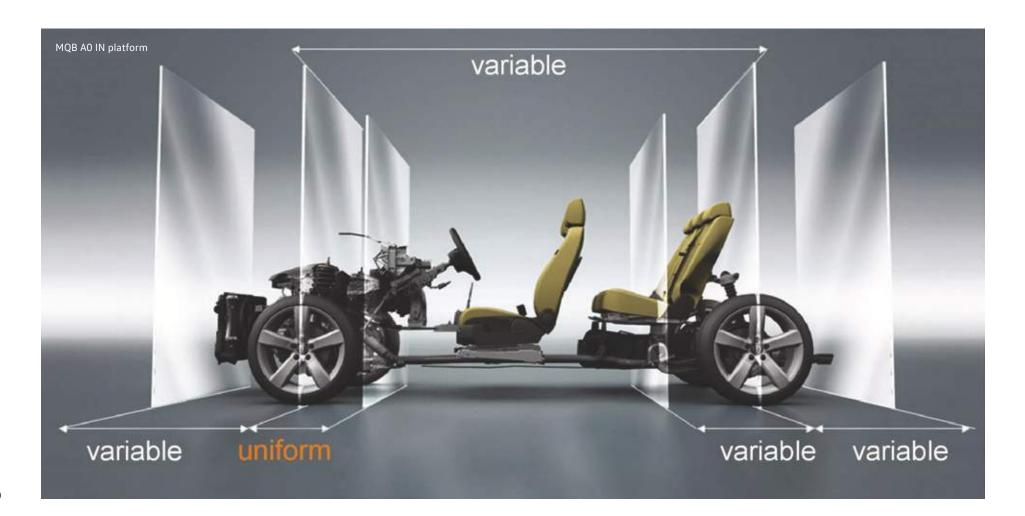

#### **MQB A0 IN**

## Making India's very own SUVW

The Taigun is Volkswagen's first ever SUVW to be entirely made in India using the MQB A0 IN platform.

The MQB AO IN platform, which is designed to meet the new emission requirements for India, enables the production of different cars on one line which results in synergy across the Volkswagen group. It's a localised platform that ensures cost efficiencies and enhanced safety, making it possible for more people to bring home the Taigun.

With the help of the advanced MQB A0 IN platform – the Taigun is able to retain the German-engineered Volkswagen DNA while being prepared to take on the hustle of Indian roads.