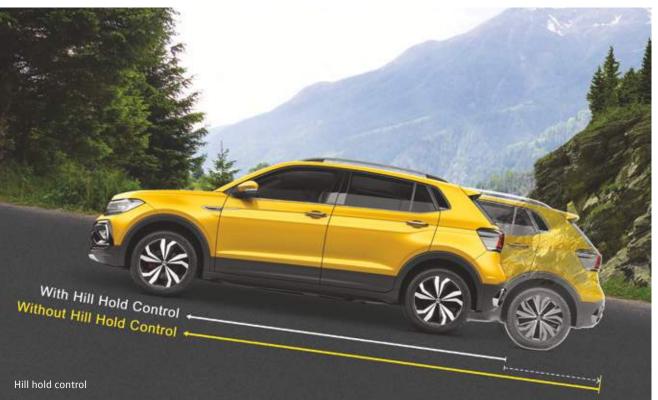

Multi-collision brakes on the other hand prevent follow-on collisions, intuitively reducing the risk of personal injury.

Hill hold control prevents your car from rolling back on slopes. The 3-point seatbelts in the rear and ISOFIX mounts for child seat, ensure that the Taigun is always safe and secure for all occupants.