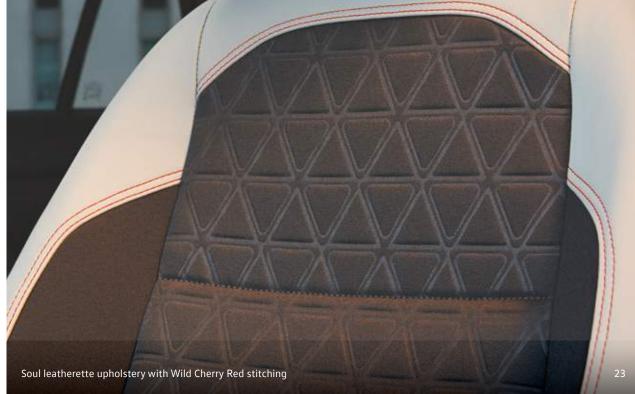

The manual transmission is an amazing combination of fun to drive and efficient, thanks to its high gear spread. While the Direct Shift Gearbox (DSG) with dual clutch system is the highest level of gearbox driving experience. Known for its quick and smooth gear shift without any loss of torque, it offers a sporty edge and a superior driving experience. This dynamic performance is complemented by design elements like the aluminium pedals, GT badge on the grille, rear and the front fender. The GT has many more highlights that enhance its sporty appeal such as the red ambient lighting, red brake callipers and dual tone exteriors with a carbon steel grey roof. The performance theme is carried into the interiors with the 'Soul' leatherette upholstery with Wild Cherry Red stitching that puts a plush cherry on the cake of the ultimate SUVW that is the Taigun GT.