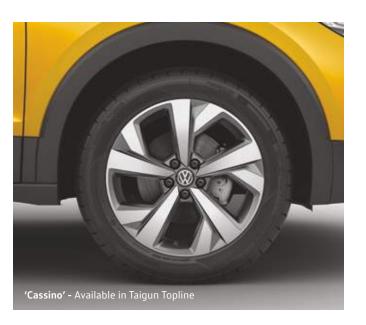

# **Dynamic Line** 1.0L TSI

|                                                        | Comfortline  | Highline  | Topline      |
|--------------------------------------------------------|--------------|-----------|--------------|
| Dynamic Mode On                                        | <b>\</b>     | <b>\</b>  | $\downarrow$ |
| 1.0L TSI 115 PS, 6-Speed Manual                        | •            | •         | •            |
| 1.0L TSI 115 PS, 6-Speed Automatic                     | <del>-</del> | •         | •            |
| Engine idle Start/Stop                                 | •            | •         | •            |
| Paddle Shifter                                         | <del>-</del> | • AT only | AT only      |
| Cruise control                                         | <u> </u>     | • AT only | •            |
| Bold Mode On (Exterior)                                |              |           |              |
| Signature Trapezoidal chrome wing, front               | •            | •         | •            |
| Chrome strip on grille - upper                         | •            | •         | •            |
| Chrome strip on grille - lower                         | <del>-</del> | •         | •            |
| 3D Chrome step grille                                  | <del>-</del> | _         | •            |
| Front diffuser Silver painted                          | •            | •         | •            |
| Muscular elevated bonnet with chiseled lines           | •            | •         | •            |
| Dual chamber Halogen headlamps with LED DRL            | •            | •         | _            |
| LED Headlamps with LED DRL                             |              | _         | •            |
| Sharp dual shoulder lines                              | •            | •         | •            |
| Functional roof rails, Black                           | •            | -         | _            |
| Functional roof rails, Silver                          |              | •         | •            |
| Side cladding, grained                                 | •            | •         | •            |
| Body coloured door mirrors housing with LED indicators | •            | •         | •            |
| Body coloured door handles                             | •            | •         | •            |
| Chrome applique on door handles                        | <del>-</del> | _         | •            |
| Chrome garnish on window bottom line                   | <del>-</del> | _         | •            |
| 40.6 cm R16 Steel wheels with full cover               | •            | _         | _            |
| 40.6 cm R16 'Belmont' Alloy wheels (set of 4)          |              | •         |              |
| 43.2 cm R17 'Cassino' Alloy wheels (set of 4)          | <del>-</del> | _         | •            |
| Infinity LED tail lamps - 1st in segment               | •            | •         | •            |
| Rear diffuser Silver painted                           | •            | •         | •            |
| Signature Trapezoidal chrome wing, rear                | •            | •         | •            |