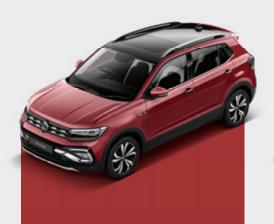

lets you tower above the naysayers. The stunning LED headlamps shine a light on the road ahead, while the Taigun's signature chrome wing marks its distinguished presence.



The side profile of the Taigun is as athletic as it is elegant. The dual shoulder lines provide a sharp definition across the sides, as the sporty Manila alloy wheels leave a lasting impression as they spin by.

The Taigun lets you hold the world's attention, long after you've passed them by. The first-in-segment\* Infinity LED tail lamps run seamlessly from edge to edge, creating the impression of an endless beam of light. The silver diffuser amplifies the raised stance giving it a strong SUVW character. And finally, the stylish new Volkswagen logo captures the bold attitude of the Taigun.





## Vibrant colours











Wild Cherry Red

Candy White

Reflex Silver

# Wheel design









#### **Premium** interiors

Once inside, the Taigun sets the mood for your hustle with its sporty ambient lighting. The dual-tone premium interiors are designed by and for those with an eye for detail. The carbon finish and the décor inserts give your dashboard a unique look that sets you apart. While the leatherette upholstery provides a plush finesse with a Cherry Red stitching that adds to its sporty look. To add to it, the chrome highlights on the signature flat bottom steering wheel and the AC vents provide a smart and premium look to the interiors.



The Taigun is designed keeping in mind both your comfort and convenience. The ergonomically designed seats with bolsters and the efficiently designed rear floo