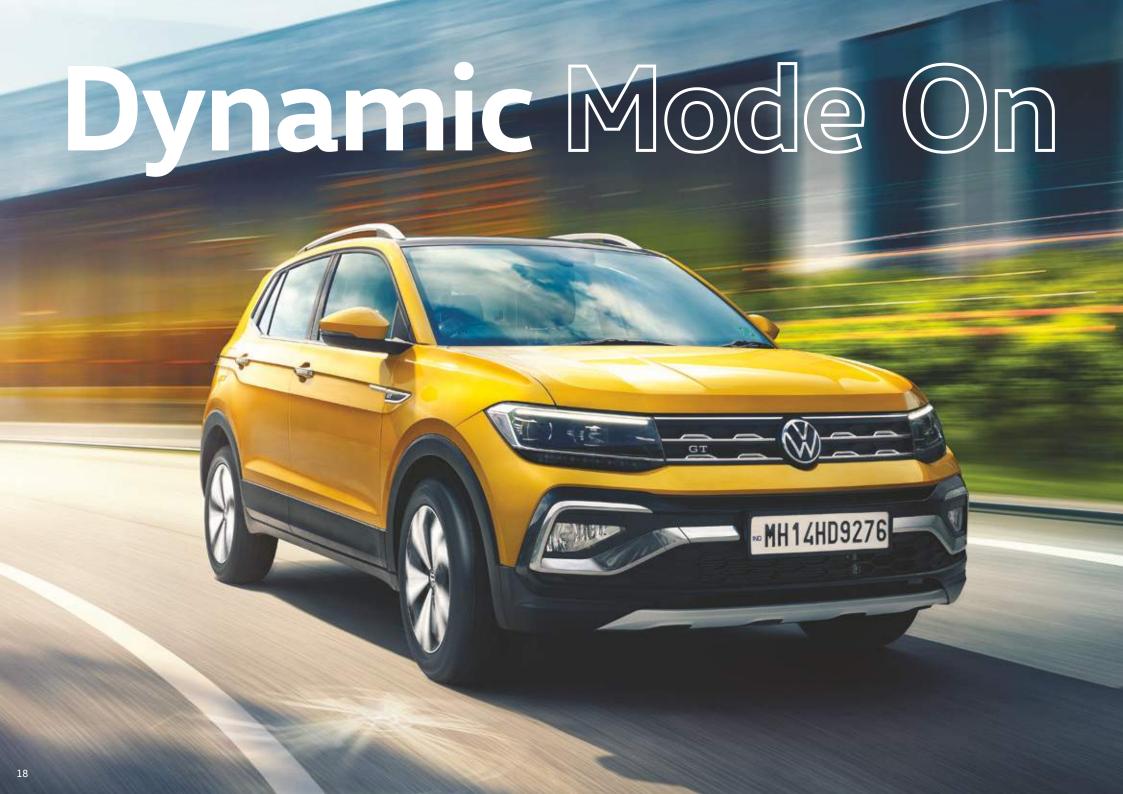

## **Commanding** exterior

At first sight, you know the Taigun means business. Vibrant, charismatic and dressed to hustle, it turns heads at every corner, as you and the Taigun, blaze your own path. Leading with a bold 3D chrome step grille, it lets you make a power move, even as it stands still. The muscular elevated bonnet lets you tower above the naysayers. The stunning LED headlamps shine a light on the road ahead, while the Taigun's signature chrome wing marks its distinguished presence.

The side profile of the Taigun is as athletic as it is elegant. The dual shoulder lines provide a sharp definition across the sides, as the sporty Manila alloy wheels leave a lasting impression as they spin by.

The Taigun lets you hold the world's attention, long after you've passed them by. The first-in-segment\* Infinity LED tail lamps run seamlessly from edge to edge, creating the impression of an endless beam of light. The silver diffuser amplifies the raised stance giving it a strong SUVW character. And finally, the stylish new Volkswagen logo captures the bold attitude of the Taigun.