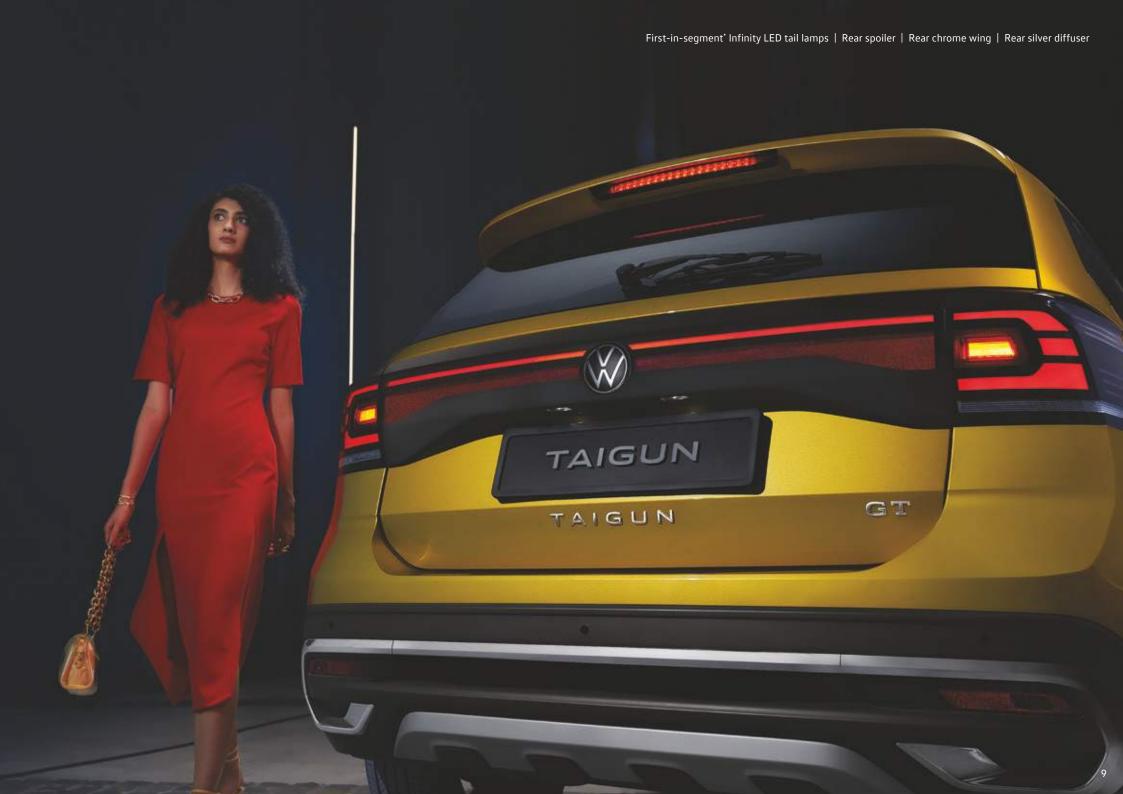

The Taigun lets you hold the world's attention, long after you've passed them by. The first-in-segment\* Infinity LED tail lamps run seamlessly from edge to edge, creating the impression of an endless beam of light. The silver diffuser amplifies the raised stance giving it a strong SUVW character. And finally, the stylish new Volkswagen logo captures the bold attitude of the Taigun.