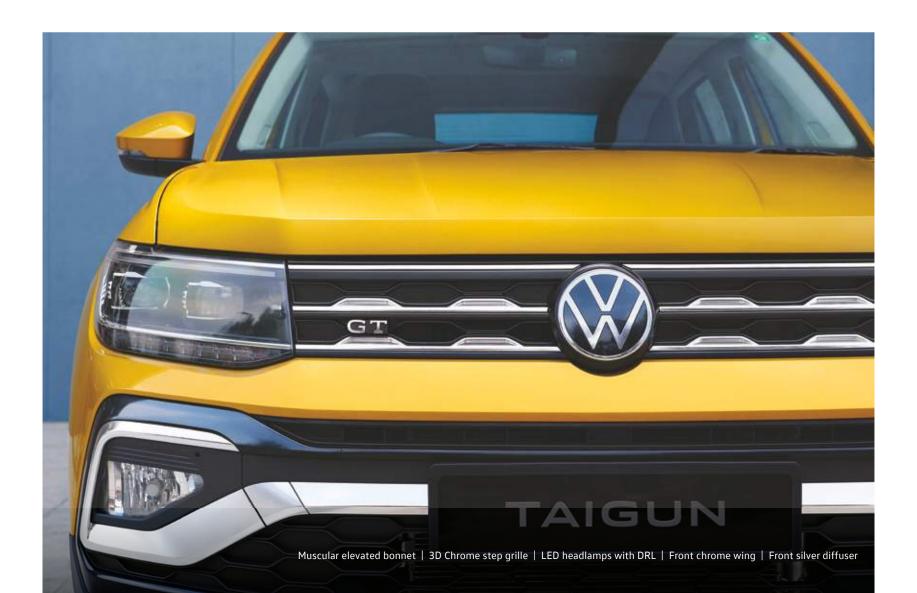

## **Commanding** exterior

At first sight, you know the Taigun means business. Vibrant, charismatic and dressed to hustle, it turns heads at every corner, as you and the Taigun, blaze your own path. Leading with a bold 3D chrome step grille, it lets you make a power move, even as it stands still. The muscular elevated bonnet lets you tower above the naysayers. The stunning LED headlamps shine a light on the road ahead, while the Taigun's signature chrome wing marks its distinguished presence.