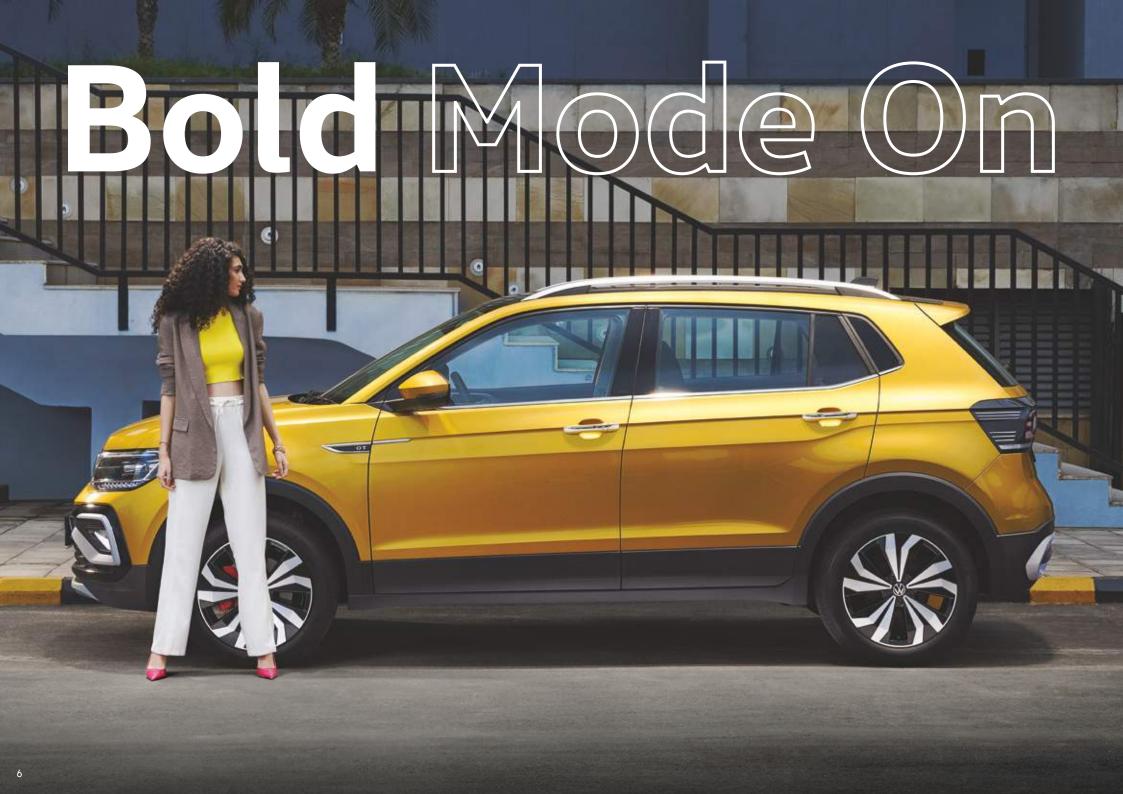

## **Commanding** exterior

At first sight, you know the Taigun means business. Vibrant, charismatic and dressed to hustle, it turns heads at every corner, as you and the Taigun, blaze your own path. Leading with a bold 3D chrome step grille, it lets you make a power move, even as it stands still. The muscular elevated bonnet lets you tower above the naysayers. The stunning LED headlamps shine a light on the road ahead, while the Taigun's signature chrome wing marks its distinguished presence.

The side profile of the Taigun is as athletic as it is elegant. The dual shoulder lines provide a sharp definition across the sides, as the sporty Manila alloy wheels leave a lasting impression as they spin by.