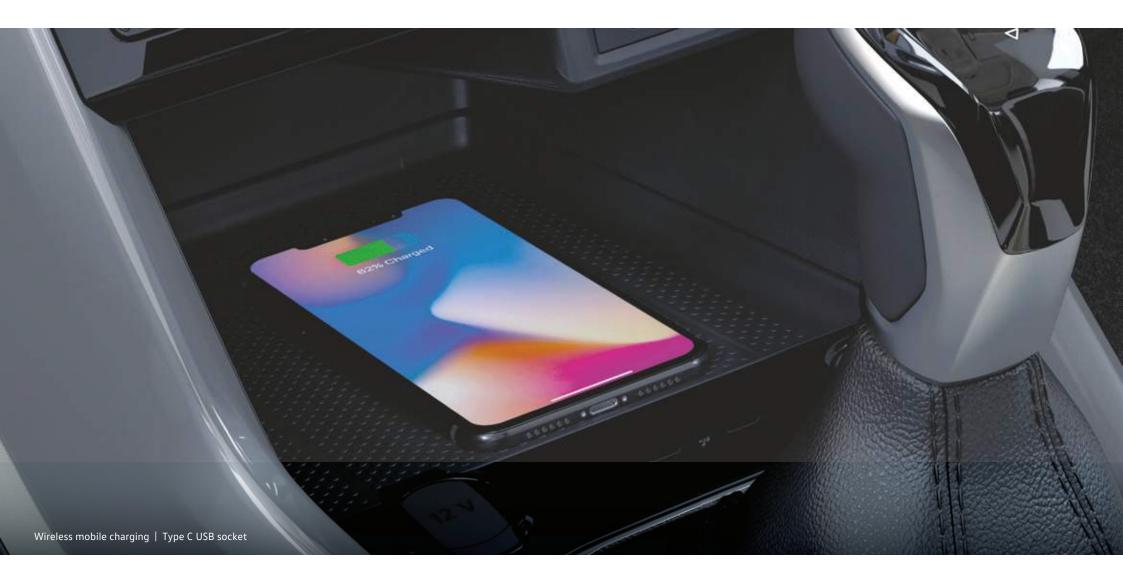

While the wireless mobile charging lets you replenish your mobile's battery, free from the hassle of wires. Giving you a true wireless experience that ensures you're always charged for the hustle.

The Sygic<sup>™</sup> navigation makes sure you always find your way to your destination. And the type-C USB sockets ensure modern charging ports, so you never miss a second of the hustle. While the premium, 6-speaker sound system gives you unmatched acoustics ensuring your hustle always has a soundtrack to match.