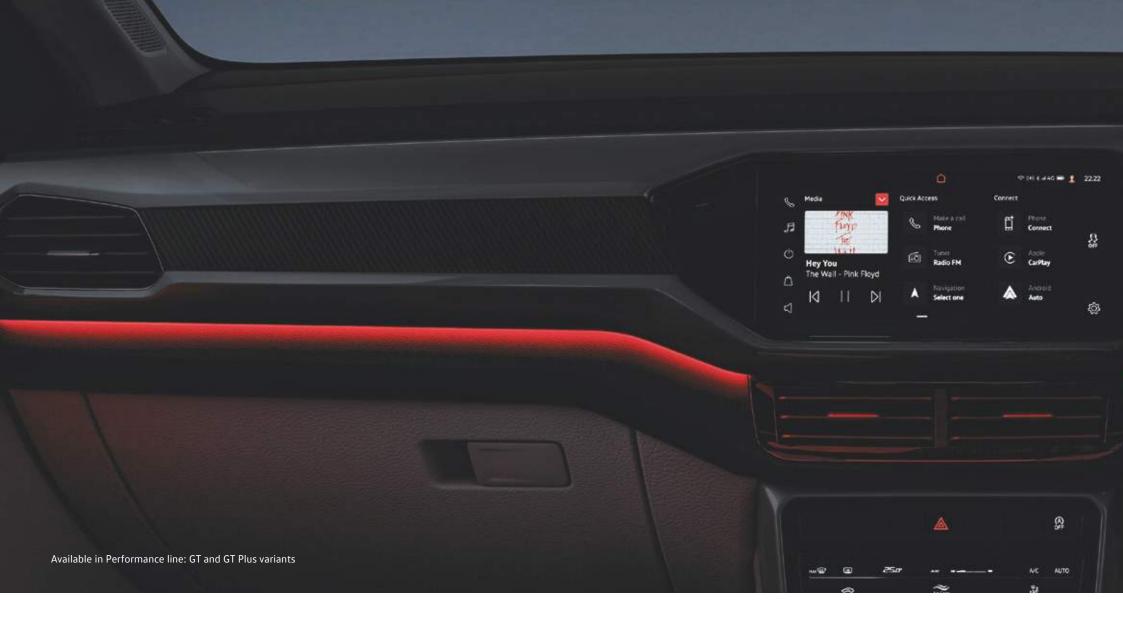

The 25.65 cm VW Play touchscreen infotainment comes equipped with features including Wireless AppConnect that lets you sync your devices directly with the Taigun via Android Auto™ or Apple Carplay™, built in apps like Gaana™, Booking.com™ and Sygic™ navigation. Its ergonomic placement also ensures your eyes stay on the road and it even serves as a display for the rear camera and sensors.

#### **Performance** Line

1.5L TSI EVO engine 150 PS (110 kW) @5000 - 6000 rpm 250 Nm @ 1600 - 3500 rpm

The GT is more than just a badge, it's a mark of respect that has to be earned. Through its thoughtful engineering focussed on providing the most fun-to-drive experience along with its sporty design, the Taigun Performance Line takes the legacy of the GT one step forward. With its 1.5L TSI EVO, mated to either a 6-speed manual transmission or a 7-speed DSG transmission, driving this SUVW is a different experience altogether.