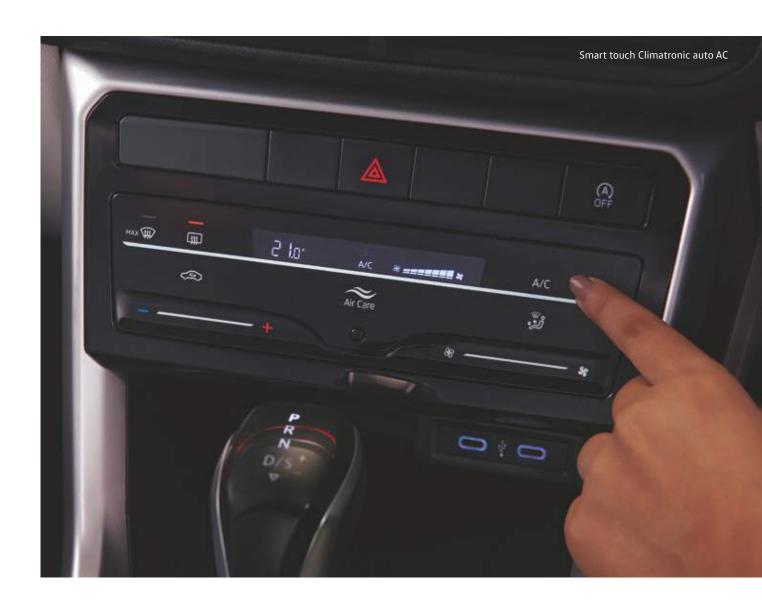

#### response

The auto headlights respond intuitively to the light outside. The intelligent rain sensing wipers come on automatically in case of downpours. The Smart Touch Climatronic AC intuitively adjusts the car's temperature with just your touch. The ventilated seats are specially designed for the Indian climate, to keep you cool as you hustle your way through extreme conditions.