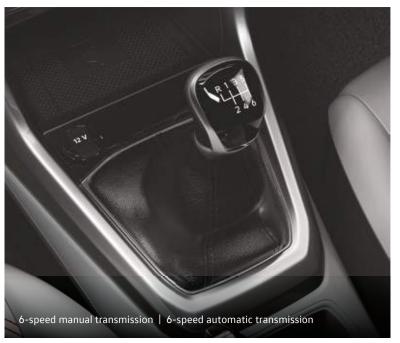

## Powerful performance

The thrill of the hustle is in the chase of perfection. With Volkswagen's revolutionary TSI engine at its heart, the Taigun makes for a fun to drive yet highly efficient SUVW. Available in the Dynamic Line with 1.0L TSI, designed to deliver instant power with minimum consumption, and Performance Line, with the 1.5L TSI EVO with Active Cylinder Management (ACT) - providing power on demand with maximum efficiency. With three different transmission options in 6-speed manual, 6-speed automatic and 7-speed DSG, the Taigun lets you pick the best combination and set the pace for every chase.

## **Dynamic** Line

TSI or Turbocharged Stratified Injection is a perfect combination of unabashed power and thoughtful efficiency - TSI has become synonymous with Volkswagen.

The 1.0L TSI engine, available in 6-speed manual and automatic transmission options, generates a max power of 115 PS (85 kW) @ 5000-5000 rpm and max torque of 178 Nm @ 1750-4500 rpm.