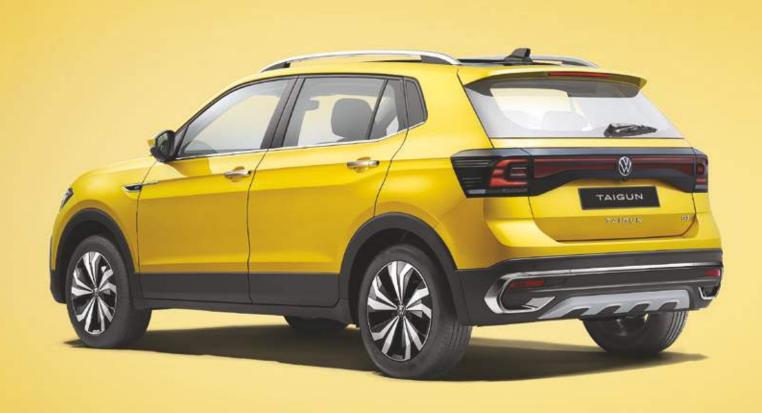

The Taigun lets you hold the world's attention, long after you've passed them by. The first-in-segment\* Infinity LED tail lamps run seamlessly from edge to edge, creating the impression of an endless beam of light. The silver diffuser amplifies the raised stance giving it a strong SUVW character. And finally, the stylish new Volkswagen logo captures the bold attitude of the Taigun.

The side profile of the Taigun is as athletic as it is elegant. The dual shoulder lines provide a sharp definition across the sides, as the sporty Manila alloy wheels leave a lasting impression as they spin by.