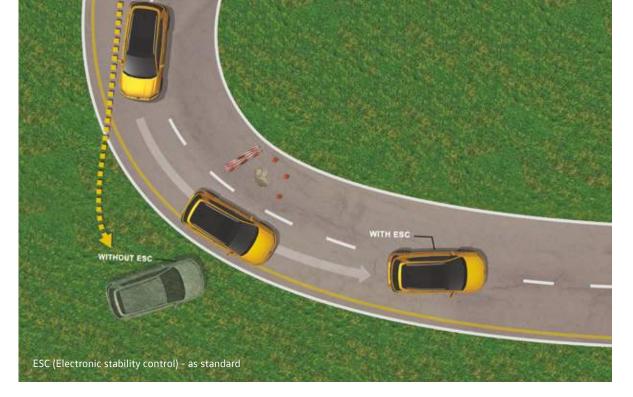

## to protect

No one ever hustled to the top by playing it safe. Until now. With trustworthy and reliable German-engineering at its heart, the Taigun's strong body shell keeps you secure. Along with 6 airbags which ensure safety in the event of a critical crash and ESC (Electronic stability control), which detects critical situations and prevents skidding to bring the SUVW safely under your control.

## 40+ safety features

- ESC (Electronic stability control)
- Hill hold control
- Multi-collision brakes
- Tire pressure deflation warning
- LED daytime running lights
- Driver airbag
- Passenger airbag
- Front side airbags
- Curtain airbags
- All seats with 3-point seat belts
- Seat belt reminder (driver and co-driver)
- 5 headrest (for all passengers)
- Height adjustable driver seat
- ISOFIX child seat preparation, rear 2x
- Central locking
- Speed sensing door lock
- High mounted stop lamp
- Driver side pinch guard
- Parking sensors (rear)
- Reversing camera
- Day and night mirror
- Lane change indicator
- EDL Electronic differential lock
- HBB Hydraulic brake boosters