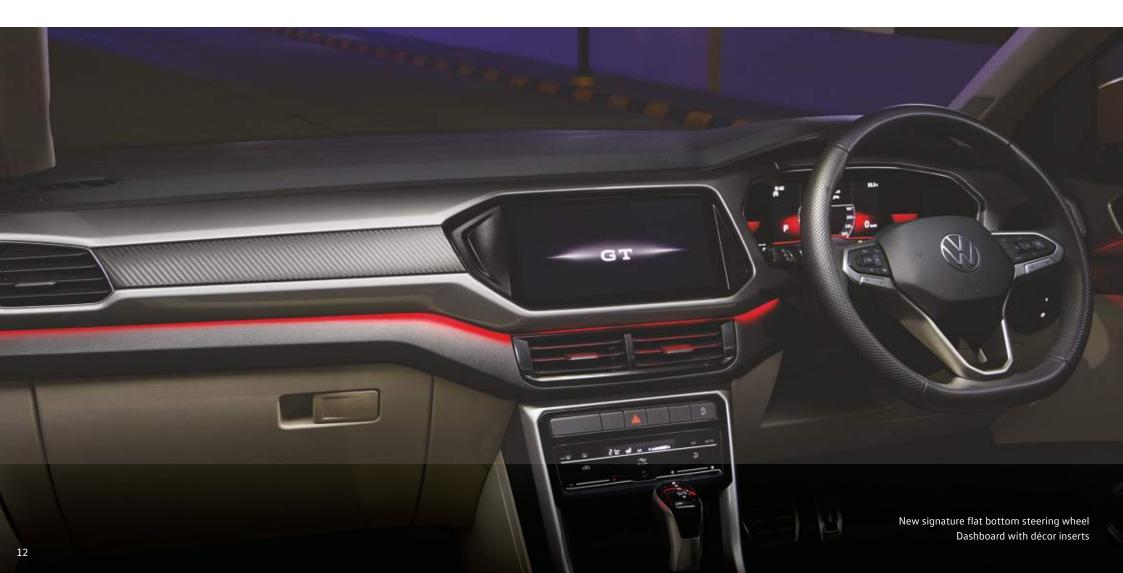

#### **Premium** interiors

Once inside, the Taigun sets the mood for your hustle with its sporty ambient lighting. The dual-tone premium interiors are designed by and for those with an eye for detail. The carbon finish and the décor inserts give your dashboard a unique look that sets you apart. While the leatherette upholstery provides a plush finesse with a Cherry Red stitching that adds to its sporty look. To add to it, the chrome highlights on the signature flat bottom steering wheel and the AC vents provide a smart and premium look to the interiors.

# **Intuitive** and thoughtful

The Taigun is designed to help you play smart to stay ahead in the hustle. KESSY (Keyless Entry Start and Stop System) lets you kickstart everyday hustle, with just the push of a button. The multi-function steering wheel allows you stay on top of everything, giving you controls for the infotainment system, digital cockpit as well as cruise control and voice command. The electric sunroof opens up the Taigun to the world, letting the sun shine on you as you hustle to the top.