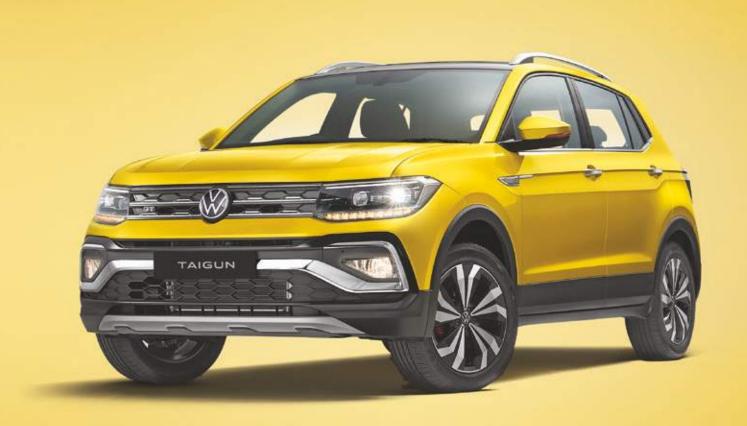

## **Commanding** exterior

At first sight, you know the Taigun means business. Vibrant, charismatic and dressed to hustle, it turns heads at every corner, as you and the Taigun, blaze your own path. Leading with a bold 3D chrome step grille, it lets you make a power move, even as it stands still. The muscular elevated bonnet lets you tower above the naysayers. The stunning LED headlamps shine a light on the road ahead, while the Taigun's signature chrome wing marks its distinguished presence.