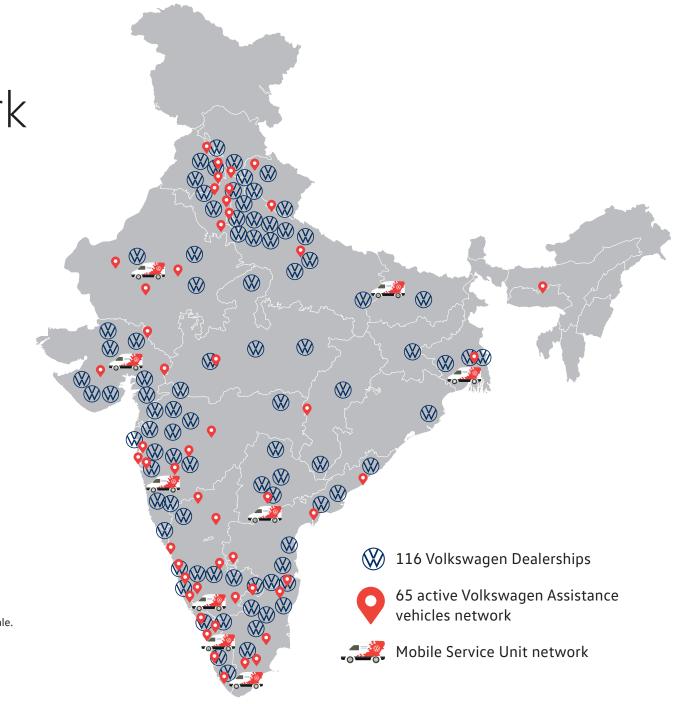

#### Check up on your car:

Record Service history of your car, generate real-time analysis of its health, and get easy access to Volkswagen Roadside Assistance services in case of an emergency.