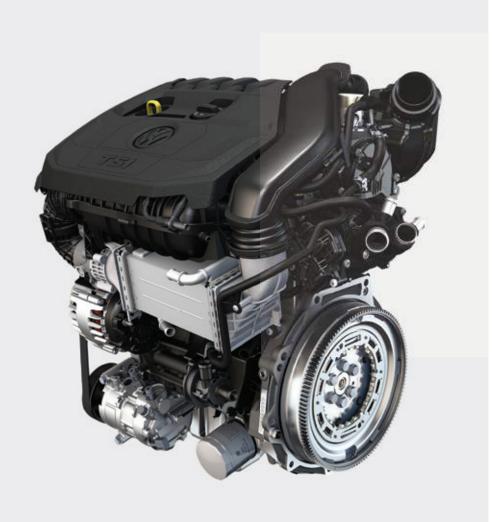

## Powerful performance

The thrill of the hustle is in the chase of perfection. With Volkswagen's revolutionary TSI engine at its heart, the Taigun makes for a fun to drive yet highly efficient SUVW. Available in the Dynamic Line with 1.0L TSI, designed to deliver instant power with minimum consumption, and Performance Line, with the 1.5L TSI EVO with Active Cylinder Management (ACT) - providing power on demand with maximum efficiency. With three different transmission options in 6-speed manual, 6-speed automatic and 7-speed DSG, the Taigun lets you pick the best combination and set the pace for every chase.

## **Dynamic** Line

TSI or Turbocharged Stratified Injection is a perfect combination of unabashed power and thoughtful efficiency - TSI has become synonymous with Volkswagen.

The 1.0L TSI engine, available in 6-speed manual and automatic transmission options, generates a max power of 115 PS (85 kW) @ 5000-5000 rpm and max torque of 178 Nm @ 1750-4500 rpm.

#### **Performance** Line

1.5L TSI EVO engine 150 PS (110 kW) @5000 - 6000 rpm 250 Nm @ 1600 - 3500 rpm

The GT is more than just a badge, it's a mark of respect that has to be earned. Through its thoughtful engineering focussed on providing the most fun-to-drive experience along with its sporty design, the Taigun Performance Line takes the legacy of the GT one step forward. With its 1.5L TSI EVO, mated to either a 6-speed manual transmission or a 7-speed DSG transmission, driving this SUVW is a different experience altogether.