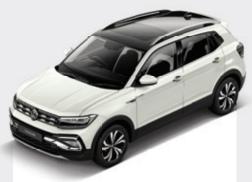

ets you tower above the naysayers. The stunning LED headlamps shine a light on the road ahead, while the Taigun's signature chrome wing marks its distinguished presence.



The side profile of the Taigun is as athletic as it is elegant. The dual shoulder lines provide a sharp definition across the sides, as the sporty Manila alloy wheels leave a lasting impression as they spin by.

The Taigun lets you hold the world's attention, long after you've passed them by. The first-in-segment\* Infinity LED tail lamps run seamlessly from edge to edge, creating the impression of an endless beam of light. The silver diffuser amplifies the raised stance giving it a strong SUVW character. And finally, the stylish new Volkswagen logo captures the bold attitude of the Taigun.





## Vibrant colours











Wild Cherry Red

Candy White

Reflex Silver

# Wheel design









#### **Premium** interiors

Once inside, the Taigun sets the mood for your hustle with its sporty ambient lighting. The dual-tone premium interiors are designed by and for those with an eye for detail. The carbon finish and the décor inserts give your dashboard a unique look that sets you apart. While the leatherette upholstery provides a plush finesse with a Cherry Red stitching that adds to its sporty look. To add to it, the chrome highlights on the signature flat bottom steering wheel and the AC vents provide a smart and premium look to the interiors.



The Taigun is designed keeping in mind both your comfort and convenience. The ergonomically designed seats with bolsters and the efficiently designed rear floor