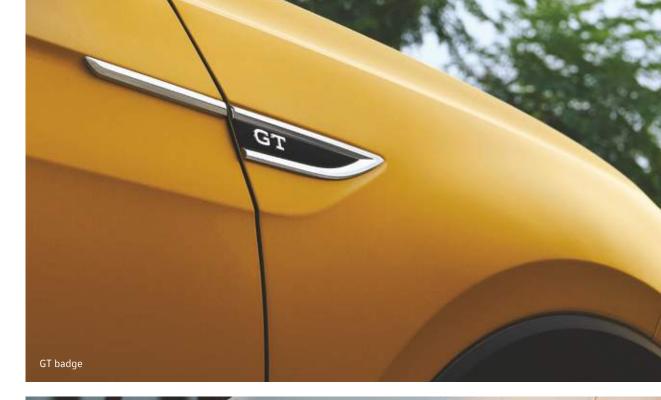

#### **Performance** Line

1.5L TSI EVO engine 150 PS (110 kW) @5000 - 6000 rpm 250 Nm @ 1600 - 3500 rpm

The GT is more than just a badge, it's a mark of respect that has to be earned. Through its thoughtful engineering focussed on providing the most fun-to-drive experience along with its sporty design, the Taigun Performance Line takes the legacy of the GT one step forward. With its 1.5L TSI EVO, mated to either a 6-speed manual transmission or a 7-speed DSG transmission, driving this SUVW is a different experience altogether.

The manual transmission is an amazing combination of fun to drive and efficient, thanks to its high gear spread. While the Direct Shift Gearbox (DSG) with dual clutch system is the highest level of gearbox driving experience. Known for its quick and smooth gear shift without any loss of torque, it offers a sporty edge and a superior driving experience. This dynamic performance is complemented by design elements like the aluminium pedals, GT badge on the grille, rear and the front fender. The GT has many more highlights that enhance its sporty appeal such as the red ambient lighting, red brake callipers and dual tone exteriors with a carbon steel grey roof. The performance theme is carried into the interiors with the 'Soul' leatherette upholstery with Wild Cherry Red stitching that puts a plush cherry on the cake of the ultimate SUVW that is the Taigun GT.