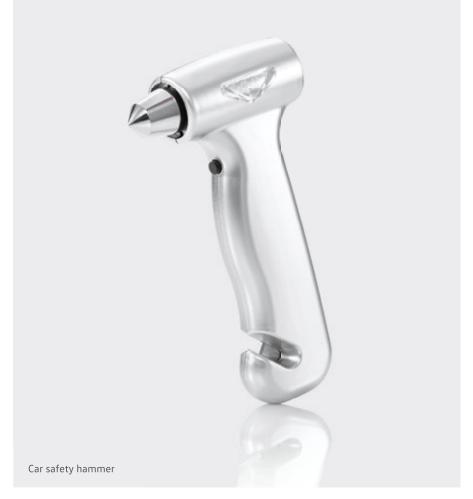

## **Safety and protection** pack

(Part No. 6JR-071-SSP-PKG)

Get yourself some extra protection, so you can hustle safe and sound.

- Car safety hammer
- Drive video recorder
- Sunblinds (rear only)
- Trunk sill protection