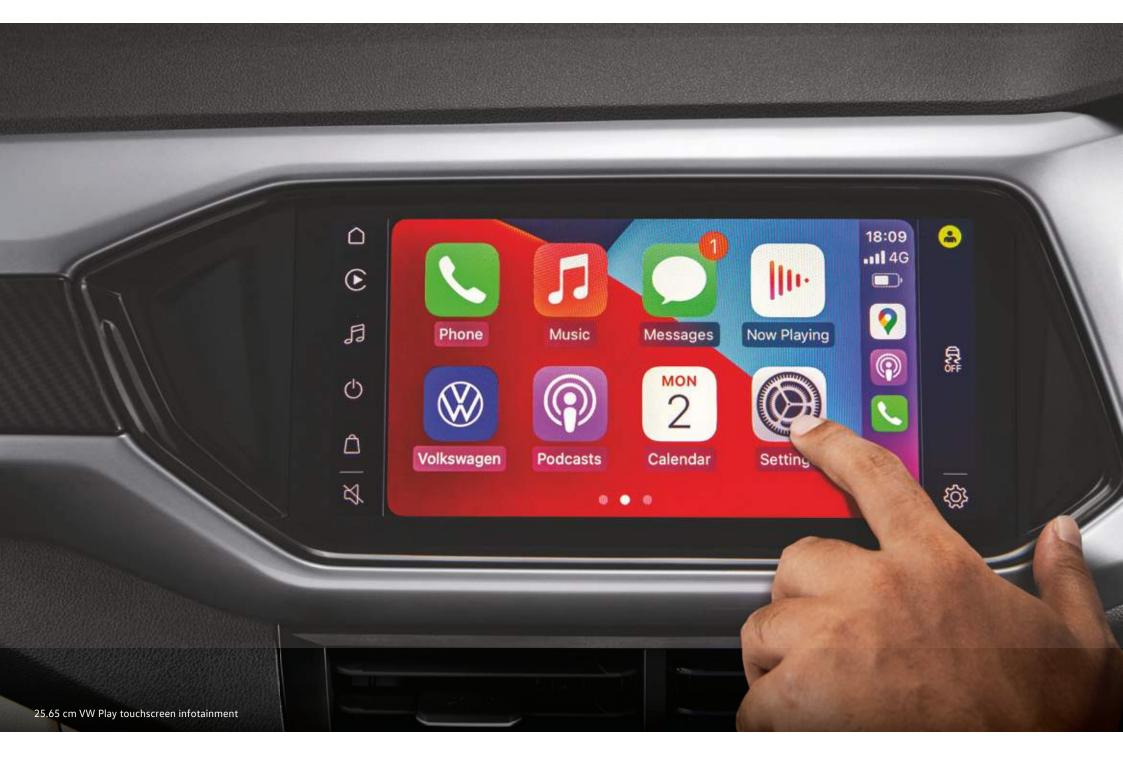

The 25.65 cm VW Play touchscreen infotainment comes equipped with features including Wireless AppConnect that lets you sync your devices directly with the Taigun via Android Auto™ or Apple Carplay™, built in apps like Gaana™, Booking.com™ and Sygic™ navigation. Its ergonomic placement also ensures your eyes stay on the road and it even serves as a display for the rear camera and sensors.