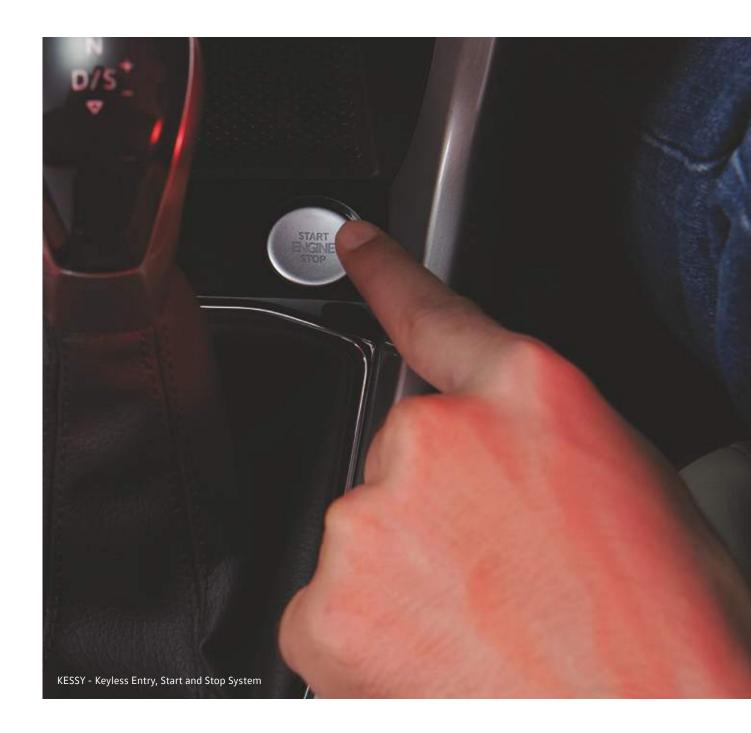

# **Intuitive** and thoughtful

The Taigun is designed to help you play smart to stay ahead in the hustle. KESSY (Keyless Entry Start and Stop System) lets you kickstart everyday hustle, with just the push of a button. The multi-function steering wheel allows you stay on top of everything, giving you controls for the infotainment system, digital cockpit as well as cruise control and voice command. The electric sunroof opens up the Taigun to the world, letting the sun shine on you as you hustle to the top.