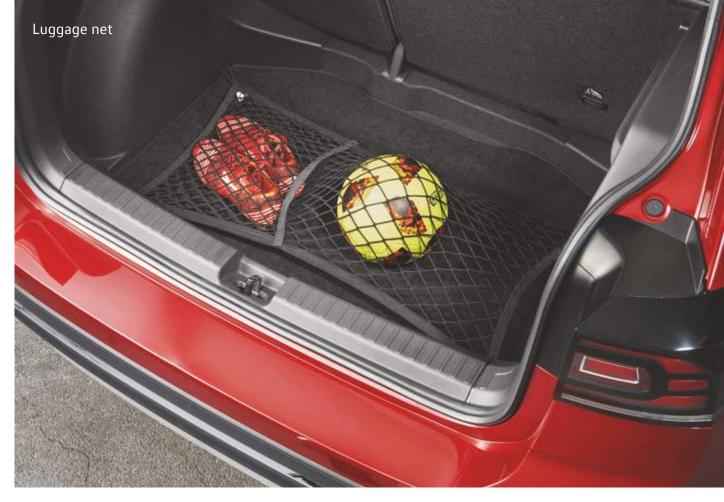

## Must have pack

(Part No. 6JR-071-MST-PKG)

Get your basics covered with these must have accessories and ensure your hustle is always smooth.

- Car cover
- Mud flap sets
- Rubber mat
- USB charger and C type cable
- Waste bag
- Sunblinds (set of 2)
- Luggage net