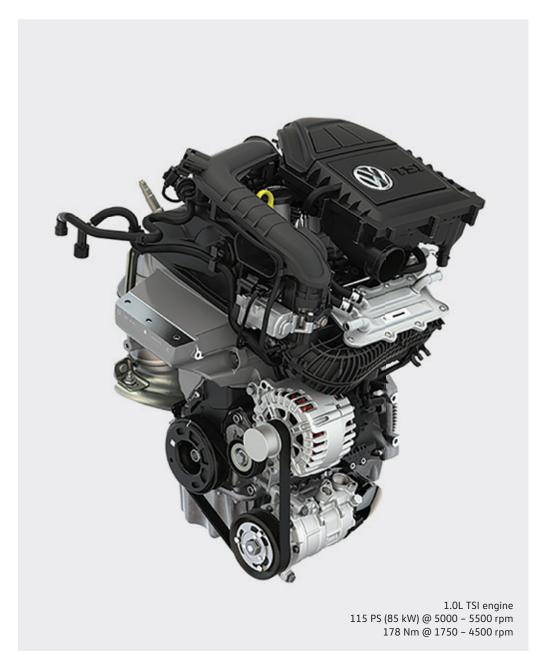

## **Dynamic** Line

TSI or Turbocharged Stratified Injection is a perfect combination of unabashed power and thoughtful efficiency - TSI has become synonymous with Volkswagen.

The 1.0L TSI engine, available in 6-speed manual and automatic transmission options, generates a max power of 115 PS (85 kW) @ 5000-5000 rpm and max torque of 178 Nm @ 1750-4500 rpm.

The Taigun's TSI engine is at the heart of everything that powers your hustle, ensuring not just high torque and minimal fuel consumption but ultimate driver enjoyment.