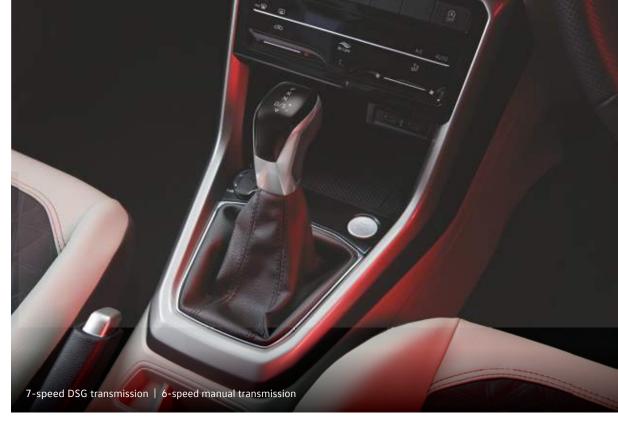

## Powerful performance

The thrill of the hustle is in the chase of perfection. With Volkswagen's revolutionary TSI engine at its heart, the Taigun makes for a fun to drive yet highly efficient SUVW. Available in the Dynamic Line with 1.0L TSI, designed to deliver instant power with minimum consumption, and Performance Line, with the 1.5L TSI EVO with Active Cylinder Management (ACT) - providing power on demand with maximum efficiency. With three different transmission options in 6-speed manual, 6-speed automatic and 7-speed DSG, the Taigun lets you pick the best combination and set the pace for every chase.

#### **Performance** Line

1.5L TSI EVO engine 150 PS (110 kW) @5000 - 6000 rpm 250 Nm @ 1600 - 3500 rpm

The GT is more than just a badge, it's a mark of respect that has to be earned. Through its thoughtful engineering focussed on providing the most fun-to-drive experience along with its sporty design, the Taigun Performance Line takes the legacy of the GT one step forward. With its 1.5L TSI EVO, mated to either a 6-speed manual transmission or a 7-speed DSG transmission, driving this SUVW is a different experience altogether.

The manual transmission is an amazing combination of fun to drive and efficient, thanks to its high gear spread. While the Direct Shift Gearbox (DSG) with dual clutch system is the highest level of gearbox driving experience. Known for its quick and smooth gear shift without any loss of torque, it offers a sporty edge and a superior driving experience. This dynamic performance is complemented by design elements like the aluminium pedals, GT badge on the grille, rear and the front fender. The GT has many more highlights that enhance its sporty appeal such as the red ambient lighting, red brake callipers and dual tone exteriors with a carbon steel grey roof. The performance theme is carried into the interiors with the 'Soul' leatherette upholstery with Wild Cherry Red stitching that puts a plush cherry on the cake of the ultimate SUVW that is the Taigun GT.