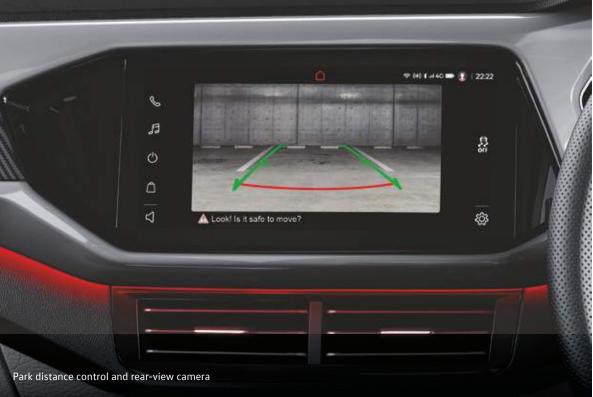

The 25.65 cm VW Play touchscreen infotainment comes equipped with features including Wireless AppConnect that lets you sync your devices directly with the Taigun via Android Auto™ or Apple Carplay™, built in apps like Gaana™, Booking.com™ and Sygic™ navigation. Its ergonomic placement also ensures your eyes stay on the road and it even serves as a display for the rear camera and sensors.