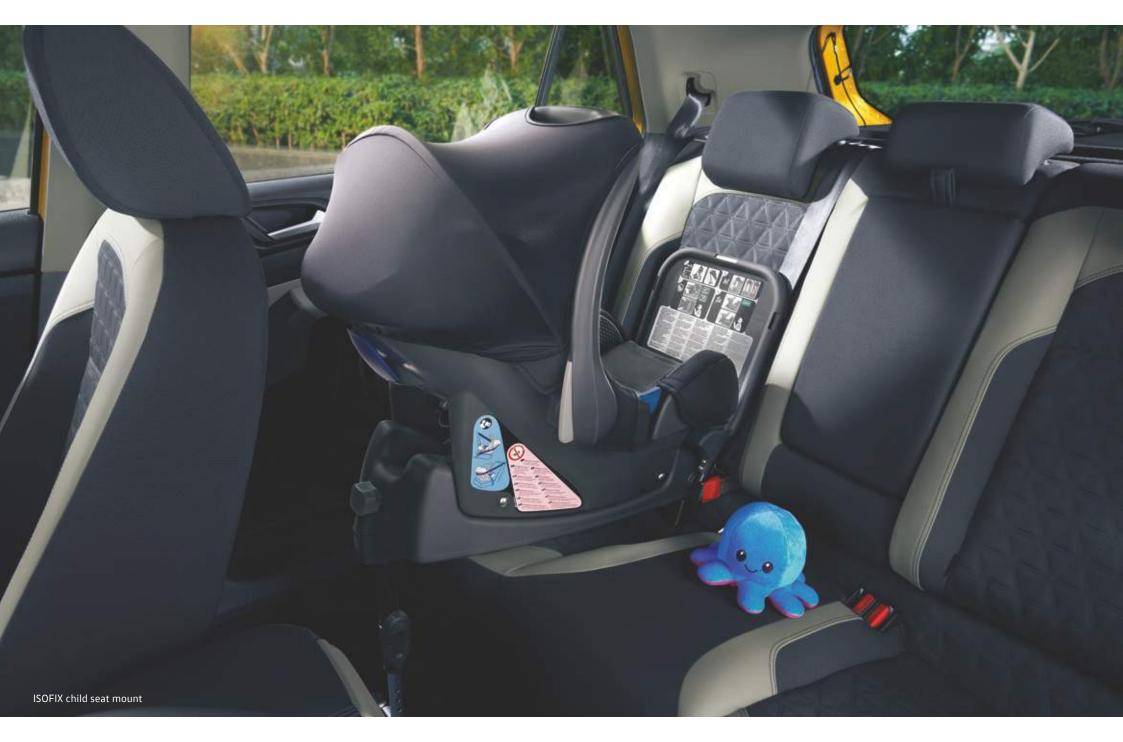

Multi-collision brakes on the other hand prevent follow-on collisions, intuitively reducing the risk of personal injury.

Hill hold control prevents your car from rolling back on slopes. The 3-point seatbelts in the rear and ISOFIX mounts for child seat, ensure that the Taigun is always safe and secure for all occupants.