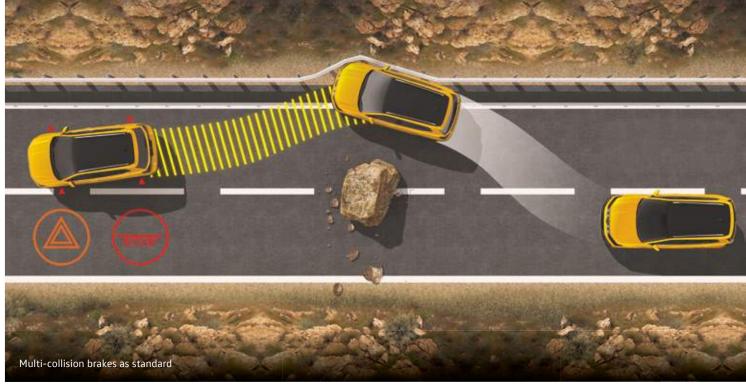

Multi-collision brakes on the other hand prevent follow-on collisions, intuitively reducing the risk of personal injury.

Hill hold control prevents your car from rolling back on slopes. The 3-point seatbelts in the rear and ISOFIX mounts for child seat, ensure that the Taigun is always safe and secure for all occupants.