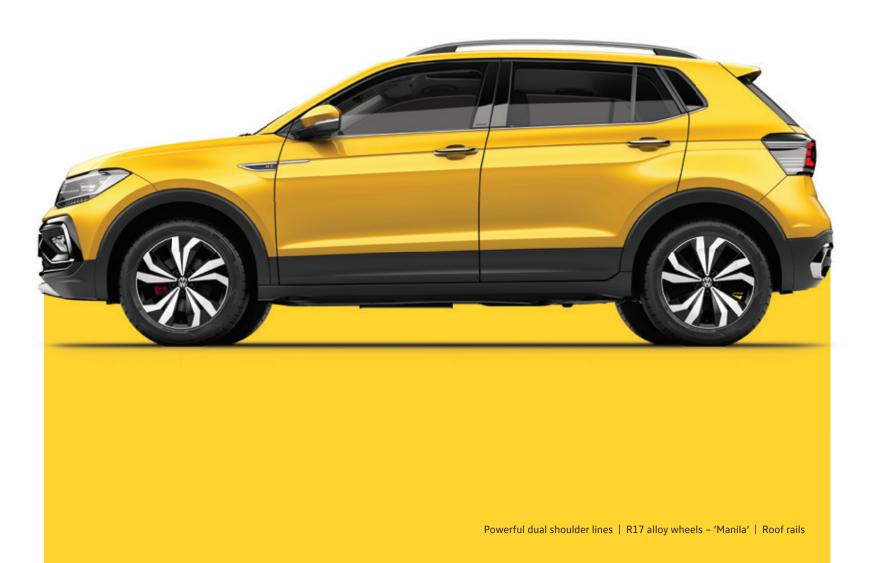

The side profile of the Taigun is as athletic as it is elegant. The dual shoulder lines provide a sharp definition across the sides, as the sporty Manila alloy wheels leave a lasting impression as they spin by.