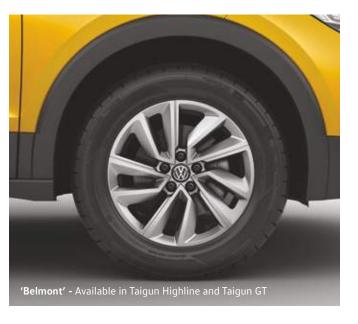

# **Dynamic Line** 1.0L TSI

|                                                        | Comfortline  | Highline  | Topline      |
|--------------------------------------------------------|--------------|-----------|--------------|
| Dynamic Mode On                                        | <b>\</b>     | <b>\</b>  | $\downarrow$ |
| 1.0L TSI 115 PS, 6-Speed Manual                        | •            | •         | •            |
| 1.0L TSI 115 PS, 6-Speed Automatic                     | <del>-</del> | •         | •            |
| Engine idle Start/Stop                                 | •            | •         | •            |
| Paddle Shifter                                         | <del>-</del> | • AT only | AT only      |
| Cruise control                                         | <u> </u>     | • AT only | •            |
| Bold Mode On (Exterior)                                |              |           |              |
| Signature Trapezoidal chrome wing, front               | •            | •         | •            |
| Chrome strip on grille - upper                         | •            | •         | •            |
| Chrome strip on grille - lower                         | <del>-</del> | •         | •            |
| 3D Chrome step grille                                  | <del>-</del> | _         | •            |
| Front diffuser Silver painted                          | •            | •         | •            |
| Muscular elevated bonnet with chiseled lines           | •            | •         | •            |
| Dual chamber Halogen headlamps with LED DRL            | •            | •         | _            |
| LED Headlamps with LED DRL                             |              | _         | •            |
| Sharp dual shoulder lines                              | •            | •         | •            |
| Functional roof rails, Black                           | •            | -         | _            |
| Functional roof rails, Silver                          |              | •         | •            |
| Side cladding, grained                                 | •            | •         | •            |
| Body coloured door mirrors housing with LED indicators | •            | •         | •            |
| Body coloured door handles                             | •            | •         | •            |
| Chrome applique on door handles                        | <del>-</del> | _         | •            |
| Chrome garnish on window bottom line                   | <del>-</del> | _         | •            |
| 40.6 cm R16 Steel wheels with full cover               | •            | _         | _            |
| 40.6 cm R16 'Belmont' Alloy wheels (set of 4)          |              | •         |              |
| 43.2 cm R17 'Cassino' Alloy wheels (set of 4)          | <del>-</del> | _         | •            |
| Infinity LED tail lamps - 1st in segment               | •            | •         | •            |
| Rear diffuser Silver painted                           | •            | •         | •            |
| Signature Trapezoidal chrome wing, rear                | •            | •         | •            |