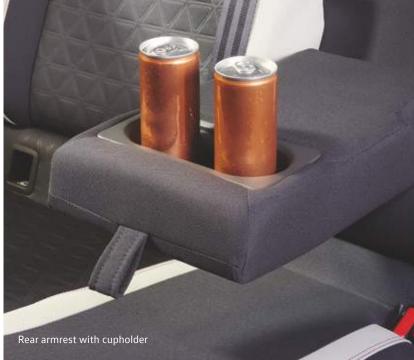

The Taigun is designed keeping in mind both your comfort and convenience. The ergonomically designed seats with bolsters and the efficiently designed rear floor tunnel, make for spacious and comfortable seating for passengers. While the rear armrest with cup holder, rear AC vents and charging points make every journey easy and effortless.