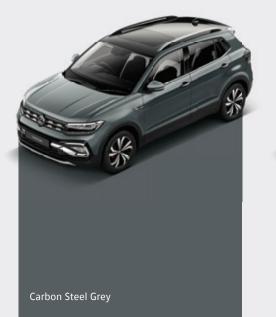

s you tower above the naysayers. The stunning LED headlamps shine a light on the road ahead, while the Taigun's signature chrome wing marks its distinguished presence.



The side profile of the Taigun is as athletic as it is elegant. The dual shoulder lines provide a sharp definition across the sides, as the sporty Manila alloy wheels leave a lasting impression as they spin by.

The Taigun lets you hold the world's attention, long after you've passed them by. The first-in-segment\* Infinity LED tail lamps run seamlessly from edge to edge, creating the impression of an endless beam of light. The silver diffuser amplifies the raised stance giving it a strong SUVW character. And finally, the stylish new Volkswagen logo captures the bold attitude of the Taigun.





## Vibrant colours











Wild Cherry Red

Candy White

Reflex Silver

# Wheel design









#### **Premium** interiors

Once inside, the Taigun sets the mood for your hustle with its sporty ambient lighting. The dual-tone premium interiors are designed by and for those with an eye for detail. The carbon finish and the décor inserts give your dashboard a unique look that sets you apart. While the leatherette upholstery provides a plush finesse with a Cherry Red stitching that adds to its sporty look. To add to it, the chrome highlights on the signature flat bottom steering wheel and the AC vents provide a smart and premium look to the interiors.



The Taigun is designed keeping in mind both your comfort and convenience. The ergonomically designed seats with bolsters and the efficiently designed rear floor tu