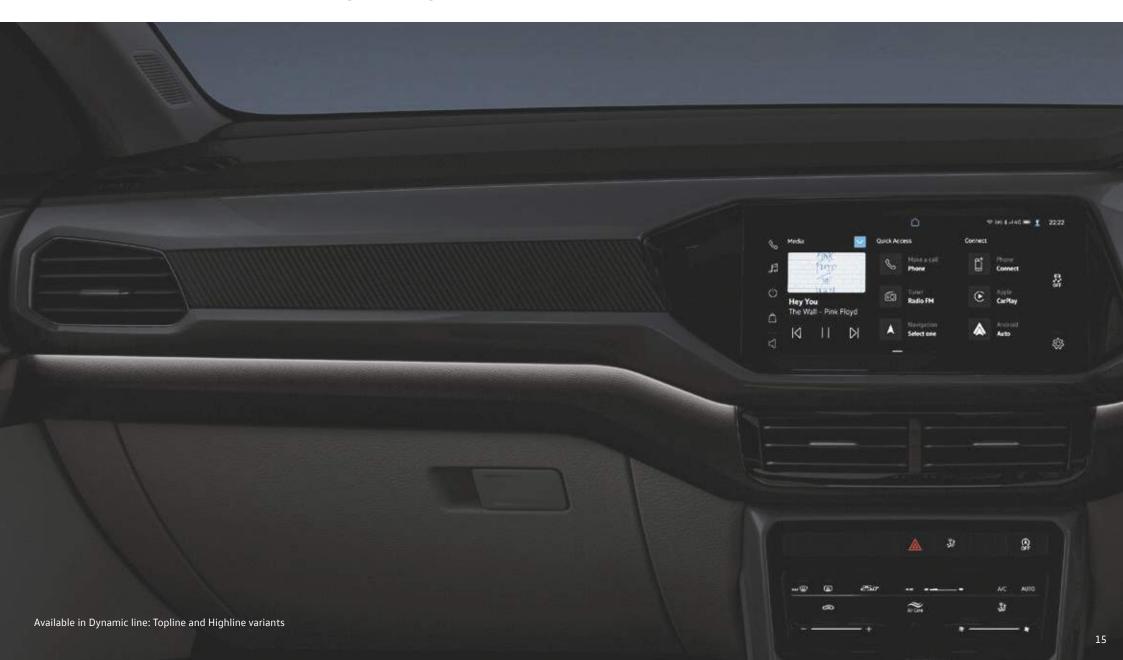

The 25.65 cm VW Play touchscreen infotainment comes equipped with features including Wireless AppConnect that lets you sync your devices directly with the Taigun via Android Auto™ or Apple Carplay™, built in apps like Gaana™, Booking.com™ and Sygic™ navigation. Its ergonomic placement also ensures your eyes stay on the road and it even serves as a display for the rear camera and sensors.