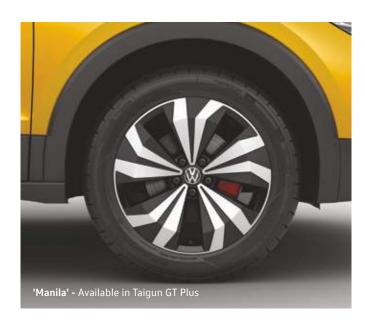

The side profile of the Taigun is as athletic as it is elegant. The dual shoulder lines provide a sharp definition across the sides, as the sporty Manila alloy wheels leave a lasting impression as they spin by.