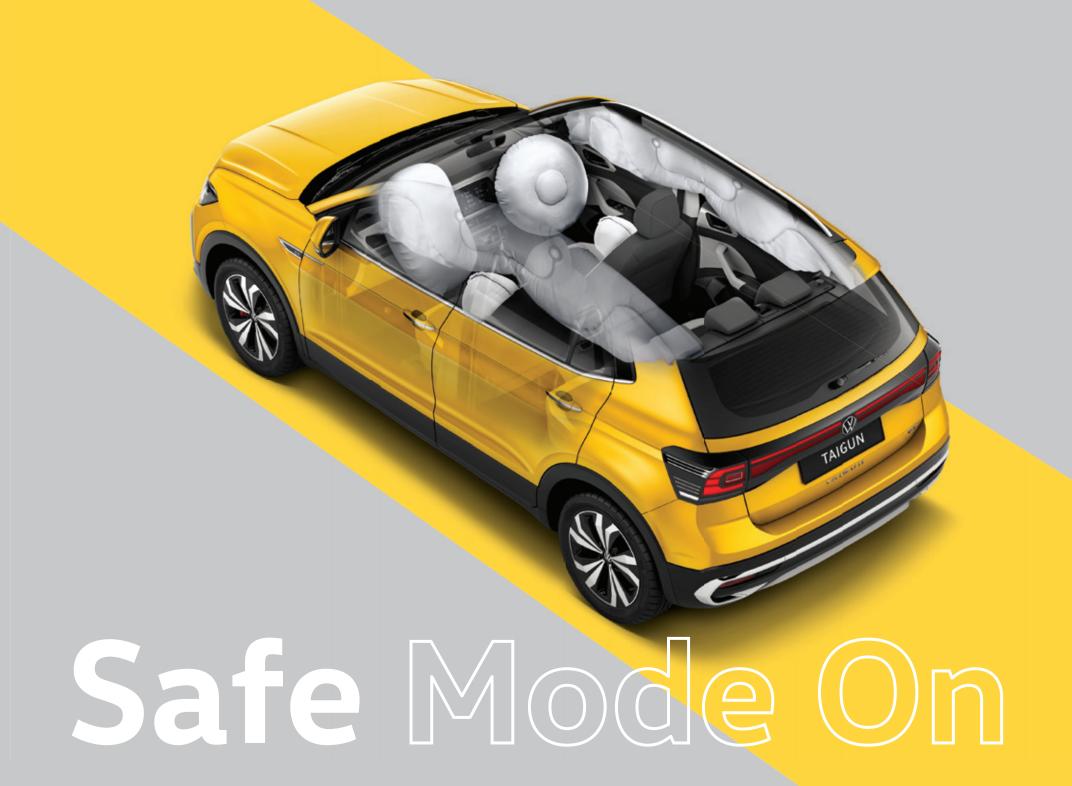

## to protect

No one ever hustled to the top by playing it safe. Until now. With trustworthy and reliable German-engineering at its heart, the Taigun's strong body shell keeps you secure. Along with 6 airbags which ensure safety in the event of a critical crash and ESC (Electronic stability control), which detects critical situations and prevents skidding to bring the SUVW safely under your control.