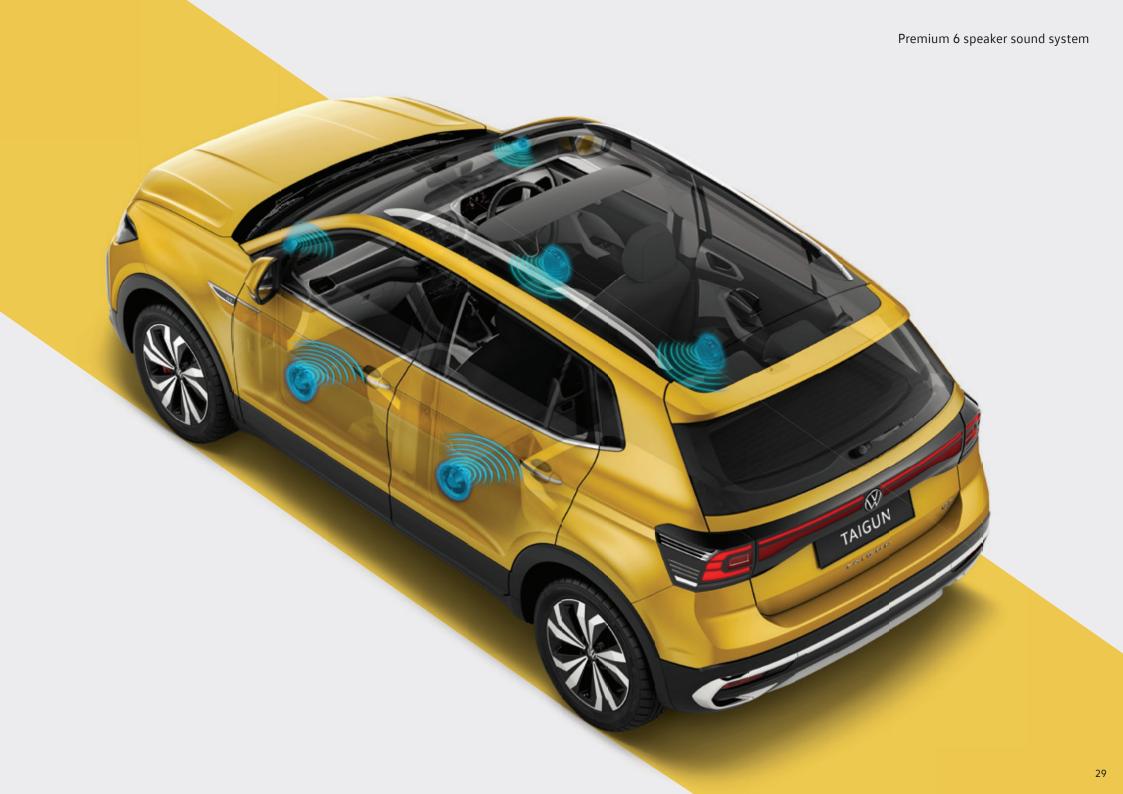

While the wireless mobile charging lets you replenish your mobile's battery, free from the hassle of wires. Giving you a true wireless experience that ensures you're always charged for the hustle.

The Sygic<sup>™</sup> navigation makes sure you always find your way to your destination. And the type-C USB sockets ensure modern charging ports, so you never miss a second of the hustle. While the premium, 6-speaker sound system gives you unmatched acoustics ensuring your hustle always has a soundtrack to match.