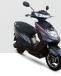

## SPECIFICATION

| Rated Power                  | 800Watt, BLDC Motor (IP-65)                                                                                                                                                                                                          |
|------------------------------|--------------------------------------------------------------------------------------------------------------------------------------------------------------------------------------------------------------------------------------|
| Peak Power                   | 1600Watt                                                                                                                                                                                                                             |
| Speed                        | 45 kmph                                                                                                                                                                                                                              |
| Range/Charge                 | Sports - 81 km/Charge^                                                                                                                                                                                                               |
| Climbing                     | Tested at 7°                                                                                                                                                                                                                         |
| Brake System                 | Drum Brakes (Front / Rear)                                                                                                                                                                                                           |
| Seat Height                  | 735mm                                                                                                                                                                                                                                |
| Dimensions (L X W X H)       | 1740X680X1075mm                                                                                                                                                                                                                      |
| Loading Capacity             | 150kg                                                                                                                                                                                                                                |
| Tyre                         | 3.00 - 10 Tubeless (Front/Rear)                                                                                                                                                                                                      |
| Speedometer                  | Digital                                                                                                                                                                                                                              |
| Voltage                      | 60V                                                                                                                                                                                                                                  |
| Battery                      | 1.7 KWH Lithium-ion (Detachable Battery) (*AIS156-3 Step-1 Battery Compliance)                                                                                                                                                       |
| Controller                   | E-ABS (Electronic - Assisted Braking System) with regenerative energy                                                                                                                                                                |
| Charger Specification        | Micro Charger with Auto Cut                                                                                                                                                                                                          |
| Charging Time                | 2 - 3hrs                                                                                                                                                                                                                             |
| Suspension                   | Front - Hydraulic Telescopic<br>Rear - Double shocker with dual tube technology                                                                                                                                                      |
| Ground Clearance             | 160mm                                                                                                                                                                                                                                |
| Boot Space                   | 17ltr                                                                                                                                                                                                                                |
| Key Feature                  | Central Locking with Anti-theft Alarm, Keyless Entry, Find My Scooter Function, Geo-Fencing, Immobilization, Trips, Secure Parking, Tracking & Monitoring, Maintenance/Insurance Reminder,Battery info,Speed Alerts and Driver Score |
| Okinawa Eco App Connectivity | Yes" (Optional)                                                                                                                                                                                                                      |
| Headlight                    | Stylish Headlight                                                                                                                                                                                                                    |
| Back light                   | Stylish Rear Light                                                                                                                                                                                                                   |
| Wheel                        | Stylish Aluminium Alloy Wheel                                                                                                                                                                                                        |
| Battery Warranty             | 3 Years                                                                                                                                                                                                                              |
| Motor Warranty               | 3 Years**                                                                                                                                                                                                                            |
| ARAI Approved                | Yes                                                                                                                                                                                                                                  |
| Floor Mat                    | Stylish Body Coloured                                                                                                                                                                                                                |
| GPS                          | Yes                                                                                                                                                                                                                                  |
| Roadside Assistance(RSA)     | Yes (Optional)                                                                                                                                                                                                                       |
|                              |                                                                                                                                                                                                                                      |