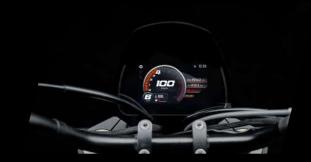

# - COLOURS

18" front and 17" rear Tubeless spoke rims Pirelli MT60RS tires

Full LED headlights Gold fork

Standard handles Heritage saddle

5" TFT screen
Bluetooth connectivity

Brembo braking system

Backlit handlebar controls