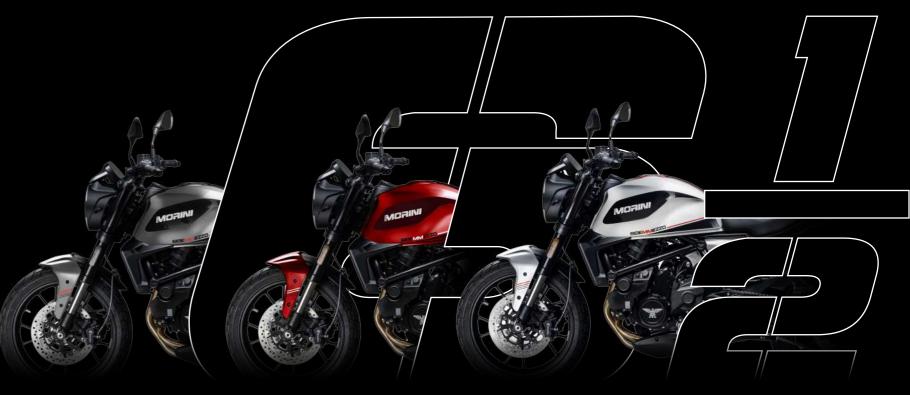

From the excellence of Moto Morini comes a motorcycle that is fun, reliable and always ready to make your rides more exciting than the last. The SCR version of the SEIEMMEZZO perfectly reflects the motorcycle tradition of Moto Morini. Not only is it an elegant motorcycle with incredible details, but also capable of bringing your enthusiasm to life. It is the perfect combination of ideas, insights and designs that will deliver excitement, style and Italian elegance.

This motorcycle is dedicated to all naked bike lovers. The new SEIEMMEZZO version STR was created from the historical excellence of the Moto Morini brand, which always has an eye to the future. This future focuses on the exclusivity of Italian creativity and the Italian experience. It's the perfect mix of performance, efficiency and beauty. Every detail aims to create a coherent language, a rational construction that blends elegance and sophistication with sport. The latest creation from Moto Morini brings to life the desires of today's motorcyclists, who are always seeking experiences that are both adrenaline-charged and comfortable.