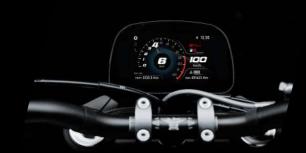

# - COLOURS

18" front and 17" rear Tubeless spoke rims Pirelli MT60RS tires

Full LED headlights Gold fork

Standard handles Heritage saddle

5" TFT screen
Bluetooth connectivity

Brembo braking system

Backlit handlebar controls