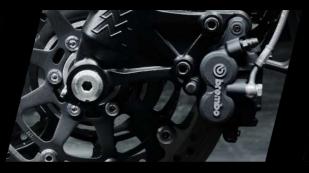

## **BRAKING SYSTEM**

| Front brake | Dual 298 mm discs,<br>floating calipers, 2 pistons |
|-------------|----------------------------------------------------|
| Rear brake  | Single 255 mm disc, 2 pistons                      |
| ABS         | BOSCH ABS 9.1 Mb                                   |