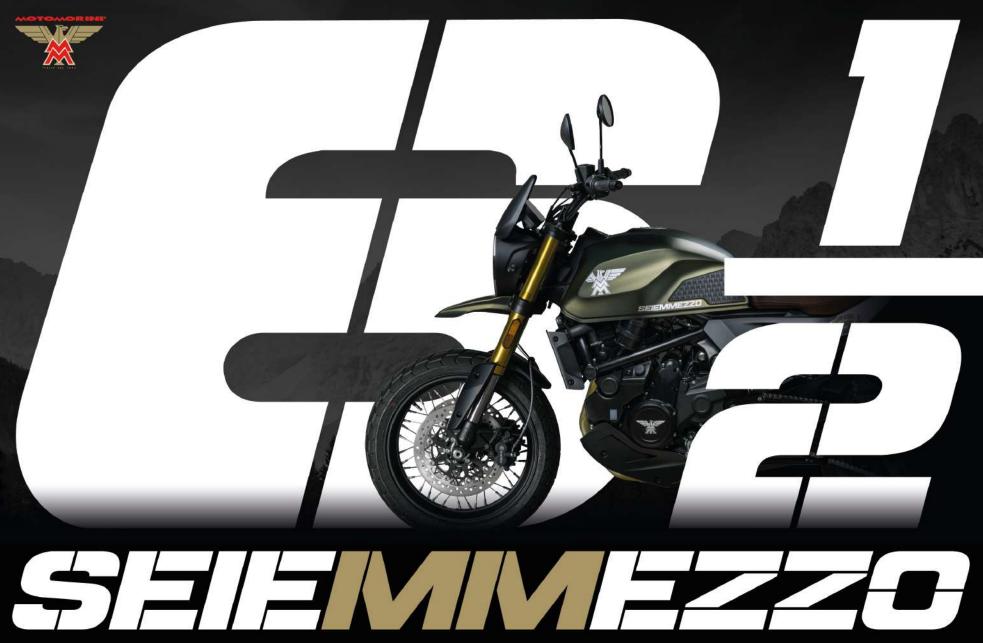

From the excellence of Moto Morini comes a motorcycle that is fun, reliable and always ready to make your rides more exciting than the last. The SCR version of the SEIEMMEZZO perfectly reflects the motorcycle tradition of Moto Morini. Not only is it an elegant motorcycle with incredible details, but also capable of bringing your enthusiasm to life. It is the perfect combination of ideas, insights and designs that will deliver excitement, style and Italian elegance.