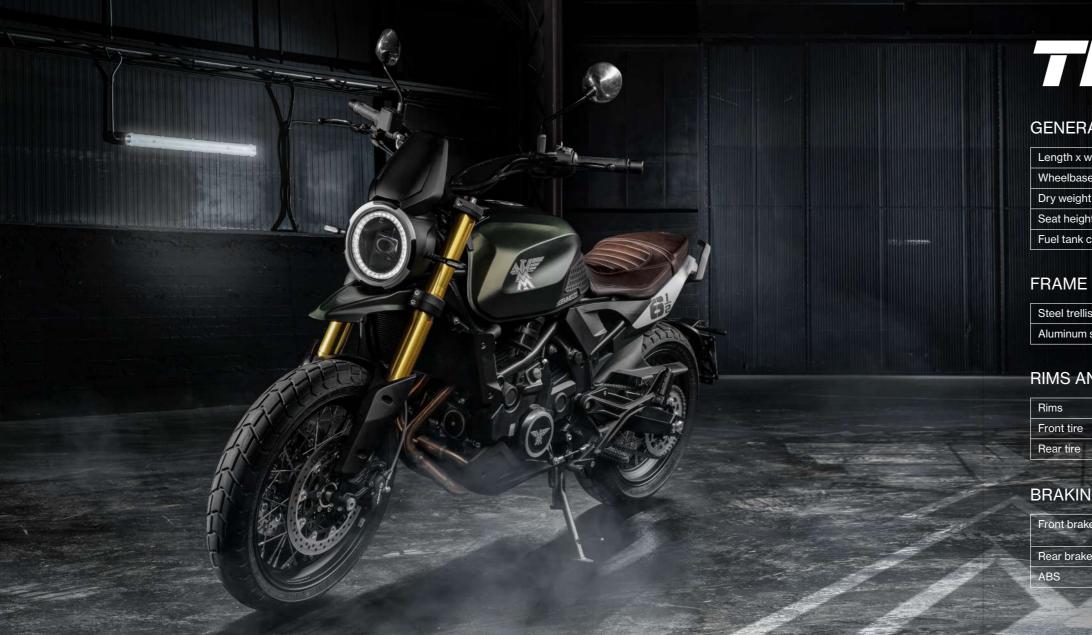

## **GENERAL MEASUREMENTS**

| Length x width x height | 2150 x 890 x 1155 mm |
|-------------------------|----------------------|
| Wheelbase               | 1425 mm              |
| Dry weight              | 200 kg               |
| Seat height             | 810mm                |
| Fuel tank capacity      | Approx. 16L          |

| Steel trellis frame |  |
|---------------------|--|
| Aluminum swingarm   |  |

## RIMS AND TIRES

| Rims       | Tubeless spoked rims        |
|------------|-----------------------------|
| Front tire | 120/70-18M/C Pirelli MT60RS |
| Rear tire  | 160/60-17M/C Pirelli MT60RS |

## **BRAKING SYSTEM**

| Front brake | Dual 298 mm discs,<br>floating calipers, 2 pistons |
|-------------|----------------------------------------------------|
| Rear brake  | Single 255 mm disc, 2 pistons                      |
| ABS         | BOSCH ABS 9.1 Mb                                   |

## **ENGINE**

| Engine                | 2 in-line cylinders, 4-stroke engine |
|-----------------------|--------------------------------------|
| Engine size           | 649 cc                               |
| Bore x Stroke         | 83 mm x 60 mm                        |
| Compression ratio     | 11.3:1                               |
| Maximum torque        | 54 Nm / 5,5 kgm / 7000 rpm           |
| Maximum power         | 44,5 kW / 61 CV / 8250rpm            |
| -uel injection system | BOSCH EFI                            |
| Maximum speed         | 170 Km/h                             |
| Cooling system        | Liquid                               |
| Fuel distribution     | DOHC 8-valve distribution            |
| Emission class        | Euro 5                               |
|                       |                                      |

## SUSPENSIONS

| Front suspension | Upside-Down Kayaba 43 mm, 120mm<br>wheel travel, adjustable in preload,<br>rebound and compression hydraulics |
|------------------|---------------------------------------------------------------------------------------------------------------|
| Rear suspension  | Kayaba monoshock, 120 mm wheel<br>travel, adjustable in preload and<br>rebound hydraulics                     |