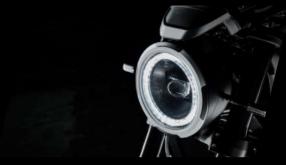

# - COLOURS

18" front and 17" rear Tubeless spoke rims Pirelli MT60RS tires

Full LED headlights Gold fork

Standard handles Heritage saddle

5" TFT screen
Bluetooth connectivity

Brembo braking system

Backlit handlebar controls

# colours

18" front and 17" rear Tubeless alloy rims

Full LED headlights

Pirelli Angel GT tires

5-inch TFT screen
Bluetooth connectivity

Brembo braking system

Backlit handlebar controls

Smoky Anthracite