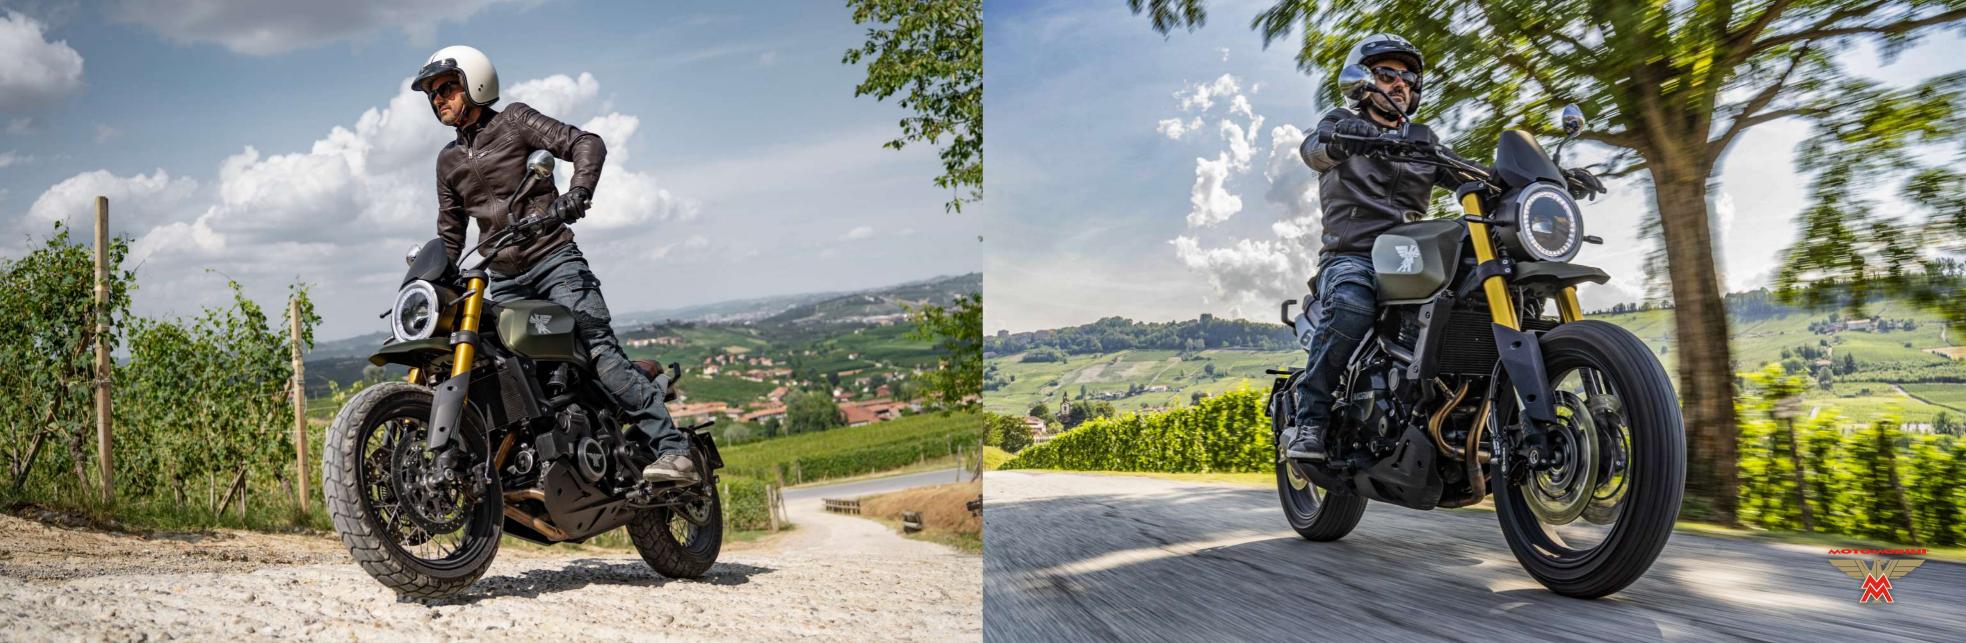

From the excellence of Moto Morini comes a motorcycle that is fun, reliable and always ready to make your rides more exciting than the last. The SCR version of the SEIEMMEZZO perfectly reflects the motorcycle tradition of Moto Morini. Not only is it an elegant motorcycle with incredible details, but also capable of bringing your enthusiasm to life. It is the perfect combination of ideas, insights and designs that will deliver excitement, style and Italian elegance.

This motorcycle is dedicated to all naked bike lovers. The new SEIEMMEZZO version STR was created from the historical excellence of the Moto Morini brand, which always has an eye to the future. This future focuses on the exclusivity of Italian creativity and the Italian experience. It's the perfect mix of performance, efficiency and beauty. Every detail aims to create a coherent language, a rational construction that blends elegance and sophistication with sport. The latest creation from Moto Morini brings to life the desires of today's motorcyclists, who are always seeking experiences that are both adrenaline-charged and comfortable.

## ATTENTION TO DETAIL

Contemporary style and the latest technology come together to create a unique and striking motorcycle. The quality of Moto Morini is evident in every detail, made with premium materials and designed entirely in Italy. It is the perfect combination of safety, sportiness, elegance and fun.