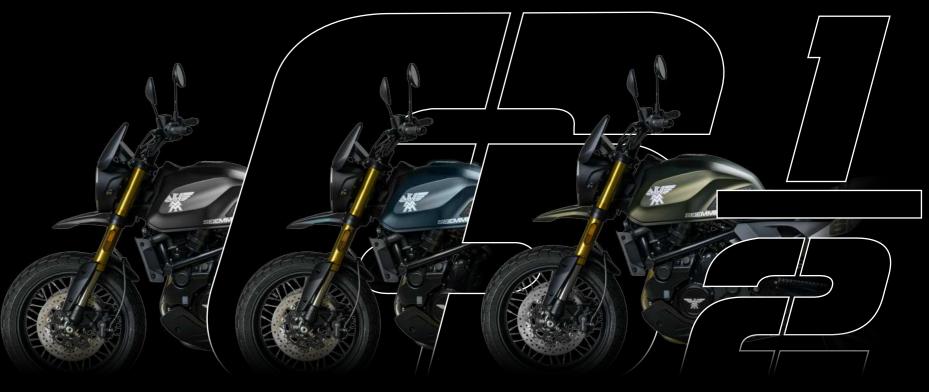

# - COLOURS

18" front and 17" rear Tubeless spoke rims Pirelli MT60RS tires

Full LED headlights Gold fork

Standard handles Heritage saddle

5" TFT screen
Bluetooth connectivity

Brembo braking system

Backlit handlebar controls

Night Black

Navy Green