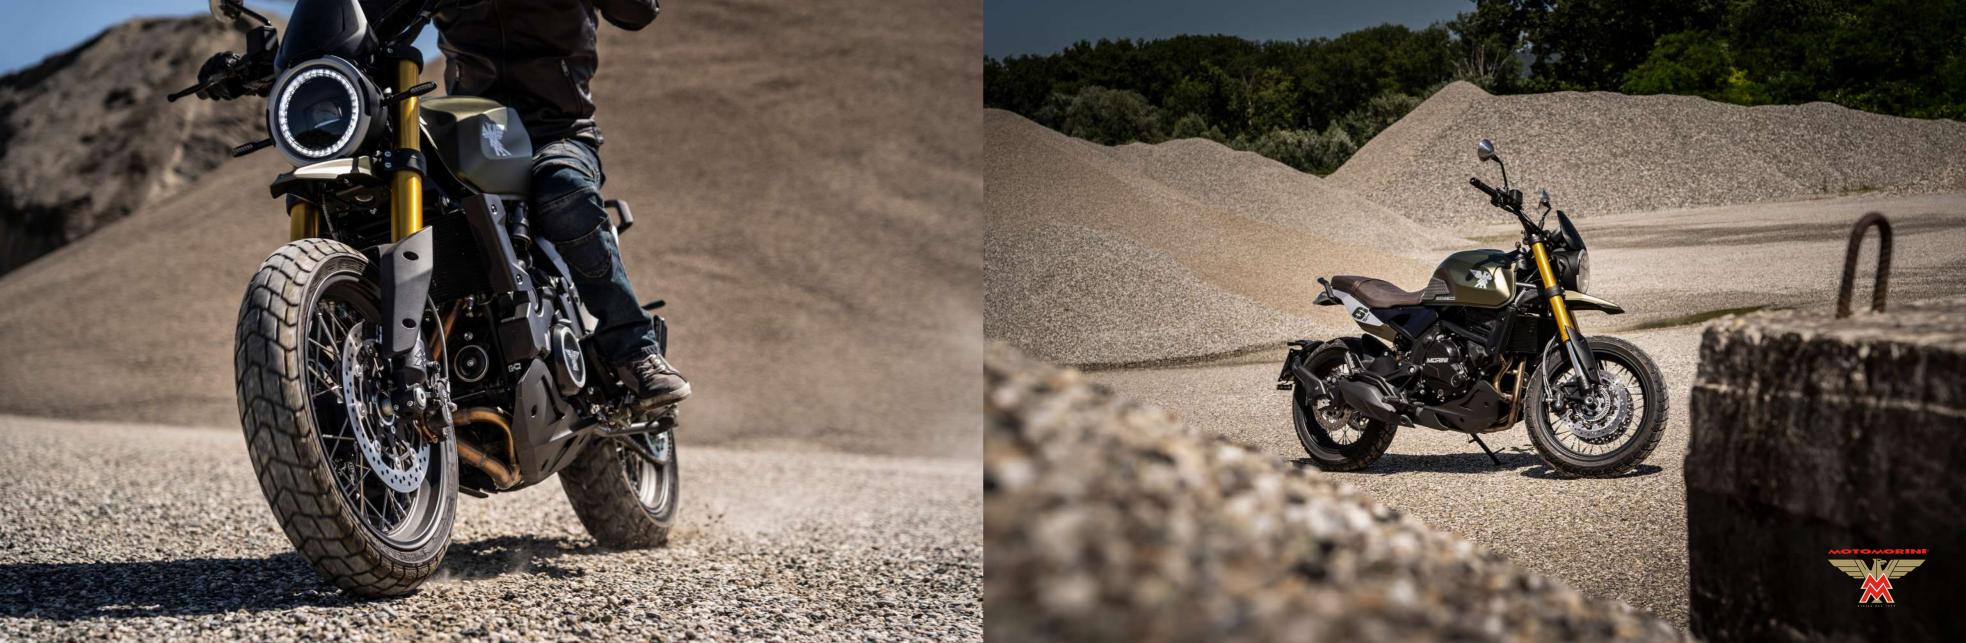

From the excellence of Moto Morini comes a motorcycle that is fun, reliable and always ready to make your rides more exciting than the last. The SCR version of the SEIEMMEZZO perfectly reflects the motorcycle tradition of Moto Morini. Not only is it an elegant motorcycle with incredible details, but also capable of bringing your enthusiasm to life. It is the perfect combination of ideas, insights and designs that will deliver excitement, style and Italian elegance.

This motorcycle is dedicated to all naked bike lovers. The new SEIEMMEZZO version STR was created from the historical excellence of the Moto Morini brand, which always has an eye to the future. This future focuses on the exclusivity of Italian creativity and the Italian experience. It's the perfect mix of performance, efficiency and beauty. Every detail aims to create a coherent language, a rational construction that blends elegance and sophistication with sport. The latest creation from Moto Morini brings to life the desires of today's motorcyclists, who are always seeking experiences that are both adrenaline-charged and comfortable.

## ATTENTION TO DETAIL

Contemporary style and the latest technology come together to create a unique and striking motorcycle. The quality of Moto Morini is evident in every detail, made with premium materials and designed entirely in Italy. It is the perfect combination of safety, sportiness, elegance and fun.