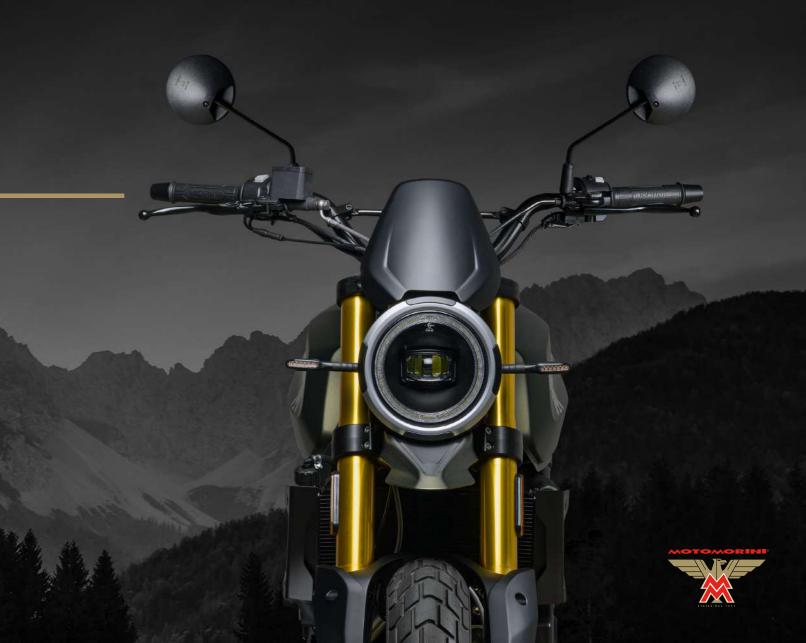

# - COLOURS

18" front and 17" rear Tubeless spoke rims Pirelli MT60RS tires

Full LED headlights Gold fork

Standard handles Heritage saddle

5" TFT screen
Bluetooth connectivity

Brembo braking system

Backlit handlebar controls