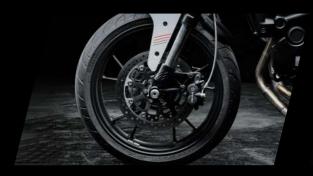

# - COLOURS

18" front and 17" rear Tubeless spoke rims Pirelli MT60RS tires

Full LED headlights Gold fork

Standard handles Heritage saddle

5" TFT screen
Bluetooth connectivity

Brembo braking system

Backlit handlebar controls

## RIMS AND TIRES

| Rims       | Tubeless spoked rims        |
|------------|-----------------------------|
| Front tire | 120/70-18M/C Pirelli MT60RS |
| Rear tire  | 160/60-17M/C Pirelli MT60RS |

## **BRAKING SYSTEM**

| Front brake | Dual 298 mm discs,<br>floating calipers, 2 pistons |
|-------------|----------------------------------------------------|
| Rear brake  | Single 255 mm disc, 2 pistons                      |
| ABS         | BOSCH ABS 9.1 Mb                                   |

## SUSPENSIONS

| Front suspension | Upside-Down Kayaba 43 mm, 120mm<br>wheel travel, adjustable in preload,<br>rebound and compression hydraulics |
|------------------|---------------------------------------------------------------------------------------------------------------|
| Rear suspension  | Kayaba monoshock, 120 mm wheel<br>travel, adjustable in preload and<br>rebound hydraulics                     |