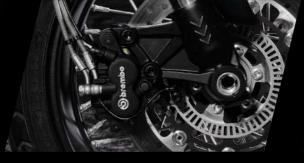

# - COLOURS

18" front and 17" rear Tubeless spoke rims Pirelli MT60RS tires

Full LED headlights Gold fork

Standard handles Heritage saddle

5" TFT screen
Bluetooth connectivity

Brembo braking system

Backlit handlebar controls

## **BRAKING SYSTEM**

| Front brake | Dual 298 mm discs,<br>floating calipers, 2 pistons |
|-------------|----------------------------------------------------|
| Rear brake  | Single 255 mm disc, 2 pistons                      |
| ABS         | BOSCH ABS 9.1 Mb                                   |