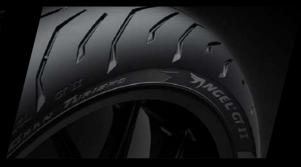

# colours

18" front and 17" rear Tubeless alloy rims

Full LED headlights

Pirelli Angel GT tires

5-inch TFT screen
Bluetooth connectivity

Brembo braking system

Backlit handlebar controls

Smoky Anthracite

## RIMS AND TIRES

| Rims       | Tubeless spoked rims (optional alloy) |
|------------|---------------------------------------|
| Front tire | 120/70-18M/C Pirelli Angel GT         |
| Rear tire  | 160/60-17M/C Pirelli Angel GT         |