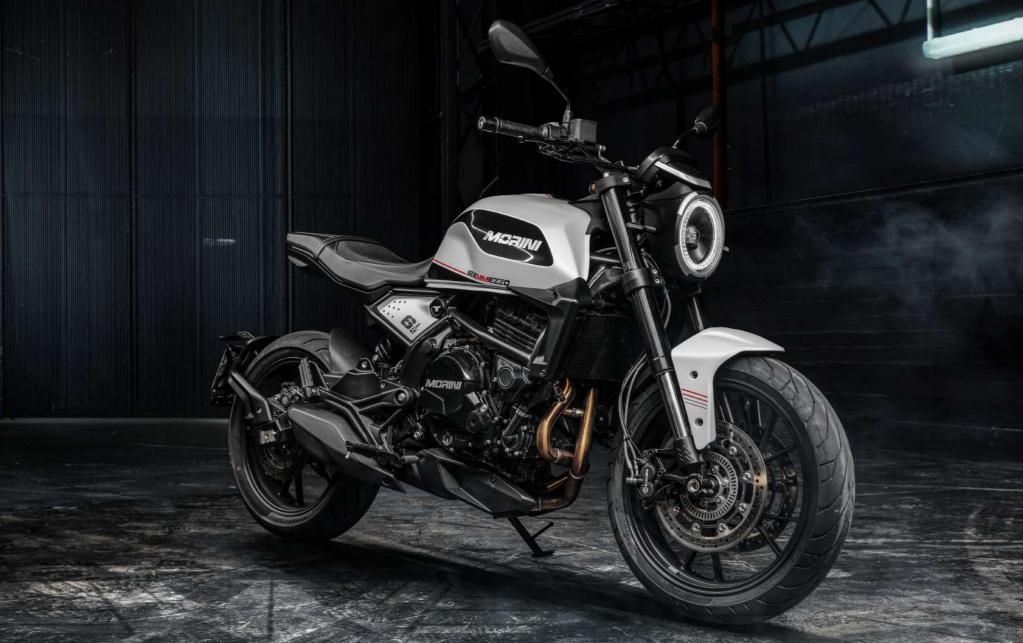

# DETAILS -

# - COLOURS

18" front and 17" rear Tubeless spoke rims Pirelli MT60RS tires

Full LED headlights Gold fork

Standard handles Heritage saddle

5" TFT screen
Bluetooth connectivity

Brembo braking system

Backlit handlebar controls

## ATTENTION TO DETAIL

Contemporary style and the latest technology come together to create a unique and striking motorcycle. The quality of Moto Morini is evident in every detail, made with premium materials and designed entirely in Italy. It is the perfect combination of safety, sportiness, elegance and fun.