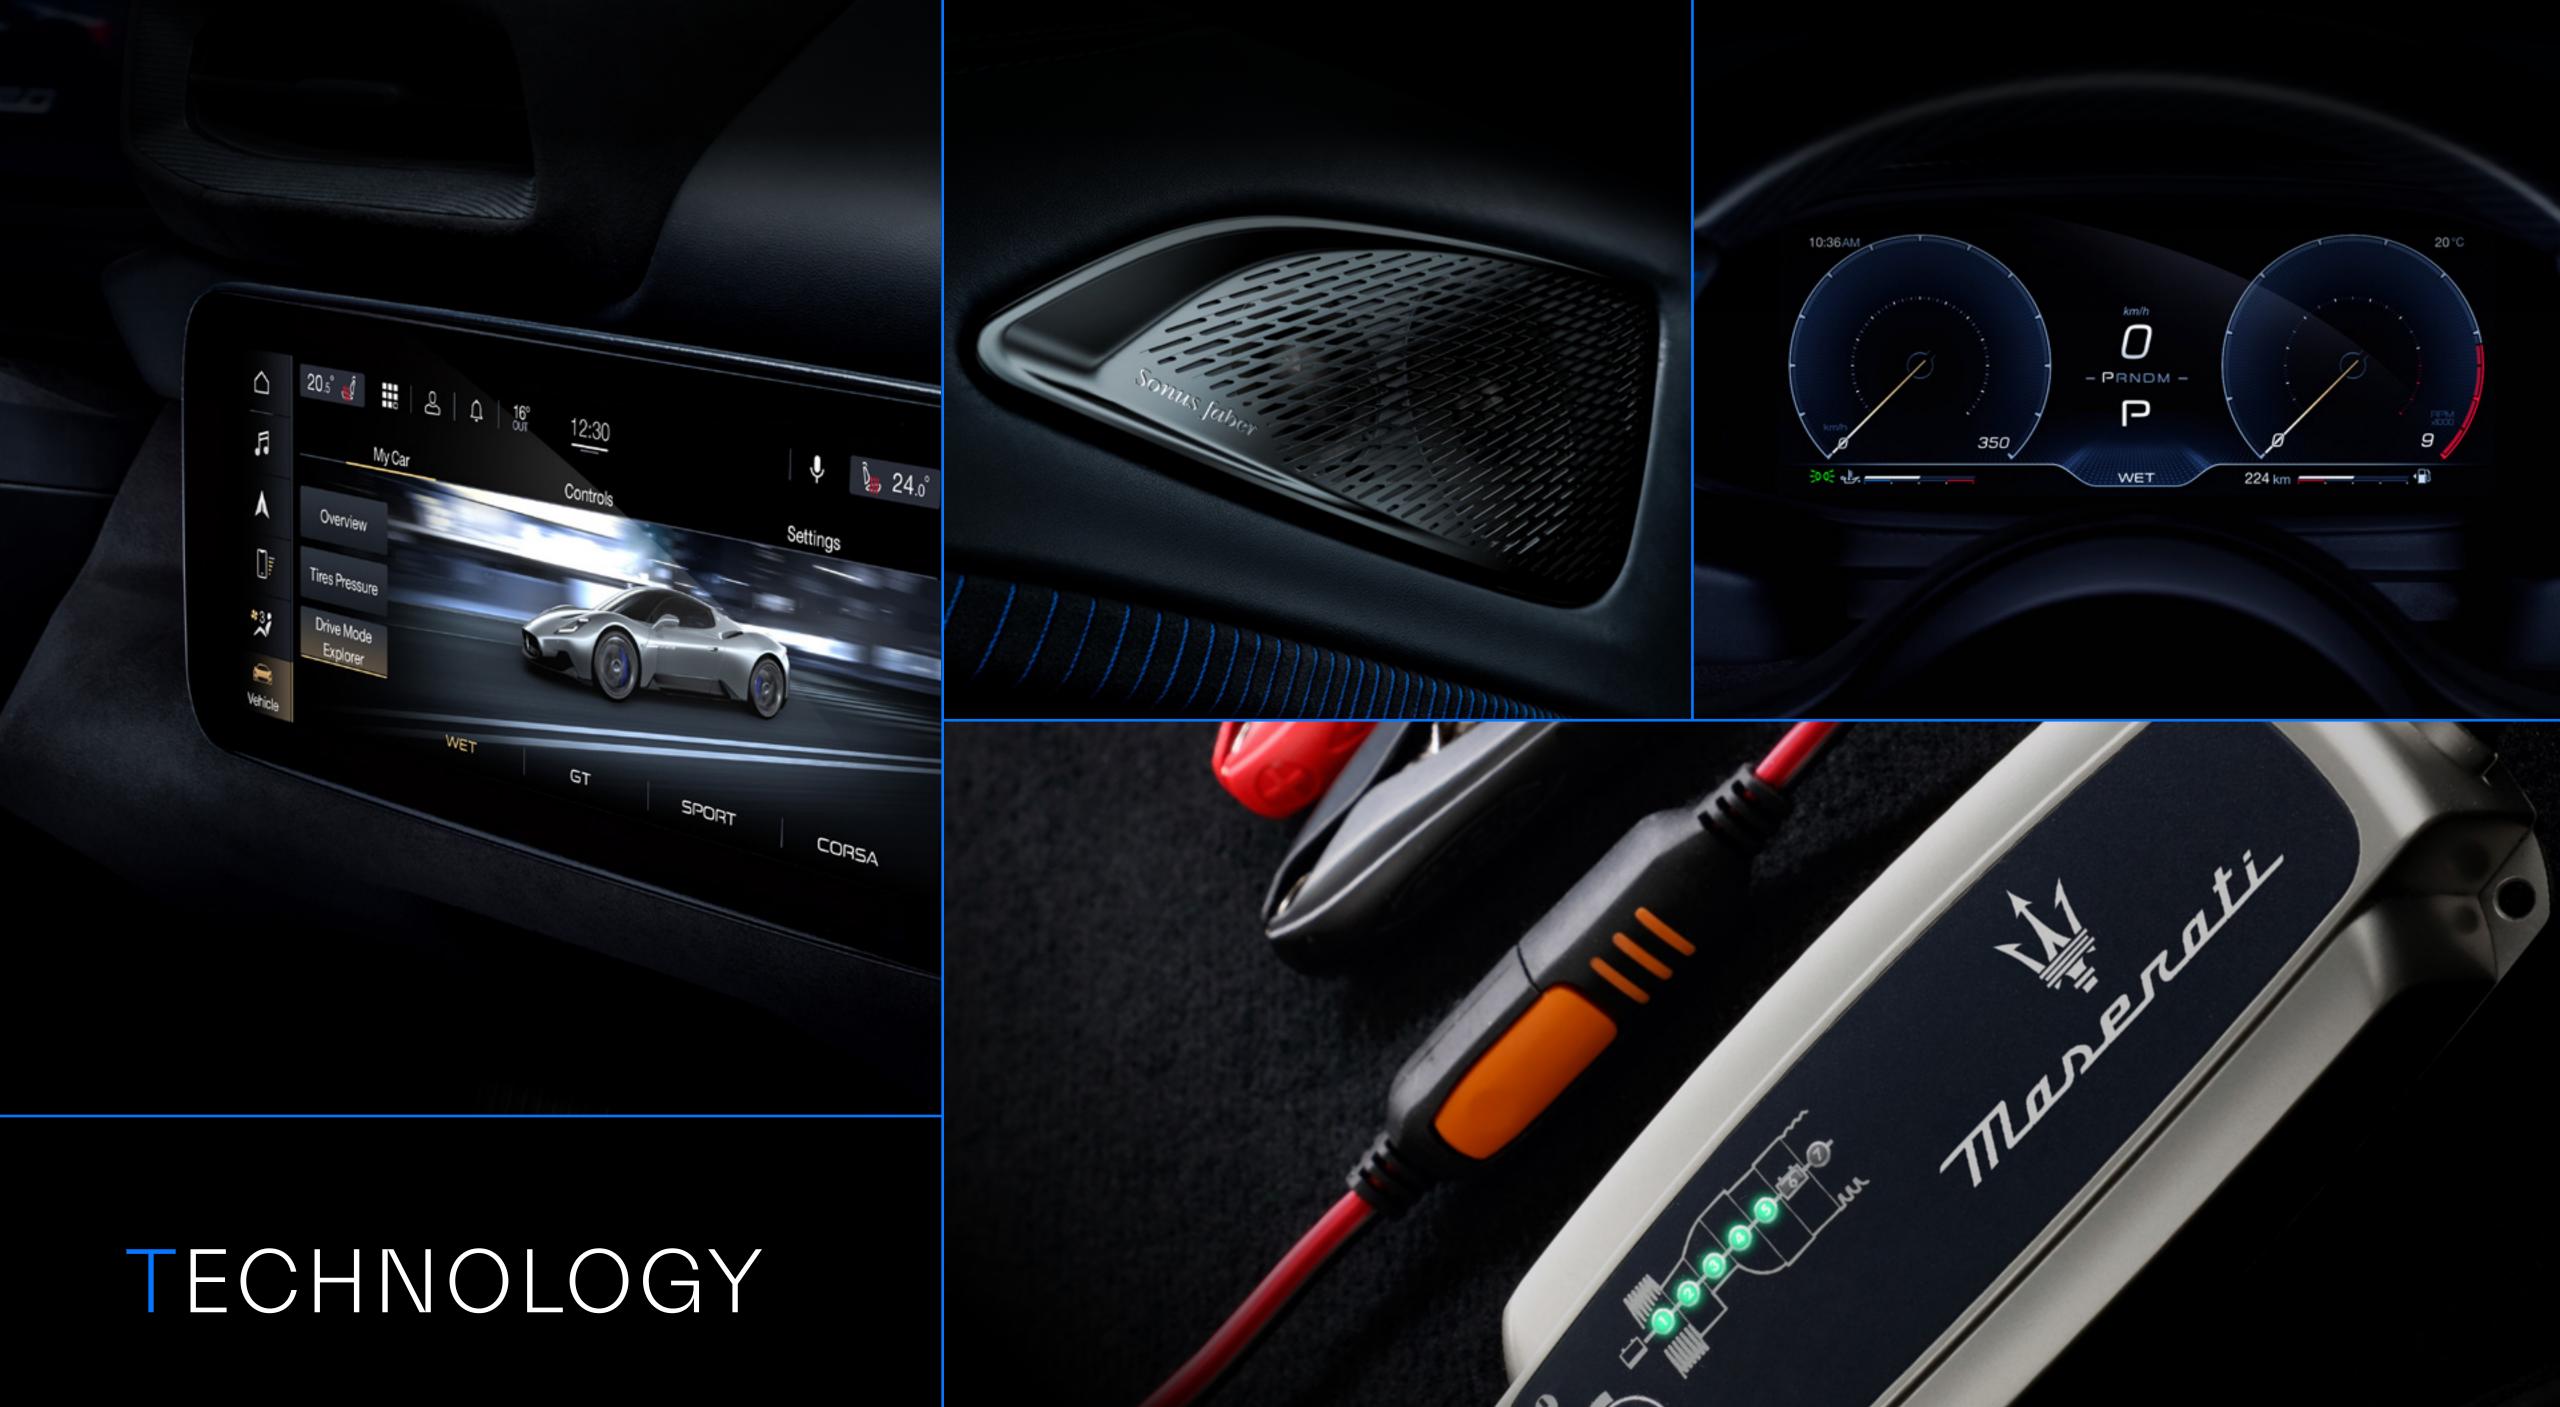

## BATTERY CHARGER & MAINTAINER

The Battery Charger and Maintainer keeps battery levels between 95% and 100%, topping up with extra charge whenever necessary. It easily attaches to the vehicle's battery and plugs into a standard power socket. It can be connected to the car for long periods without any risk of damage.