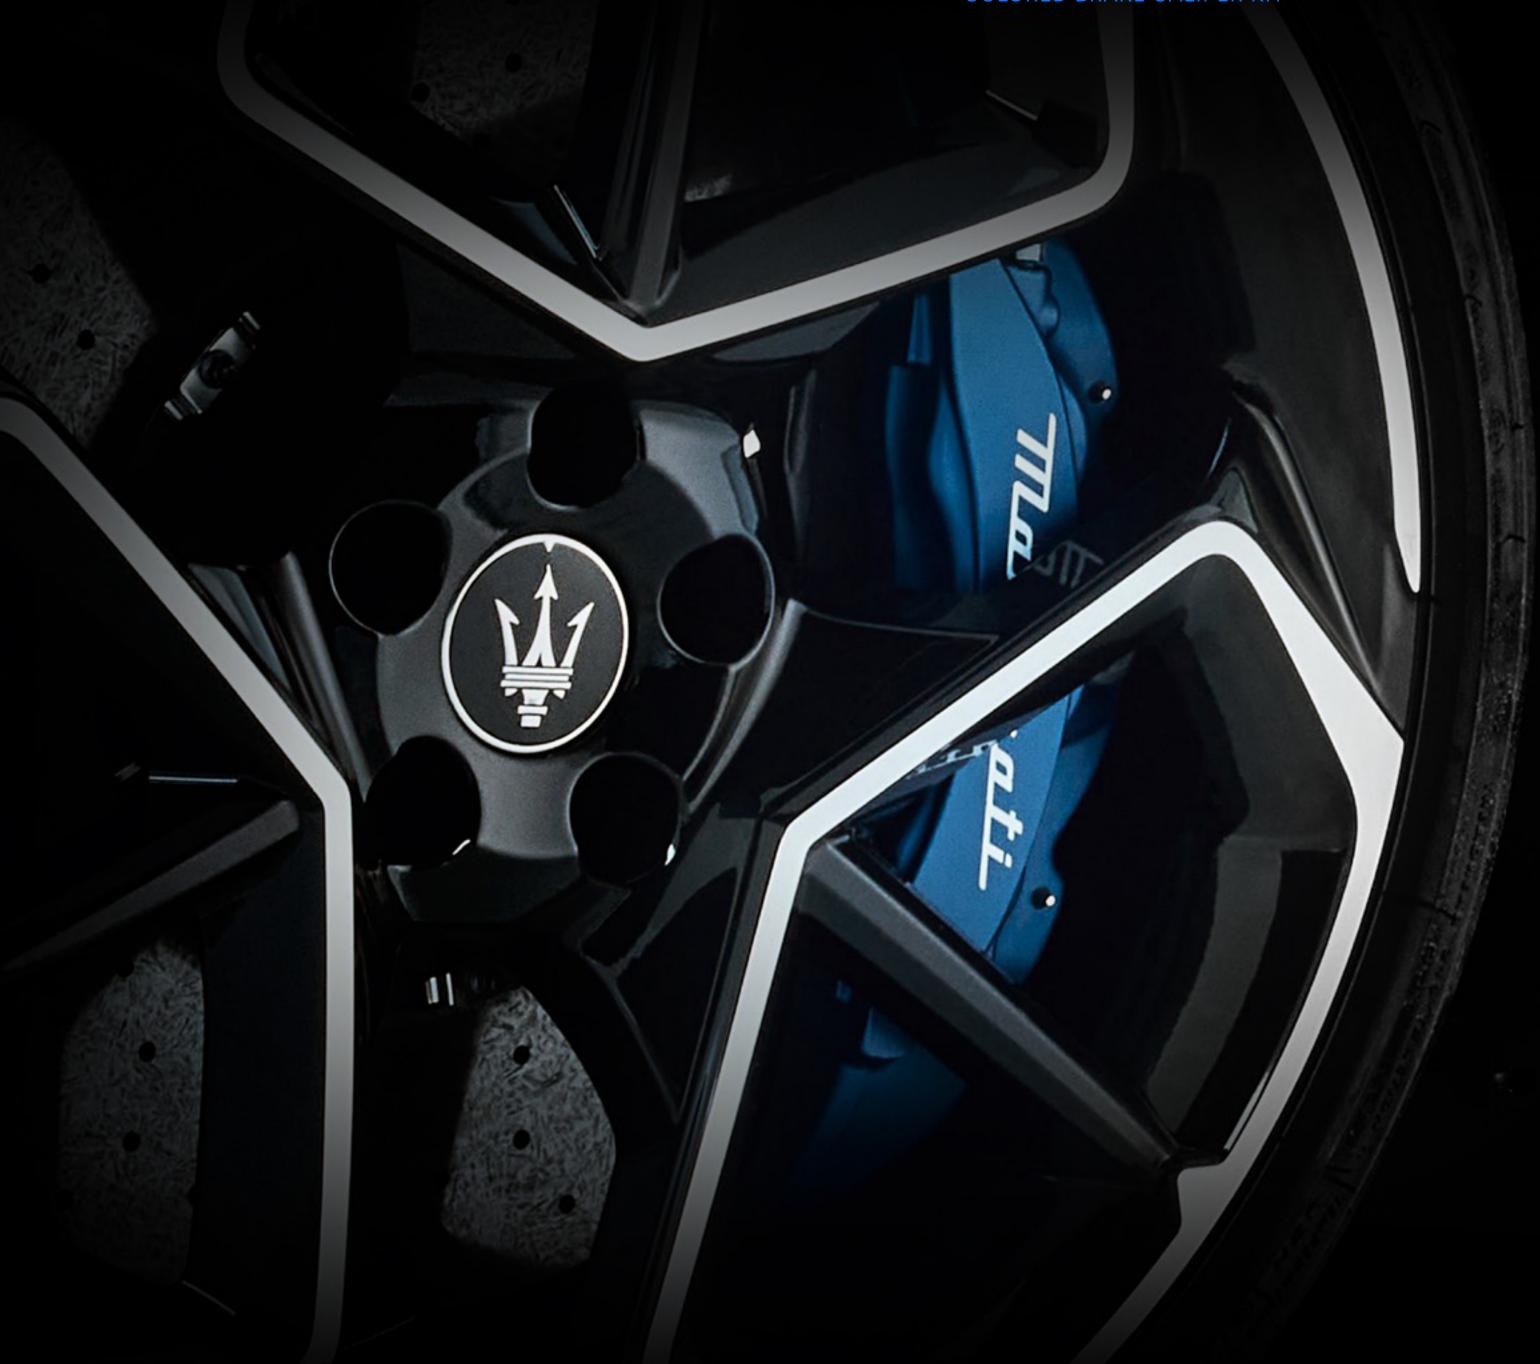

#### COLORED BRAKE CALIPER KIT

# COLORED BRAKE CALIPER KIT

The flash of Brake Calipers through the wheel rims marks out your MC20 as a true sport car.

Get ready to tailor the calipers to suit your personal style with a range of colours and metallic sheens.