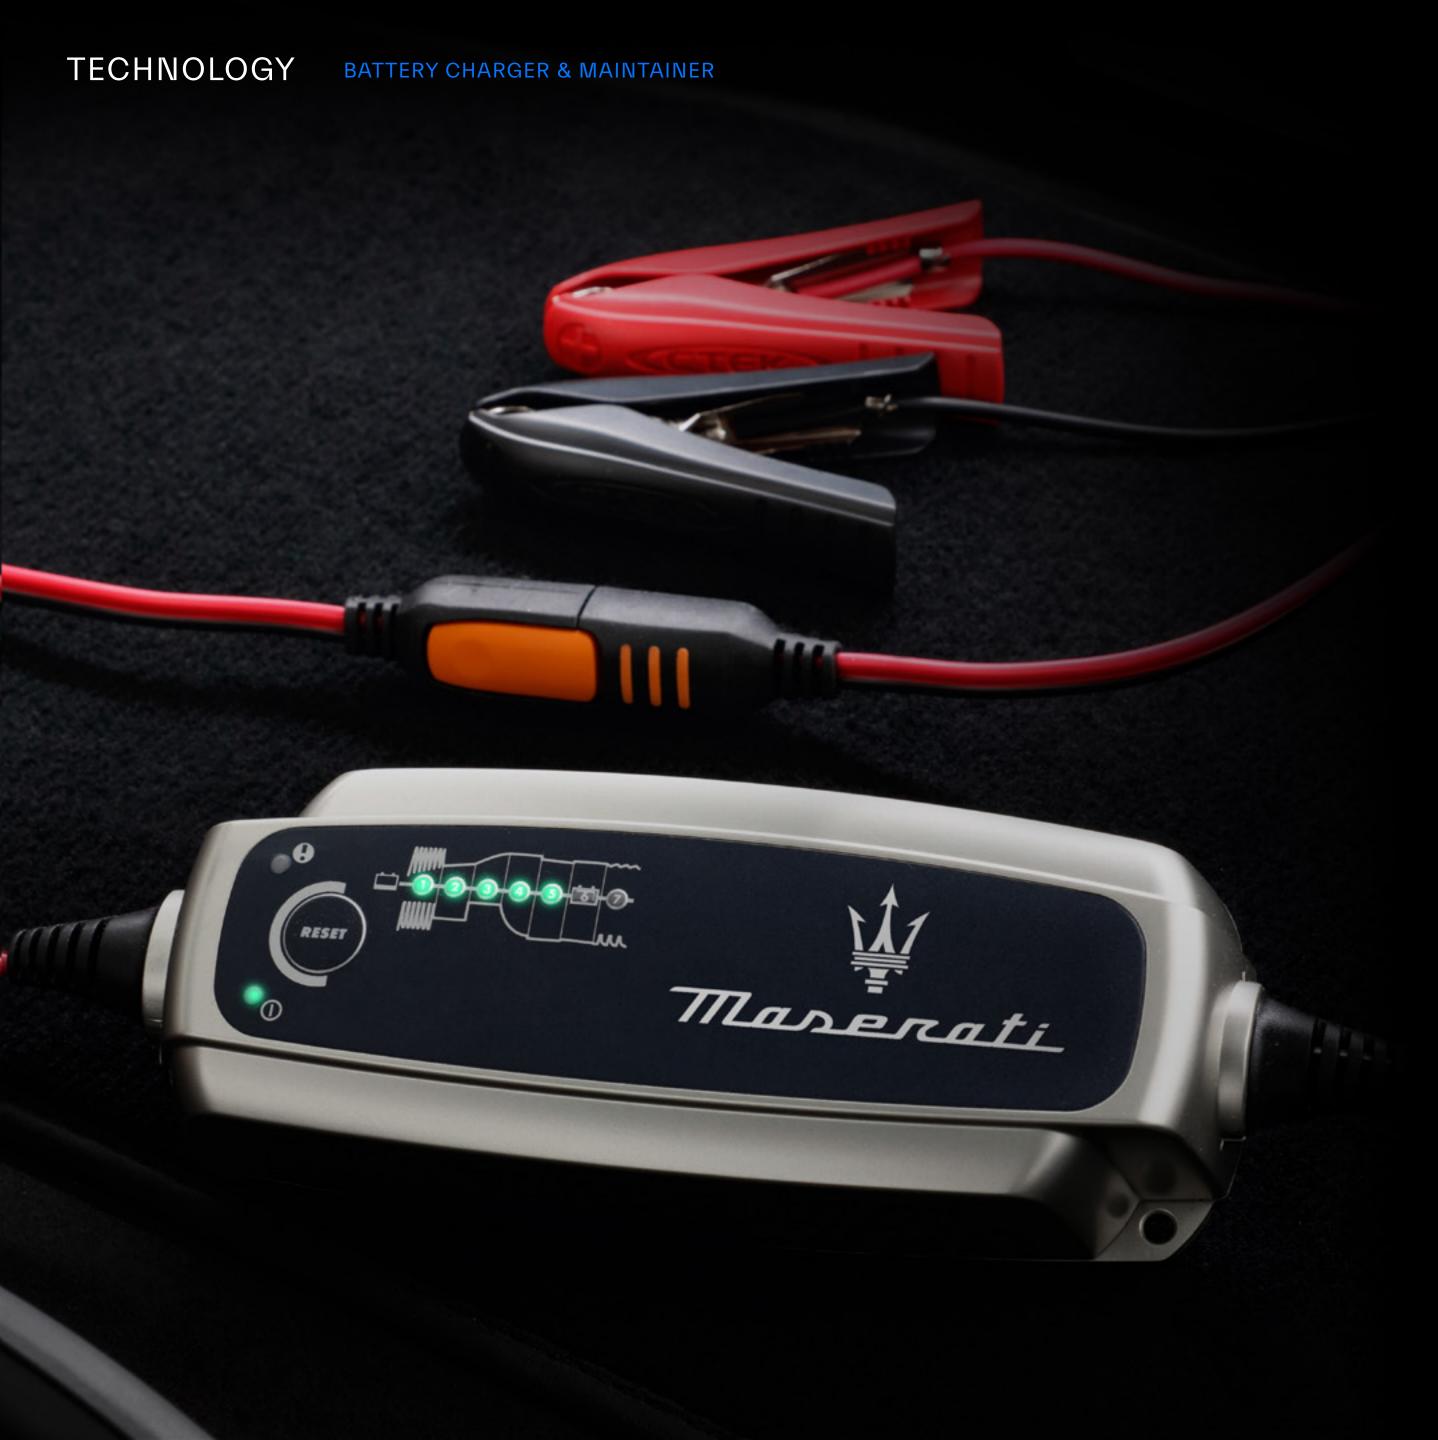

## BATTERY CHARGER & MAINTAINER

The Battery Charger and Maintainer keeps battery levels between 95% and 100%, topping up with extra charge whenever necessary. It easily attaches to the vehicle's battery and plugs into a standard power socket. It can be connected to the car for long periods without any risk of damage.