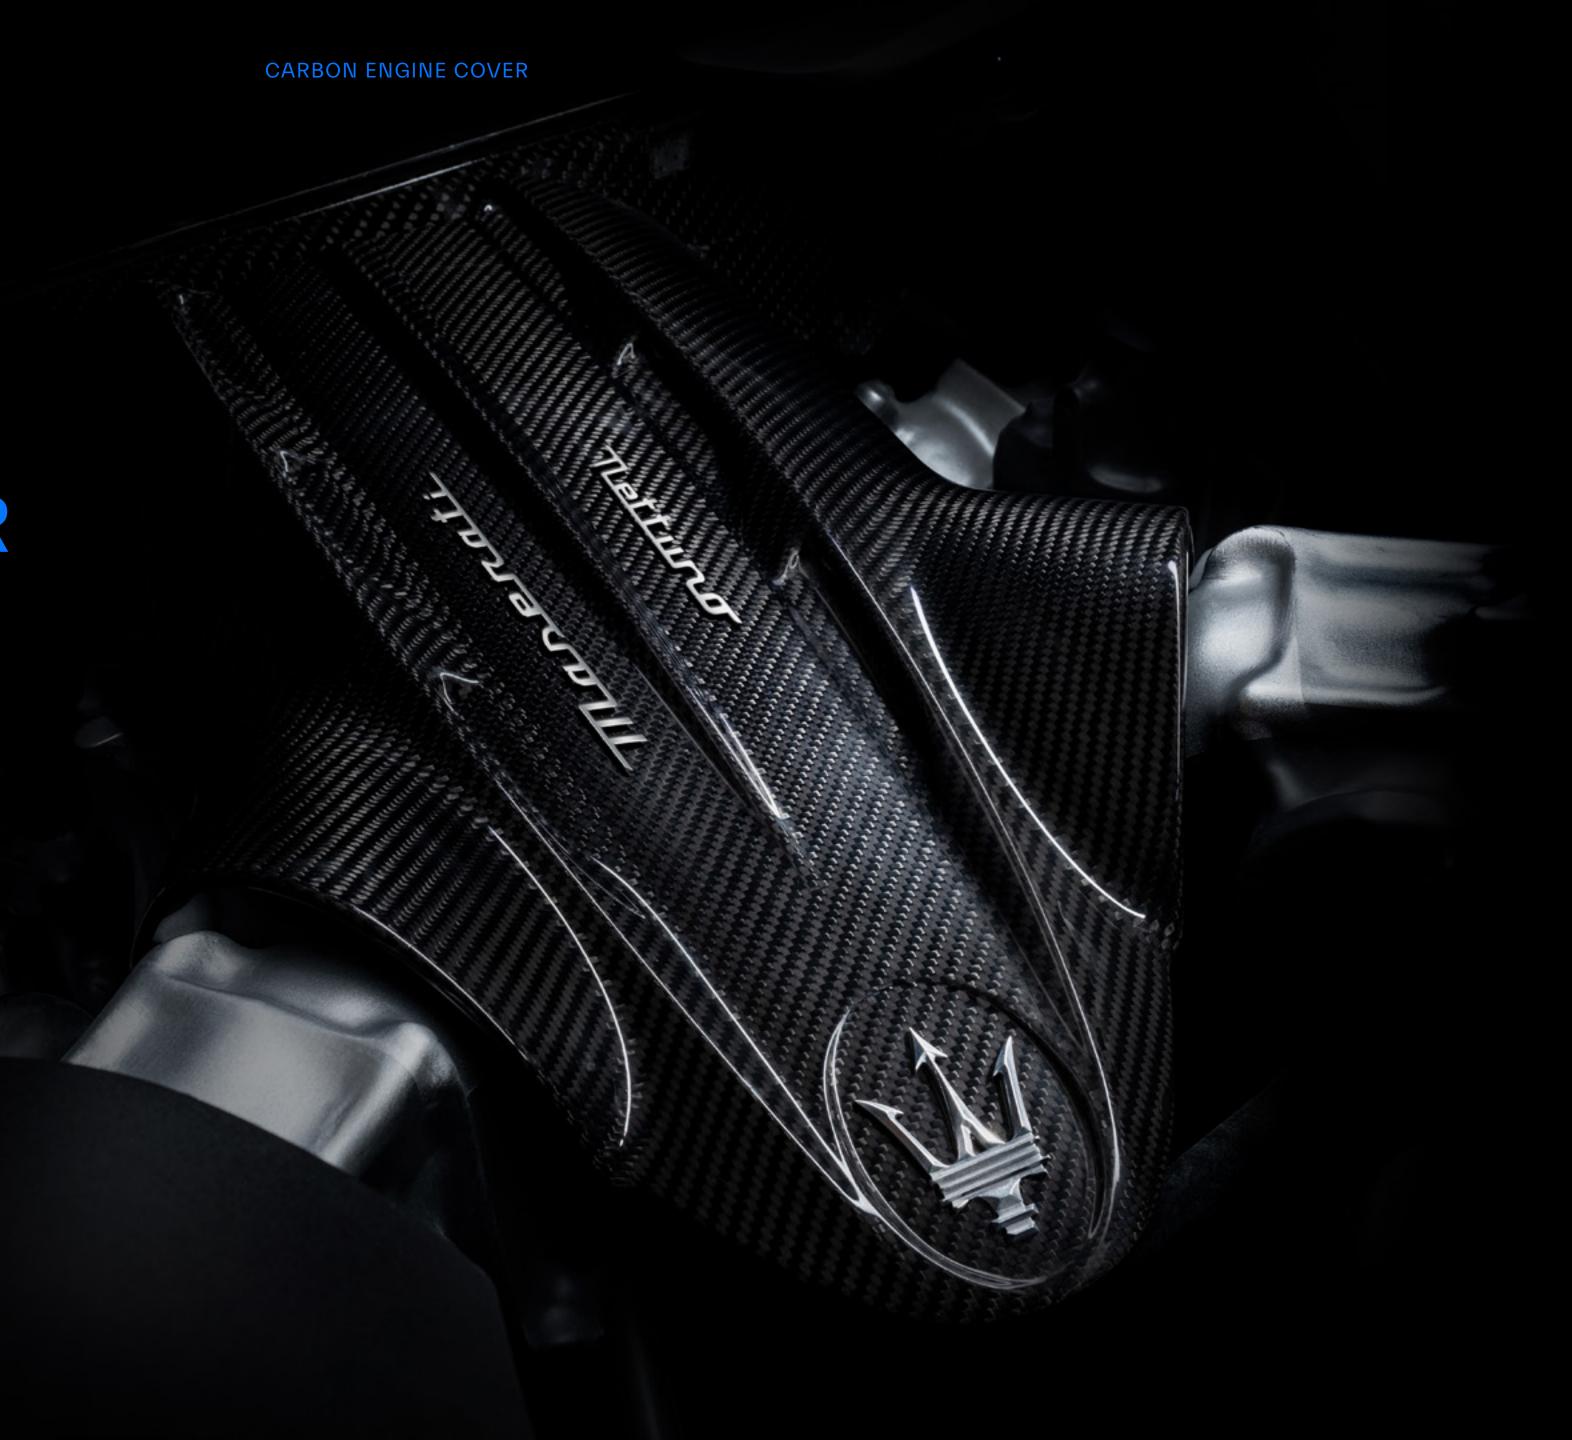

# CARBON ENGINE COVER

Acceleration, radical performance, and extra protection. The Carbon Fiber Engine Cover protects the Nettuno engine, the beating heart of your MC20, with a gorgeously distinctive design.