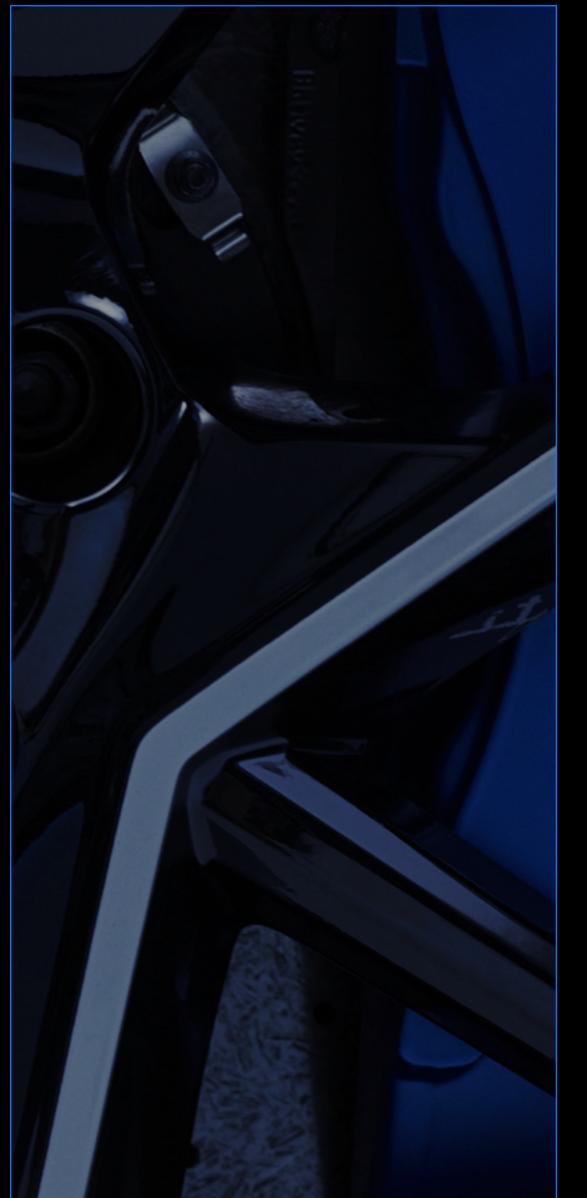

### CARBON FIBER EXTERIOR KIT

Add a unique and distinctive racing character to your MC20 with the Carbon Fiber Exterior Kit.

The kit includes several carbon fiber sport customization options:

- > Exhaust Tips in Dark Matte Finish
- Carbon Fibre Front Splitter
- Carbon Fibre Rear Diffuser
- Carbon Fibre Rear Spoiler
- Carbon Fibre molding body side sills
- > Carbon Fibre Hood (Exterior painted in Body Color - Exposed Carbon Interior)
- Carbon Fibre Engine Cover

Please check whether your vehicle can be fitted with these components.

START