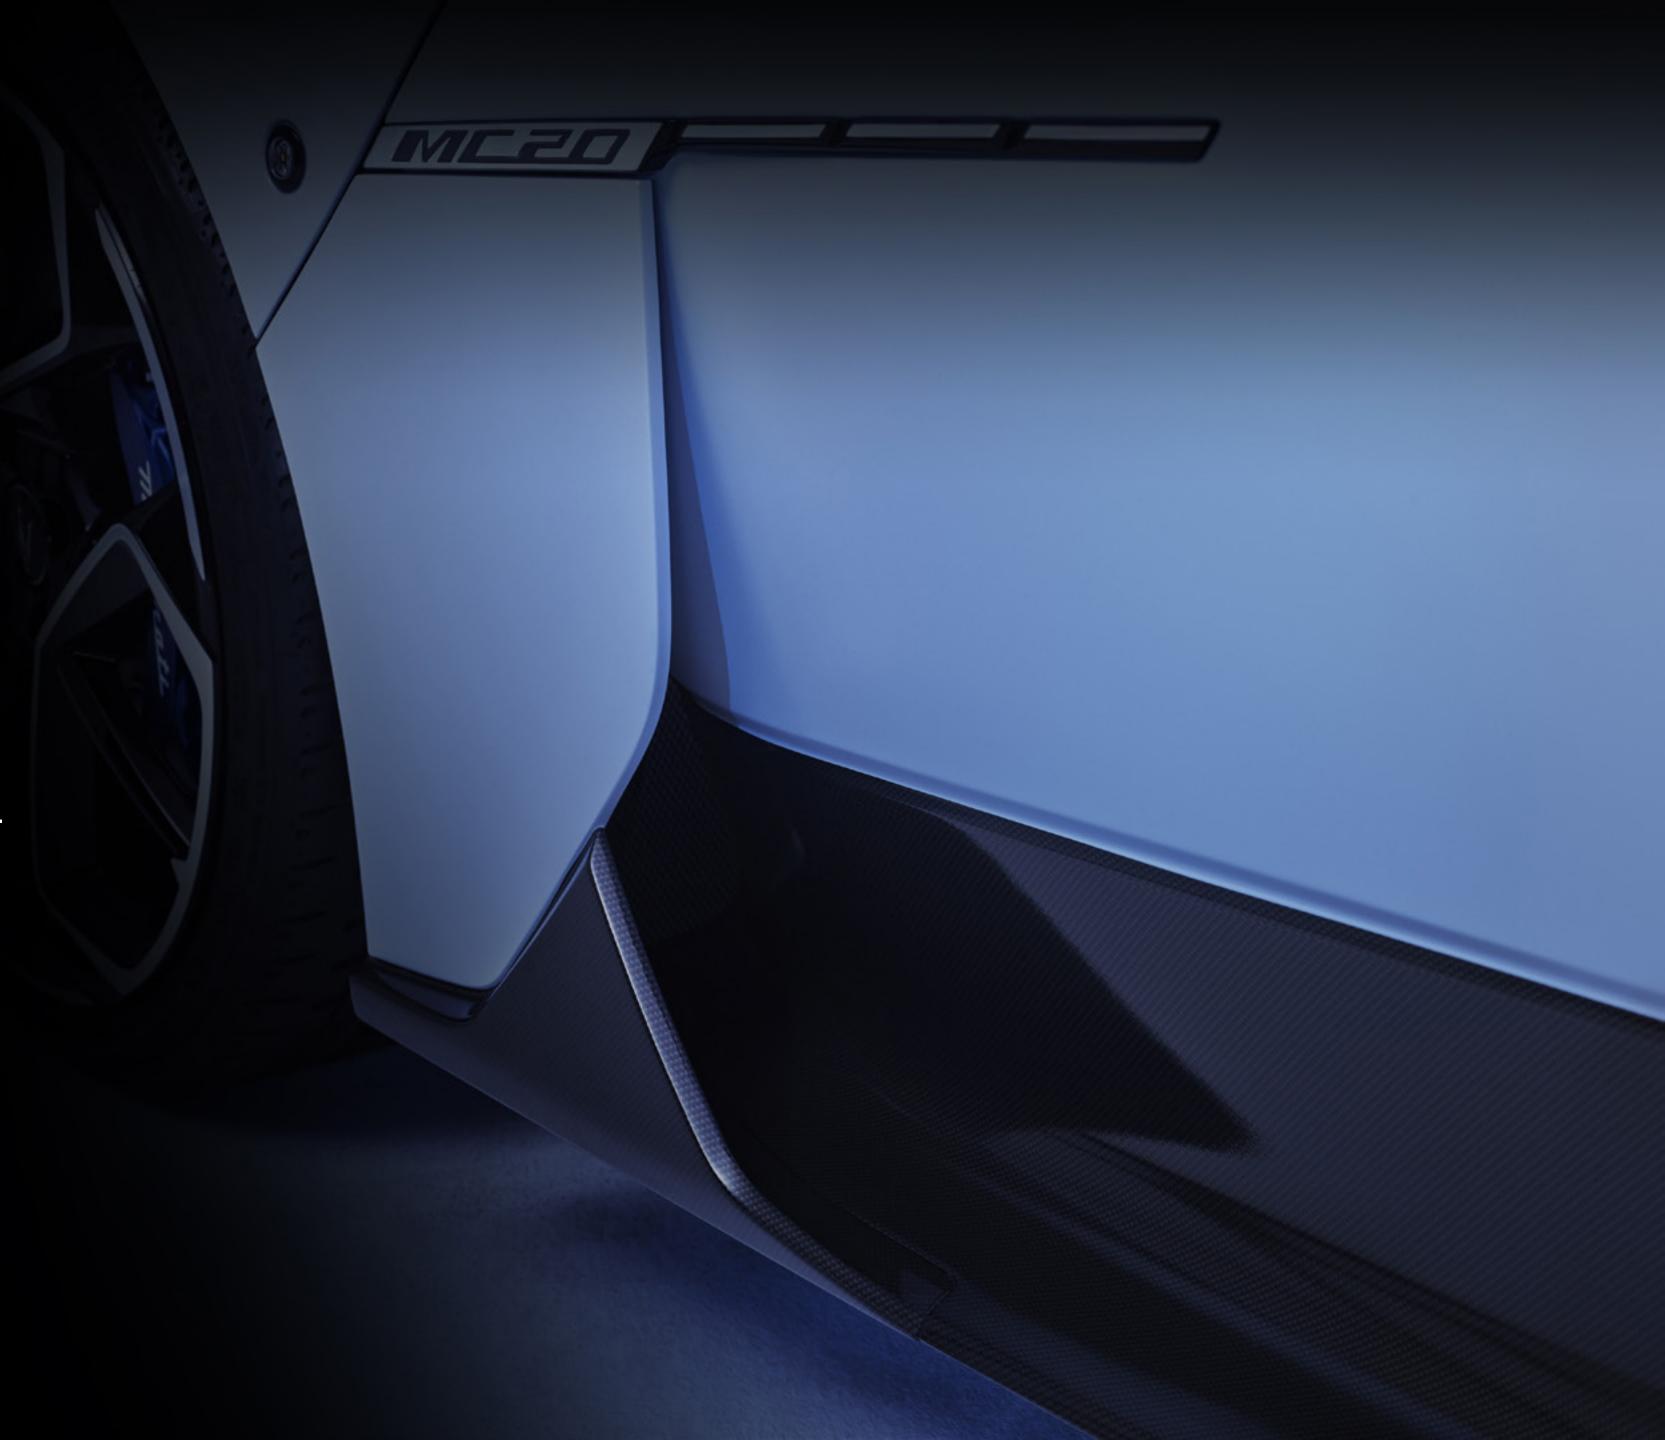

### CARBON FIBER EXTERIOR KIT

Add a unique and distinctive racing character to your MC20 with the Carbon Fiber Exterior Kit.

The kit includes several carbon fiber sport customization options:

- > Exhaust Tips in Dark Matte Finish
- Carbon Fibre Front Splitter
- Carbon Fibre Rear Diffuser
- Carbon Fibre Rear Spoiler
- Carbon Fibre molding body side sills
- > Carbon Fibre Hood (Exterior painted in Body Color - Exposed Carbon Interior)
- Carbon Fibre Engine Cover