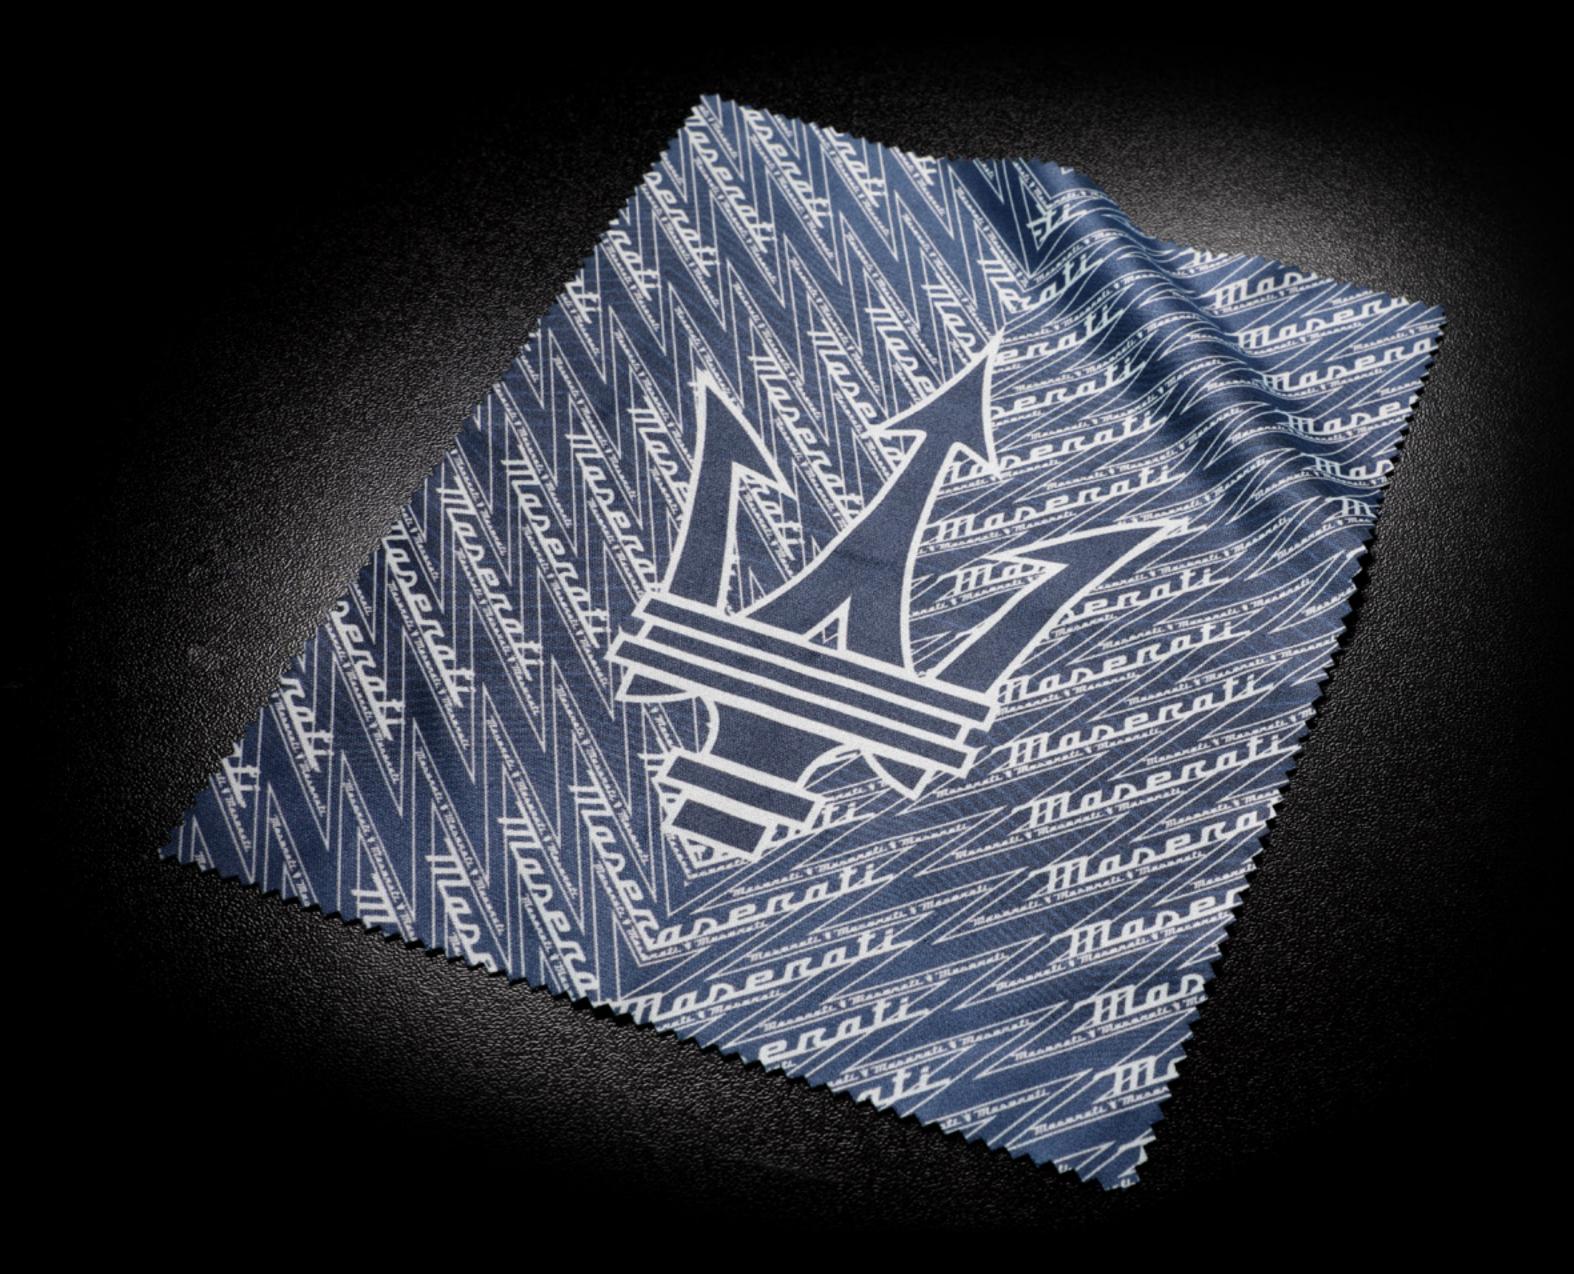

### MICROFIBER CLOTH

Keeping your Maserati Touch
Control display free from
fingerprints is a simple matter with
the specific Microfiber Cloth.
The new MC20 pattern is specially
designed to clean and protect
your touchscreen and keep it
completely smear-free.