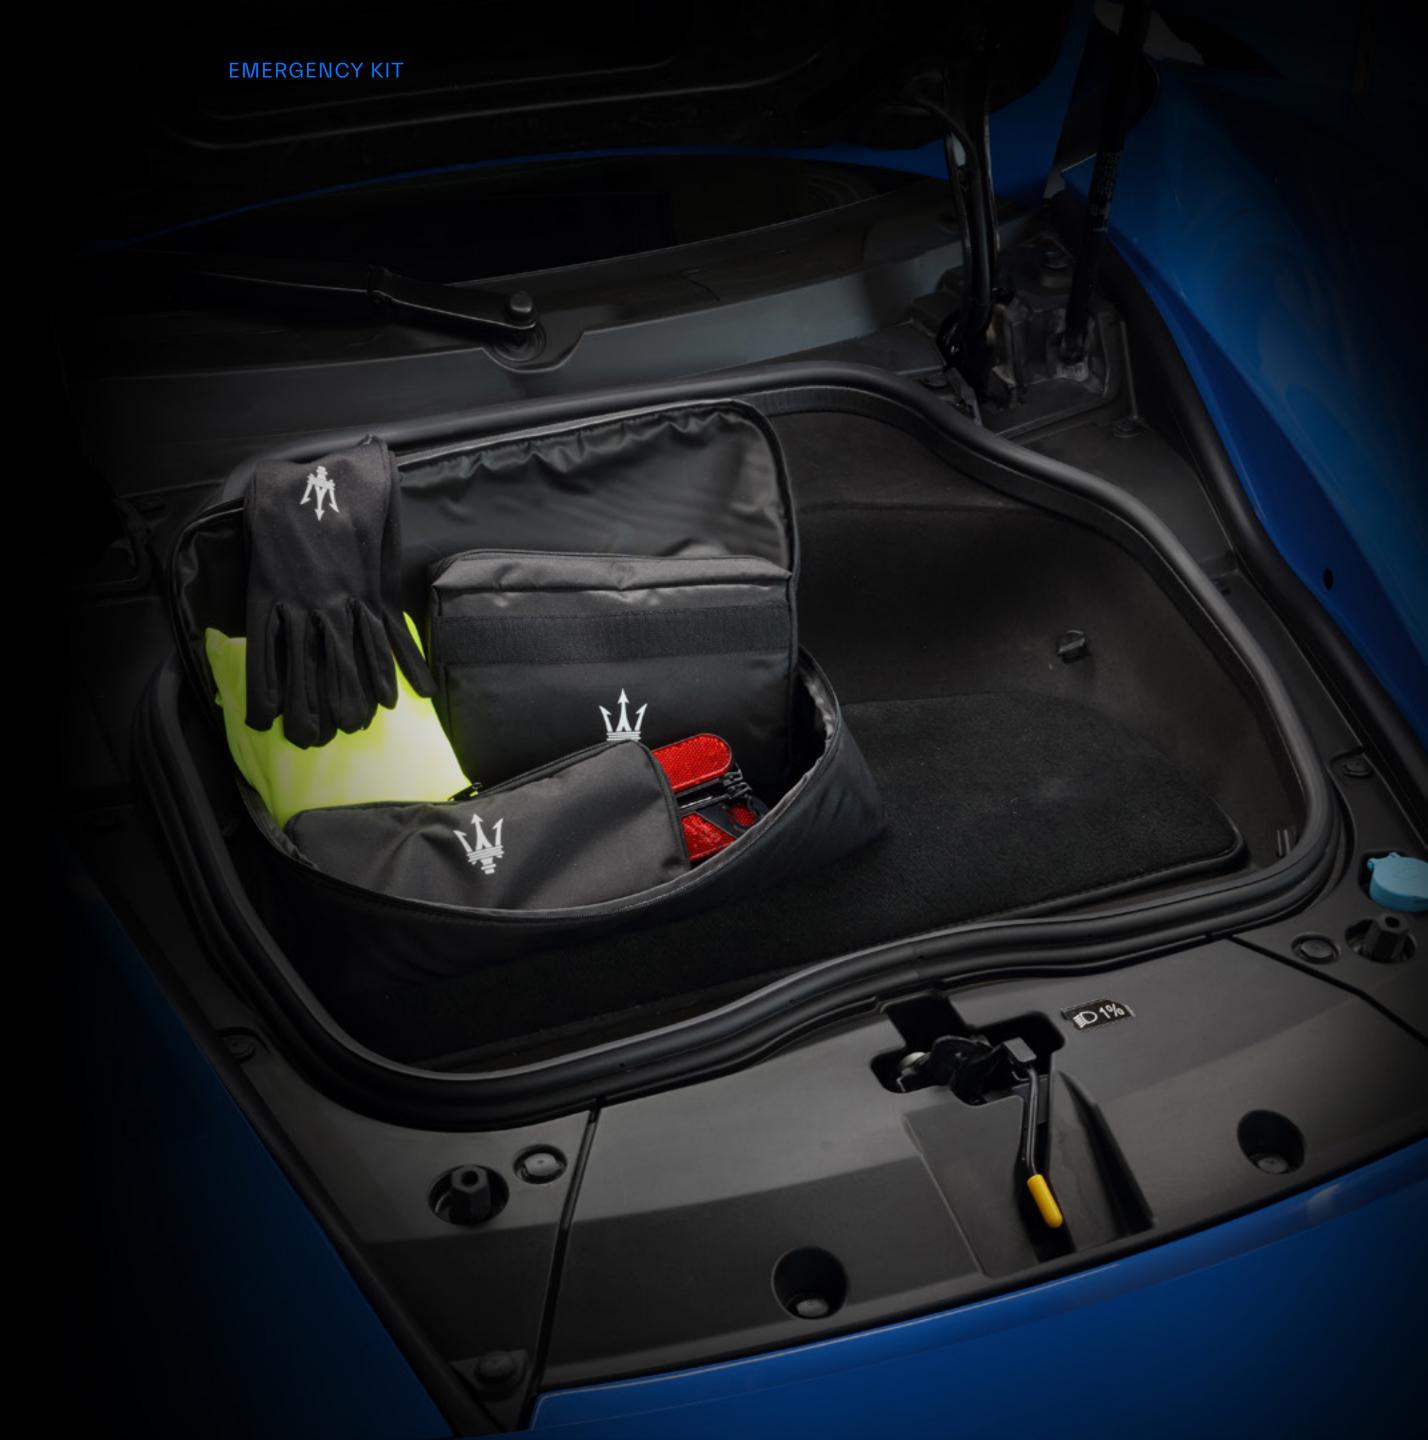

### EMERGENCY KIT

The Emergency Kit contains everything needed to stay safe at the roadside.

Coming in an elegant black case embellished with the Maserati Logo, it fits into the MC20 front bonnet compartment.

#### The kit includes:

- Hazard triangle
- > Reflective vest
- > First aid kit
- Gloves
- > Ice scraper