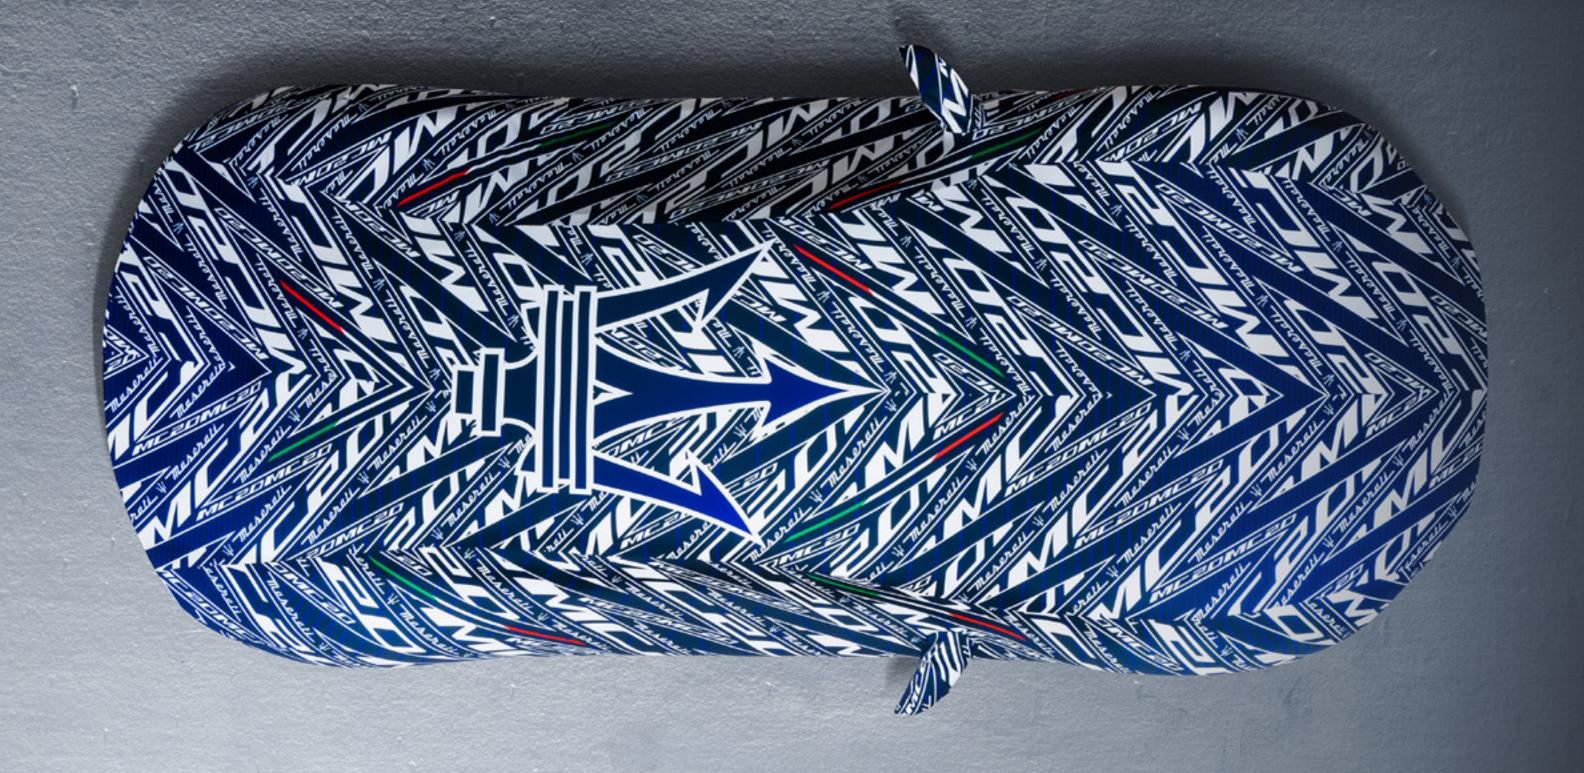

### INDOOR CAR COVER

Cover with style your MC20 with this exclusive Indoor Car Cover. Specifically designed for this super sport car, the cover features the iconic MC20 logo repeated to form an unmistakable camouflage pattern. Made of breathable bi-elastic material and with a soft napped fabric lining it enables a perfect snug fit, maintaining MC20's unique style even when safely covered up in your garage.