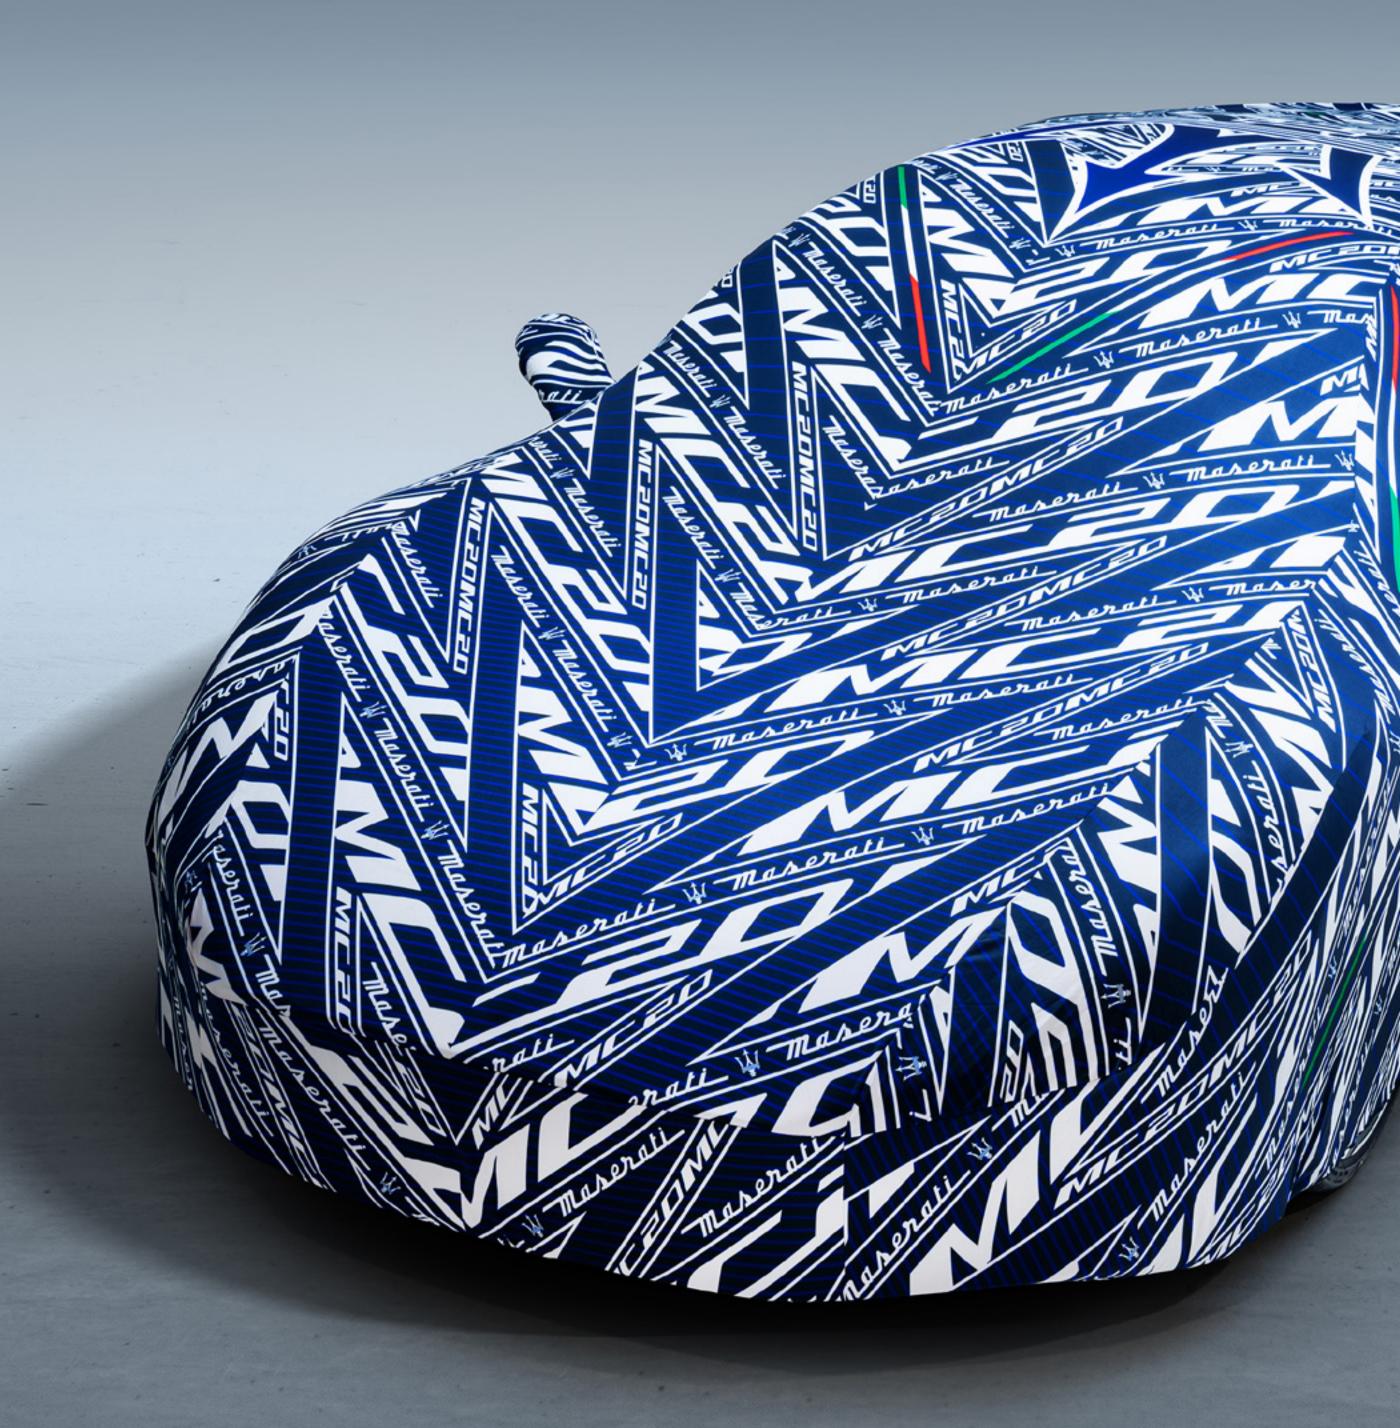

### INDOOR CAR COVER

Cover with style your MC20 with this exclusive Indoor Car Cover. Specifically designed for this super sport car, the cover features the iconic MC20 logo repeated to form an unmistakable camouflage pattern. Made of breathable bi-elastic material and with a soft napped fabric lining it enables a perfect snug fit, maintaining MC20's unique style even when safely covered up in your garage.