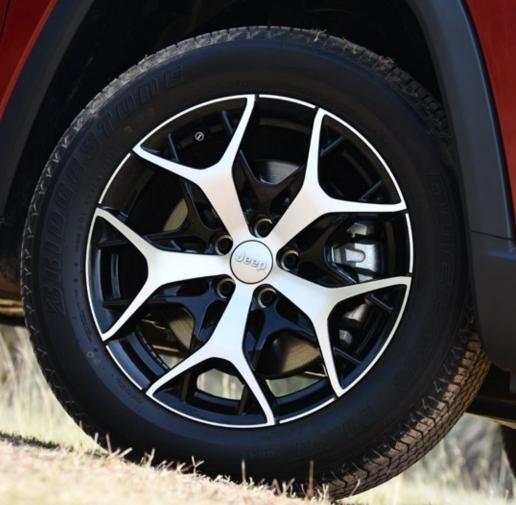

# DIAMOND-CUT DUAL TONE 45.72 CM (R18) ALLOY WHEELS

The diamond-cut design and glossy black paint on the 18-inch tyres of the new Jeep Meridian complement its sophisticated on-road presence.