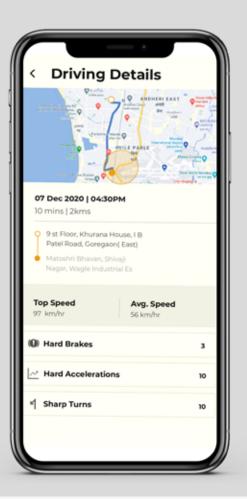

#### **DETAILED TRIP ANALYTICS**

Get a detailed analysis of your trips- the distance covered, route taken, fuel efficiency, time taken and much more, to keep track of all your adventures.

#### **DRIVER ANALYTICS**

You can now analyse how your Jeep Meridian is being driven, with information about hard stops, sharp turns, and sudden accelerations, letting you take precautions to avoid misuse or accidents. It even provides a weekly driver score to help improve your driving.