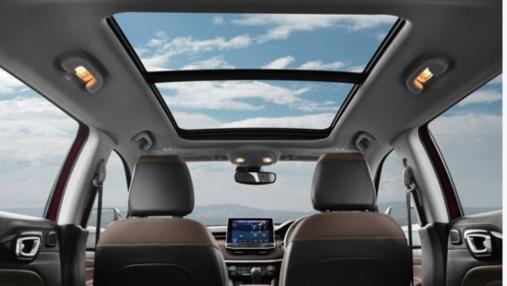

# DUAL-PANE SUNROOF WITH TWO TONE ROOF

Now, enjoy the scenic view on all your adventures.

The SUV sports a dual-pane sunroof with two-tone roof, for an impressive and sophisticated look, and a clear, unobstructed view on your drives.