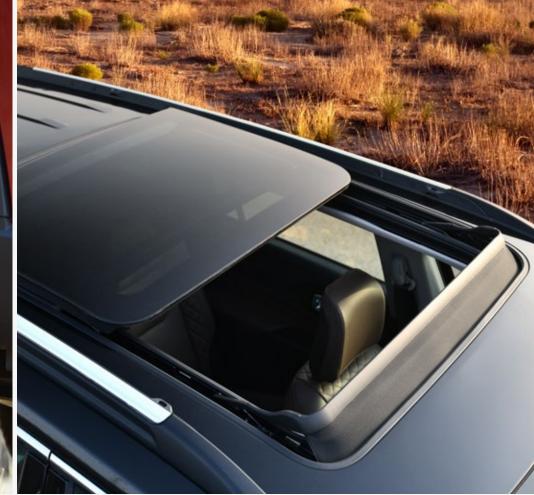

# DUAL-PANE SUNROOF WITH TWO TONE ROOF

Now, enjoy the scenic view on all your adventures.

The SUV sports a dual-pane sunroof with two-tone roof, for an impressive and sophisticated look, and a clear, unobstructed view on your drives.