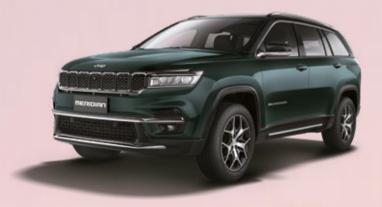

## **COLOUR OPTIONS**

The new Jeep Meridian is available in the following five stunning colours-

PEARL WHITE

MAGNESIO GREY

TECHNO METALLIC GREEN

VELVET RED