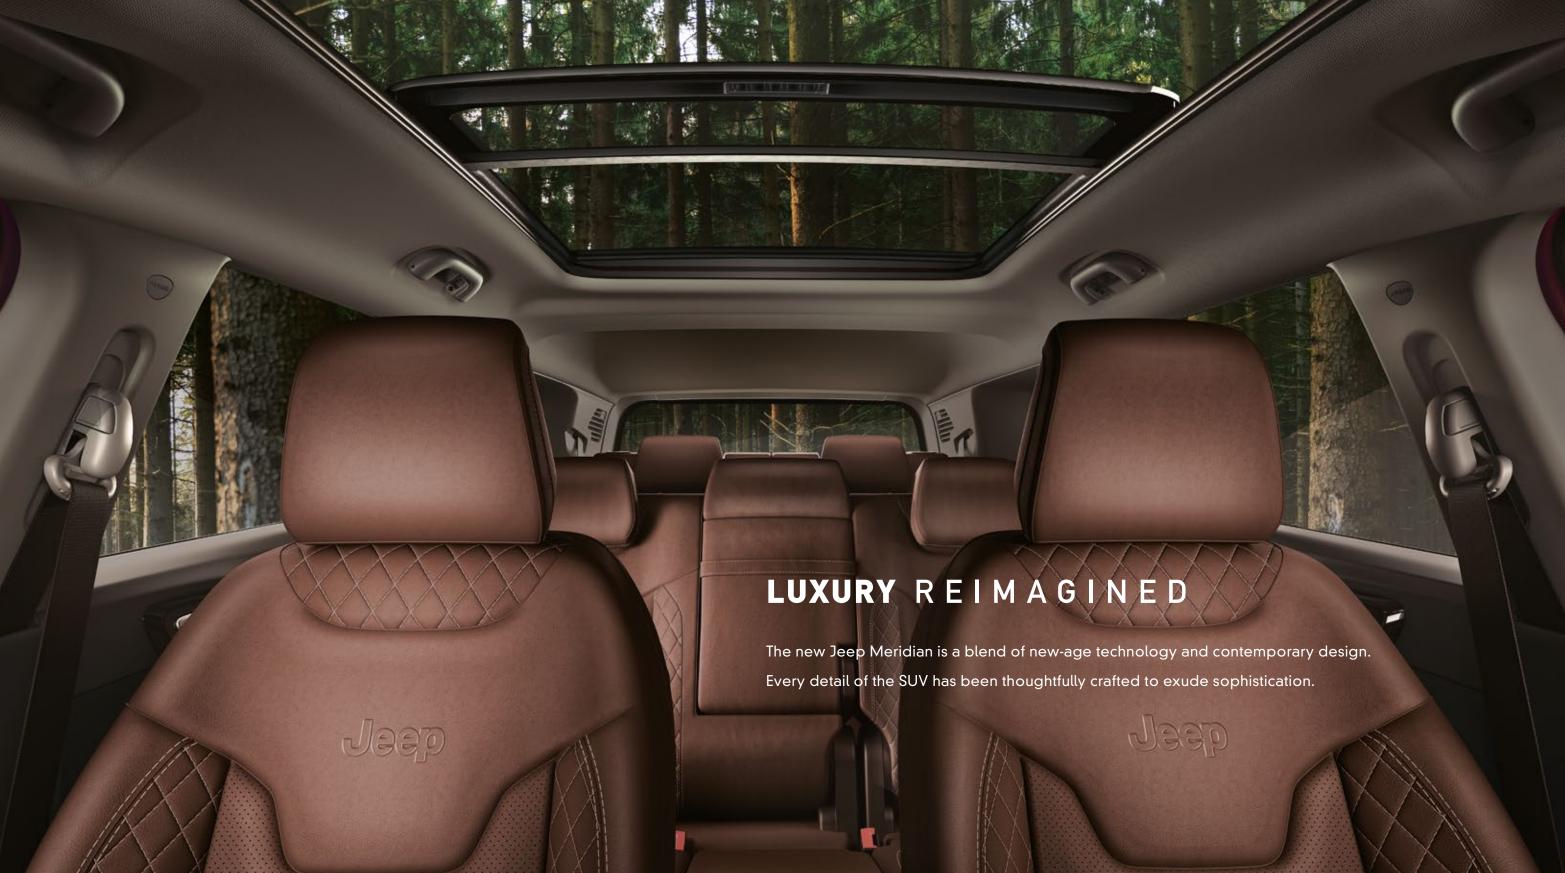

#### **BROWN LEATHER UPHOLSTERY**

The emperador brown leather interiors elevate the cabin space and give it a distinctly premium look, making every adventure feel luxurious.