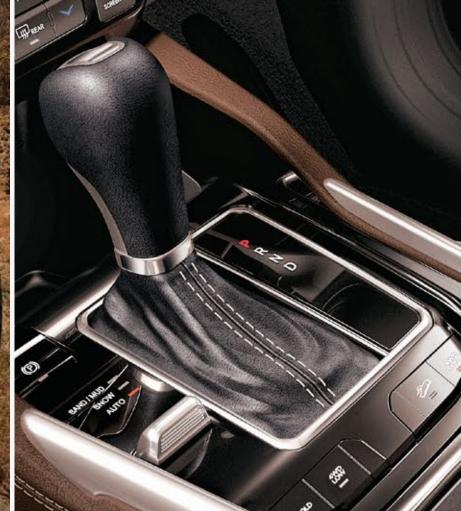

# JEEP 4X4 SYSTEM WITH SELEC-TERRAIN®

The Selec-Terrain traction management system in the new Jeep Meridian offers multiple terrain optimisation options, namely, Auto, Mud/Sand and Snow, allowing you to drive and conquer every terrain, just at the press of a button.