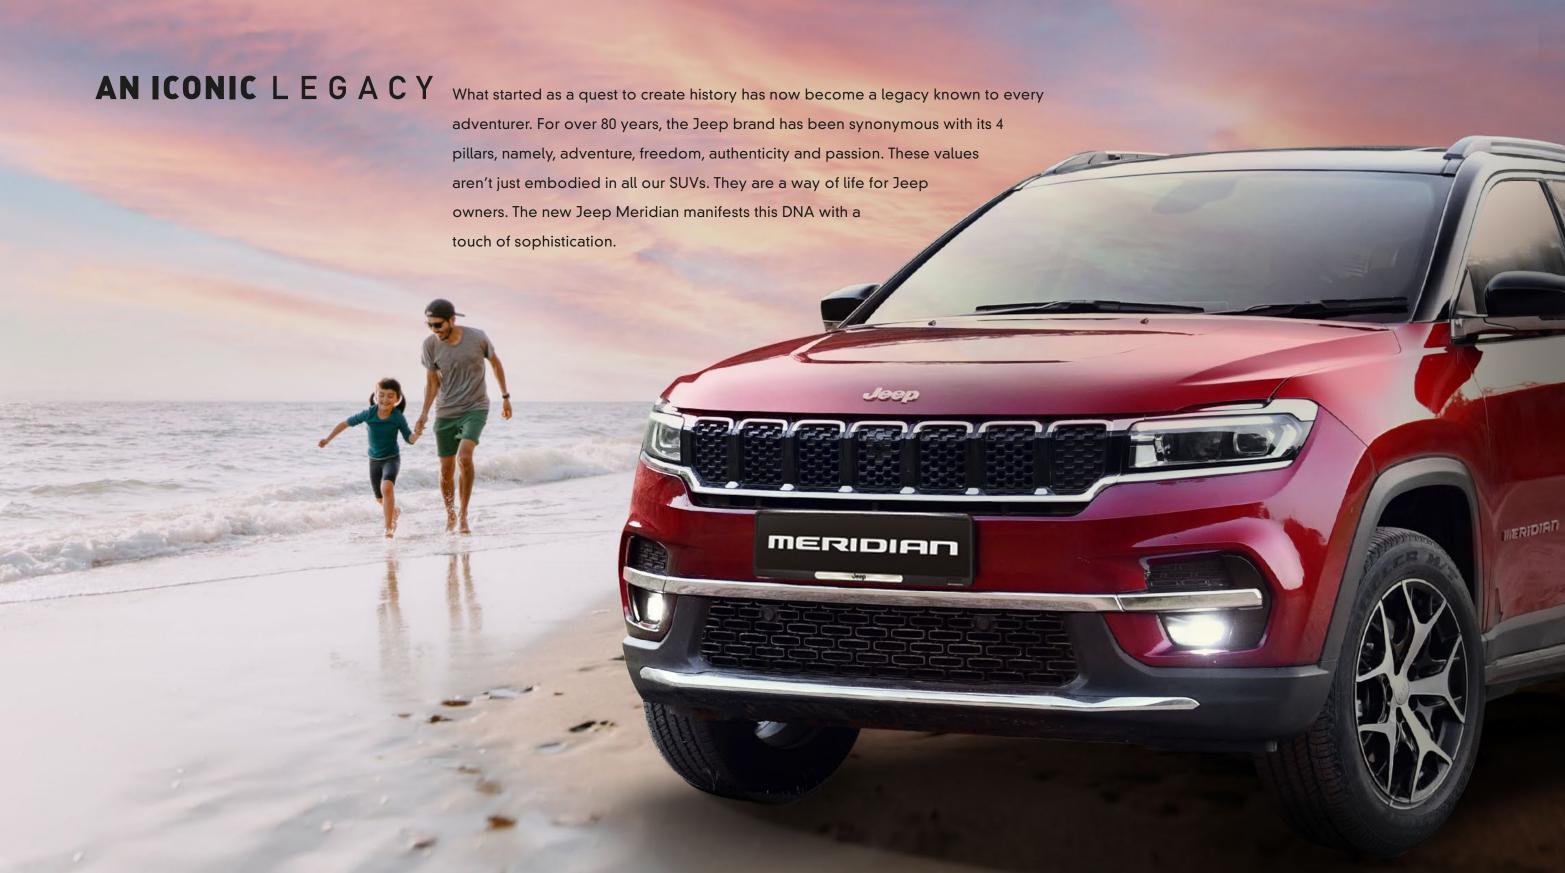

UNTAMED SOPHISTICATION

Jeep















# LED PROJECTOR HEADLAMPS WITH INTEGRATED DAYTIME RUNNING LAMPS

Light up your adventures in style with the LED Projector

Headlamps on the new Jeep Meridian. The integrated daytime running lamps accentuate the look of the SUV, ensuring its presence is noticed, even in bright daylight.

# DIAMOND-CUT DUAL TONE 45.72 CM (R18) ALLOY WHEELS

The diamond-cut design and glossy black paint on the 18-inch tyres of the new Jeep Meridian complement its sophisticated on-road presence.

# DUAL-PANE SUNROOF WITH TWO TONE ROOF

Now, enjoy the scenic view on all your adventures.

The SUV sports a dual-pane sunroof with two-tone roof, for an impressive and sophisticated look, and a clear, unobstructed view on your drives.









#### **BROWN LEATHER UPHOLSTERY**

The emperador brown leather