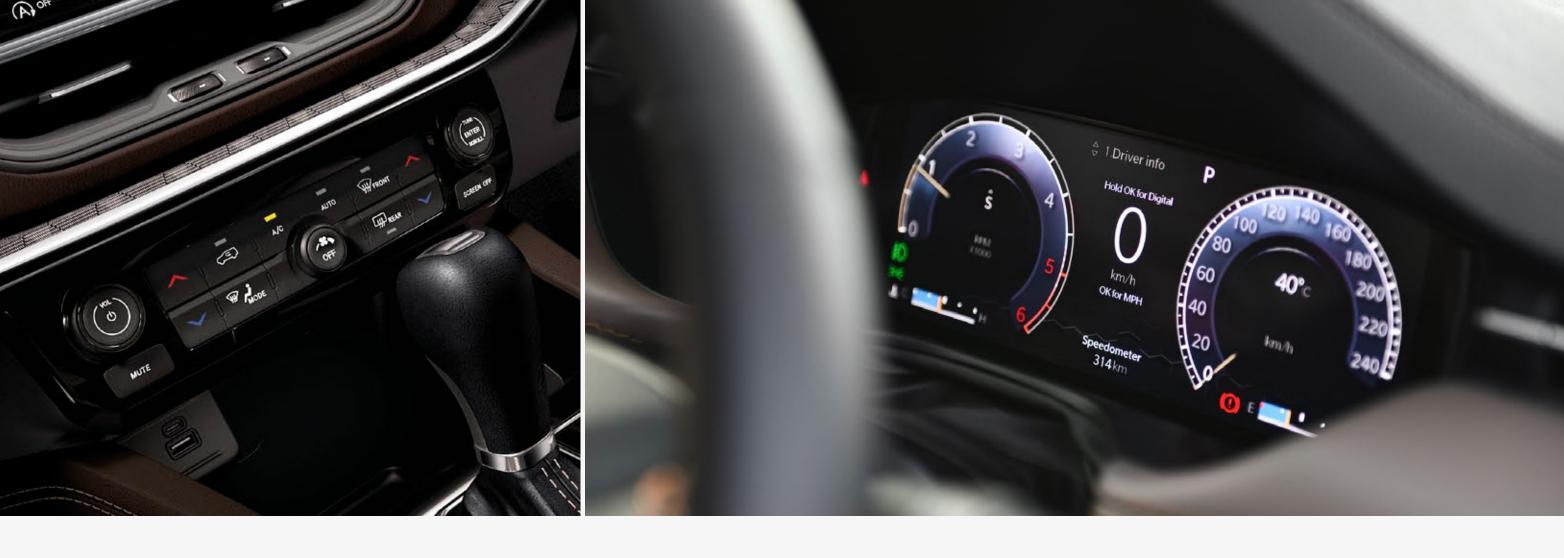

#### **DUAL ZONE AUTOMATIC CLIMATE CONTROL**

Dual zone automatic climate control regulates the airflow and temperature inside the cabin efficiently. It also allows you to create customised environments, keeping all passengers happy and comfortable in the new Jeep Meridian.

## 25.9 CM (10.2) DIGITAL INSTRUMENT CLUSTER

The 25.9 cm (10.2) digital instrument cluster can be customised to keep all the important details about your Jeep Meridian, right in front of your eyes.