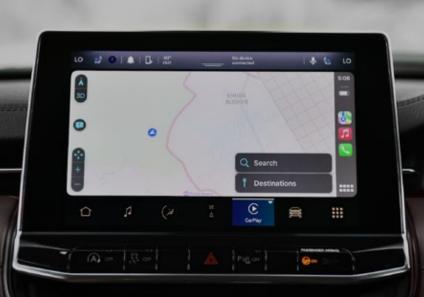

#### INTEGRATED NAVIGATION

Navigate through your adventures with ease in the new Jeep Meridian. The integrated navigation system in the SUV is ready to guide you on all your journeys.