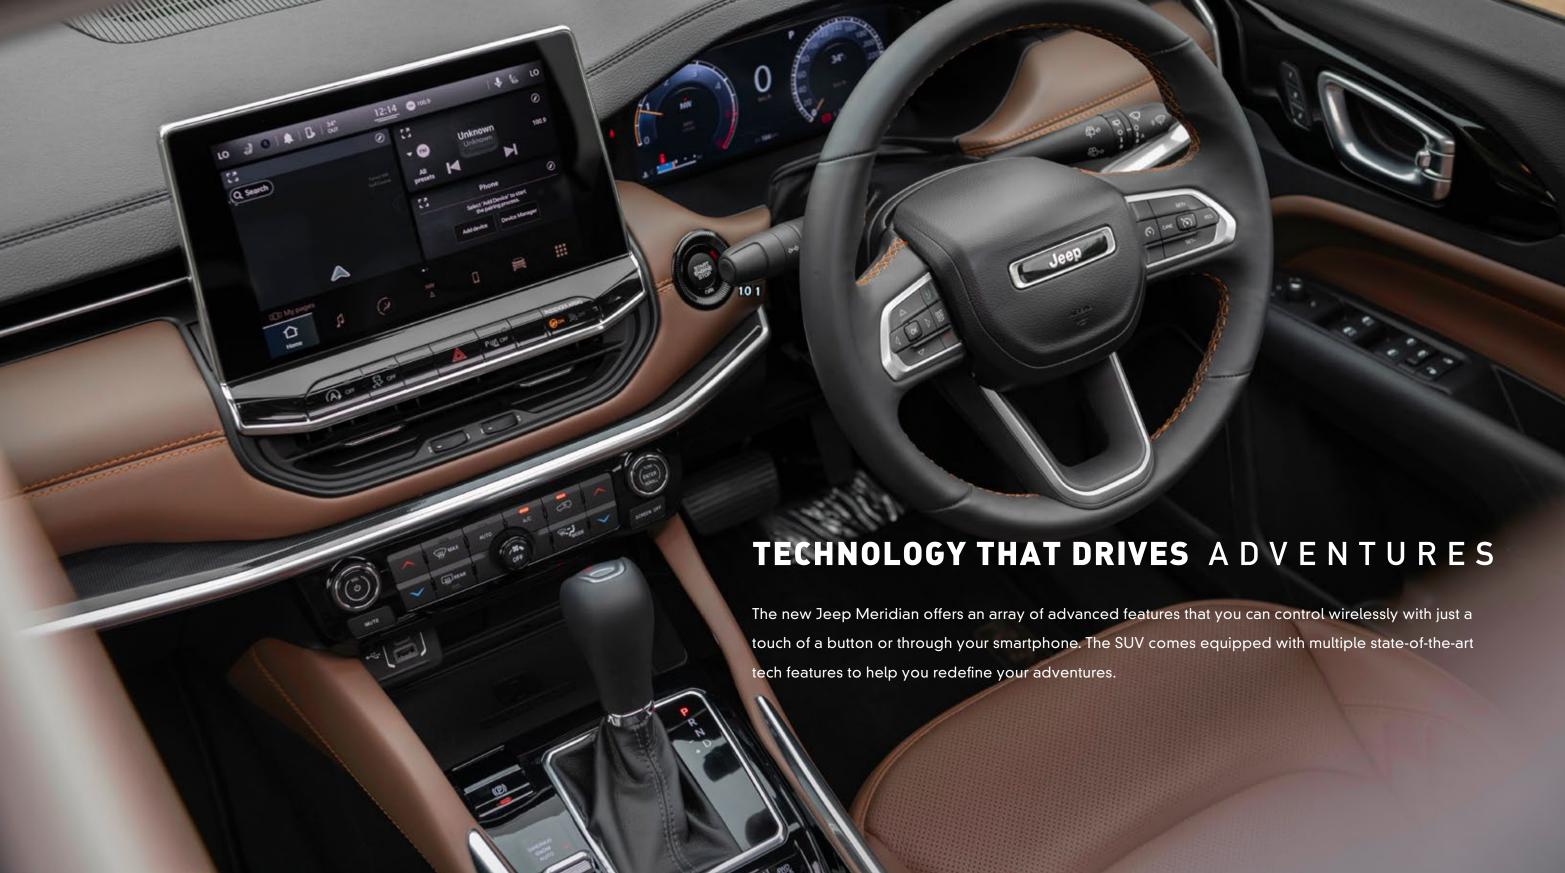

# 25.6 CM UCONNECT™ (10.1) SCREEN WITH ANDROID AUTO AND APPLE CAR PLAY

With a 25.6 cm (10.1) immersive touchscreen, the Uconnect Infotainment System in the new Jeep Meridian offers a variety of entertainment and communication services at your fingertips. The Uconnect system also features wireless Apple Carplay and Android Auto, for a seamless interactive experience. From your maps to your music and much more, you can now control your phone from here, wirelessly.

#### INTEGRATED NAVIGATION

Navigate through your adventures with ease in the new Jeep Meridian. The integrated navigation system in the SUV is ready to guide you on all your journeys.

#### INTEGRATED VOICE COMMANDS

With the integrated voice command in the new Jeep Meridian, controlling the radio, media options, phone calls and messages, climate control, and navigation, can all be done hands-free. Just give the voice command and the SUV will make it happen.