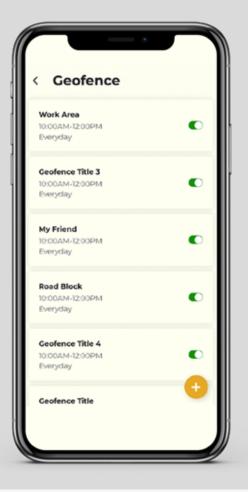

#### **LOCATION SERVICES**

Always know the whereabouts of your new Jeep Meridian with live GPS tracking and get notified if it crosses a certain point. It's almost as if your SUV never leaves your sight.