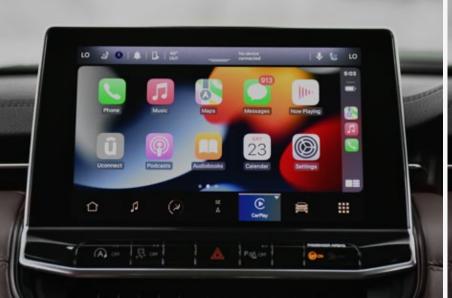

# 25.6 CM UCONNECT™ (10.1) SCREEN WITH ANDROID AUTO AND APPLE CAR PLAY

With a 25.6 cm (10.1) immersive touchscreen, the Uconnect Infotainment System in the new Jeep Meridian offers a variety of entertainment and communication services at your fingertips. The Uconnect system also features wireless Apple Carplay and Android Auto, for a seamless interactive experience. From your maps to your music and much more, you can now control your phone from here, wirelessly.