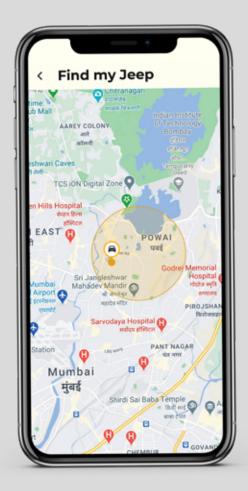

#### **LOCATION SERVICES**

Always know the whereabouts of your new Jeep Meridian with live GPS tracking and get notified if it crosses a certain point. It's almost as if your SUV never leaves your sight.