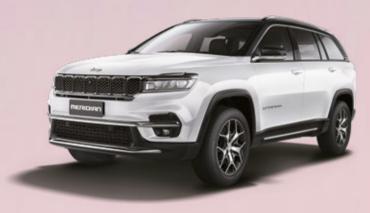

## **COLOUR OPTIONS**

The new Jeep Meridian is available in the following five stunning colours-

PEARL WHITE

MAGNESIO GREY

TECHNO METALLIC GREEN

VELVET RED