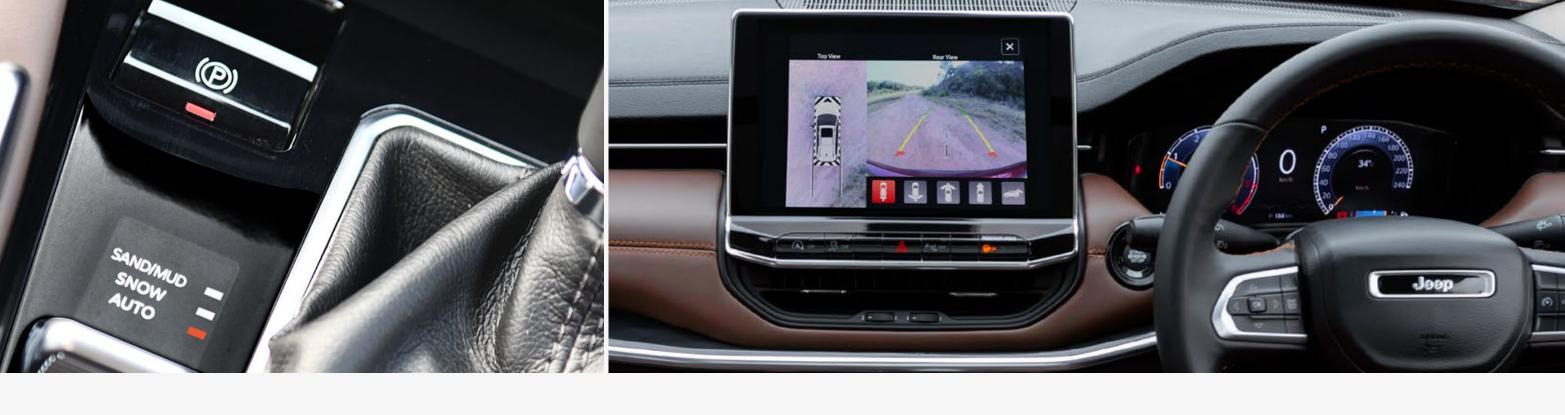

# JEEP 4X4 SYSTEM WITH SELEC-TERRAIN®

The Selec-Terrain traction management system in the new Jeep Meridian offers multiple terrain optimisation options, namely, Auto, Mud/Sand and Snow, allowing you to drive and conquer every terrain, just at the press of a button.

#### **ELECTRONIC PARKING BRAKE (EPB)**

The Electronic Parking Brake works in conjunction with the driver's actions. The automatic drive away release system disengages once the SUV is ready to drive. It also engages automatically in case the doors are not completely closed, the seatbelts are not buckled in, or in case the driver exits the vehicle without applying the parking brakes.

#### **360-DEGREE VIEW CAMERA**

The 360-degree camera in the new Jeep Meridian helps you navigate through jam-packed traffic and tight parking spots by giving you a bird's eye view of the vehicle. It enhances your driving experience by giving you complete situational awareness. The 360-degree camera also flags off previously hidden blind spots, either on the screen or through audio warnings.