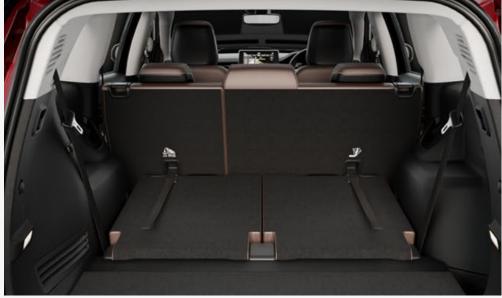

#### THIRD ROW SEAT - FOLD FLAT

Now, there's space for everything you need and more.

The third row seats fold flat, giving you extra space for your adventure gear.