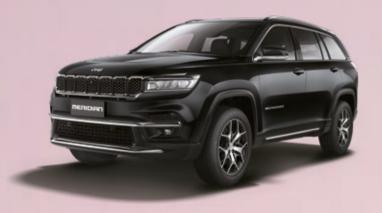

## **COLOUR OPTIONS**

The new Jeep Meridian is available in the following five stunning colours-

PEARL WHITE

MAGNESIO GREY

TECHNO METALLIC GREEN

VELVET RED