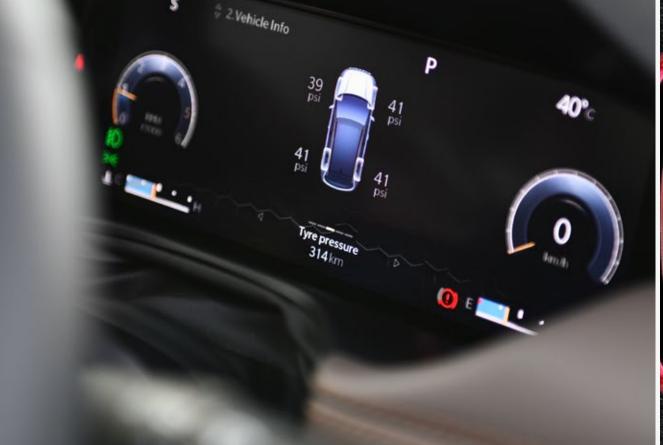

#### **TYRE PRESSURE MONITORING SYSTEM (TPMS)**

The Tyre Pressure Monitoring System displays the tyre pressure in the digital instrument cluster, keeping you informed of the pressure in each tyre and helping to prevent any surprises on your journeys.

## 25.9 CM (10.2) DIGITAL INSTRUMENT CLUSTER

The 25.9 cm (10.2) digital instrument cluster can be customised to keep all the important details about your Jeep Meridian, right in front of your eyes.