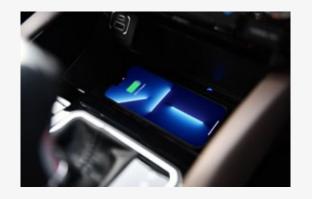

#### **WIRELESS CHARGING**

Now charge your smartphone without the hassle of wires. Simply place a compatible smartphone on the wireless charging pad to stay powered up on your adventures.