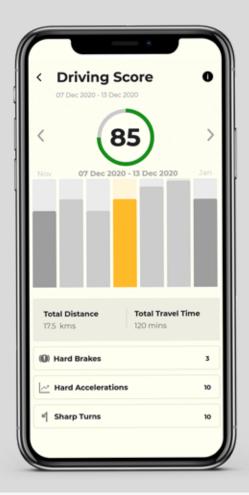

#### **DRIVER ANALYTICS**

You can now analyse how your Jeep Meridian is being driven, with information about hard stops, sharp turns, and sudden accelerations, letting you take precautions to avoid misuse or accidents. It even provides a weekly driver score to help improve your driving.