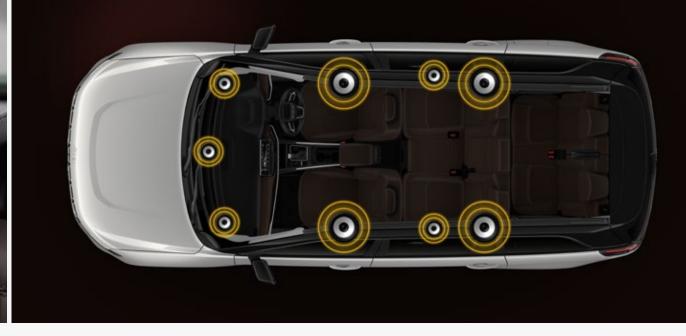

#### **NINE HIGH-PERFORMANCE ALPINE SPEAKERS**

The new Jeep Meridian features nine high-performance Alpine speakers with a high-power external amplifier, to get you grooving with your favourite beats on every journey. Now, you won't need to worry about a dull moment anywhere.