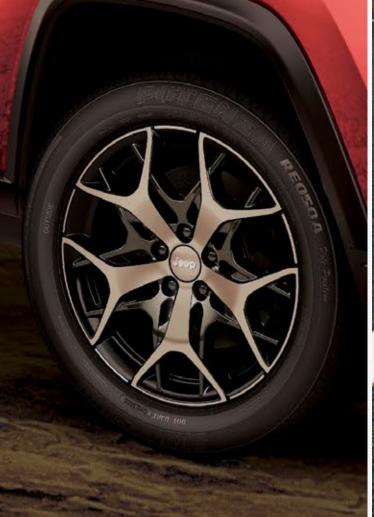

# DIAMOND-CUT DUAL TONE 45.72 CM (R18) ALLOY WHEELS

The diamond-cut design and glossy black paint on the 18-inch tyres of the new Jeep Meridian complement its sophisticated on-road presence.