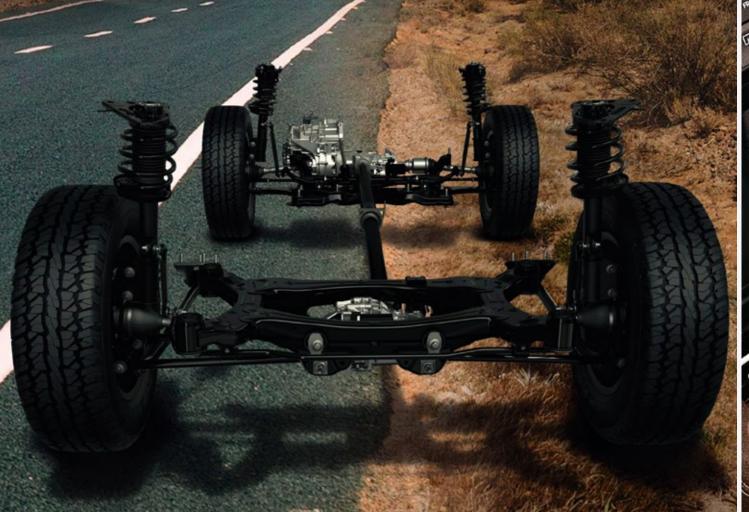

# JEEP 4X4 SYSTEM WITH SELEC-TERRAIN®

The Selec-Terrain traction management system in the new Jeep Meridian offers multiple terrain optimisation options, namely, Auto, Mud/Sand and Snow, allowing you to drive and conquer every terrain, just at the press of a button.