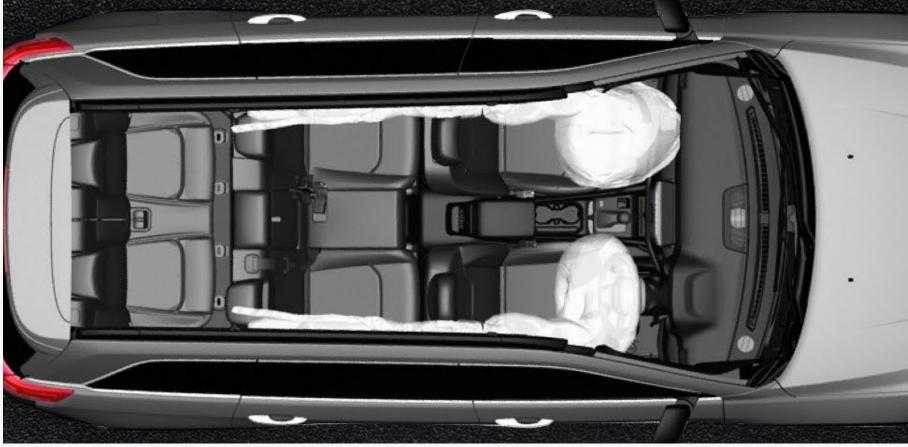

#### SIX AIRBAGS

The new Jeep Meridian features six airbags in the front and rear seats to keep you and your passengers protected in case of any mishaps.