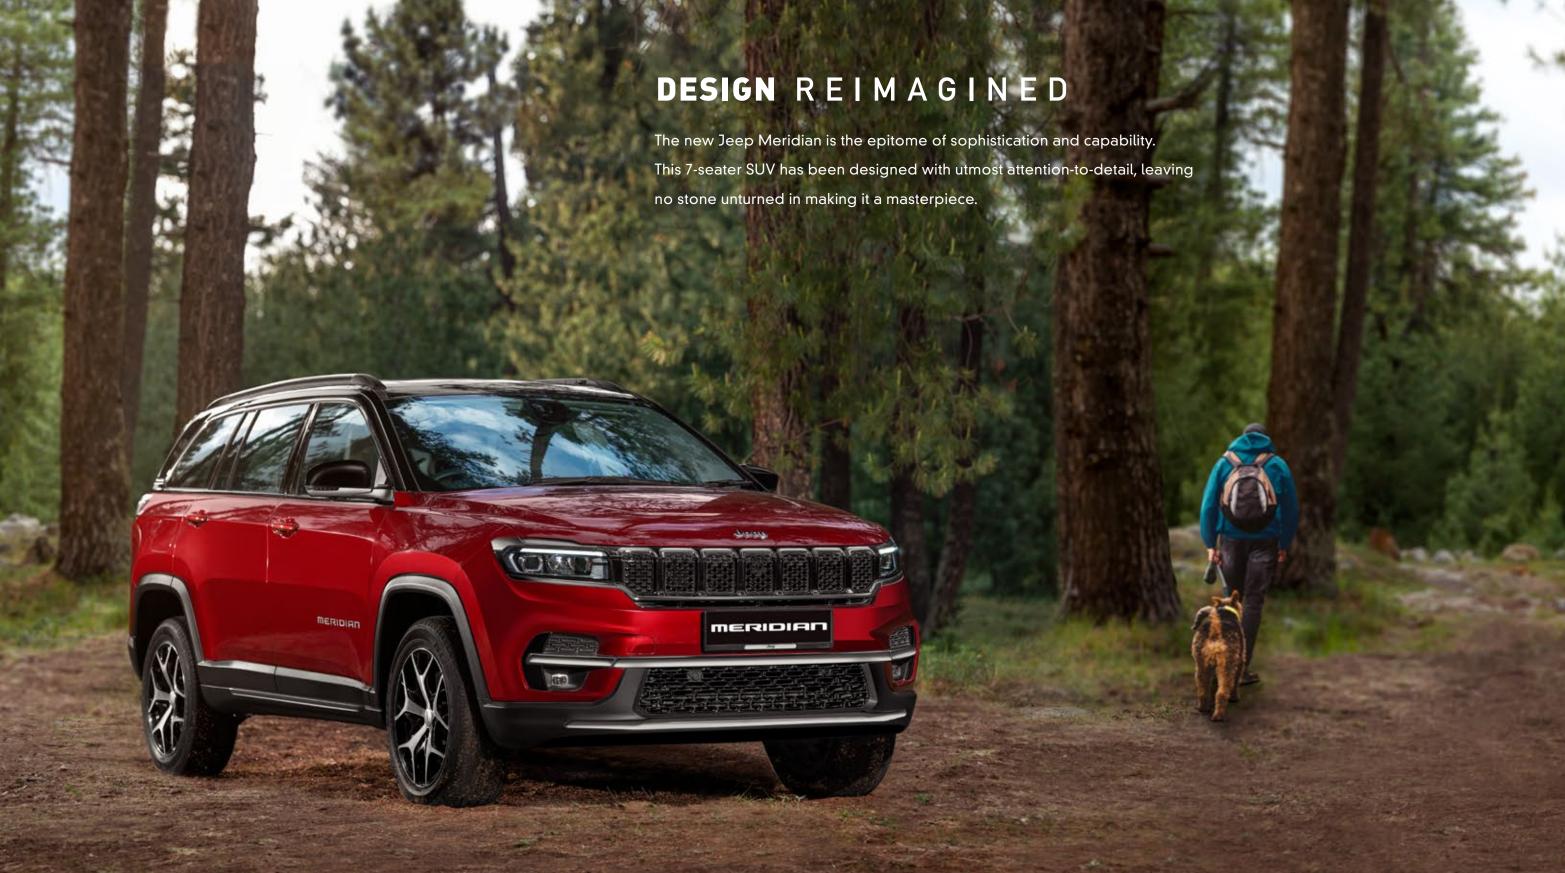

UNTAMED SOPHISTICATION

Jeep















# LED PROJECTOR HEADLAMPS WITH INTEGRATED DAYTIME RUNNING LAMPS

Light up your adventures in style with the LED Projector

Headlamps on the new Jeep Meridian. The integrated daytime running lamps accentuate the look of the SUV, ensuring its presence is noticed, even in bright daylight.

# DIAMOND-CUT DUAL TONE 45.72 CM (R18) ALLOY WHEELS

The diamond-cut design and glossy black paint on the 18-inch tyres of the new Jeep Meridian complement its sophisticated on-road presence.

# DUAL-PANE SUNROOF WITH TWO TONE ROOF

Now, enjoy the scenic view on all your adventures.

The SUV sports a dual-pane sunroof with two-tone roof, for an impressive and sophisticated look, and a clear, unobstructed view on your drives.









#### **BROWN LEATHER UPHOLSTERY**

The emperador brown leather i