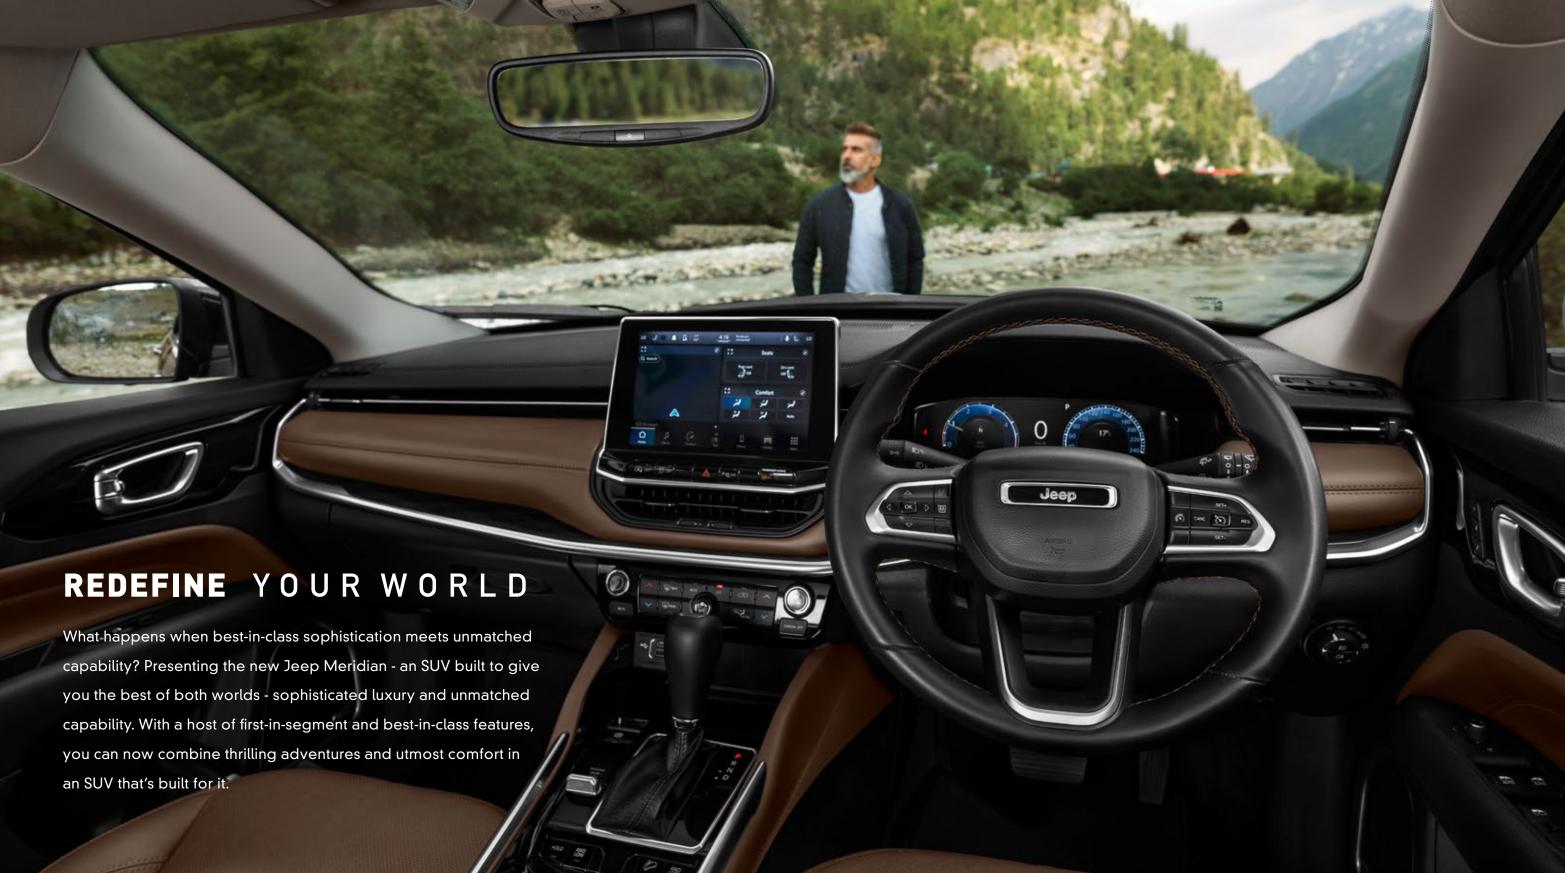

UNTAMED SOPHISTICATION

Jeep















# LED PROJECTOR HEADLAMPS WITH INTEGRATED DAYTIME RUNNING LAMPS

Light up your adventures in style with the LED Projector

Headlamps on the new Jeep Meridian. The integrated daytime running lamps accentuate the look of the SUV, ensuring its presence is noticed, even in bright daylight.

# DIAMOND-CUT DUAL TONE 45.72 CM (R18) ALLOY WHEELS

The diamond-cut design and glossy black paint on the 18-inch tyres of the new Jeep Meridian complement its sophisticated on-road presence.

# DUAL-PANE SUNROOF WITH TWO TONE ROOF

Now, enjoy the scenic view on all your adventures.

The SUV sports a dual-pane sunroof with two-tone roof, for an impressive and sophisticated look, and a clear, unobstructed view on your drives.









#### **BROWN LEATHER UPHOLSTERY**

The emperador brown leath