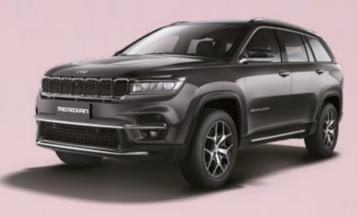

## **COLOUR OPTIONS**

The new Jeep Meridian is available in the following five stunning colours-

PEARL WHITE

MAGNESIO GREY

TECHNO METALLIC GREEN

VELVET RED