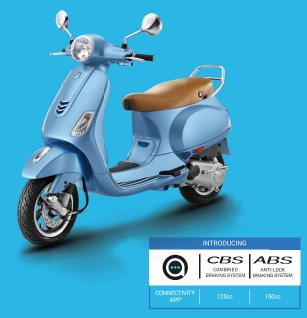

## FEATURES - VESPA ZX

125 Model

CBS
COMBINED
BRAKING SYSTEM

The newest member to the family comes in an exciting design to complement its sleek cast. Safe and Stylish, it's equipped with disc brakes and tubeless tyres to enhance your riding experience like.

The special edition Vespa Elegante symbolises Piaggio's ownership of the premium scooter segment with its classy yet modern design.

CBS ABS