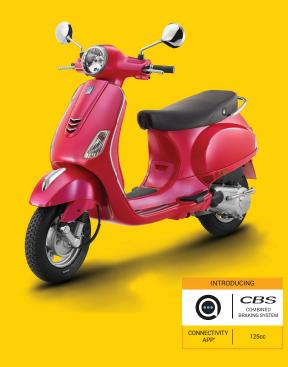

# FEATURES - VESPA SXL

### 125 / 150 Model

SXL

From the roaring 60s, comes a spark of energy and youth. Responsive and technological advancement gives it unmatched reliability, making it an absolute pleasure to ride. The distinctive rectangular headlight that lends an aggressive style to the Vespa SXL.