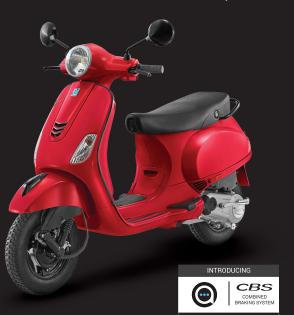

## FEATURES - VESPA ZX

125 Model

CBS
COMBINED
BRAKING SYSTEM

The newest member to the family comes in an exciting design to complement its sleek cast. Safe and Stylish, it's equipped with disc brakes and tubeless tyres to enhance your riding experience like.