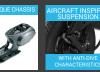

# Vespa

| TECHNOLOGY AND POWER     |                                                                                                                                                                                                                                                                                                                                                                                                         |
|--------------------------|---------------------------------------------------------------------------------------------------------------------------------------------------------------------------------------------------------------------------------------------------------------------------------------------------------------------------------------------------------------------------------------------------------|
| Engine                   | 150cc Engine Power 7.4 kW @ 6750 rpm and Torque 10.9Nm @ 5000 rpm. 3 Valve, Aluminium Cylinder Head, Overhead Cam And Roller Rocker Arm, Map Sensing and Variable Spark Timing Management.  Also available in 125cc Engine Power 7.1 kW @ 7250 rpm and Torque 9.9Nm @ 6250 rpm. 3 Valve, Aluminium Cylinder Head, Overhead Cam and Roller Rocker Arm, MAP Sensing and Variable Spark Timing Management. |
| Transmission             | Continuous Variable Transmission.                                                                                                                                                                                                                                                                                                                                                                       |
| <b>Body Construction</b> | Monocoque Full-Steel Body Construction. Overall Dimensions (LxBxH) - 1770 x 690 x 1140.                                                                                                                                                                                                                                                                                                                 |
| Suspension               | Aircraft derived single side arm Front Suspension with Anti-Dive characteristics. Rear suspension with Dual-Effect Hydraulic Shock Absorber.                                                                                                                                                                                                                                                            |
| Electricals              | 3 - Phase Electrical System and auto ignition.                                                                                                                                                                                                                                                                                                                                                          |
| SAFETY                   |                                                                                                                                                                                                                                                                                                                                                                                                         |
| Brakes                   | For SXL and VXL : 200 mm Ventilated Front Disc Brake and 140 mm Rear Drum Brake. For LX and Notte : 150 mm Front Drum Brake and 140 mm Rear Drum Brake.                                                                                                                                                                                                                                                 |
| Tyres                    | For SXL and VXL : Broader Tubeless Tyres With Front Tyre Size 110/70-11" and Rear Tyre Size 120/70-10". For LX and Notte : Broader Tube Tyres With Front and Rear Tyre Size 90/100-10".                                                                                                                                                                                                                 |
| Stability                | Link spring mechanism between engine and frame provide amazing balance by balancing of mechanical trail and the stabilizing torque which offers low speed balance, accurate steering and high speed stability.                                                                                                                                                                                          |
| CBS                      | Combined Braking System introduced in 125cc models.                                                                                                                                                                                                                                                                                                                                                     |
| ABS                      | Anti-Lock Braking System introduced in 150cc models.                                                                                                                                                                                                                                                                                                                                                    |
| Connectivity             | Optional                                                                                                                                                                                                                                                                                                                                                                                                |