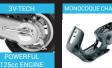

# Vespa

| TECHNOLOGY AND POWER     |                                                                                                                                                                                                                                                                                                                                                                                                         |
|--------------------------|---------------------------------------------------------------------------------------------------------------------------------------------------------------------------------------------------------------------------------------------------------------------------------------------------------------------------------------------------------------------------------------------------------|
| Engine                   | 150cc Engine Power 7.4 kW @ 6750 rpm and Torque 10.9Nm @ 5000 rpm. 3 Valve, Aluminium Cylinder Head, Overhead Cam And Roller Rocker Arm, Map Sensing and Variable Spark Timing Management.  Also available in 125cc Engine Power 7.1 kW @ 7250 rpm and Torque 9.9Nm @ 6250 rpm. 3 Valve, Aluminium Cylinder Head, Overhead Cam and Roller Rocker Arm, MAP Sensing and Variable Spark Timing Management. |
| Transmission             | Continuous Variable Transmission.                                                                                                                                                                                                                                                                                                                                                                       |
| <b>Body Construction</b> | Monocoque Full-Steel Body Construction. Overall Dimensions (LxBxH) - 1770 x 690 x 1140.                                                                                                                                                                                                                                                                                                                 |
| Suspension               | Aircraft derived single side arm Front Suspension with Anti-Dive characteristics. Rear suspension with Dual-Effect Hydraulic Shock Absorber.                                                                                                                                                                                                                                                            |
| Electricals              | 3 - Phase Electrical System and auto ignition.                                                                                                                                                                                                                                                                                                                                                          |
| SAFETY                   |                                                                                                                                                                                                                                                                                                                                                                                                         |
| Brakes                   | For SXL and VXL : 200 mm Ventilated Front Disc Brake and 140 mm Rear Drum Brake. For LX and Notte : 150 mm Front Drum Brake and 140 mm Rear Drum Brake.                                                                                                                                                                                                                                                 |
| Tyres                    | For SXL and VXL : Broader Tubeless Tyres With Front Tyre Size 110/70-11" and Rear Tyre Size 120/70-10". For LX and Notte : Broader Tube Tyres With Front and Rear Tyre Size 90/100-10".                                                                                                                                                                                                                 |
| Stability                | Link spring mechanism between engine and frame provide amazing balance by balancing of mechanical trail and the stabilizing torque which offers low speed balance, accurate steering and high speed stability.                                                                                                                                                                                          |
| CBS                      | Combined Braking System introduced in 125cc models.                                                                                                                                                                                                                                                                                                                                                     |
| ABS                      | Anti-Lock Braking System introduced in 150cc models.                                                                                                                                                                                                                                                                                                                                                    |
| Connectivity             | Optional                                                                                                                                                                                                                                                                                                                                                                                                |