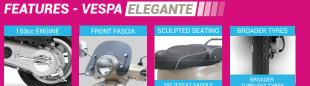

## **ELEGANTE**

Inspired by the beaches of Italy, the Vespa Elegante 150cc Special Edition, comes with colour coordinated twin leather-finish seats, tinted flyscreen and an exclusive 'Elegante Badge'. Elegante with various accessories available.

The special edition Vespa Elegante symbolises Piaggio's ownership of the premium scooter segment with its classy yet modern design.

CBS ABS