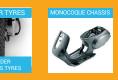

# Vespa

| TECHNOLOGY AND POWER     |                                                                                                                                                                                                                                                                                                                                                                                                         |
|--------------------------|---------------------------------------------------------------------------------------------------------------------------------------------------------------------------------------------------------------------------------------------------------------------------------------------------------------------------------------------------------------------------------------------------------|
| Engine                   | 150cc Engine Power 7.4 kW @ 6750 rpm and Torque 10.9Nm @ 5000 rpm. 3 Valve, Aluminium Cylinder Head, Overhead Cam And Roller Rocker Arm, Map Sensing and Variable Spark Timing Management.  Also available in 125cc Engine Power 7.1 kW @ 7250 rpm and Torque 9.9Nm @ 6250 rpm. 3 Valve, Aluminium Cylinder Head, Overhead Cam and Roller Rocker Arm, MAP Sensing and Variable Spark Timing Management. |
| Transmission             | Continuous Variable Transmission.                                                                                                                                                                                                                                                                                                                                                                       |
| <b>Body Construction</b> | Monocoque Full-Steel Body Construction. Overall Dimensions (LxBxH) - 1770 x 690 x 1140.                                                                                                                                                                                                                                                                                                                 |
| Suspension               | Aircraft derived single side arm Front Suspension with Anti-Dive characteristics. Rear suspension with Dual-Effect Hydraulic Shock Absorber.                                                                                                                                                                                                                                                            |
| Electricals              | 3 - Phase Electrical System and auto ignition.                                                                                                                                                                                                                                                                                                                                                          |
| SAFETY                   |                                                                                                                                                                                                                                                                                                                                                                                                         |
| Brakes                   | For SXL and VXL : 200 mm Ventilated Front Disc Brake and 140 mm Rear Drum Brake. For LX and Notte : 150 mm Front Drum Brake and 140 mm Rear Drum Brake.                                                                                                                                                                                                                                                 |
| Tyres                    | For SXL and VXL : Broader Tubeless Tyres With Front Tyre Size 110/70-11" and Rear Tyre Size 120/70-10". For LX and Notte : Broader Tube Tyres With Front and Rear Tyre Size 90/100-10".                                                                                                                                                                                                                 |
| Stability                | Link spring mechanism between engine and frame provide amazing balance by balancing of mechanical trail and the stabilizing torque which offers low speed balance, accurate steering and high speed stability.                                                                                                                                                                                          |
| CBS                      | Combined Braking System introduced in 125cc models.                                                                                                                                                                                                                                                                                                                                                     |
| ABS                      | Anti-Lock Braking System introduced in 150cc models.                                                                                                                                                                                                                                                                                                                                                    |
| Connectivity             | Optional                                                                                                                                                                                                                                                                                                                                                                                                |