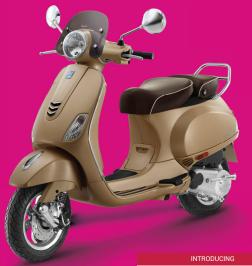

## **ELEGANTE**

Inspired by the beaches of Italy, the Vespa Elegante 150cc Special Edition, comes with colour coordinated twin leather-finish seats, tinted flyscreen and an exclusive 'Elegante Badge'. Elegante with various accessories available.

The special edition Vespa Elegante symbolises Piaggio's ownership of the premium scooter segment with its classy yet modern design.

CBS ABS