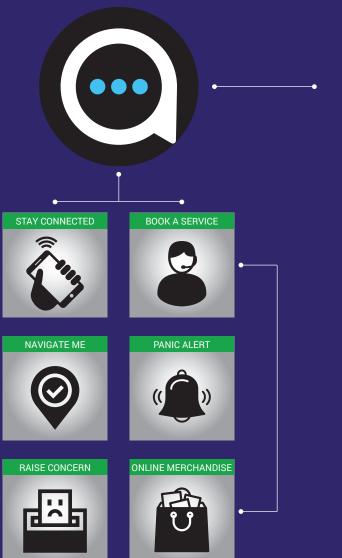

besides being a means of transport.

It embodies the approach to a spontaneous and young life typical of Vespa, that leads you to do everything that crosses your mind but in the Vespa way- with elegance, joy, style and healthy fun. Because if you have a Vespa, you can be yourself without thinking too much, just get on and go wherever you want, when you want. Do you feel it's the right moment? Off you go!

Vespa is the coolest way to make the most of your journeys because it is the vehicle that takes you to new and fascinating experiences that always give you something more. More than you expect, more than you think you know, more than you are used to living.

Now more than ever, be Vespa in everything you do.

# FOR THE FIRST TIME, AN APP THAT CONNECTS YOUR PHONE TO YOUR VESPA (OPTIONAL)





## **VXL**

The protagonist of cultural and social revolutions. In this digital and social era, a world without barriers, it speaks as an icon of unique design and values. The flagship. The legend. The Vespa



### FEATURES - VESPA VXL











## 125cc / 150cc Model















# FEATURES - VESPA SXL









### 125 / 150 Model



SXL

From the roaring 60s, comes a spark of energy and youth. Responsive and technological advancement gives it unmatched reliability, making it an absolute pleasure to ride. The distinctive rectangular headlight that lends an aggressive style to the Vespa SXL.

A modern rendition of the original Italian scooter, the Vespa LX is the entry-level model with a 125cc engine and features round headlights, curvy body panels and a slightly forward leaning sta