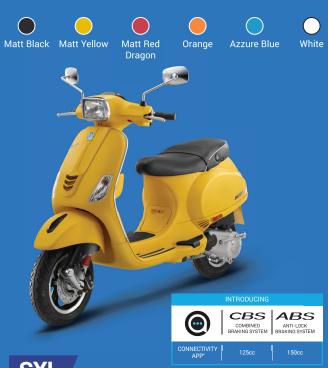

# FEATURES - VESPA SXL

### 125 / 150 Model

SXL

From the roaring 60s, comes a spark of energy and youth. Responsive and technological advancement gives it unmatched reliability, making it an absolute pleasure to ride. The distinctive rectangular headlight that lends an aggressive style to the Vespa SXL.