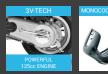

# Vespa

| TECHNOLOGY AND POWER     |                                                                                                                                                                                                                                                                                                                                                                                                         |
|--------------------------|---------------------------------------------------------------------------------------------------------------------------------------------------------------------------------------------------------------------------------------------------------------------------------------------------------------------------------------------------------------------------------------------------------|
| Engine                   | 150cc Engine Power 7.4 kW @ 6750 rpm and Torque 10.9Nm @ 5000 rpm. 3 Valve, Aluminium Cylinder Head, Overhead Cam And Roller Rocker Arm, Map Sensing and Variable Spark Timing Management.  Also available in 125cc Engine Power 7.1 kW @ 7250 rpm and Torque 9.9Nm @ 6250 rpm. 3 Valve, Aluminium Cylinder Head, Overhead Cam and Roller Rocker Arm, MAP Sensing and Variable Spark Timing Management. |
| Transmission             | Continuous Variable Transmission.                                                                                                                                                                                                                                                                                                                                                                       |
| <b>Body Construction</b> | Monocoque Full-Steel Body Construction. Overall Dimensions (LxBxH) - 1770 x 690 x 1140.                                                                                                                                                                                                                                                                                                                 |
| Suspension               | Aircraft derived single side arm Front Suspension with Anti-Dive characteristics. Rear suspension with Dual-Effect Hydraulic Shock Absorber.                                                                                                                                                                                                                                                            |
| Electricals              | 3 - Phase Electrical System and auto ignition.                                                                                                                                                                                                                                                                                                                                                          |
| SAFETY                   |                                                                                                                                                                                                                                                                                                                                                                                                         |
| Brakes                   | For SXL and VXL : 200 mm Ventilated Front Disc Brake and 140 mm Rear Drum Brake. For LX and Notte : 150 mm Front Drum Brake and 140 mm Rear Drum Brake.                                                                                                                                                                                                                                                 |
| Tyres                    | For SXL and VXL : Broader Tubeless Tyres With Front Tyre Size 110/70-11" and Rear Tyre Size 120/70-10". For LX and Notte : Broader Tube Tyres With Front and Rear Tyre Size 90/100-10".                                                                                                                                                                                                                 |
| Stability                | Link spring mechanism between engine and frame provide amazing balance by balancing of mechanical trail and the stabilizing torque which offers low speed balance, accurate steering and high speed stability.                                                                                                                                                                                          |
| CBS                      | Combined Braking System introduced in 125cc models.                                                                                                                                                                                                                                                                                                                                                     |
| ABS                      | Anti-Lock Braking System introduced in 150cc models.                                                                                                                                                                                                                                                                                                                                                    |
| Connectivity             | Optional                                                                                                                                                                                                                                                                                                                                                                                                |