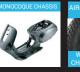

# Vespa

| TECHNOLOGY AND POWER     |                                                                                                                                                                                                                                                                                                                                                                                                         |
|--------------------------|---------------------------------------------------------------------------------------------------------------------------------------------------------------------------------------------------------------------------------------------------------------------------------------------------------------------------------------------------------------------------------------------------------|
| Engine                   | 150cc Engine Power 7.4 kW @ 6750 rpm and Torque 10.9Nm @ 5000 rpm. 3 Valve, Aluminium Cylinder Head, Overhead Cam And Roller Rocker Arm, Map Sensing and Variable Spark Timing Management.  Also available in 125cc Engine Power 7.1 kW @ 7250 rpm and Torque 9.9Nm @ 6250 rpm. 3 Valve, Aluminium Cylinder Head, Overhead Cam and Roller Rocker Arm, MAP Sensing and Variable Spark Timing Management. |
| Transmission             | Continuous Variable Transmission.                                                                                                                                                                                                                                                                                                                                                                       |
| <b>Body Construction</b> | Monocoque Full-Steel Body Construction. Overall Dimensions (LxBxH) - 1770 x 690 x 1140.                                                                                                                                                                                                                                                                                                                 |
| Suspension               | Aircraft derived single side arm Front Suspension with Anti-Dive characteristics. Rear suspension with Dual-Effect Hydraulic Shock Absorber.                                                                                                                                                                                                                                                            |
| Electricals              | 3 - Phase Electrical System and auto ignition.                                                                                                                                                                                                                                                                                                                                                          |
| SAFETY                   |                                                                                                                                                                                                                                                                                                                                                                                                         |
| Brakes                   | For SXL and VXL : 200 mm Ventilated Front Disc Brake and 140 mm Rear Drum Brake. For LX and Notte : 150 mm Front Drum Brake and 140 mm Rear Drum Brake.                                                                                                                                                                                                                                                 |
| Tyres                    | For SXL and VXL : Broader Tubeless Tyres With Front Tyre Size 110/70-11" and Rear Tyre Size 120/70-10". For LX and Notte : Broader Tube Tyres With Front and Rear Tyre Size 90/100-10".                                                                                                                                                                                                                 |
| Stability                | Link spring mechanism between engine and frame provide amazing balance by balancing of mechanical trail and the stabilizing torque which offers low speed balance, accurate steering and high speed stability.                                                                                                                                                                                          |
| CBS                      | Combined Braking System introduced in 125cc models.                                                                                                                                                                                                                                                                                                                                                     |
| ABS                      | Anti-Lock Braking System introduced in 150cc models.                                                                                                                                                                                                                                                                                                                                                    |
| Connectivity             | Optional                                                                                                                                                                                                                                                                                                                                                                                                |