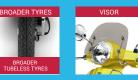

# Vespa

| TECHNOLOGY AND POWER     |                                                                                                                                                                                                                                                                                                                                                                                                         |
|--------------------------|---------------------------------------------------------------------------------------------------------------------------------------------------------------------------------------------------------------------------------------------------------------------------------------------------------------------------------------------------------------------------------------------------------|
| Engine                   | 150cc Engine Power 7.4 kW @ 6750 rpm and Torque 10.9Nm @ 5000 rpm. 3 Valve, Aluminium Cylinder Head, Overhead Cam And Roller Rocker Arm, Map Sensing and Variable Spark Timing Management.  Also available in 125cc Engine Power 7.1 kW @ 7250 rpm and Torque 9.9Nm @ 6250 rpm. 3 Valve, Aluminium Cylinder Head, Overhead Cam and Roller Rocker Arm, MAP Sensing and Variable Spark Timing Management. |
| Transmission             | Continuous Variable Transmission.                                                                                                                                                                                                                                                                                                                                                                       |
| <b>Body Construction</b> | Monocoque Full-Steel Body Construction. Overall Dimensions (LxBxH) - 1770 x 690 x 1140.                                                                                                                                                                                                                                                                                                                 |
| Suspension               | Aircraft derived single side arm Front Suspension with Anti-Dive characteristics. Rear suspension with Dual-Effect Hydraulic Shock Absorber.                                                                                                                                                                                                                                                            |
| Electricals              | 3 - Phase Electrical System and auto ignition.                                                                                                                                                                                                                                                                                                                                                          |
| SAFETY                   |                                                                                                                                                                                                                                                                                                                                                                                                         |
| Brakes                   | For SXL and VXL : 200 mm Ventilated Front Disc Brake and 140 mm Rear Drum Brake. For LX and Notte : 150 mm Front Drum Brake and 140 mm Rear Drum Brake.                                                                                                                                                                                                                                                 |
| Tyres                    | For SXL and VXL : Broader Tubeless Tyres With Front Tyre Size 110/70-11" and Rear Tyre Size 120/70-10". For LX and Notte : Broader Tube Tyres With Front and Rear Tyre Size 90/100-10".                                                                                                                                                                                                                 |
| Stability                | Link spring mechanism between engine and frame provide amazing balance by balancing of mechanical trail and the stabilizing torque which offers low speed balance, accurate steering and high speed stability.                                                                                                                                                                                          |
| CBS                      | Combined Braking System introduced in 125cc models.                                                                                                                                                                                                                                                                                                                                                     |
| ABS                      | Anti-Lock Braking System introduced in 150cc models.                                                                                                                                                                                                                                                                                                                                                    |
| Connectivity             | Optional                                                                                                                                                                                                                                                                                                                                                                                                |