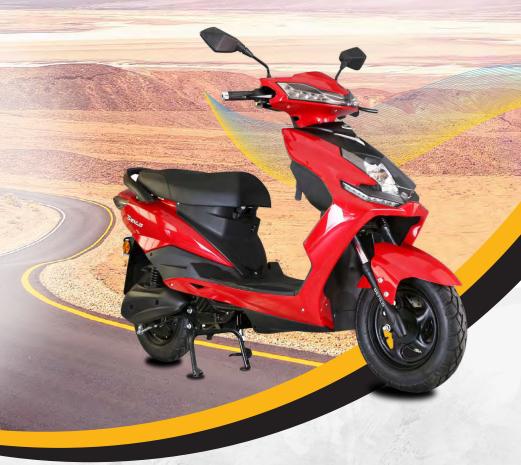

## FALCON

## **SPECIAL FEATURES**

- SMART KEY
- **PUSH START & STOP BUTTON**
- **SMART BREAKDOWN MAINTENANCE SYSTEM**
- SMART DIGITAL METER
- SMART PARKING ASSISTANCE
- INTEGRATED LOCKING SYSTEM
- REGENERATIVE BRAKING SYSTEM
- **MOBILE CHARGING POINT**
- ANTI-THEFT ALARM.
- AVAILABLE WITH DRL'S HEADLAMP

**CHOOSE FROM** 

TUBLESS TYRES & TELESCOPIC SUSPENSION

KEYLESS START BY PRESSING THE POWER BUTTON 2 TIMES.

LARGE DIGITAL SPEEDOMETER, EASY TO READ EACH & EVERY INFO EVEN IN DAYLIGHT CONDITION.

LED BRAKE LIGHT AND TURN SIGNALS ARE VERY NEATLY PLACED TOGETHER IN LIGHT SMOKE TINTED GLASS.