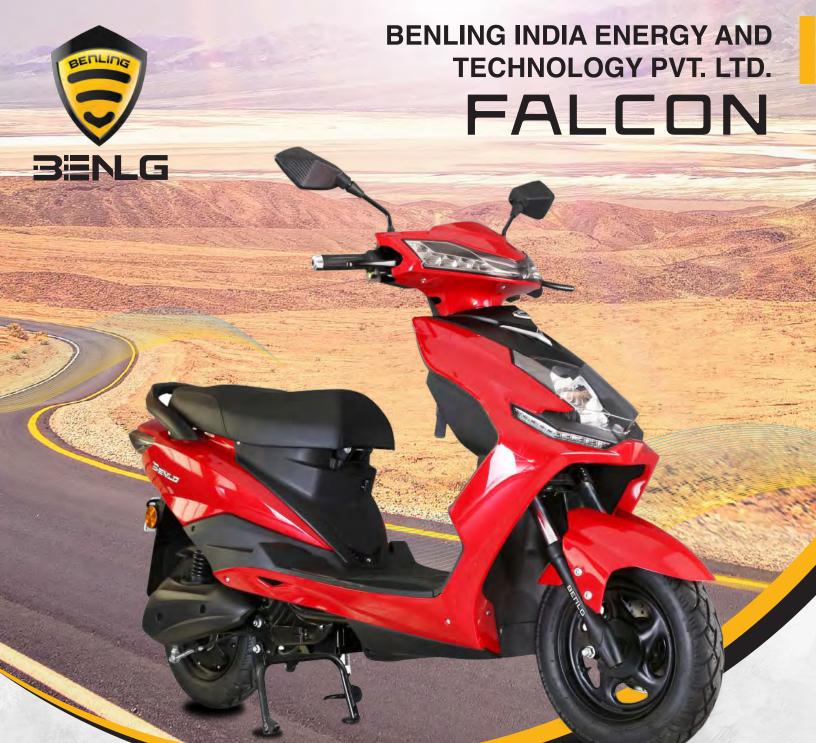

## **BENLING INDIA ENERGY AND TECHNOLOGY PVT. LTD.**

## FALCON

## **SPECIAL FEATURES**

- SMART KEY
- **PUSH START & STOP BUTTON**
- **SMART BREAKDOWN MAINTENANCE SYSTEM**
- SMART DIGITAL METER
- SMART PARKING ASSISTANCE
- INTEGRATED LOCKING SYSTEM
- REGENERATIVE BRAKING SYSTEM
- **MOBILE CHARGING POINT**
- ANTI-THEFT ALARM.
- AVAILABLE WITH DRL'S HEADLAMP

**CHOOSE FROM** 

TUBLESS TYRES & TELESCOPIC SUSPENSION

KEYLESS START BY PRESSING THE POWER BUTTON 2 TIMES.

LARGE DIGITAL SPEEDOMETER, EASY TO READ EACH & EVERY INFO EVEN IN DAYLIGHT CONDITION.

LED BRAKE LIGHT AND TURN SIGNALS ARE VERY NEATLY PLACED TOGETHER IN LIGHT SMOKE TINTED GLASS.

NEATLY PLACED DRL'S BELOW THE LED HEADLAMP, LED TURN SIGNALS PLACED IN HANDLE BAR.

BREAK DOWN SMART ASSISTANCE SYSTEM. WHICH HELPS IN AVOIDING ANY IMMEDIATE MALFUNCTION & KEEPS YOU RUNNING.

Benling India Energy and Technology Pvt. Ltd. Address: Plot no-291A, Sector-6, IMT Manesar. Pin code: 122051, Dist-Gurgaon, Haryana.