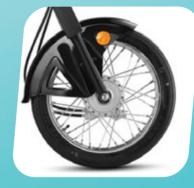

**Combi Braking System** 

**Bag Hook** 

**Grab Rail** 

**Detachable Rear Seat** 

**Telescopic Front Suspension** 

Bigger 16" Wheel Size

**Front Leg Guard** 

**USB Charging Port**