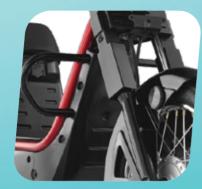

**Combi Braking System** 

**Bag Hook** 

**Grab Rail** 

**Detachable Rear Seat** 

**Telescopic Front Suspension** 

Bigger 16" Wheel Size

**Front Leg Guard** 

**USB Charging Port**