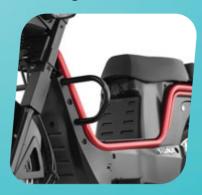

**Combi Braking System** 

**Bag Hook** 

**Grab Rail** 

**Detachable Rear Seat** 

**Telescopic Front Suspension** 

Bigger 16" Wheel Size

**Front Leg Guard** 

**USB Charging Port**