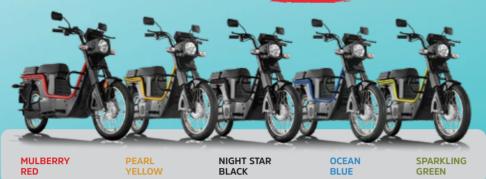

**Back Page** Front Page

## **TECHNICAL SPECIFICATIONS**

RANGE **TOP SPEED** 50 km/h# 110 km<sup>^</sup>

**CHARGE TIME** 4 hours

PAYLOAD **GRADEABILITY** 150 kgs

7 degrees

BATTERY - 2kWh

MOTOR - 1.2 kW

CHARGER - 10 Amp.

SAVE ₹56,652/\* ON ANNUAL PETROL EXPENSE

Distance travelled per day

Mileage efficiency

Units required

Cost per unit

Running cost per day

Running cost for 26 days

**Petrol** 2 Wheeler

100 km

55 km per litre

1.82 litre

₹105

₹191 ₹4.969 E-LUNA

100 km

110 km per charge

1.82 units

₹5.25

₹9.6

₹248

Monthly Savings of ₹4,721/-



Customer Care – 1800-120-4242
Corporate Address – Kinetic Green Energy & Power Solutions Ltd.
Kinetic Innovation Park, D-1 Block, Plot No. 18/2, MIDC Chinchwad, Pune 411019



## **KEY FEATURES**



**Rugged Steel Chassis** 



**High Focal Headlight** 



**Digital Meter** 



**Side Stand Sensor** 



**Large Carrying Space** 



Saree Guard



Safety Lock



**Combi Braking System** 



**Bag Hook** 



**Grab Rail** 



**Detachable Rear Seat** 



**Telescopic Front Suspension** 



Bigger 16" Wheel Size



**Front Leg Guard** 



**USB Charging Port**