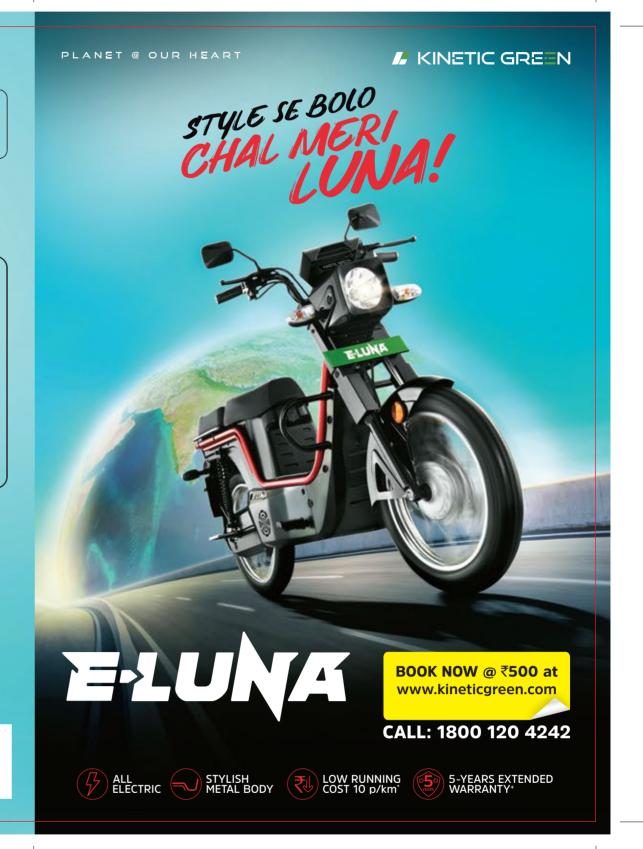

**Back Page** Front Page

## **TECHNICAL SPECIFICATIONS**

RANGE **TOP SPEED** 50 km/h# 110 km<sup>^</sup>

**CHARGE TIME** 4 hours

PAYLOAD **GRADEABILITY** 150 kgs

7 degrees

BATTERY - 2kWh

MOTOR - 1.2 kW

CHARGER - 10 Amp.

SAVE ₹56,652/\* ON ANNUAL PETROL EXPENSE

Distance travelled per day

Mileage efficiency

Units required

Cost per unit

Running cost per day

Running cost for 26 days

**Petrol** 2 Wheeler

100 km

55 km per litre

1.82 litre

₹105

₹191 ₹4.969 E-LUNA

100 km

110 km per charge

1.82 units

₹5.25

₹9.6

₹248

Monthly Savings of ₹4,721/-



Customer Care – 1800-120-4242
Corporate Address – Kinetic Green Energy & Power Solutions Ltd.
Kinetic Innovation Park, D-1 Block, Plot No. 18/2, MIDC Chinchwad, Pune 411019



## **KEY FEATURES**



**Rugged Steel Chassis** 



**High Focal Headlight** 



**Digital Meter** 



**Side Stand Sensor** 



**Large Carrying Space** 



Saree Guard



Safety Lock



**Combi Braking System** 



**Bag Hook** 



**Grab Rail** 



**Detachable Rear Seat** 



**Telescopic Front Suspension** 



Bigger 16" Wheel Size



**Front Leg Guard** 



**USB Charging Port**