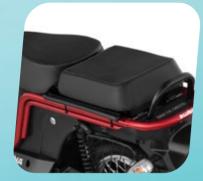

## **KEY FEATURES**

**Rugged Steel Chassis** 

**High Focal Headlight** 

**Digital Meter** 

**Side Stand Sensor** 

**Large Carrying Space** 

Saree Guard

Safety Lock

**Combi Braking System** 

**Bag Hook** 

**Grab Rail** 

**Detachable Rear Seat** 

**Telescopic Front Suspension** 

Bigger 16" Wheel Size

**Front Leg Guard** 

**USB Charging Port**