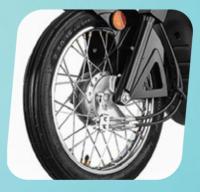

**Combi Braking System** 

**Bag Hook** 

**Grab Rail** 

**Detachable Rear Seat** 

**Telescopic Front Suspension** 

Bigger 16" Wheel Size

**Front Leg Guard** 

**USB Charging Port**