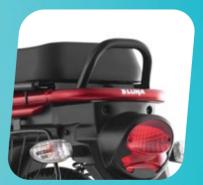

## **KEY FEATURES**

**Rugged Steel Chassis** 

**High Focal Headlight** 

**Digital Meter** 

**Side Stand Sensor** 

**Large Carrying Space** 

Saree Guard

Safety Lock

**Combi Braking System** 

**Bag Hook** 

**Grab Rail** 

**Detachable Rear Seat** 

**Telescopic Front Suspension** 

Bigger 16" Wheel Size

**Front Leg Guard** 

**USB Charging Port**