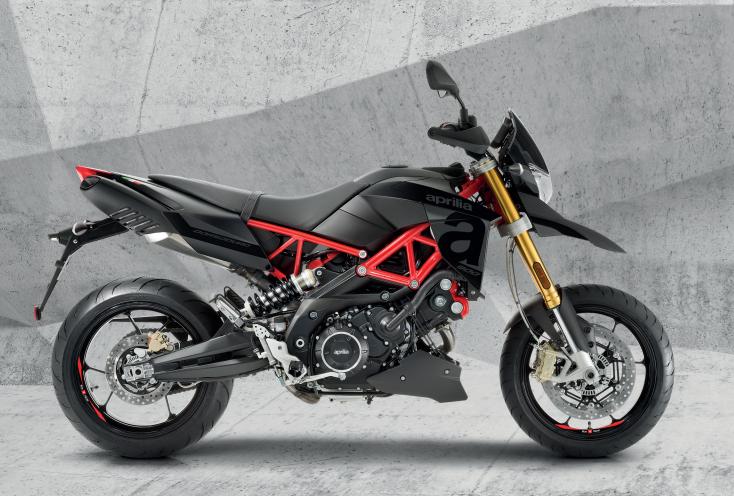

DESIGNED TO GO BEYOND EVERY LIMIT

- > 900 CC ENGINE
- > FULL RIDE BY WIRE WITH ENGINE MAPS
- > TRACTION CONTROL
- > TFT DASHBOARD
- > LIGHTWEIGHT WHEELS
- > ADJUSTABLE SUSPENSIONS

\*Weight with motorcycle ready for use with all operating fluids and with 90% fuel

|                                                                                          | SHIVER 900                                                                                                                                                      | DORSODURO 900                                                                                                                                                                            |  |
|------------------------------------------------------------------------------------------|-----------------------------------------------------------------------------------------------------------------------------------------------------------------|------------------------------------------------------------------------------------------------------------------------------------------------------------------------------------------|--|
| Engine                                                                                   | Aprilia 90° V-twin, 4-stroke, liquid cooled, 4-valves per cylinder. Ride By Wire with 3 engine maps.                                                            | 90° V-twin, 4 stroke, liquid cooled, 4-valves per cylinder. Ride<br>by wire with 3 engine maps                                                                                           |  |
| Engine capacity                                                                          | 896.1 cc                                                                                                                                                        | 896.1 cc                                                                                                                                                                                 |  |
| Max Power                                                                                | 95 HP (70 kW) at 8,750 rpm**                                                                                                                                    | 95 HP (70 kW) at 8,750 rpm                                                                                                                                                               |  |
| Maximum torque at crankshaft                                                             | 66.38ft-lbs @ 6,500 rpm                                                                                                                                         | 66.38ft-lbs @ 6,500rpm                                                                                                                                                                   |  |
| Front suspension                                                                         | Kayaba upside-down fork with 0 41 mm stanchions adjustable in spring preload and hydraulic in rebound damping Wheel travel: 120 mm                              | "Kayaba upside-down fork with 0 41 mm stanchions adjustable in spring preload and hydraulic in rebound damping. Forged aluminium radial calliper mounting bracket. Wheel travel: 160 mm" |  |
| Rear suspension                                                                          | Aluminium alloy swingarm with stiffening truss. Sachs<br>monoshock with adjustable spring preload and hydraulic in<br>rebound damping. Wheel travel: 130 mm     | Aluminium alloy swingarm Sachs monoshock with adjustable<br>spring preload and hydraulic in rebound damping. Wheel travel<br>155 mm                                                      |  |
| Front brake                                                                              | Ø 320 mm double disc with aluminium flange. Ø 320 mm double disc with aluminum flange. Radial, four-piston callipers. Metal braided brake hose. ABS Continental |                                                                                                                                                                                          |  |
| Rear brake                                                                               | 0 240 mm stainless steel disc. Single piston calliper.<br>Metal braided brake hose. ABS Continental System                                                      | Ø 240 mm stainless steel disc. Single piston calliper. Metal<br>braided brake hose. ABS Continental System                                                                               |  |
| Front wheel                                                                              | 3.5"x17" aluminium alloy 3 spoke wheel rim.<br>Tubeless radial - 120/70 ZR 17 Tyre                                                                              | 3.5"x17" aluminum alloy 3 spoke wheel rim. Tubeless radial -<br>120/70 ZR 17                                                                                                             |  |
| Rear wheel 6"x17" aluminium alloy 3 spoke wheel rim. Tubeless radial - 180/55 ZR 17 Tyre |                                                                                                                                                                 | "6"x17" aluminum alloy 3 spoke wheel rim.<br>Tubeless radial - 180/55 ZR 17 Tyre"                                                                                                        |  |
| Saddle height                                                                            | 2.65 ft                                                                                                                                                         | 34.25 in                                                                                                                                                                                 |  |
| Fuel tank capacity                                                                       | 3.96 gallons                                                                                                                                                    | 3.96 gallons                                                                                                                                                                             |  |
| Dry Weight                                                                               | 438.72 lbs                                                                                                                                                      | 429.9 lbs                                                                                                                                                                                |  |
| Wet Weight*                                                                              | 480.6 lbs                                                                                                                                                       | 467.3 lbs                                                                                                                                                                                |  |
| Emission compliance                                                                      | Euro 4                                                                                                                                                          | Euro 4                                                                                                                                                                                   |  |
| Emissions                                                                                | 123 g/km CO <sub>2</sub>                                                                                                                                        | 131 g/km CO2                                                                                                                                                                             |  |
| Consumption                                                                              | 44.29 mpg                                                                                                                                                       | 42 mpg                                                                                                                                                                                   |  |
| lectronic management Traction control, APRILIA MIA system, navigation.                   |                                                                                                                                                                 | Traction control, APRILIA MIA system, navigation.                                                                                                                                        |  |