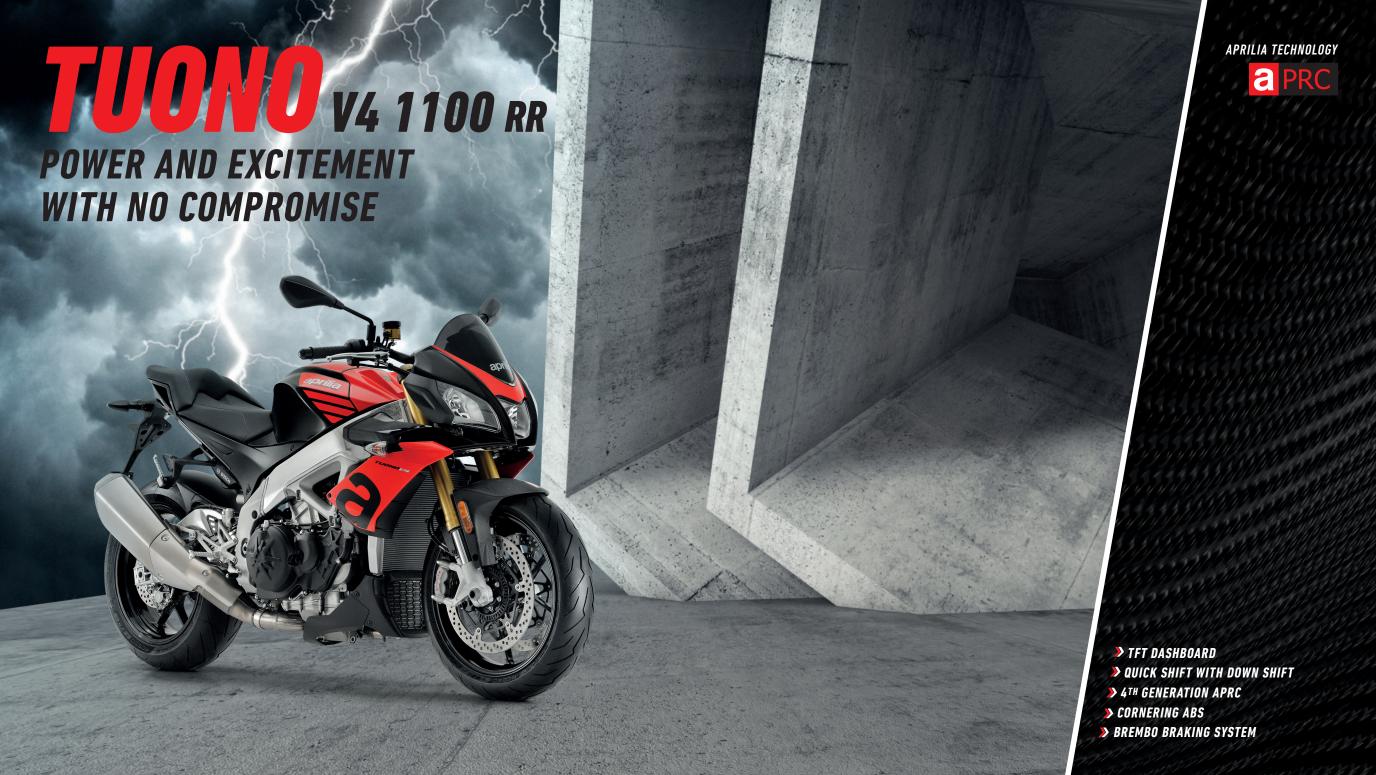

| TUONO                                                                                                                                                                                                                                                                                                                                                                                                                                                                                                                                                                                                                                                                                                                                                                                                                                                                                                                                                                                                                                                                                                                                                                                                                                                                                                                                                                                                                                                                                                                                                                                                                                                                                                                                                                                                                                                                                                                                                                                                                                                                                                                          | 1100 FACTORY                                                                                                                                                                                                                                     | 1100 RR  Aprilia 4V 65°, 4 stroke, liquid cooled , double overhead camshaft (DOHC), four valves per cylinder.                                                                                                                                     |  |
|--------------------------------------------------------------------------------------------------------------------------------------------------------------------------------------------------------------------------------------------------------------------------------------------------------------------------------------------------------------------------------------------------------------------------------------------------------------------------------------------------------------------------------------------------------------------------------------------------------------------------------------------------------------------------------------------------------------------------------------------------------------------------------------------------------------------------------------------------------------------------------------------------------------------------------------------------------------------------------------------------------------------------------------------------------------------------------------------------------------------------------------------------------------------------------------------------------------------------------------------------------------------------------------------------------------------------------------------------------------------------------------------------------------------------------------------------------------------------------------------------------------------------------------------------------------------------------------------------------------------------------------------------------------------------------------------------------------------------------------------------------------------------------------------------------------------------------------------------------------------------------------------------------------------------------------------------------------------------------------------------------------------------------------------------------------------------------------------------------------------------------|--------------------------------------------------------------------------------------------------------------------------------------------------------------------------------------------------------------------------------------------------|---------------------------------------------------------------------------------------------------------------------------------------------------------------------------------------------------------------------------------------------------|--|
| Engine                                                                                                                                                                                                                                                                                                                                                                                                                                                                                                                                                                                                                                                                                                                                                                                                                                                                                                                                                                                                                                                                                                                                                                                                                                                                                                                                                                                                                                                                                                                                                                                                                                                                                                                                                                                                                                                                                                                                                                                                                                                                                                                         | V4 65°, 4 stroke, liquid cooled, double overhead camshaft (DOHC), four valves per cylinder                                                                                                                                                       |                                                                                                                                                                                                                                                   |  |
| Engine capacity                                                                                                                                                                                                                                                                                                                                                                                                                                                                                                                                                                                                                                                                                                                                                                                                                                                                                                                                                                                                                                                                                                                                                                                                                                                                                                                                                                                                                                                                                                                                                                                                                                                                                                                                                                                                                                                                                                                                                                                                                                                                                                                | 1077 cc                                                                                                                                                                                                                                          | 1077 cc                                                                                                                                                                                                                                           |  |
| Max Power                                                                                                                                                                                                                                                                                                                                                                                                                                                                                                                                                                                                                                                                                                                                                                                                                                                                                                                                                                                                                                                                                                                                                                                                                                                                                                                                                                                                                                                                                                                                                                                                                                                                                                                                                                                                                                                                                                                                                                                                                                                                                                                      | 175 HP (129 kW) at 11,000 rpm                                                                                                                                                                                                                    | 175 HP (129 kW) at 11,000 rpm                                                                                                                                                                                                                     |  |
| Maximum torque at crankshaft                                                                                                                                                                                                                                                                                                                                                                                                                                                                                                                                                                                                                                                                                                                                                                                                                                                                                                                                                                                                                                                                                                                                                                                                                                                                                                                                                                                                                                                                                                                                                                                                                                                                                                                                                                                                                                                                                                                                                                                                                                                                                                   | 89.24ft-lbs @ 9,000rpm                                                                                                                                                                                                                           | 89.24ft-lbs @ 9,000 rpm                                                                                                                                                                                                                           |  |
| Front suspension                                                                                                                                                                                                                                                                                                                                                                                                                                                                                                                                                                                                                                                                                                                                                                                                                                                                                                                                                                                                                                                                                                                                                                                                                                                                                                                                                                                                                                                                                                                                                                                                                                                                                                                                                                                                                                                                                                                                                                                                                                                                                                               | Öhlins NIX front fork with Smart EC 2.0 electronic management, TIN surface treatment. Fully adjustable. Wheel travel 125 mm. Öhlins steering damper with Smart EC 2.0 electronic management.  Wheel travel: 117 mm.                              |                                                                                                                                                                                                                                                   |  |
| Rear suspension                                                                                                                                                                                                                                                                                                                                                                                                                                                                                                                                                                                                                                                                                                                                                                                                                                                                                                                                                                                                                                                                                                                                                                                                                                                                                                                                                                                                                                                                                                                                                                                                                                                                                                                                                                                                                                                                                                                                                                                                                                                                                                                | Double arm aluminum rear arm Öhlins TTX fully adjustable Sachs monoshock absorber with piggy-back, full single shock absorber with piggy-back. Smart EC 2.0 electronic Aluminium rear arm. Wheel travel: 130 mm. management. Wheel travel 130 mm |                                                                                                                                                                                                                                                   |  |
| Front brake                                                                                                                                                                                                                                                                                                                                                                                                                                                                                                                                                                                                                                                                                                                                                                                                                                                                                                                                                                                                                                                                                                                                                                                                                                                                                                                                                                                                                                                                                                                                                                                                                                                                                                                                                                                                                                                                                                                                                                                                                                                                                                                    | Ø 330 mm floating double disk. Brembo M50 front calipers 4 pistons mono block radial caliper. Radial front master cylinder and steel braided brake lines.                                                                                        |                                                                                                                                                                                                                                                   |  |
| Rear brake                                                                                                                                                                                                                                                                                                                                                                                                                                                                                                                                                                                                                                                                                                                                                                                                                                                                                                                                                                                                                                                                                                                                                                                                                                                                                                                                                                                                                                                                                                                                                                                                                                                                                                                                                                                                                                                                                                                                                                                                                                                                                                                     | 0 220 mm disk. Brembo 32 mm 2 isolated piston caliper. Rear<br>brake pump with integrated reservoir and steel braided lines                                                                                                                      | Ø 220 mm disk. Brembo 32 mm 2 isolated piston caliper. Rear<br>brake pump with integrated reservoir and steel braided lines.                                                                                                                      |  |
| ABS system                                                                                                                                                                                                                                                                                                                                                                                                                                                                                                                                                                                                                                                                                                                                                                                                                                                                                                                                                                                                                                                                                                                                                                                                                                                                                                                                                                                                                                                                                                                                                                                                                                                                                                                                                                                                                                                                                                                                                                                                                                                                                                                     | ABS Bosch 9.1 MP cornering, adjustable to 3 mappings, with RLM (Rear wheel Lift-up Mitigation) de-selectable.                                                                                                                                    | LM ABS Bosch 9.1 MP cornering, adjustable to 3 mappings, with RLM (Rear wheel Lift-up Mitigation) de-selectable.                                                                                                                                  |  |
| Front wheel                                                                                                                                                                                                                                                                                                                                                                                                                                                                                                                                                                                                                                                                                                                                                                                                                                                                                                                                                                                                                                                                                                                                                                                                                                                                                                                                                                                                                                                                                                                                                                                                                                                                                                                                                                                                                                                                                                                                                                                                                                                                                                                    | 3.5"x17" Cast aluminum, 3 double spokes.  Radial tubeless: 120/70 ZR 17  3.5"X17" Cast aluminium, 3 double spokes.  Radial tubeless: 120/70 ZR 17.                                                                                               |                                                                                                                                                                                                                                                   |  |
| Rear wheel                                                                                                                                                                                                                                                                                                                                                                                                                                                                                                                                                                                                                                                                                                                                                                                                                                                                                                                                                                                                                                                                                                                                                                                                                                                                                                                                                                                                                                                                                                                                                                                                                                                                                                                                                                                                                                                                                                                                                                                                                                                                                                                     | 6"X17" Cast aluminum, 3 double spokes.<br>Radial tubeless: 200/55 ZR 17 (or 190/50 ZR 17; 200/55 ZR 17)                                                                                                                                          | 6"X17" Cast aluminium, 3 double spokes.<br>Radial tubeless: 190/55 ZR 17 (or 190/50 ZR 17; 200/55 ZR 17)                                                                                                                                          |  |
| Saddle height                                                                                                                                                                                                                                                                                                                                                                                                                                                                                                                                                                                                                                                                                                                                                                                                                                                                                                                                                                                                                                                                                                                                                                                                                                                                                                                                                                                                                                                                                                                                                                                                                                                                                                                                                                                                                                                                                                                                                                                                                                                                                                                  | 2.7 ft                                                                                                                                                                                                                                           | 825 mm                                                                                                                                                                                                                                            |  |
| Fuel tank capacity                                                                                                                                                                                                                                                                                                                                                                                                                                                                                                                                                                                                                                                                                                                                                                                                                                                                                                                                                                                                                                                                                                                                                                                                                                                                                                                                                                                                                                                                                                                                                                                                                                                                                                                                                                                                                                                                                                                                                                                                                                                                                                             | 4.88 gallons (1.05 gallon reserve) 4.88 gallons (1.05 gallon reserve)                                                                                                                                                                            |                                                                                                                                                                                                                                                   |  |
| Dry Weight                                                                                                                                                                                                                                                                                                                                                                                                                                                                                                                                                                                                                                                                                                                                                                                                                                                                                                                                                                                                                                                                                                                                                                                                                                                                                                                                                                                                                                                                                                                                                                                                                                                                                                                                                                                                                                                                                                                                                                                                                                                                                                                     | 407.8 lbs                                                                                                                                                                                                                                        |                                                                                                                                                                                                                                                   |  |
| Wet Weight*                                                                                                                                                                                                                                                                                                                                                                                                                                                                                                                                                                                                                                                                                                                                                                                                                                                                                                                                                                                                                                                                                                                                                                                                                                                                                                                                                                                                                                                                                                                                                                                                                                                                                                                                                                                                                                                                                                                                                                                                                                                                                                                    | 460.7 lbs                                                                                                                                                                                                                                        | 460.7lbs                                                                                                                                                                                                                                          |  |
| Emissions                                                                                                                                                                                                                                                                                                                                                                                                                                                                                                                                                                                                                                                                                                                                                                                                                                                                                                                                                                                                                                                                                                                                                                                                                                                                                                                                                                                                                                                                                                                                                                                                                                                                                                                                                                                                                                                                                                                                                                                                                                                                                                                      | 183 g/km CO <sub>2</sub>                                                                                                                                                                                                                         |                                                                                                                                                                                                                                                   |  |
| Consumption                                                                                                                                                                                                                                                                                                                                                                                                                                                                                                                                                                                                                                                                                                                                                                                                                                                                                                                                                                                                                                                                                                                                                                                                                                                                                                                                                                                                                                                                                                                                                                                                                                                                                                                                                                                                                                                                                                                                                                                                                                                                                                                    | 30.51 mpg                                                                                                                                                                                                                                        | 30.51 mpg                                                                                                                                                                                                                                         |  |
| traction control (ATC), wheelie control (AWC), launch control traction control (ATC), wheelie control (AW (ALC), cruise control (ACC), speed limiter (APT), all settable and (ALC), cruise control (ACC), speed limiter (APT), all settable and (ALC), cruise control (ACC), speed limiter (APT), all settable and (ALC), cruise control (ACC), speed limiter (APT), all settable and (ALC), cruise control (ACC), speed limiter (APT), all settable and (ALC), cruise control (ACC), speed limiter (APT), all settable and (ALC), cruise control (ACC), speed limiter (APT), all settable and (ALC), cruise control (ACC), speed limiter (APT), all settable and (ALC), cruise control (ACC), speed limiter (APT), all settable and (ALC), cruise control (ACC), speed limiter (APT), all settable and (ALC), cruise control (ACC), speed limiter (APT), all settable and (ALC), cruise control (ACC), speed limiter (APT), all settable and (ALC), cruise control (ACC), speed limiter (APT), all settable and (ALC), cruise control (ACC), speed limiter (ACC), speed limiter (APT), all settable and (ALC), cruise control (ACC), speed limiter (APT), all settable and (ALC), cruise control (ACC), speed limiter (APT), all settable and (ALC), cruise control (ACC), speed limiter (APT), all settable and (ALC), cruise control (ACC), speed limiter (A |                                                                                                                                                                                                                                                  | APRC system (Aprilia Performance Ride Control) featuring: traction control (ATC), wheelie control (AWC), launch control (ALC), cruise control (ACC), speed limiter (APT), all settable and switchable. APRILIA MIA system available as accessory. |  |