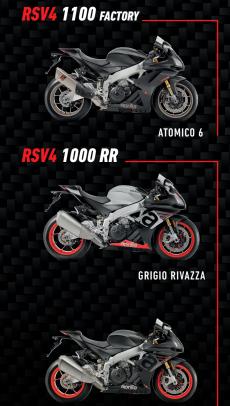

## COLOR RANGE 2019

NERO ARRABBIATA

| RSV4                         | 1100 FACTORY                                                                                                                                                                                                                                      | 1000 RR                                                                                                                                                                                                                                                    |
|------------------------------|---------------------------------------------------------------------------------------------------------------------------------------------------------------------------------------------------------------------------------------------------|------------------------------------------------------------------------------------------------------------------------------------------------------------------------------------------------------------------------------------------------------------|
| Engine                       | Aprilia 4V 65°, 4 stroke, liquid cooled, double overhead camshaft (DOHC), four valves per cylinder.                                                                                                                                               | Aprilia 4V 65°, 4 stroke, liquid cooled, double overhead camshaft (DOHC), four valves per cylinder.                                                                                                                                                        |
| Engine capacity              | 1,078 cc                                                                                                                                                                                                                                          | 999.6 cc                                                                                                                                                                                                                                                   |
| Max Power                    | 217 HP (159.6 kW) at 13,200 rpm                                                                                                                                                                                                                   | 201 HP (148 kW) at 13,000 rpm                                                                                                                                                                                                                              |
| Maximum torque at crankshaft | 89.98ft-lbs @ 11,000 rpm                                                                                                                                                                                                                          | 84.82ft-lbs @ 10,500rpm                                                                                                                                                                                                                                    |
| Front suspension             | Öhlins NIX front forks, Ø 43 mm fork body, TIN surface treatment.<br>Forged aluminum radial linkage for brake caliper. Fully<br>adjustable. Wheel travel 125 mm                                                                                   | Sachs fork Ø 43 mm. Forged aluminum radial linkage for brake caliper. Fully adjustable. Wheel travel 120 mm                                                                                                                                                |
| Rear suspension              | Duble arm aluminum rear arm Öhlins TTX single shock absorber with piggy-back. Fully adjustable. Wheel travel 120 mm.                                                                                                                              | Sachs adjustable single shock absorber. Wheel travel 130 mm                                                                                                                                                                                                |
| Front brake                  | Ø 330 mm floating double disk. Brembo Stylema® front calipers 4 pistons mono block radial caliper. Radial front master cylinder and steel braided brake lines.                                                                                    | Ø 330 mm floating double disk. Brembo M50 front calipers 4 pistons mono block radial caliper. Radial front master cylinder and steel braided brake lines.                                                                                                  |
| Rear brake                   | Ø 220 mm disk. Brembo 32 mm 2 isolated piston caliper. Rear<br>brake pump with integrated reservoir and steel braided lines.                                                                                                                      | Ø 220 mm disk. Brembo 32 mm 2 isolated piston caliper. Rear<br>brake pump with integrated reservoir and steel braided lines.                                                                                                                               |
| ABS system                   | ABS Bosch 9.1 MP cornering, adjustable to 3 mappings, with RLM (Rear wheel Lift-up Mitigation).                                                                                                                                                   | ABS Bosch 9.1 MP cornering, adjustable to 3 mappings, with RLM (Rear wheel Lift-up Mitigation) de-selectable.                                                                                                                                              |
| Front wheel                  | 3,5"x17" Forged aluminum alloy wheel, fully machined with 5 double spokes. Radial tubeless: 120/70 ZR 17                                                                                                                                          | 3,5"x17" Cast aluminum, 3 double spokes.<br>Radial tubeless: 120/70 ZR 17                                                                                                                                                                                  |
| Rear wheel                   | 6"X17" Forged aluminum alloy wheel, fully machined with 5 double spokes. Radial tubeless: 200/55 ZR 17 (or 190/50 ZR 17; 190/55 ZR 17)                                                                                                            | 6"X17" Cast aluminum, 3 double spokes.<br>Radial tubeless: 200/55 ZR 17 (or 190/50 ZR 17; 190/55 ZR 17)                                                                                                                                                    |
| Saddle height                | 2.79 ft                                                                                                                                                                                                                                           | 2.79 ft                                                                                                                                                                                                                                                    |
| Fuel tank capacity           | 4.88 gallons (1.05 gallon reserve)                                                                                                                                                                                                                | 4.88 gallons (1.05 gallon reserve)                                                                                                                                                                                                                         |
| Dry Weight                   | 390.2 lbs                                                                                                                                                                                                                                         | 396.8 lbs                                                                                                                                                                                                                                                  |
| Wet Weight*                  | 438.7 lbs                                                                                                                                                                                                                                         | 449.7 lbs                                                                                                                                                                                                                                                  |
| Emissions                    | 155 g/km CO <sub>2</sub>                                                                                                                                                                                                                          | 156 g/km CO <sub>2</sub>                                                                                                                                                                                                                                   |
| Consumption                  | 36.19 mpg                                                                                                                                                                                                                                         | 35.26 mpg                                                                                                                                                                                                                                                  |
| Electronic management        | APRC system (Aprilia Performance Ride Control) featuring: traction control (ATC), wheelie control (AWC), launch control (ALC), cruise control (ACC), speed limiter (APT), all settable and switchable. APRILIA MIA system available as accessory. | APRC system (Aprilia Performance Ride Control) featuring:<br>traction control (ATC), wheelie control (AWC), launch control<br>(ALC), cruise control (ACC), speed limiter (APT), all settable and<br>switchable. APRILIA MIA system available as accessory. |