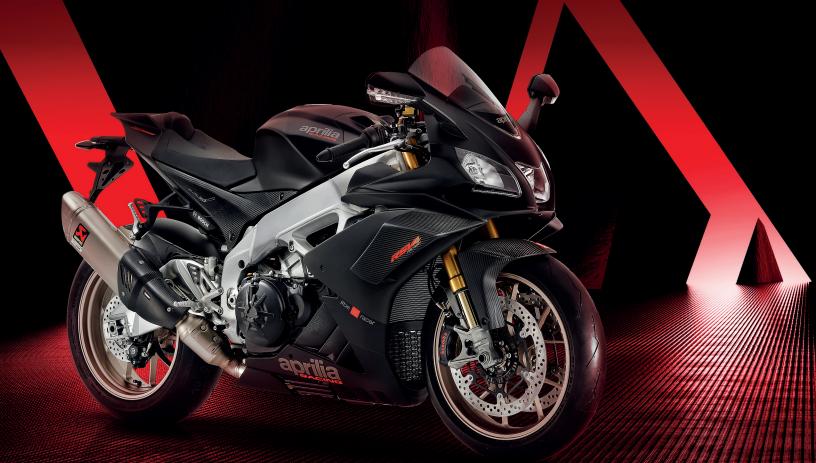

## COLOR RANGE 2019

NERO ARRABBIATA

| RSV4                         | 1100 FACTORY                                                                                                                                                                                                                                      | 1000 RR                                                                                                                                                                                                                                                    |
|------------------------------|---------------------------------------------------------------------------------------------------------------------------------------------------------------------------------------------------------------------------------------------------|------------------------------------------------------------------------------------------------------------------------------------------------------------------------------------------------------------------------------------------------------------|
| Engine                       | Aprilia 4V 65°, 4 stroke, liquid cooled, double overhead camshaft (DOHC), four valves per cylinder.                                                                                                                                               | Aprilia 4V 65°, 4 stroke, liquid cooled, double overhead camshaft (DOHC), four valves per cylinder.                                                                                                                                                        |
| Engine capacity              | 1,078 cc                                                                                                                                                                                                                                          | 999.6 cc                                                                                                                                                                                                                                                   |
| Max Power                    | 217 HP (159.6 kW) at 13,200 rpm                                                                                                                                                                                                                   | 201 HP (148 kW) at 13,000 rpm                                                                                                                                                                                                                              |
| Maximum torque at crankshaft | 89.98ft-lbs @ 11,000 rpm                                                                                                                                                                                                                          | 84.82ft-lbs @ 10,500rpm                                                                                                                                                                                                                                    |
| Front suspension             | Öhlins NIX front forks, Ø 43 mm fork body, TIN surface treatment.<br>Forged aluminum radial linkage for brake caliper. Fully<br>adjustable. Wheel travel 125 mm                                                                                   | Sachs fork Ø 43 mm. Forged aluminum radial linkage for brake caliper. Fully adjustable. Wheel travel 120 mm                                                                                                                                                |
| Rear suspension              | Duble arm aluminum rear arm Öhlins TTX single shock absorber with piggy-back. Fully adjustable. Wheel travel 120 mm.                                                                                                                              | Sachs adjustable single shock absorber. Wheel travel 130 mm                                                                                                                                                                                                |
| Front brake                  | Ø 330 mm floating double disk. Brembo Stylema® front calipers 4 pistons mono block radial caliper. Radial front master cylinder and steel braided brake lines.                                                                                    | Ø 330 mm floating double disk. Brembo M50 front calipers 4 pistons mono block radial caliper. Radial front master cylinder and steel braided brake lines.                                                                                                  |
| Rear brake                   | Ø 220 mm disk. Brembo 32 mm 2 isolated piston caliper. Rear<br>brake pump with integrated reservoir and steel braided lines.                                                                                                                      | Ø 220 mm disk. Brembo 32 mm 2 isolated piston caliper. Rear<br>brake pump with integrated reservoir and steel braided lines.                                                                                                                               |
| ABS system                   | ABS Bosch 9.1 MP cornering, adjustable to 3 mappings, with RLM (Rear wheel Lift-up Mitigation).                                                                                                                                                   | ABS Bosch 9.1 MP cornering, adjustable to 3 mappings, with RLM (Rear wheel Lift-up Mitigation) de-selectable.                                                                                                                                              |
| Front wheel                  | 3,5"x17" Forged aluminum alloy wheel, fully machined with 5 double spokes. Radial tubeless: 120/70 ZR 17                                                                                                                                          | 3,5"x17" Cast aluminum, 3 double spokes.<br>Radial tubeless: 120/70 ZR 17                                                                                                                                                                                  |
| Rear wheel                   | 6"X17" Forged aluminum alloy wheel, fully machined with 5 double spokes. Radial tubeless: 200/55 ZR 17 (or 190/50 ZR 17; 190/55 ZR 17)                                                                                                            | 6"X17" Cast aluminum, 3 double spokes.<br>Radial tubeless: 200/55 ZR 17 (or 190/50 ZR 17; 190/55 ZR 17)                                                                                                                                                    |
| Saddle height                | 2.79 ft                                                                                                                                                                                                                                           | 2.79 ft                                                                                                                                                                                                                                                    |
| Fuel tank capacity           | 4.88 gallons (1.05 gallon reserve)                                                                                                                                                                                                                | 4.88 gallons (1.05 gallon reserve)                                                                                                                                                                                                                         |
| Dry Weight                   | 390.2 lbs                                                                                                                                                                                                                                         | 396.8 lbs                                                                                                                                                                                                                                                  |
| Wet Weight*                  | 438.7 lbs                                                                                                                                                                                                                                         | 449.7 lbs                                                                                                                                                                                                                                                  |
| Emissions                    | 155 g/km CO <sub>2</sub>                                                                                                                                                                                                                          | 156 g/km CO <sub>2</sub>                                                                                                                                                                                                                                   |
| Consumption                  | 36.19 mpg                                                                                                                                                                                                                                         | 35.26 mpg                                                                                                                                                                                                                                                  |
| Electronic management        | APRC system (Aprilia Performance Ride Control) featuring: traction control (ATC), wheelie control (AWC), launch control (ALC), cruise control (ACC), speed limiter (APT), all settable and switchable. APRILIA MIA system available as accessory. | APRC system (Aprilia Performance Ride Control) featuring:<br>traction control (ATC), wheelie control (AWC), launch control<br>(ALC), cruise control (ACC), speed limiter (APT), all settable and<br>switchable. APRILIA MIA system available as accessory. |