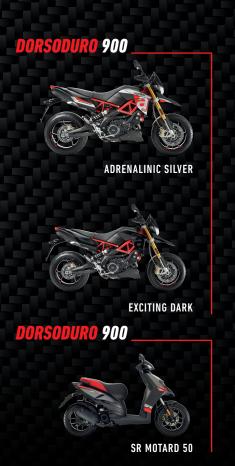

\*Weight with motorcycle ready for use with all operating fluids and with 90% fuel

|                                                                                          | SHIVER 900                                                                                                                                                      | DORSODURO 900                                                                                                                                                                            |  |
|------------------------------------------------------------------------------------------|-----------------------------------------------------------------------------------------------------------------------------------------------------------------|------------------------------------------------------------------------------------------------------------------------------------------------------------------------------------------|--|
| Engine                                                                                   | Aprilia 90° V-twin, 4-stroke, liquid cooled, 4-valves per cylinder. Ride By Wire with 3 engine maps.                                                            | 90° V-twin, 4 stroke, liquid cooled, 4-valves per cylinder. Ride<br>by wire with 3 engine maps                                                                                           |  |
| Engine capacity                                                                          | 896.1 cc                                                                                                                                                        | 896.1 cc                                                                                                                                                                                 |  |
| Max Power                                                                                | 95 HP (70 kW) at 8,750 rpm**                                                                                                                                    | 95 HP (70 kW) at 8,750 rpm                                                                                                                                                               |  |
| Maximum torque at crankshaft                                                             | 66.38ft-lbs @ 6,500 rpm                                                                                                                                         | 66.38ft-lbs @ 6,500rpm                                                                                                                                                                   |  |
| Front suspension                                                                         | Kayaba upside-down fork with 0 41 mm stanchions adjustable in spring preload and hydraulic in rebound damping Wheel travel: 120 mm                              | "Kayaba upside-down fork with 0 41 mm stanchions adjustable in spring preload and hydraulic in rebound damping. Forged aluminium radial calliper mounting bracket. Wheel travel: 160 mm" |  |
| Rear suspension                                                                          | Aluminium alloy swingarm with stiffening truss. Sachs<br>monoshock with adjustable spring preload and hydraulic in<br>rebound damping. Wheel travel: 130 mm     | Aluminium alloy swingarm Sachs monoshock with adjustable<br>spring preload and hydraulic in rebound damping. Wheel travel<br>155 mm                                                      |  |
| Front brake                                                                              | Ø 320 mm double disc with aluminium flange. Ø 320 mm double disc with aluminum flange. Radial, four-piston callipers. Metal braided brake hose. ABS Continental |                                                                                                                                                                                          |  |
| Rear brake                                                                               | 0 240 mm stainless steel disc. Single piston calliper.<br>Metal braided brake hose. ABS Continental System                                                      | Ø 240 mm stainless steel disc. Single piston calliper. Metal<br>braided brake hose. ABS Continental System                                                                               |  |
| Front wheel                                                                              | 3.5"x17" aluminium alloy 3 spoke wheel rim.<br>Tubeless radial - 120/70 ZR 17 Tyre                                                                              | 3.5"x17" aluminum alloy 3 spoke wheel rim. Tubeless radial -<br>120/70 ZR 17                                                                                                             |  |
| Rear wheel 6"x17" aluminium alloy 3 spoke wheel rim. Tubeless radial - 180/55 ZR 17 Tyre |                                                                                                                                                                 | "6"x17" aluminum alloy 3 spoke wheel rim.<br>Tubeless radial - 180/55 ZR 17 Tyre"                                                                                                        |  |
| Saddle height                                                                            | 2.65 ft                                                                                                                                                         | 34.25 in                                                                                                                                                                                 |  |
| Fuel tank capacity                                                                       | 3.96 gallons                                                                                                                                                    | 3.96 gallons                                                                                                                                                                             |  |
| Dry Weight                                                                               | 438.72 lbs                                                                                                                                                      | 429.9 lbs                                                                                                                                                                                |  |
| Wet Weight*                                                                              | 480.6 lbs                                                                                                                                                       | 467.3 lbs                                                                                                                                                                                |  |
| Emission compliance                                                                      | Euro 4                                                                                                                                                          | Euro 4                                                                                                                                                                                   |  |
| Emissions                                                                                | 123 g/km CO <sub>2</sub>                                                                                                                                        | 131 g/km CO2                                                                                                                                                                             |  |
| Consumption                                                                              | 44.29 mpg                                                                                                                                                       | 42 mpg                                                                                                                                                                                   |  |
| lectronic management Traction control, APRILIA MIA system, navigation.                   |                                                                                                                                                                 | Traction control, APRILIA MIA system, navigation.                                                                                                                                        |  |

### **SR MOTARD 50**

| Engine                 | Single Cylinder, 4-stroke                                         |  |
|------------------------|-------------------------------------------------------------------|--|
| Engine capacity        | 49.9cc                                                            |  |
| Cooling                | Liquid                                                            |  |
| Frame                  | Aluminum perimiter frame                                          |  |
| Front Suspension       | Conventional form with 40mm body.<br>Wheel travel:110 mm          |  |
| Rear Suspension        | Asymetrical swingarm.<br>Monoshock absorber, wheel travel:122 mm  |  |
| Front Brake            | 300mm stainless steel disc                                        |  |
| Rear Brake             | 218mm stainless steel disc                                        |  |
| Front Tire             | 6 split spoke wheel rim in lightweight alloy.<br>Tire:120/70 R 14 |  |
| Rear Tire              | 6 split spoke wheel rim in lightweight alloy.<br>Tire:120/70 R 14 |  |
| Brake System           | ABS Bosch 9.1 MP                                                  |  |
| Length/Width/Wheelbase | 32 in                                                             |  |
| Seat heaight           | 32 in                                                             |  |
| Fuel Tank Capacity     | 1.9 gallons                                                       |  |