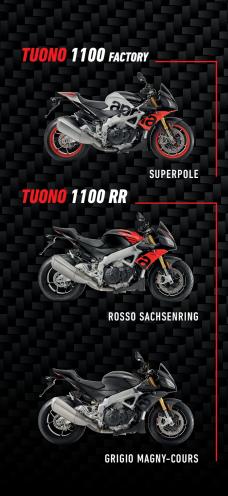

| TUONO                                                                                                                                                                                                                                                                                                                                                                                                                                                                                                                                                                                                                                                                                                                                                                                                                                                                                                                                                                                                                                                                                                                                                                                                                                                                                                                                                                                                                                                                                                                                                                                                                                                                                                                                                                                                                                                                                                                                                                                                                                                                                                                          | 1100 FACTORY                                                                                                                                                                                                                                     | 1100 RR  Aprilia 4V 65°, 4 stroke, liquid cooled , double overhead camshaft (DOHC), four valves per cylinder.                                                                                                                                     |  |
|--------------------------------------------------------------------------------------------------------------------------------------------------------------------------------------------------------------------------------------------------------------------------------------------------------------------------------------------------------------------------------------------------------------------------------------------------------------------------------------------------------------------------------------------------------------------------------------------------------------------------------------------------------------------------------------------------------------------------------------------------------------------------------------------------------------------------------------------------------------------------------------------------------------------------------------------------------------------------------------------------------------------------------------------------------------------------------------------------------------------------------------------------------------------------------------------------------------------------------------------------------------------------------------------------------------------------------------------------------------------------------------------------------------------------------------------------------------------------------------------------------------------------------------------------------------------------------------------------------------------------------------------------------------------------------------------------------------------------------------------------------------------------------------------------------------------------------------------------------------------------------------------------------------------------------------------------------------------------------------------------------------------------------------------------------------------------------------------------------------------------------|--------------------------------------------------------------------------------------------------------------------------------------------------------------------------------------------------------------------------------------------------|---------------------------------------------------------------------------------------------------------------------------------------------------------------------------------------------------------------------------------------------------|--|
| Engine                                                                                                                                                                                                                                                                                                                                                                                                                                                                                                                                                                                                                                                                                                                                                                                                                                                                                                                                                                                                                                                                                                                                                                                                                                                                                                                                                                                                                                                                                                                                                                                                                                                                                                                                                                                                                                                                                                                                                                                                                                                                                                                         | V4 65°, 4 stroke, liquid cooled, double overhead camshaft (DOHC), four valves per cylinder                                                                                                                                                       |                                                                                                                                                                                                                                                   |  |
| Engine capacity                                                                                                                                                                                                                                                                                                                                                                                                                                                                                                                                                                                                                                                                                                                                                                                                                                                                                                                                                                                                                                                                                                                                                                                                                                                                                                                                                                                                                                                                                                                                                                                                                                                                                                                                                                                                                                                                                                                                                                                                                                                                                                                | 1077 cc                                                                                                                                                                                                                                          | 1077 cc                                                                                                                                                                                                                                           |  |
| Max Power                                                                                                                                                                                                                                                                                                                                                                                                                                                                                                                                                                                                                                                                                                                                                                                                                                                                                                                                                                                                                                                                                                                                                                                                                                                                                                                                                                                                                                                                                                                                                                                                                                                                                                                                                                                                                                                                                                                                                                                                                                                                                                                      | 175 HP (129 kW) at 11,000 rpm                                                                                                                                                                                                                    | 175 HP (129 kW) at 11,000 rpm                                                                                                                                                                                                                     |  |
| Maximum torque at crankshaft                                                                                                                                                                                                                                                                                                                                                                                                                                                                                                                                                                                                                                                                                                                                                                                                                                                                                                                                                                                                                                                                                                                                                                                                                                                                                                                                                                                                                                                                                                                                                                                                                                                                                                                                                                                                                                                                                                                                                                                                                                                                                                   | 89.24ft-lbs @ 9,000rpm                                                                                                                                                                                                                           | 89.24ft-lbs @ 9,000 rpm                                                                                                                                                                                                                           |  |
| Front suspension                                                                                                                                                                                                                                                                                                                                                                                                                                                                                                                                                                                                                                                                                                                                                                                                                                                                                                                                                                                                                                                                                                                                                                                                                                                                                                                                                                                                                                                                                                                                                                                                                                                                                                                                                                                                                                                                                                                                                                                                                                                                                                               | Öhlins NIX front fork with Smart EC 2.0 electronic management, TIN surface treatment. Fully adjustable. Wheel travel 125 mm. Öhlins steering damper with Smart EC 2.0 electronic management.  Wheel travel: 117 mm.                              |                                                                                                                                                                                                                                                   |  |
| Rear suspension                                                                                                                                                                                                                                                                                                                                                                                                                                                                                                                                                                                                                                                                                                                                                                                                                                                                                                                                                                                                                                                                                                                                                                                                                                                                                                                                                                                                                                                                                                                                                                                                                                                                                                                                                                                                                                                                                                                                                                                                                                                                                                                | Double arm aluminum rear arm Öhlins TTX fully adjustable Sachs monoshock absorber with piggy-back, full single shock absorber with piggy-back. Smart EC 2.0 electronic Aluminium rear arm. Wheel travel: 130 mm. management. Wheel travel 130 mm |                                                                                                                                                                                                                                                   |  |
| Front brake                                                                                                                                                                                                                                                                                                                                                                                                                                                                                                                                                                                                                                                                                                                                                                                                                                                                                                                                                                                                                                                                                                                                                                                                                                                                                                                                                                                                                                                                                                                                                                                                                                                                                                                                                                                                                                                                                                                                                                                                                                                                                                                    | Ø 330 mm floating double disk. Brembo M50 front calipers 4 pistons mono block radial caliper. Radial front master cylinder and steel braided brake lines.                                                                                        |                                                                                                                                                                                                                                                   |  |
| Rear brake                                                                                                                                                                                                                                                                                                                                                                                                                                                                                                                                                                                                                                                                                                                                                                                                                                                                                                                                                                                                                                                                                                                                                                                                                                                                                                                                                                                                                                                                                                                                                                                                                                                                                                                                                                                                                                                                                                                                                                                                                                                                                                                     | 0 220 mm disk. Brembo 32 mm 2 isolated piston caliper. Rear<br>brake pump with integrated reservoir and steel braided lines                                                                                                                      | Ø 220 mm disk. Brembo 32 mm 2 isolated piston caliper. Rear<br>brake pump with integrated reservoir and steel braided lines.                                                                                                                      |  |
| ABS system                                                                                                                                                                                                                                                                                                                                                                                                                                                                                                                                                                                                                                                                                                                                                                                                                                                                                                                                                                                                                                                                                                                                                                                                                                                                                                                                                                                                                                                                                                                                                                                                                                                                                                                                                                                                                                                                                                                                                                                                                                                                                                                     | ABS Bosch 9.1 MP cornering, adjustable to 3 mappings, with RLM (Rear wheel Lift-up Mitigation) de-selectable.                                                                                                                                    | LM ABS Bosch 9.1 MP cornering, adjustable to 3 mappings, with RLM (Rear wheel Lift-up Mitigation) de-selectable.                                                                                                                                  |  |
| Front wheel                                                                                                                                                                                                                                                                                                                                                                                                                                                                                                                                                                                                                                                                                                                                                                                                                                                                                                                                                                                                                                                                                                                                                                                                                                                                                                                                                                                                                                                                                                                                                                                                                                                                                                                                                                                                                                                                                                                                                                                                                                                                                                                    | 3.5"x17" Cast aluminum, 3 double spokes.  Radial tubeless: 120/70 ZR 17  3.5"X17" Cast aluminium, 3 double spokes.  Radial tubeless: 120/70 ZR 17.                                                                                               |                                                                                                                                                                                                                                                   |  |
| Rear wheel                                                                                                                                                                                                                                                                                                                                                                                                                                                                                                                                                                                                                                                                                                                                                                                                                                                                                                                                                                                                                                                                                                                                                                                                                                                                                                                                                                                                                                                                                                                                                                                                                                                                                                                                                                                                                                                                                                                                                                                                                                                                                                                     | 6"X17" Cast aluminum, 3 double spokes.<br>Radial tubeless: 200/55 ZR 17 (or 190/50 ZR 17; 200/55 ZR 17)                                                                                                                                          | 6"X17" Cast aluminium, 3 double spokes.<br>Radial tubeless: 190/55 ZR 17 (or 190/50 ZR 17; 200/55 ZR 17)                                                                                                                                          |  |
| Saddle height                                                                                                                                                                                                                                                                                                                                                                                                                                                                                                                                                                                                                                                                                                                                                                                                                                                                                                                                                                                                                                                                                                                                                                                                                                                                                                                                                                                                                                                                                                                                                                                                                                                                                                                                                                                                                                                                                                                                                                                                                                                                                                                  | 2.7 ft                                                                                                                                                                                                                                           | 825 mm                                                                                                                                                                                                                                            |  |
| Fuel tank capacity                                                                                                                                                                                                                                                                                                                                                                                                                                                                                                                                                                                                                                                                                                                                                                                                                                                                                                                                                                                                                                                                                                                                                                                                                                                                                                                                                                                                                                                                                                                                                                                                                                                                                                                                                                                                                                                                                                                                                                                                                                                                                                             | 4.88 gallons (1.05 gallon reserve) 4.88 gallons (1.05 gallon reserve)                                                                                                                                                                            |                                                                                                                                                                                                                                                   |  |
| Dry Weight                                                                                                                                                                                                                                                                                                                                                                                                                                                                                                                                                                                                                                                                                                                                                                                                                                                                                                                                                                                                                                                                                                                                                                                                                                                                                                                                                                                                                                                                                                                                                                                                                                                                                                                                                                                                                                                                                                                                                                                                                                                                                                                     | 407.8 lbs                                                                                                                                                                                                                                        |                                                                                                                                                                                                                                                   |  |
| Wet Weight*                                                                                                                                                                                                                                                                                                                                                                                                                                                                                                                                                                                                                                                                                                                                                                                                                                                                                                                                                                                                                                                                                                                                                                                                                                                                                                                                                                                                                                                                                                                                                                                                                                                                                                                                                                                                                                                                                                                                                                                                                                                                                                                    | 460.7 lbs                                                                                                                                                                                                                                        | 460.7lbs                                                                                                                                                                                                                                          |  |
| Emissions                                                                                                                                                                                                                                                                                                                                                                                                                                                                                                                                                                                                                                                                                                                                                                                                                                                                                                                                                                                                                                                                                                                                                                                                                                                                                                                                                                                                                                                                                                                                                                                                                                                                                                                                                                                                                                                                                                                                                                                                                                                                                                                      | 183 g/km CO <sub>2</sub>                                                                                                                                                                                                                         |                                                                                                                                                                                                                                                   |  |
| Consumption                                                                                                                                                                                                                                                                                                                                                                                                                                                                                                                                                                                                                                                                                                                                                                                                                                                                                                                                                                                                                                                                                                                                                                                                                                                                                                                                                                                                                                                                                                                                                                                                                                                                                                                                                                                                                                                                                                                                                                                                                                                                                                                    | 30.51 mpg                                                                                                                                                                                                                                        | 30.51 mpg                                                                                                                                                                                                                                         |  |
| traction control (ATC), wheelie control (AWC), launch control traction control (ATC), wheelie control (AW (ALC), cruise control (ACC), speed limiter (APT), all settable and (ALC), cruise control (ACC), speed limiter (APT), all settable and (ALC), cruise control (ACC), speed limiter (APT), all settable and (ALC), cruise control (ACC), speed limiter (APT), all settable and (ALC), cruise control (ACC), speed limiter (APT), all settable and (ALC), cruise control (ACC), speed limiter (APT), all settable and (ALC), cruise control (ACC), speed limiter (APT), all settable and (ALC), cruise control (ACC), speed limiter (APT), all settable and (ALC), cruise control (ACC), speed limiter (APT), all settable and (ALC), cruise control (ACC), speed limiter (APT), all settable and (ALC), cruise control (ACC), speed limiter (APT), all settable and (ALC), cruise control (ACC), speed limiter (APT), all settable and (ALC), cruise control (ACC), speed limiter (APT), all settable and (ALC), cruise control (ACC), speed limiter (ACC), speed limiter (APT), all settable and (ALC), cruise control (ACC), speed limiter (APT), all settable and (ALC), cruise control (ACC), speed limiter (APT), all settable and (ALC), cruise control (ACC), speed limiter (APT), all settable and (ALC), cruise control (ACC), speed limiter (A |                                                                                                                                                                                                                                                  | APRC system (Aprilia Performance Ride Control) featuring: traction control (ATC), wheelie control (AWC), launch control (ALC), cruise control (ACC), speed limiter (APT), all settable and switchable. APRILIA MIA system available as accessory. |  |