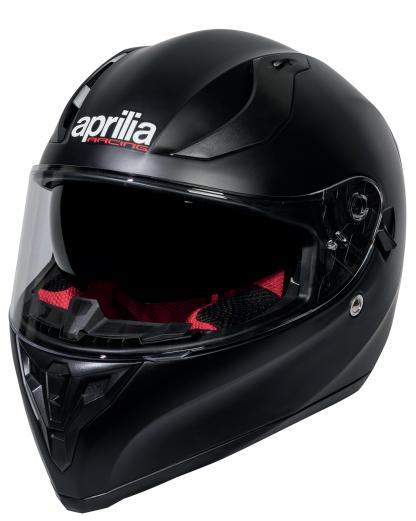

# HELMET COLLECTION

### APRILIA ACCESSORIES

APRILIA OFFERS A RANGE OF HELMETS INSPIRED BY THE RACING EXPERIENCES OF MOTOGP AND SUPERBIKE RIDERS. RIDERS WHO USE THEIR APRILIA EVERY DAY ON THE ROADS TODAY CAN BENEFIT FROM THE MAXIMUM QUALITY, SAFETY, COMFORT AND STYLISTIC STANDARDS TO ENJOY TOTAL RIDING PLEASURE ON EVERY OUTING.