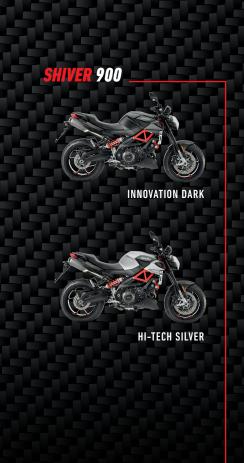

\*Weight with motorcycle ready for use with all operating fluids and with 90% fuel

|                                                                                          | SHIVER 900                                                                                                                                                      | DORSODURO 900                                                                                                                                                                            |  |
|------------------------------------------------------------------------------------------|-----------------------------------------------------------------------------------------------------------------------------------------------------------------|------------------------------------------------------------------------------------------------------------------------------------------------------------------------------------------|--|
| Engine                                                                                   | Aprilia 90° V-twin, 4-stroke, liquid cooled, 4-valves per cylinder. Ride By Wire with 3 engine maps.                                                            | 90° V-twin, 4 stroke, liquid cooled, 4-valves per cylinder. Ride<br>by wire with 3 engine maps                                                                                           |  |
| Engine capacity                                                                          | 896.1 cc                                                                                                                                                        | 896.1 cc                                                                                                                                                                                 |  |
| Max Power                                                                                | 95 HP (70 kW) at 8,750 rpm**                                                                                                                                    | 95 HP (70 kW) at 8,750 rpm                                                                                                                                                               |  |
| Maximum torque at crankshaft                                                             | 66.38ft-lbs @ 6,500 rpm                                                                                                                                         | 66.38ft-lbs @ 6,500rpm                                                                                                                                                                   |  |
| Front suspension                                                                         | Kayaba upside-down fork with 0 41 mm stanchions adjustable in spring preload and hydraulic in rebound damping Wheel travel: 120 mm                              | "Kayaba upside-down fork with 0 41 mm stanchions adjustable in spring preload and hydraulic in rebound damping. Forged aluminium radial calliper mounting bracket. Wheel travel: 160 mm" |  |
| Rear suspension                                                                          | Aluminium alloy swingarm with stiffening truss. Sachs<br>monoshock with adjustable spring preload and hydraulic in<br>rebound damping. Wheel travel: 130 mm     | Aluminium alloy swingarm Sachs monoshock with adjustable<br>spring preload and hydraulic in rebound damping. Wheel travel<br>155 mm                                                      |  |
| Front brake                                                                              | Ø 320 mm double disc with aluminium flange. Ø 320 mm double disc with aluminum flange. Radial, four-piston callipers. Metal braided brake hose. ABS Continental |                                                                                                                                                                                          |  |
| Rear brake                                                                               | 0 240 mm stainless steel disc. Single piston calliper.<br>Metal braided brake hose. ABS Continental System                                                      | Ø 240 mm stainless steel disc. Single piston calliper. Metal<br>braided brake hose. ABS Continental System                                                                               |  |
| Front wheel                                                                              | 3.5"x17" aluminium alloy 3 spoke wheel rim.<br>Tubeless radial - 120/70 ZR 17 Tyre                                                                              | 3.5"x17" aluminum alloy 3 spoke wheel rim. Tubeless radial -<br>120/70 ZR 17                                                                                                             |  |
| Rear wheel 6"x17" aluminium alloy 3 spoke wheel rim. Tubeless radial - 180/55 ZR 17 Tyre |                                                                                                                                                                 | "6"x17" aluminum alloy 3 spoke wheel rim.<br>Tubeless radial - 180/55 ZR 17 Tyre"                                                                                                        |  |
| Saddle height                                                                            | 2.65 ft                                                                                                                                                         | 34.25 in                                                                                                                                                                                 |  |
| Fuel tank capacity                                                                       | 3.96 gallons                                                                                                                                                    | 3.96 gallons                                                                                                                                                                             |  |
| Dry Weight                                                                               | 438.72 lbs                                                                                                                                                      | 429.9 lbs                                                                                                                                                                                |  |
| Wet Weight*                                                                              | 480.6 lbs                                                                                                                                                       | 467.3 lbs                                                                                                                                                                                |  |
| Emission compliance                                                                      | Euro 4                                                                                                                                                          | Euro 4                                                                                                                                                                                   |  |
| Emissions                                                                                | 123 g/km CO <sub>2</sub>                                                                                                                                        | 131 g/km CO2                                                                                                                                                                             |  |
| Consumption                                                                              | 44.29 mpg                                                                                                                                                       | 42 mpg                                                                                                                                                                                   |  |
| lectronic management Traction control, APRILIA MIA system, navigation.                   |                                                                                                                                                                 | Traction control, APRILIA MIA system, navigation.                                                                                                                                        |  |