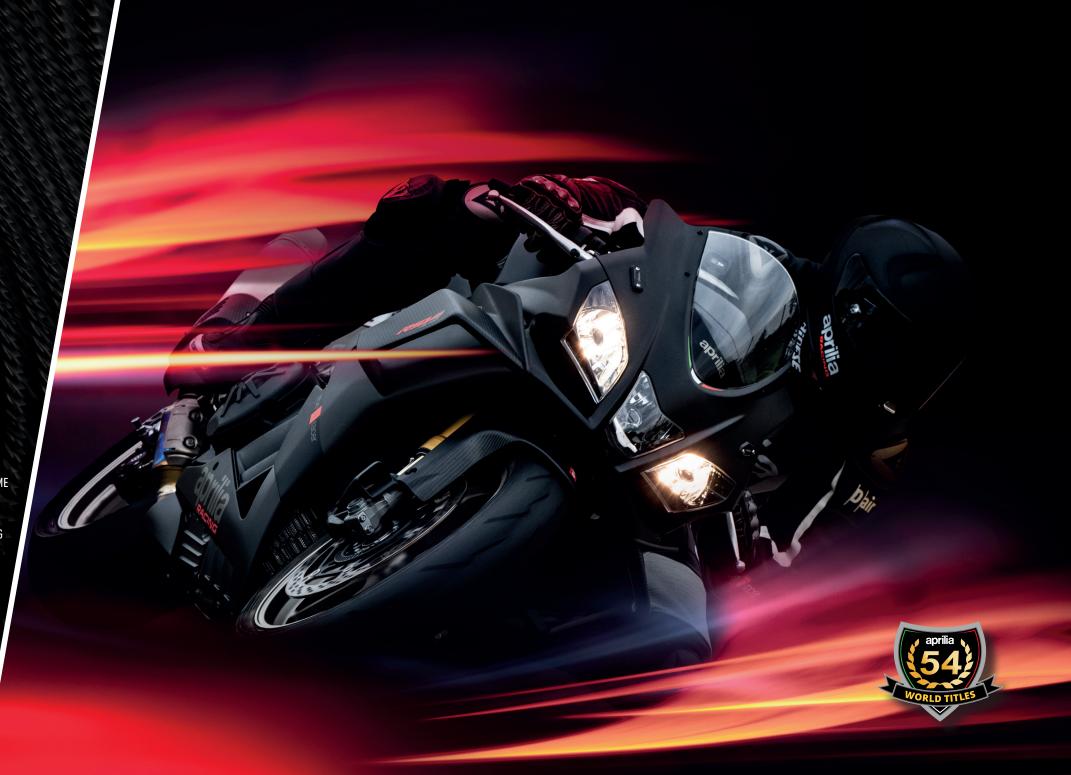

**#BEARACER CLUB** IS "RIDE DIFFERENT".

IT'S EVERY WANDERER BEWITCHED BY THE HORIZON ON THE SADDLE OF AN APRILIA.

APRILIA TECHNOLOGY

PRC

- 217 HP 1100 CC ENGINE <
- TITANIUM AKRAPOVIČ EXHAUST <
- BREMBO STYLEMA® BRAKE CALLIPERS (
  - ÖHLINS SUSPENSION (
    - FORGED RIMS <
  - CARBON MOTOGP WINGLETS <
    - LITHIUM BATTERY <