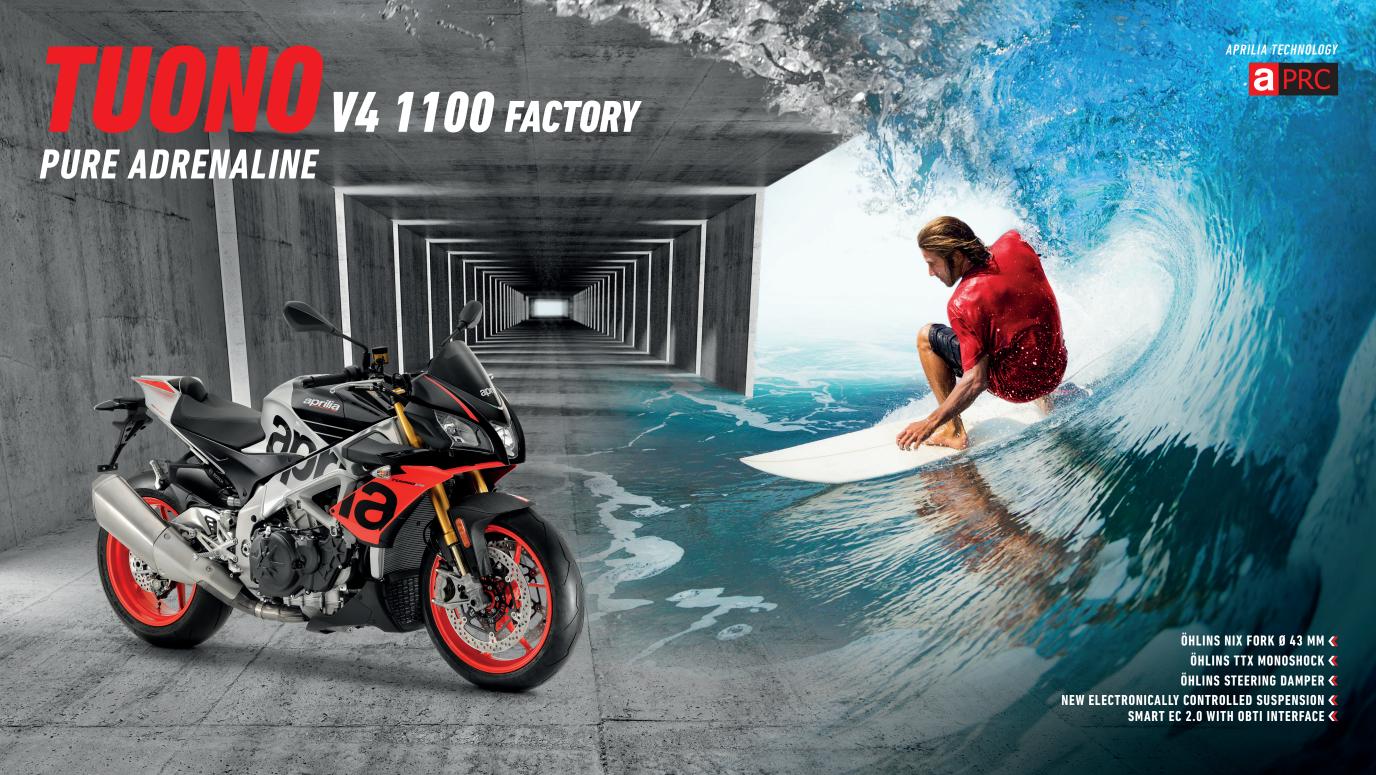

| TUONO                                                                                                                                                                                                                                                                                                                                                                                                                                                                                                                                                                                                                                                                                                                                                                                                                                                                                                                                                                                                                                                                                                                                                                                                                                                                                                                                                                                                                                                                                                                                                                                                                                                                                                                                                                                                                                                                                                                                                                                                                                                                                                                          | 1100 FACTORY                                                                                                                                                                                                                                     | 1100 RR  Aprilia 4V 65°, 4 stroke, liquid cooled , double overhead camshaft (DOHC), four valves per cylinder.                                                                                                                                     |  |
|--------------------------------------------------------------------------------------------------------------------------------------------------------------------------------------------------------------------------------------------------------------------------------------------------------------------------------------------------------------------------------------------------------------------------------------------------------------------------------------------------------------------------------------------------------------------------------------------------------------------------------------------------------------------------------------------------------------------------------------------------------------------------------------------------------------------------------------------------------------------------------------------------------------------------------------------------------------------------------------------------------------------------------------------------------------------------------------------------------------------------------------------------------------------------------------------------------------------------------------------------------------------------------------------------------------------------------------------------------------------------------------------------------------------------------------------------------------------------------------------------------------------------------------------------------------------------------------------------------------------------------------------------------------------------------------------------------------------------------------------------------------------------------------------------------------------------------------------------------------------------------------------------------------------------------------------------------------------------------------------------------------------------------------------------------------------------------------------------------------------------------|--------------------------------------------------------------------------------------------------------------------------------------------------------------------------------------------------------------------------------------------------|---------------------------------------------------------------------------------------------------------------------------------------------------------------------------------------------------------------------------------------------------|--|
| Engine                                                                                                                                                                                                                                                                                                                                                                                                                                                                                                                                                                                                                                                                                                                                                                                                                                                                                                                                                                                                                                                                                                                                                                                                                                                                                                                                                                                                                                                                                                                                                                                                                                                                                                                                                                                                                                                                                                                                                                                                                                                                                                                         | V4 65°, 4 stroke, liquid cooled, double overhead camshaft (DOHC), four valves per cylinder                                                                                                                                                       |                                                                                                                                                                                                                                                   |  |
| Engine capacity                                                                                                                                                                                                                                                                                                                                                                                                                                                                                                                                                                                                                                                                                                                                                                                                                                                                                                                                                                                                                                                                                                                                                                                                                                                                                                                                                                                                                                                                                                                                                                                                                                                                                                                                                                                                                                                                                                                                                                                                                                                                                                                | 1077 cc                                                                                                                                                                                                                                          | 1077 cc                                                                                                                                                                                                                                           |  |
| Max Power                                                                                                                                                                                                                                                                                                                                                                                                                                                                                                                                                                                                                                                                                                                                                                                                                                                                                                                                                                                                                                                                                                                                                                                                                                                                                                                                                                                                                                                                                                                                                                                                                                                                                                                                                                                                                                                                                                                                                                                                                                                                                                                      | 175 HP (129 kW) at 11,000 rpm                                                                                                                                                                                                                    | 175 HP (129 kW) at 11,000 rpm                                                                                                                                                                                                                     |  |
| Maximum torque at crankshaft                                                                                                                                                                                                                                                                                                                                                                                                                                                                                                                                                                                                                                                                                                                                                                                                                                                                                                                                                                                                                                                                                                                                                                                                                                                                                                                                                                                                                                                                                                                                                                                                                                                                                                                                                                                                                                                                                                                                                                                                                                                                                                   | 89.24ft-lbs @ 9,000rpm                                                                                                                                                                                                                           | 89.24ft-lbs @ 9,000 rpm                                                                                                                                                                                                                           |  |
| Front suspension                                                                                                                                                                                                                                                                                                                                                                                                                                                                                                                                                                                                                                                                                                                                                                                                                                                                                                                                                                                                                                                                                                                                                                                                                                                                                                                                                                                                                                                                                                                                                                                                                                                                                                                                                                                                                                                                                                                                                                                                                                                                                                               | Öhlins NIX front fork with Smart EC 2.0 electronic management, TIN surface treatment. Fully adjustable. Wheel travel 125 mm. Öhlins steering damper with Smart EC 2.0 electronic management.  Wheel travel: 117 mm.                              |                                                                                                                                                                                                                                                   |  |
| Rear suspension                                                                                                                                                                                                                                                                                                                                                                                                                                                                                                                                                                                                                                                                                                                                                                                                                                                                                                                                                                                                                                                                                                                                                                                                                                                                                                                                                                                                                                                                                                                                                                                                                                                                                                                                                                                                                                                                                                                                                                                                                                                                                                                | Double arm aluminum rear arm Öhlins TTX fully adjustable Sachs monoshock absorber with piggy-back, full single shock absorber with piggy-back. Smart EC 2.0 electronic Aluminium rear arm. Wheel travel: 130 mm. management. Wheel travel 130 mm |                                                                                                                                                                                                                                                   |  |
| Front brake                                                                                                                                                                                                                                                                                                                                                                                                                                                                                                                                                                                                                                                                                                                                                                                                                                                                                                                                                                                                                                                                                                                                                                                                                                                                                                                                                                                                                                                                                                                                                                                                                                                                                                                                                                                                                                                                                                                                                                                                                                                                                                                    | Ø 330 mm floating double disk. Brembo M50 front calipers 4 pistons mono block radial caliper. Radial front master cylinder and steel braided brake lines.                                                                                        |                                                                                                                                                                                                                                                   |  |
| Rear brake                                                                                                                                                                                                                                                                                                                                                                                                                                                                                                                                                                                                                                                                                                                                                                                                                                                                                                                                                                                                                                                                                                                                                                                                                                                                                                                                                                                                                                                                                                                                                                                                                                                                                                                                                                                                                                                                                                                                                                                                                                                                                                                     | 0 220 mm disk. Brembo 32 mm 2 isolated piston caliper. Rear<br>brake pump with integrated reservoir and steel braided lines                                                                                                                      | Ø 220 mm disk. Brembo 32 mm 2 isolated piston caliper. Rear<br>brake pump with integrated reservoir and steel braided lines.                                                                                                                      |  |
| ABS system                                                                                                                                                                                                                                                                                                                                                                                                                                                                                                                                                                                                                                                                                                                                                                                                                                                                                                                                                                                                                                                                                                                                                                                                                                                                                                                                                                                                                                                                                                                                                                                                                                                                                                                                                                                                                                                                                                                                                                                                                                                                                                                     | ABS Bosch 9.1 MP cornering, adjustable to 3 mappings, with RLM (Rear wheel Lift-up Mitigation) de-selectable.                                                                                                                                    | LM ABS Bosch 9.1 MP cornering, adjustable to 3 mappings, with RLM (Rear wheel Lift-up Mitigation) de-selectable.                                                                                                                                  |  |
| Front wheel                                                                                                                                                                                                                                                                                                                                                                                                                                                                                                                                                                                                                                                                                                                                                                                                                                                                                                                                                                                                                                                                                                                                                                                                                                                                                                                                                                                                                                                                                                                                                                                                                                                                                                                                                                                                                                                                                                                                                                                                                                                                                                                    | 3.5"x17" Cast aluminum, 3 double spokes.  Radial tubeless: 120/70 ZR 17  3.5"X17" Cast aluminium, 3 double spokes.  Radial tubeless: 120/70 ZR 17.                                                                                               |                                                                                                                                                                                                                                                   |  |
| Rear wheel                                                                                                                                                                                                                                                                                                                                                                                                                                                                                                                                                                                                                                                                                                                                                                                                                                                                                                                                                                                                                                                                                                                                                                                                                                                                                                                                                                                                                                                                                                                                                                                                                                                                                                                                                                                                                                                                                                                                                                                                                                                                                                                     | 6"X17" Cast aluminum, 3 double spokes.<br>Radial tubeless: 200/55 ZR 17 (or 190/50 ZR 17; 200/55 ZR 17)                                                                                                                                          | 6"X17" Cast aluminium, 3 double spokes.<br>Radial tubeless: 190/55 ZR 17 (or 190/50 ZR 17; 200/55 ZR 17)                                                                                                                                          |  |
| Saddle height                                                                                                                                                                                                                                                                                                                                                                                                                                                                                                                                                                                                                                                                                                                                                                                                                                                                                                                                                                                                                                                                                                                                                                                                                                                                                                                                                                                                                                                                                                                                                                                                                                                                                                                                                                                                                                                                                                                                                                                                                                                                                                                  | 2.7 ft                                                                                                                                                                                                                                           | 825 mm                                                                                                                                                                                                                                            |  |
| Fuel tank capacity                                                                                                                                                                                                                                                                                                                                                                                                                                                                                                                                                                                                                                                                                                                                                                                                                                                                                                                                                                                                                                                                                                                                                                                                                                                                                                                                                                                                                                                                                                                                                                                                                                                                                                                                                                                                                                                                                                                                                                                                                                                                                                             | 4.88 gallons (1.05 gallon reserve) 4.88 gallons (1.05 gallon reserve)                                                                                                                                                                            |                                                                                                                                                                                                                                                   |  |
| Dry Weight                                                                                                                                                                                                                                                                                                                                                                                                                                                                                                                                                                                                                                                                                                                                                                                                                                                                                                                                                                                                                                                                                                                                                                                                                                                                                                                                                                                                                                                                                                                                                                                                                                                                                                                                                                                                                                                                                                                                                                                                                                                                                                                     | 407.8 lbs                                                                                                                                                                                                                                        |                                                                                                                                                                                                                                                   |  |
| Wet Weight*                                                                                                                                                                                                                                                                                                                                                                                                                                                                                                                                                                                                                                                                                                                                                                                                                                                                                                                                                                                                                                                                                                                                                                                                                                                                                                                                                                                                                                                                                                                                                                                                                                                                                                                                                                                                                                                                                                                                                                                                                                                                                                                    | 460.7 lbs                                                                                                                                                                                                                                        | 460.7lbs                                                                                                                                                                                                                                          |  |
| Emissions                                                                                                                                                                                                                                                                                                                                                                                                                                                                                                                                                                                                                                                                                                                                                                                                                                                                                                                                                                                                                                                                                                                                                                                                                                                                                                                                                                                                                                                                                                                                                                                                                                                                                                                                                                                                                                                                                                                                                                                                                                                                                                                      | 183 g/km CO <sub>2</sub>                                                                                                                                                                                                                         |                                                                                                                                                                                                                                                   |  |
| Consumption                                                                                                                                                                                                                                                                                                                                                                                                                                                                                                                                                                                                                                                                                                                                                                                                                                                                                                                                                                                                                                                                                                                                                                                                                                                                                                                                                                                                                                                                                                                                                                                                                                                                                                                                                                                                                                                                                                                                                                                                                                                                                                                    | 30.51 mpg                                                                                                                                                                                                                                        | 30.51 mpg                                                                                                                                                                                                                                         |  |
| traction control (ATC), wheelie control (AWC), launch control traction control (ATC), wheelie control (AW (ALC), cruise control (ACC), speed limiter (APT), all settable and (ALC), cruise control (ACC), speed limiter (APT), all settable and (ALC), cruise control (ACC), speed limiter (APT), all settable and (ALC), cruise control (ACC), speed limiter (APT), all settable and (ALC), cruise control (ACC), speed limiter (APT), all settable and (ALC), cruise control (ACC), speed limiter (APT), all settable and (ALC), cruise control (ACC), speed limiter (APT), all settable and (ALC), cruise control (ACC), speed limiter (APT), all settable and (ALC), cruise control (ACC), speed limiter (APT), all settable and (ALC), cruise control (ACC), speed limiter (APT), all settable and (ALC), cruise control (ACC), speed limiter (APT), all settable and (ALC), cruise control (ACC), speed limiter (APT), all settable and (ALC), cruise control (ACC), speed limiter (APT), all settable and (ALC), cruise control (ACC), speed limiter (ACC), speed limiter (APT), all settable and (ALC), cruise control (ACC), speed limiter (APT), all settable and (ALC), cruise control (ACC), speed limiter (APT), all settable and (ALC), cruise control (ACC), speed limiter (APT), all settable and (ALC), cruise control (ACC), speed limiter (A |                                                                                                                                                                                                                                                  | APRC system (Aprilia Performance Ride Control) featuring: traction control (ATC), wheelie control (AWC), launch control (ALC), cruise control (ACC), speed limiter (APT), all settable and switchable. APRILIA MIA system available as accessory. |  |