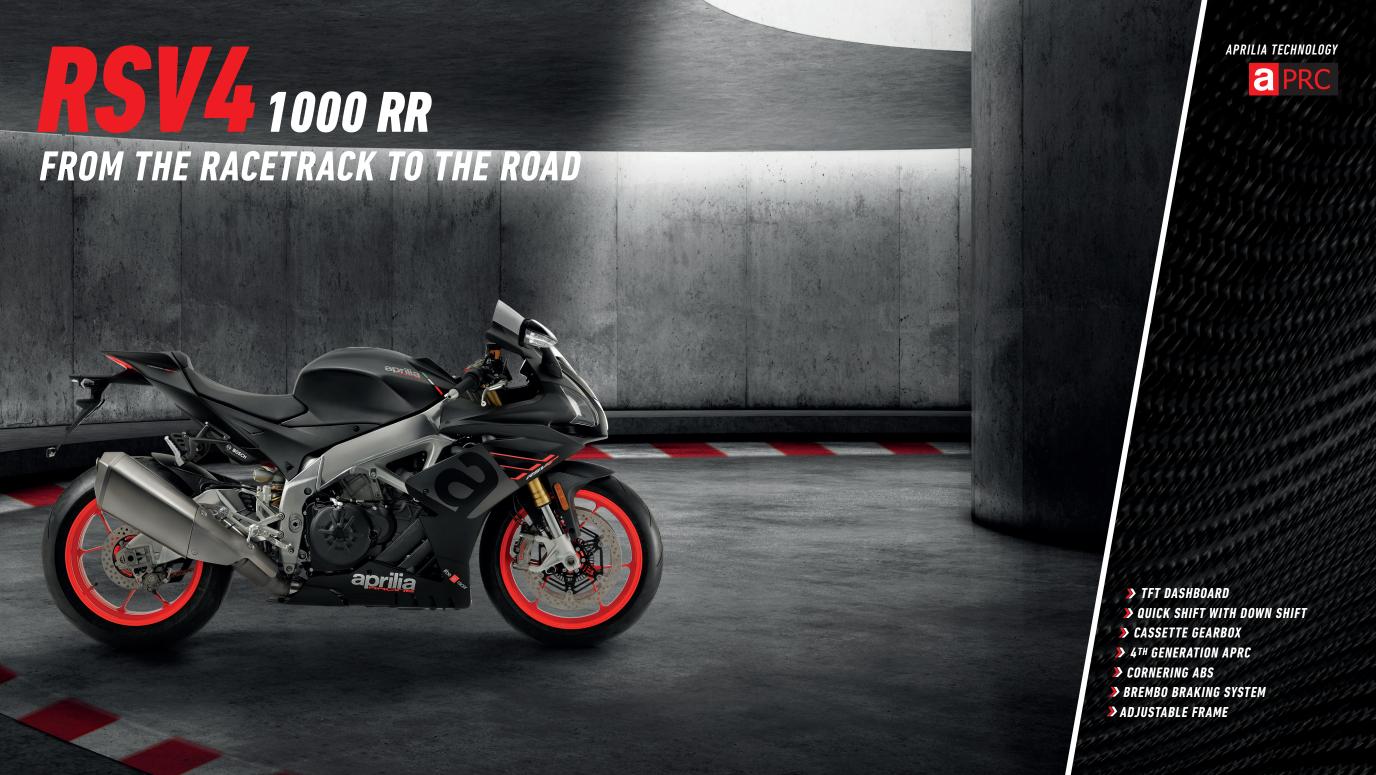

## COLOR RANGE 2019

NERO ARRABBIATA

| RSV4                         | 1100 FACTORY                                                                                                                                                                                                                                      | 1000 RR                                                                                                                                                                                                                                                    |
|------------------------------|---------------------------------------------------------------------------------------------------------------------------------------------------------------------------------------------------------------------------------------------------|------------------------------------------------------------------------------------------------------------------------------------------------------------------------------------------------------------------------------------------------------------|
| Engine                       | Aprilia 4V 65°, 4 stroke, liquid cooled, double overhead camshaft (DOHC), four valves per cylinder.                                                                                                                                               | Aprilia 4V 65°, 4 stroke, liquid cooled, double overhead camshaft (DOHC), four valves per cylinder.                                                                                                                                                        |
| Engine capacity              | 1,078 cc                                                                                                                                                                                                                                          | 999.6 cc                                                                                                                                                                                                                                                   |
| Max Power                    | 217 HP (159.6 kW) at 13,200 rpm                                                                                                                                                                                                                   | 201 HP (148 kW) at 13,000 rpm                                                                                                                                                                                                                              |
| Maximum torque at crankshaft | 89.98ft-lbs @ 11,000 rpm                                                                                                                                                                                                                          | 84.82ft-lbs @ 10,500rpm                                                                                                                                                                                                                                    |
| Front suspension             | Öhlins NIX front forks, Ø 43 mm fork body, TIN surface treatment.<br>Forged aluminum radial linkage for brake caliper. Fully<br>adjustable. Wheel travel 125 mm                                                                                   | Sachs fork Ø 43 mm. Forged aluminum radial linkage for brake caliper. Fully adjustable. Wheel travel 120 mm                                                                                                                                                |
| Rear suspension              | Duble arm aluminum rear arm Öhlins TTX single shock absorber with piggy-back. Fully adjustable. Wheel travel 120 mm.                                                                                                                              | Sachs adjustable single shock absorber. Wheel travel 130 mm                                                                                                                                                                                                |
| Front brake                  | Ø 330 mm floating double disk. Brembo Stylema® front calipers 4 pistons mono block radial caliper. Radial front master cylinder and steel braided brake lines.                                                                                    | Ø 330 mm floating double disk. Brembo M50 front calipers 4 pistons mono block radial caliper. Radial front master cylinder and steel braided brake lines.                                                                                                  |
| Rear brake                   | Ø 220 mm disk. Brembo 32 mm 2 isolated piston caliper. Rear<br>brake pump with integrated reservoir and steel braided lines.                                                                                                                      | Ø 220 mm disk. Brembo 32 mm 2 isolated piston caliper. Rear<br>brake pump with integrated reservoir and steel braided lines.                                                                                                                               |
| ABS system                   | ABS Bosch 9.1 MP cornering, adjustable to 3 mappings, with RLM (Rear wheel Lift-up Mitigation).                                                                                                                                                   | ABS Bosch 9.1 MP cornering, adjustable to 3 mappings, with RLM (Rear wheel Lift-up Mitigation) de-selectable.                                                                                                                                              |
| Front wheel                  | 3,5"x17" Forged aluminum alloy wheel, fully machined with 5 double spokes. Radial tubeless: 120/70 ZR 17                                                                                                                                          | 3,5"x17" Cast aluminum, 3 double spokes.<br>Radial tubeless: 120/70 ZR 17                                                                                                                                                                                  |
| Rear wheel                   | 6"X17" Forged aluminum alloy wheel, fully machined with 5 double spokes. Radial tubeless: 200/55 ZR 17 (or 190/50 ZR 17; 190/55 ZR 17)                                                                                                            | 6"X17" Cast aluminum, 3 double spokes.<br>Radial tubeless: 200/55 ZR 17 (or 190/50 ZR 17; 190/55 ZR 17)                                                                                                                                                    |
| Saddle height                | 2.79 ft                                                                                                                                                                                                                                           | 2.79 ft                                                                                                                                                                                                                                                    |
| Fuel tank capacity           | 4.88 gallons (1.05 gallon reserve)                                                                                                                                                                                                                | 4.88 gallons (1.05 gallon reserve)                                                                                                                                                                                                                         |
| Dry Weight                   | 390.2 lbs                                                                                                                                                                                                                                         | 396.8 lbs                                                                                                                                                                                                                                                  |
| Wet Weight*                  | 438.7 lbs                                                                                                                                                                                                                                         | 449.7 lbs                                                                                                                                                                                                                                                  |
| Emissions                    | 155 g/km CO <sub>2</sub>                                                                                                                                                                                                                          | 156 g/km CO <sub>2</sub>                                                                                                                                                                                                                                   |
| Consumption                  | 36.19 mpg                                                                                                                                                                                                                                         | 35.26 mpg                                                                                                                                                                                                                                                  |
| Electronic management        | APRC system (Aprilia Performance Ride Control) featuring: traction control (ATC), wheelie control (AWC), launch control (ALC), cruise control (ACC), speed limiter (APT), all settable and switchable. APRILIA MIA system available as accessory. | APRC system (Aprilia Performance Ride Control) featuring:<br>traction control (ATC), wheelie control (AWC), launch control<br>(ALC), cruise control (ACC), speed limiter (APT), all settable and<br>switchable. APRILIA MIA system available as accessory. |