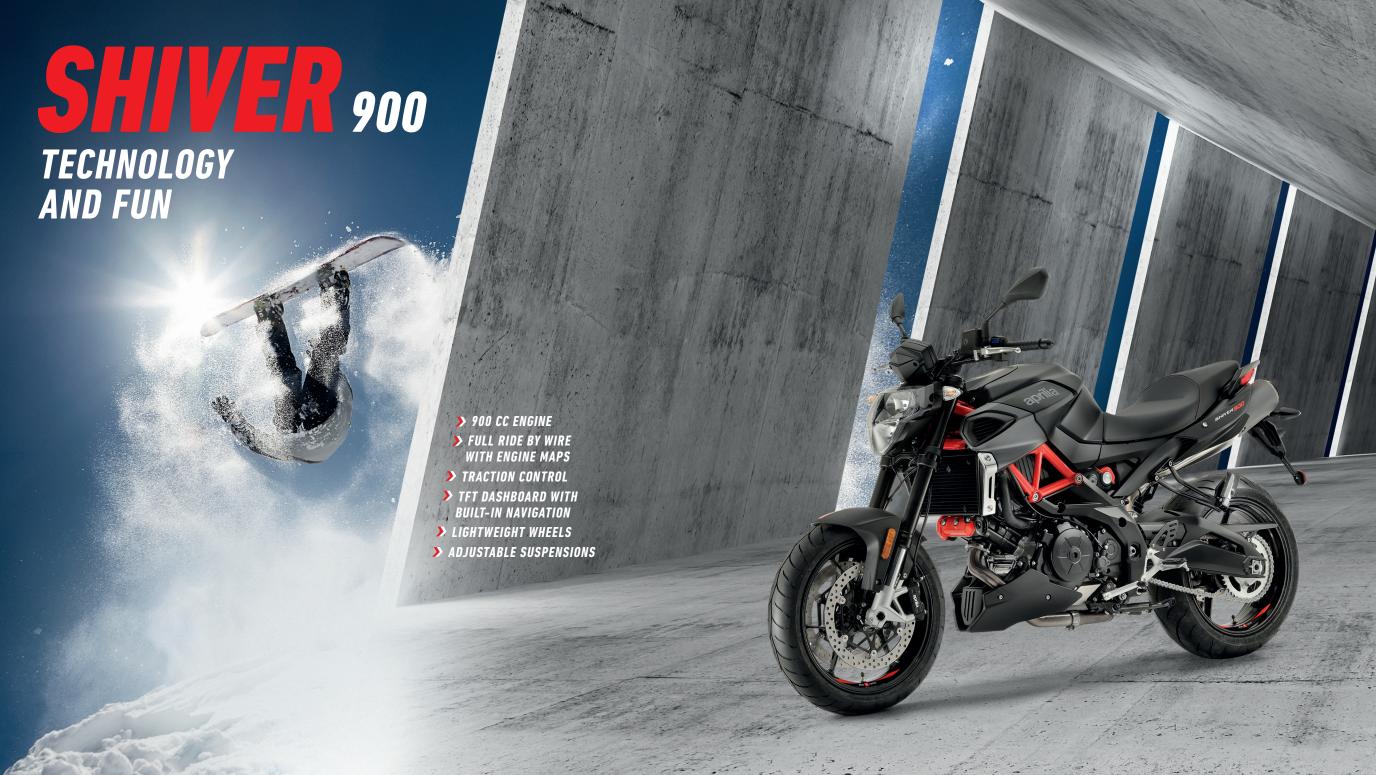

DESIGNED TO GO BEYOND EVERY LIMIT

- > 900 CC ENGINE
- > FULL RIDE BY WIRE WITH ENGINE MAPS
- > TRACTION CONTROL
- > TFT DASHBOARD
- > LIGHTWEIGHT WHEELS
- > ADJUSTABLE SUSPENSIONS

\*Weight with motorcycle ready for use with all operating fluids and with 90% fuel

|                                                                                          | SHIVER 900                                                                                                                                                      | DORSODURO 900                                                                                                                                                                            |  |
|------------------------------------------------------------------------------------------|-----------------------------------------------------------------------------------------------------------------------------------------------------------------|------------------------------------------------------------------------------------------------------------------------------------------------------------------------------------------|--|
| Engine                                                                                   | Aprilia 90° V-twin, 4-stroke, liquid cooled, 4-valves per cylinder. Ride By Wire with 3 engine maps.                                                            | 90° V-twin, 4 stroke, liquid cooled, 4-valves per cylinder. Ride<br>by wire with 3 engine maps                                                                                           |  |
| Engine capacity                                                                          | 896.1 cc                                                                                                                                                        | 896.1 cc                                                                                                                                                                                 |  |
| Max Power                                                                                | 95 HP (70 kW) at 8,750 rpm**                                                                                                                                    | 95 HP (70 kW) at 8,750 rpm                                                                                                                                                               |  |
| Maximum torque at crankshaft                                                             | 66.38ft-lbs @ 6,500 rpm                                                                                                                                         | 66.38ft-lbs @ 6,500rpm                                                                                                                                                                   |  |
| Front suspension                                                                         | Kayaba upside-down fork with 0 41 mm stanchions adjustable in spring preload and hydraulic in rebound damping Wheel travel: 120 mm                              | "Kayaba upside-down fork with 0 41 mm stanchions adjustable in spring preload and hydraulic in rebound damping. Forged aluminium radial calliper mounting bracket. Wheel travel: 160 mm" |  |
| Rear suspension                                                                          | Aluminium alloy swingarm with stiffening truss. Sachs<br>monoshock with adjustable spring preload and hydraulic in<br>rebound damping. Wheel travel: 130 mm     | Aluminium alloy swingarm Sachs monoshock with adjustable<br>spring preload and hydraulic in rebound damping. Wheel travel<br>155 mm                                                      |  |
| Front brake                                                                              | Ø 320 mm double disc with aluminium flange. Ø 320 mm double disc with aluminum flange. Radial, four-piston callipers. Metal braided brake hose. ABS Continental |                                                                                                                                                                                          |  |
| Rear brake                                                                               | 0 240 mm stainless steel disc. Single piston calliper.<br>Metal braided brake hose. ABS Continental System                                                      | Ø 240 mm stainless steel disc. Single piston calliper. Metal<br>braided brake hose. ABS Continental System                                                                               |  |
| Front wheel                                                                              | 3.5"x17" aluminium alloy 3 spoke wheel rim.<br>Tubeless radial - 120/70 ZR 17 Tyre                                                                              | 3.5"x17" aluminum alloy 3 spoke wheel rim. Tubeless radial -<br>120/70 ZR 17                                                                                                             |  |
| Rear wheel 6"x17" aluminium alloy 3 spoke wheel rim. Tubeless radial - 180/55 ZR 17 Tyre |                                                                                                                                                                 | "6"x17" aluminum alloy 3 spoke wheel rim.<br>Tubeless radial - 180/55 ZR 17 Tyre"                                                                                                        |  |
| Saddle height                                                                            | 2.65 ft                                                                                                                                                         | 34.25 in                                                                                                                                                                                 |  |
| Fuel tank capacity                                                                       | 3.96 gallons                                                                                                                                                    | 3.96 gallons                                                                                                                                                                             |  |
| Dry Weight                                                                               | 438.72 lbs                                                                                                                                                      | 429.9 lbs                                                                                                                                                                                |  |
| Wet Weight*                                                                              | 480.6 lbs                                                                                                                                                       | 467.3 lbs                                                                                                                                                                                |  |
| Emission compliance                                                                      | Euro 4                                                                                                                                                          | Euro 4                                                                                                                                                                                   |  |
| Emissions                                                                                | 123 g/km CO <sub>2</sub>                                                                                                                                        | 131 g/km CO2                                                                                                                                                                             |  |
| Consumption                                                                              | 44.29 mpg                                                                                                                                                       | 42 mpg                                                                                                                                                                                   |  |
| lectronic management Traction control, APRILIA MIA system, navigation.                   |                                                                                                                                                                 | Traction control, APRILIA MIA system, navigation.                                                                                                                                        |  |