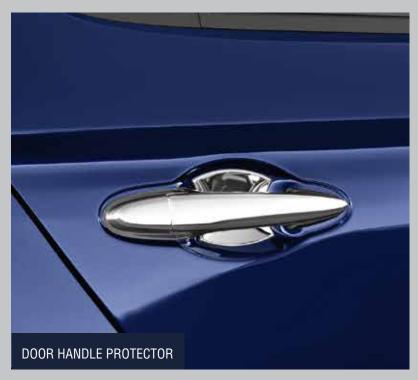

premium lifestyle.

These accessories bear the mark of Honda's unquestionable durability, quality and reliability.























- 1. SEAT COVER EMBOSSED PERFORATION BEIGE
- 2. SEAT COVER EMBOSSED PERFORATION BLACK
- 3. SEAT COVER MULTIGATHERING
- 4. SEAT COVER DIAMOND PATTERN
- 5. SEAT COVER PERFORATION

## AHEAD IN IMPRESSIONS

The craftsmanship ahead of the rest. The sophistication that shines forth. Enhance your New Honda City with matchless elegance and stylish flamboyance. Tailor-fit and personally customisable, let these supreme trimmings and bedazzling adornments scale your ride to an impression that is leagues ahead.



























#### CHROME PACKAGE-ADMIRE









### CHROME PACKAGE- ELEGANCE









#### **BASIC KIT**













#### UTILITY PACKAGE









Terms & Conditions apply. Accessories shown in the entire brochure may not be a part of standard equipment and will be available at an extra cost.

\*Images used in the brochure are computer generated/enhanced for creative representation purpose and may vary from actual product images.

For more details please visit your nearest Honda Dealership or www.hondacarindia.com