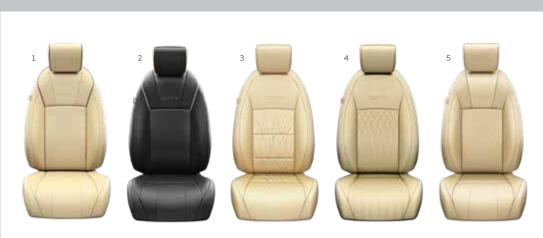

- 1. SEAT COVER EMBOSSED PERFORATION BEIGE
- 2. SEAT COVER EMBOSSED PERFORATION BLACK
- 3. SEAT COVER MULTIGATHERING
- 4. SEAT COVER DIAMOND PATTERN
- 5. SEAT COVER PERFORATION