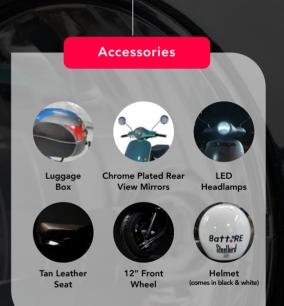

# for you to indulge

Carefully and ergonomically crafted designs and selected materials indulge the senses, and intuitive AI-backed technology puts you in command. 0.9mm thick steel sheet metal panels, in 7 different skins, on the exterior add to the style and durability quotient. The comfy contemporary upholstery adds a touch of luxury.