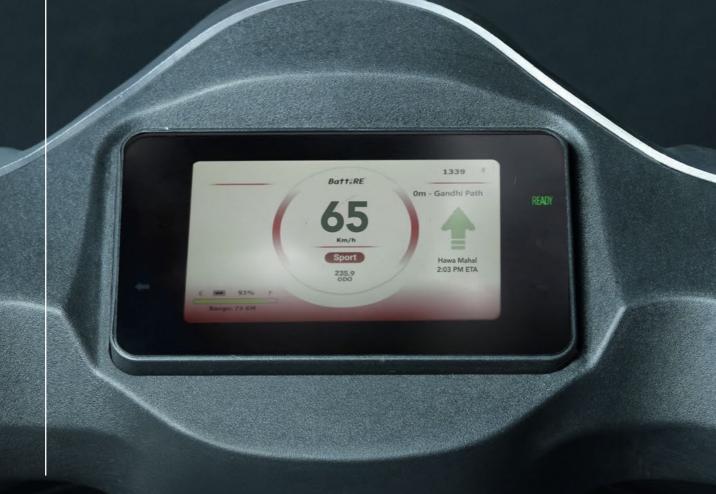

### making life easier

To take convenience a notch up, the 5" TFT smart display is equipped with Telematics, Navigation Assist, Distance-to-Empty display, Call notifications and distinct colours for each riding mode, i.e., Eco, Comfort, Sport, Parking and Reverse.

The display being your only point of interaction with the vehicle, we made sure the communication is simple, crisp and just-what-you-need.

Easy-to-access pocket at the front, a compact underseat storage at the rear and a larger-than-life legroom - offer you all the space that you would need. Grocery hook and USB charger add to the utility quotient.