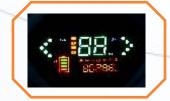

## SALIENT FEATURES

USB Port for charging Gadgets Four Speed Modes Low, Eco, Sports and Turbo Regenerative Braking System Anti Theft Alarm Smart Brake down Assistance system Intelligent Digital speedometer console Smart Key with Remote controller Side Stand Sensor and Parking Assistance Switch Push Button start & stop Smart Parking Assistance Detachable Battery Stylish Alloy Wheels

Smart Parking Assistance

Stylish Alloy Wheels

USB Port for charging Gadgets

Intelligent Digital speedometer console

Four Speed Modes Low, Eco, Sports and Turbo

Smart Key with Remote controller

Push Button start & stop