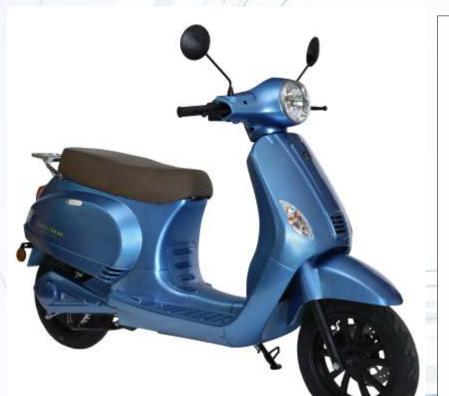

## AURA

## Available in

Matt Black

Matt Plum Purple Glossy Blue

| TECHNICAL SPECIFICATIONS |                      |
|--------------------------|----------------------|
| Motor Power On Wheel     | BLDC 2500W.          |
| Controller               | 72V Smart controller |
| Battery                  | 72V /40AH (Li-Ion)   |
| Charger                  | 72V /10AS            |
| Charging time            | 4-Hrs (Li-Ion)       |
| Max Speed                | 60 KMPH              |
| Range                    | 120KM* Eco Mode      |
| Ground Clearance         | 165mm                |

## SALIENT FEATURES

USB Port for charging Gadgets Four Speed Modes Low, Eco, Sports and Turbo Regenerative Braking System Anti Theft Alarm Smart Brake down Assistance system Intelligent Digital speedometer console Smart Key with Remote controller Side Stand Sensor and Parking Assistance Switch Push Button start & stop Smart Parking Assistance Detachable Battery Stylish Alloy Wheels