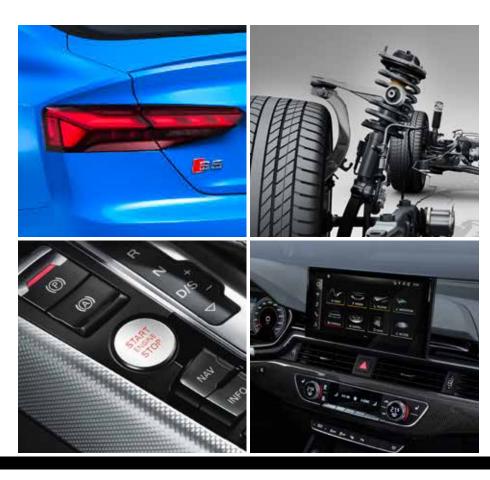

## **Effortless grace**

The Audi S5 combines a progressive design with a sporty look. It looks graceful in motion and equally so when parked. The standard S-specific elements on the exterior of the Audi S5 Sportback underscore its sporty design: S bumpers, radiator grille with honeycomb design in matt titanium black with inserts in matt aluminium silver, wide air inlets in the frame and blade in matt aluminium silver at the front The sporty chrome trims around the windows and a large rear spoiler accentuate the car's aesthetic exteriors even further.

## Exterior

Image for representation purpose only.