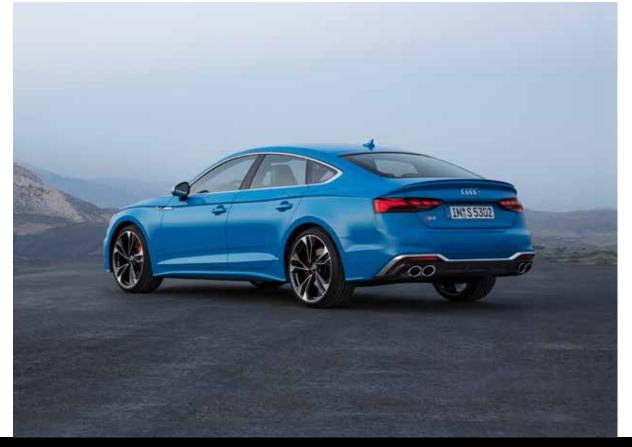

## **Effortless grace**

The Audi S5 combines a progressive design with a sporty look. It looks graceful in motion and equally so when parked. The standard S-specific elements on the exterior of the Audi S5 Sportback underscore its sporty design: S bumpers, radiator grille with honeycomb design in matt titanium black with inserts in matt aluminium silver, wide air inlets in the frame and blade in matt aluminium silver at the front The sporty chrome trims around the windows and a large rear spoiler accentuate the car's aesthetic exteriors even further.

## Exterior

Image for representation purpose only.