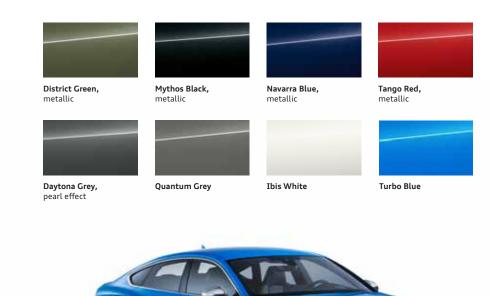

#### Exterior **Colour Options** Choose from these alluring shades to add a touch of your style to your Audi S5.

Image for representation purpose only.

Rotor Gray