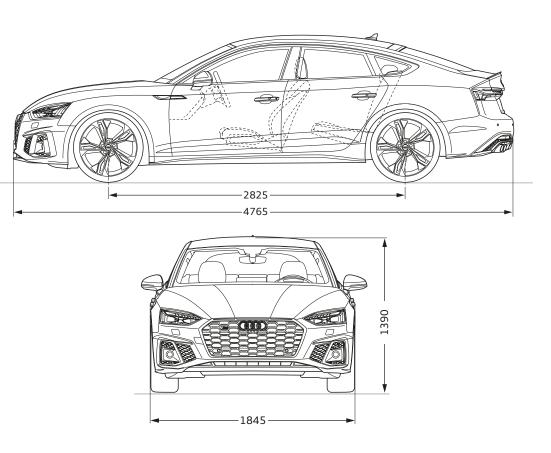

# Dimensions

Engine Type 3.0 L V6 TFSI quattro

Max power in hp @ rpm 354 @ 5,400 - 6,400

Max Torque in Nm @ rpm

500 @ 1,370 - 4,500

Drive Type quattro with self-locking differential

Acceleration 0-100 km/h in sec 4.8 sec

Transmission 8-speed tiptronic

Wheel Type/Size 48.26 cm (R19), 5 double arm S-style, Graphite Gray alloys

Kerb weight (kg) 1,760

Gross weight (kg)

Fuel Tank (litre) 58

2,035

India A division of ŠKODA AUTO Volkswagen India Private Limited