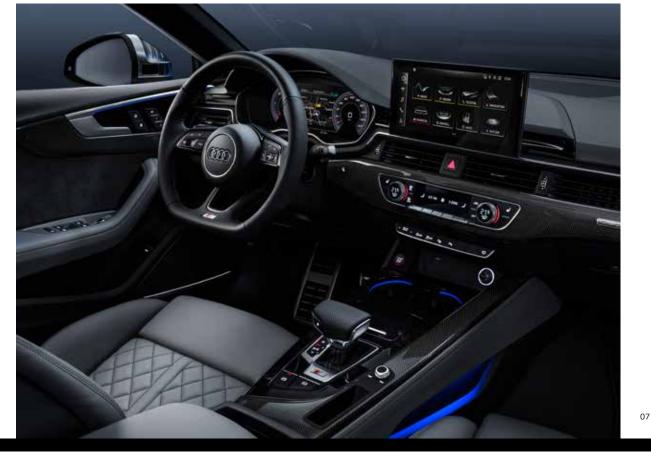

# Interior

#### Invitingly Innovative

The interior of the Audi S5 Sportback is impressively sporty. Thanks to the standard inlays in matt brushed aluminium and the flat-bottomed leather steering with multifunction plus with S emblem. The horizontal design elements, high-quality materials and state-of-the-art infotainment platform create a special sense of space.

# Interior

Image for representation purpose only.

### Features