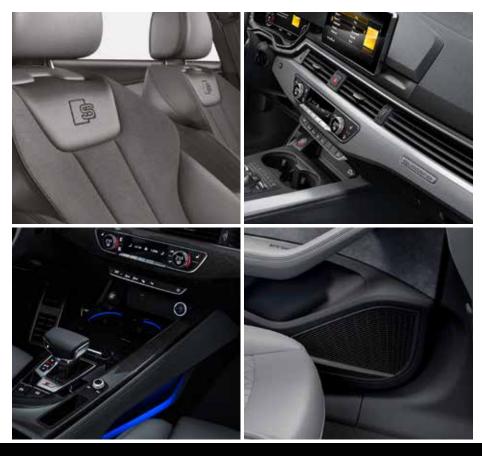

#### > Front Sports Seats

The Audi S5's front sports seats are stylish and extremely comfortable, coming in soft, premium Alcantara/Leather upholstery. The seats are electronically adjustable, while also being smart enough to memorise the driver's adjustment preferences.

#### > 3 Zone Automatic Air Conditioning

Set the temperature of your Audi S5 according to your preferences with the 3 Zone Automatic Air Conditioning, with air temperature controls in the front for the driver, centre console, and in the rear, too.

#### > Bang & Olufsen Premium Sound System\*

A state-of-the-art sound system, the Bang & Olufsen Premium Sound System is a class apart. With 19 loudspeakers all over the car and the ones in front illuminating, a 755 W, 16-channel amplifier, and a unique three-dimensional sound reproduction thanks to the Symphoria technology, you can now rock in the Audi S5 to your own beat.

#### > Contour Ambient Lighting

With the Contour Lighting Package, the Audi S5 greets you with a soft ambient glow as soon as you enter it. Sprucing up the centre console, the glove compartment and even the footwell and the underside of the door.

All features marked \* are optional. Image for representation purpose only.