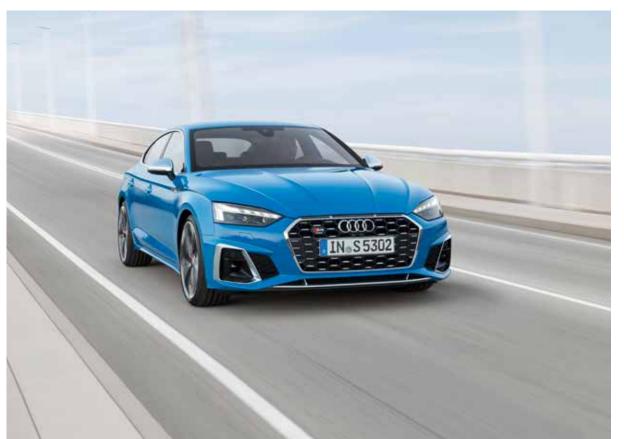

### **Potential meets** possibilities

The new Audi S5 handles like a dream for those who love speed. With a 3.0 L V6 TFSI Petrol engine, the S5 produces a torque of 500 Nm and a maximum power of 354 hp. It goes from 0-100 in just 4.8 seconds, and has a top speed of 250 kmph. It's top performance, at your disposal.

Image for representation purpose only.