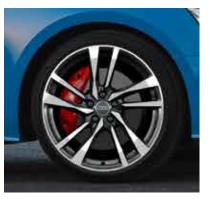

#### **Standard Features**

- > Audi Virtual Cockpit plus
- > Panoramic Glass Sunroof
- > Matrix LED Headlamps with dynamic turn signal > MMI Navigation Plus with MMI touch
- > LED Rear Headlights with dynamic flashing light
- > Sports Contour Flat-Bottomed Steering Wheel
- > Audi Drive Select
- > Parking aid plus with rear view camera
- > 3-Zone Climate Control
- > S Sports Suspension Image for representation purpose only.

## **Optional Features**

- > Comfort key with sensor controlled compartment release
- > Head-up Display
- > Inlays in Carbon Twill > Brake calipers in Red
- > Audi exclusive Black Styling Package
- > Bang & Olufsen Premium Sound System
- > Audi Park Assist > S Sports Suspension with Damper Control

Transmission 8-speed tiptronic

Wheel Type/Size 48.26 cm (R19), 5 double arm S-style, Graphite Gray alloys

Kerb weight (kg) 1,760

Gross weight (kg)

Fuel Tank (litre) 58

2,035

India A division of ŠKODA AUTO Volkswagen India Private Limited