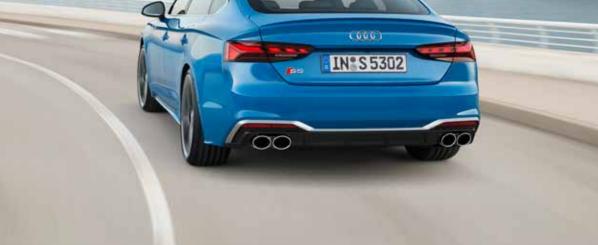

#### **Features**

> S Sports Suspension with Damper control\* The S-specific Sport suspension comes with a stiffer spring and damper setting, as well as shock-absorbers and coil springs on the front and rear

axles for a more direct contact with the road and sporty handling.

- > quattro with self-locking differential
- With the quattro with self-locking differential, the mechanical differential is directly tied to the front and rear axles, allowing torque to be distributed in a ratio of 40:60 between the front and rear axles in normal drive condition, leading to a sportier, rear-biased handling. It also gives you real-time feedback to deliver a more hands-on driving experience.
- > Start-Stop function
  - The Start-Stop function helps reduce fuel consumption and CO2 emissions by switching the engine off when the vehicle is stationary and starts back as soon as the driver releases the brake.

#### > Audi Drive Select

The Audi Drive Select comes as a standard with the Audi S5, and has a total of 4 driving modes to choose from - auto, comfort, dynamic and individual.

#### > MMI Navigation Plus

Navigation system shown on the high-resolution 25.7 cm colour display maps out the most convenient and scenic route for you.

> Audi Park Assist\* Audi Park Assist works in tandem with the Parking System to identify suitable bay and kerb-sized parking spaces using ultrasonic sensors. While the driver accelerates and changes gears, the system

automatically steers the vehicle during parking.

All features marked (\*) are optional. Image for representation purpose only.

> Head-up Display\*

The intuitive Head-up display projects information such as vehicle speed, warning messages, navigation, etc. directly to the driver's field of vision. The head-up display provides a high-contrast, multi-coloured display with reduced distraction from the road, and can also be adjusted to your preferred height.