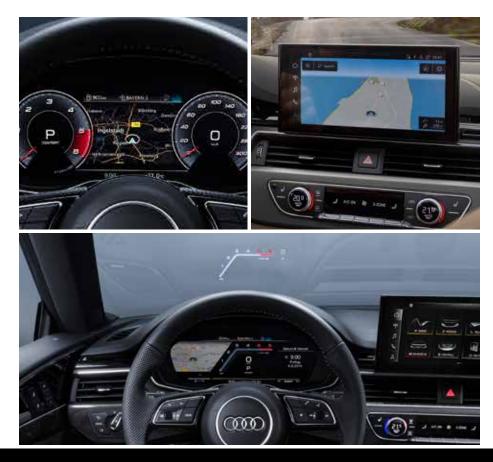

# Technology

### Street Smart

With the Audi S5's smart, intuitive features the driver always feels a sense of command. Every detail is designed to make the driver feel one with the machine and the world around. The 25.7 cm MMI Navigation plus with MMI touch and the Audi Virtual Cockpit plus, offers essential information and intuitive control help you stay ahead of the curve, always.

#### **Features**

> Audi Virtual Cockpit Plus

The 31.24 cm, high-definition Audi Virtual Cockpit display brings you all the essential information you need about your car. It is a fully digital information cluster for the flexible and needs based display of information relevant to you, shaping the world around you, right in front of your eyes.

#### > MMI Navigation Plus

Navigation system shown on the high-resolution 25.7 cm colour display maps out the most convenient and scenic route for you.

> Audi Park Assist\* Audi Park Assist works in tandem with the Parking System to identify suitable bay and kerb-sized parking spaces using ultrasonic sensors. While the driver accelerates and changes gears, the system

automatically steers the vehicle during parking.

All features marked (\*) are optional. Image for representation purpose only.

> Head-up Display\*

The intuitive Head-up display projects information such as vehicle speed, warning messages, navigation, etc. directly to the driver's field of vision. The head-up display provides a high-contrast, multi-coloured display with reduced distraction from the road, and can also be adjusted to your preferred height.

#### **Standard Features**

- > Audi Virtual Cockpit plus
- > Panoramic Glass Sunroof
- > Matrix LED Headlamps with dynamic turn signal > MMI Navigation Plus with MMI touch
- > LED Rear Headlights with dynamic flashing light
- > Sports Contour Flat-Bottomed Steering Wheel
- > Audi Drive Select
- > Parking aid plus with rear view camera
- > 3-Zone Climate Control
- > S Sports Suspension Image for representation purpose only.