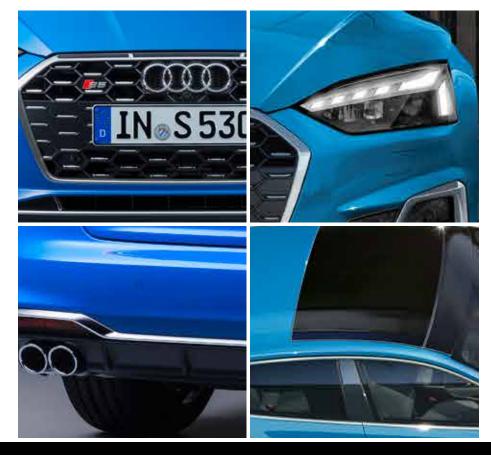

### **Exterior**

04

05

## **Effortless grace**

The Audi S5 combines a progressive design with a sporty look. It looks graceful in motion and equally so when parked. The standard S-specific elements on the exterior of the Audi S5 Sportback underscore its sporty design: S bumpers, radiator grille with honeycomb design in matt titanium black with inserts in matt aluminium silver, wide air inlets in the frame and blade in matt aluminium silver at the front The sporty chrome trims around the windows and a large rear spoiler accentuate the car's aesthetic exteriors even further.

## Exterior

Image for representation purpose only.

#### Features

- > Black Styling Package\* Black is always in style. Get the black styling package for your Audi S5, to make it stand out even more.
- > High-Gloss styling package Catch some eyes and turn some heads with the Audi S5's high-gloss styling package. Add a glossy highlight to your car's bumpers with aluminium trim exterior mirror housing and more.

#### > Panoramic Sunroof

Our large, glass panoramic sunroof provides front row seats to the glorious view of the sky from inside the car.

### > Audi Matrix LED Headlamps

The Audi Matrix LED Headlamps bring together LED light sources with precision optics for highly adapted light distribution. Dipped beam, high beam, daytime running lights, and a host of other such features light the path ahead for your Audi S5.

All features marked (\*) are optional. Image for representation purpose only.