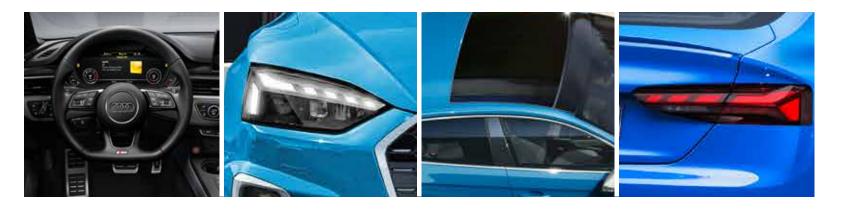

## **Effortless grace**

The Audi S5 combines a progressive design with a sporty look. It looks graceful in motion and equally so when parked. The standard S-specific elements on the exterior of the Audi S5 Sportback underscore its sporty design: S bumpers, radiator grille with honeycomb design in matt titanium black with inserts in matt aluminium silver, wide air inlets in the frame and blade in matt aluminium silver at the front The sporty chrome trims around the windows and a large rear spoiler accentuate the car's aesthetic exteriors even further.

## Exterior

Image for representation purpose only.

#### Features

- > Black Styling Package\* Black is always in style. Get the black styling package for your Audi S5, to make it stand out even more.
- > High-Gloss styling package Catch some eyes and turn some heads with the Audi S5's high-gloss styling package. Add a glossy highlight to your car's bumpers with aluminium trim exterior mirror housing and more.

#### > Panoramic Sunroof

Our large, glass panoramic sunroof provides front row seats to the glorious view of the sky from inside the car.

### > Audi Matrix LED Headlamps

The Audi Matrix LED Headlamps bring together LED light sources with precision optics for highly adapted light distribution. Dipped beam, high beam, daytime running lights, and a host of other such features light the path ahead for your Audi S5.

All features marked (\*) are optional. Image for representation purpose only.