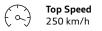

### **Potential meets** possibilities

The new Audi S5 handles like a dream for those who love speed. With a 3.0 L V6 TFSI Petrol engine, the S5 produces a torque of 500 Nm and a maximum power of 354 hp. It goes from 0-100 in just 4.8 seconds, and has a top speed of 250 kmph. It's top performance, at your disposal.

Image for representation purpose only.