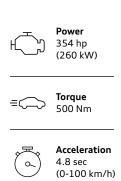

### **Potential meets** possibilities

The new Audi S5 handles like a dream for those who love speed. With a 3.0 L V6 TFSI Petrol engine, the S5 produces a torque of 500 Nm and a maximum power of 354 hp. It goes from 0-100 in just 4.8 seconds, and has a top speed of 250 kmph. It's top performance, at your disposal.

# Dimensions

Engine Type 3.0 L V6 TFSI quattro

Max power in hp @ rpm 354 @ 5,400 - 6,400

Max Torque in Nm @ rpm

500 @ 1,370 - 4,500

Drive Type quattro with self-locking differential

Acceleration 0-100 km/h in sec 4.8 sec