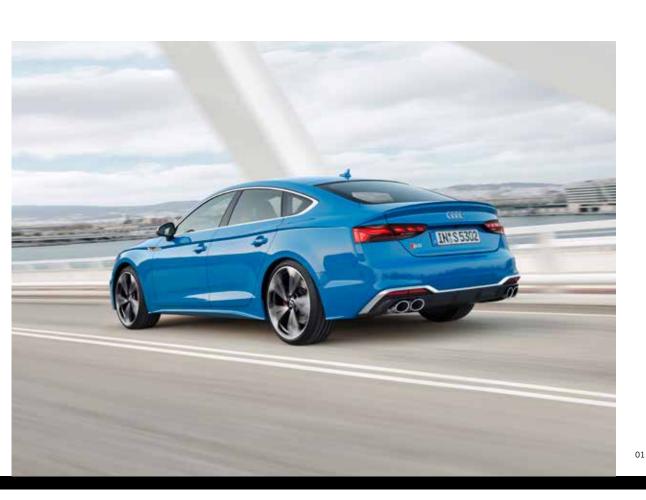

| Engine                      | 3  |
|                        | Performance Features        | 4  |
| Equipment              | Exterior                    | 5  |
|                        | Exterior Features           | 6  |
|                        | Interior                    | 7  |
|                        | Interior Features           | 8  |
|                        | Technology and Infotainment | 9  |
|                        | Technology Features         | 10 |
|                        | Standard Features           | 11 |
|                        | Optional Features           | 12 |
| Colour and Styling     | Exterior Colour Options     | 13 |
|                        | Interior Colour Options     | 14 |
| Others                 | Technical Data              | 15 |



#### Future is an attitude

The new Audi S5 Sportback defines performance and style, in its most progressive form. Bringing together the powerful engine and refined suspensions, with the sleek, sharp design and innovative technological features, the Audi S5 is the flawless fusion of a sports car and a premium sedan.

Image for representation purpose only.

## Performance



### **Potential meets** possibilities

The new Audi S5 handles like a dream for those who love speed. With a 3.0 L V6 TFSI Petrol engine, the S5 produces a torque of 500 Nm and a maximum power of 354 hp. It goes from 0-100 in just 4.8 seconds, and has a top speed of 250 kmph. It's top performance, at your disposal.

Image for representation purpose only.

## Performance





02





Image for representation purpose on